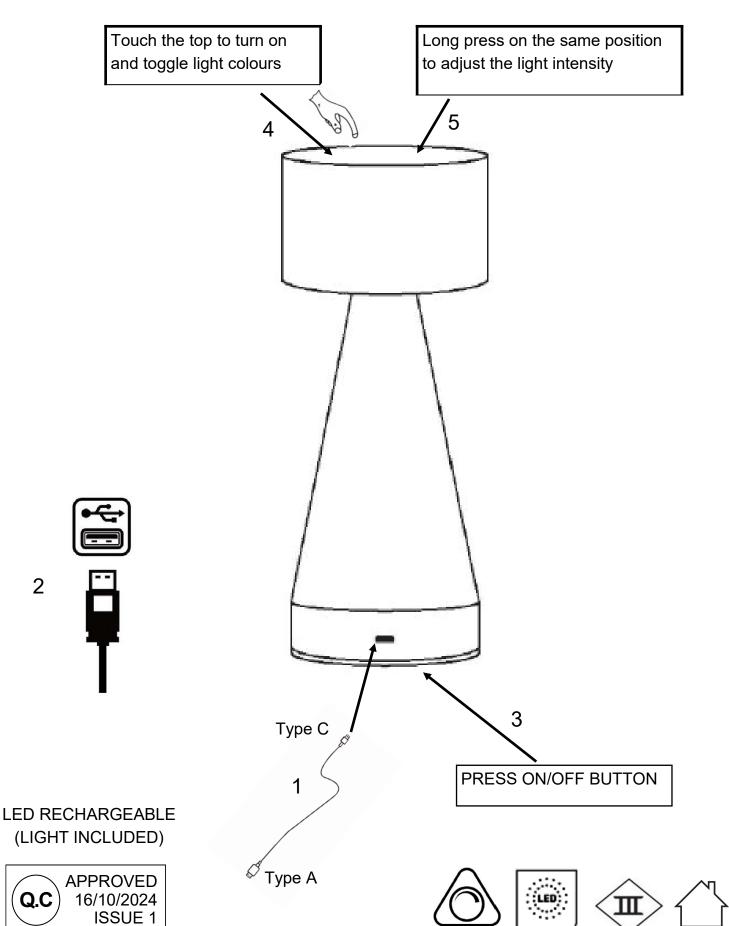

#### **About this product:**

- Suitable for indoor use.
- Operation Voltage: 5V~ 1A USB Type C Connection
- Please remove all the packaging before use.
- Using the USB cable provided attach the Type C connector to the fitting, then attach the USB connector to a suitable USB port to operate this product and recharge the battery.
- Switch product off to fully charge.
- Charging time: 4-5 hrs. Operating time: 10 hrs.
- Suitable to plug in indoors only.
- This product has a touch on/off button with colour change.
- This product contain non-replaceable battery and LED lamps, if the LED lamp or battery reach the end of their life the whole product must be replaced.