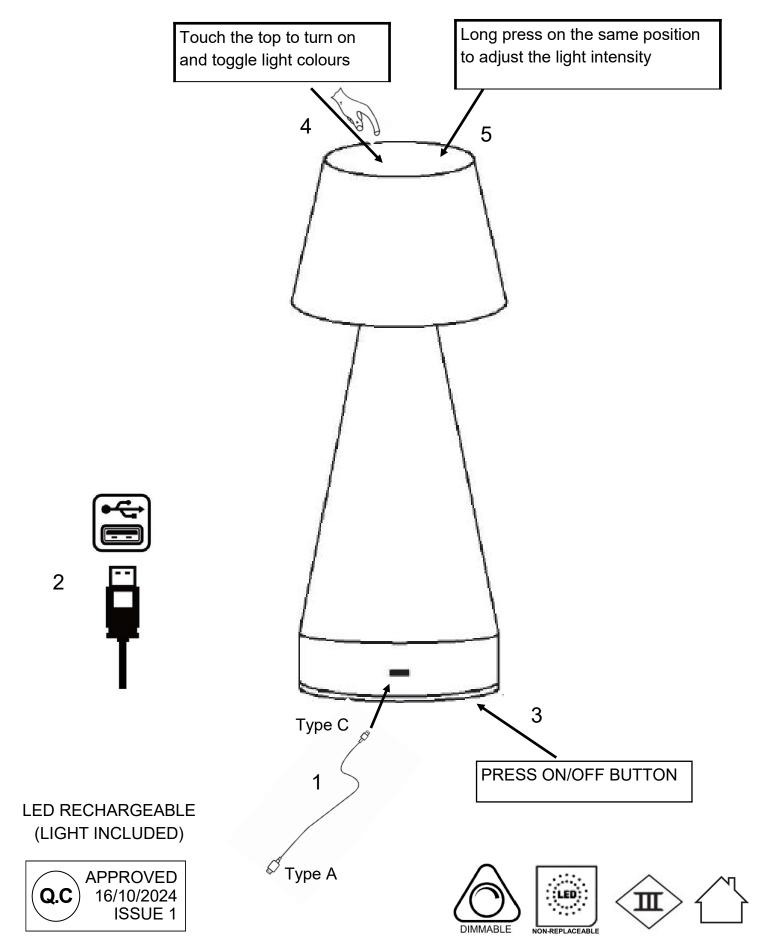

#### About this product:

- Suitable for indoor use.
- Operation Voltage: 5V~ 1A USB Type C Connection
- Please remove all the packaging before use.
- Using the USB cable provided attach the Type C connector to the fitting, then attach the USB connector to a suitable USB port to operate this product and recharge the battery.
- Switch product off to fully charge.
- Charging time: 4-5 hrs. Operating time: 10 hrs.
- Suitable to plug in indoors only.
- This product has a touch on/off button with colour change.
- This product contain non-replaceable battery and LED lamps, if the LED lamp or battery reach the end of their life the whole product must be replaced.