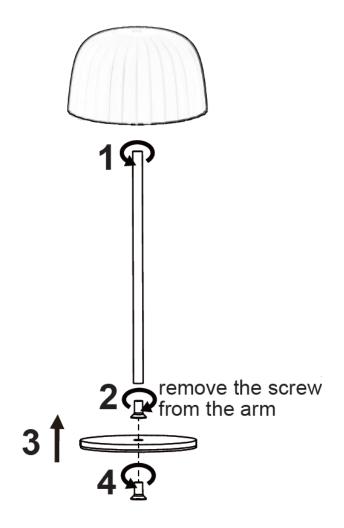

### **About this product:**

- Suitable for Indoor and Outdoor use.
- Operation Voltage: 5V~ 1A USB Type C Connection
- Please remove all the packaging before use.
- Using the USB cable provided attach the Type C connector to the fitting, then attach the USB connector to a suitable USB port to operate this product and recharge the battery.
- Switch product off to fully charge.
- Charging time: 3 hrs. Operating time: 3 hrs
- Suitable to plug in indoors only.
- This product contain non-replaceable battery and LED lamps, if the LED lamp or battery reach the end of their life the whole product must be replaced.