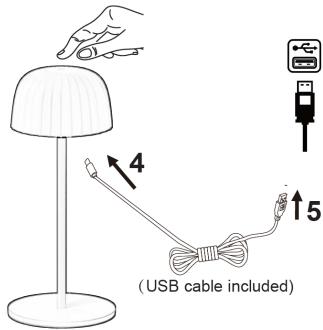

### **About this product:**

- Suitable for Indoor and Outdoor use.
- Operation Voltage: 5V~ 1A USB Type C Connection
- Please remove all the packaging before use.
- Using the USB cable provided attach the Type C connector to the fitting, then attach the USB connector to a suitable USB port to operate this product and recharge the battery.
- Switch product off to fully charge.
- Charging time: 3 hrs. Operating time: 3 hrs
- Suitable to plug in indoors only.
- This product contain non-replaceable battery and LED lamps, if the LED lamp or battery reach the end of their life the whole product must be replaced.