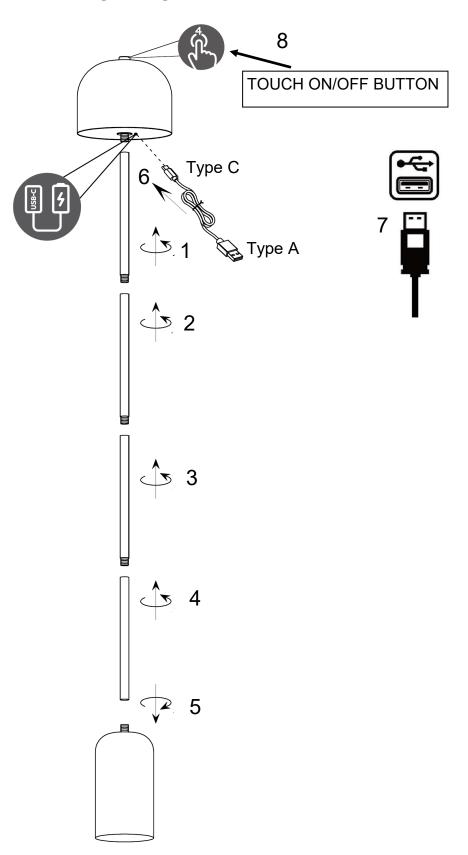

### **About this product:**

- Suitable for indoor and outdoor use.
- Operation Voltage: 5V~ 1A USB Type C Connection.
- Please remove all the packaging before use.
- Using the USB cable provided attach the Type C connector to the fitting, then attach the USB connector to a suitable USB port to operate this product and recharge the battery.
- Switch product off to fully charge.
- Charging time: 3-4 hrs. Operating time: 5-6 hrs
- Suitable to plug in indoors only.
- This product has a touch on/off button with dimming function: (ON/15%/50%/100%/OFF)
- This product contain non-replaceable battery and LED lamps, if the LED lamp or battery reach the end of their life the whole product must be replaced.