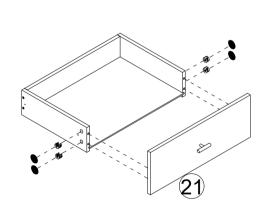

ssembly. Pay attention when connecting! The sliding module must be at the front end. STEP 1: Extend Slide Mount Lever STEP 2: Push Lever UP Push lever for the left of drawer, press the lever for the right of drawer. STEP 3: Remove Runner



## 2. Attach parts to the boards. A x 18 2 2 13 Α M6\*35mm Bolt 18pcs P-8-31































## 7. Assemble the top to the frame. 3 2 1 O x 9 4 B x 10 В









# 9. Assemble boards to the frame. **(5**) **(5**) 6 **(5**) 6 P-15-31







#### 12. Assemble the leg.









# 14. Adjust the middle support leg. 15 K M4\*14mm Screw 4pcs P-20-31

## 15. Assemble parts to the frame. Q x 4 D x 8 3 2 1 D Q Clothes Tray M3.5\*12mm Screw 4pcs 8pcs P-21-31



x 3















#### 20. Assemble the drawers.





#### 21. Assemble the drawers



















P-26-31

# 23. Assemble drawers to the frame. 4 P-27-31



# 25. Attach parts to the frame. R x 18 3 R M3\*14mm Screw 18pcs P-29-31



### 27. Fix the L-shape Bracket to the wall. Κ 4 4 F K N Wall Bracket Ø6x30mm Wall Plug M4\*35mm Screw M4\*14mm Screw 2pcs 2pcs 2pcs 2pcs P-31-31