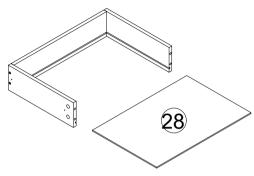

| Part Number  | Part Description   | Quantity |
|--------------|--------------------|----------|
| T dit Number | T art Description  | Quantity |
| 16)          | Leg                | 2pcs     |
| 17           | Leg Side Support   | 2pcs     |
| 18           | Centre Leg         | 1pc      |
| 19           | Door Panel         | 3pcs     |
| 20           | Drawer Left Front  | 1pc      |
| 21           | Drawer Right Front | 1pc      |
| 22           | Drawer Left Side   | 2pcs     |
| 23           | Drawer Right Side  | 2pcs     |
| 24           | Drawer Back Side   | 1pc      |
| 25           | Drawer Bottom      | 1pc      |
| 26           | Drawer Floor       | 1pc      |
| 27           | Drawer Back Side   | 1pc      |
| 28           | Drawer Bottom      | 1pc      |