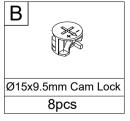

| Drawer Right Side  | 2pcs     |
| 24           | Drawer Back Side   | 1pc      |
| 25           | Drawer Bottom      | 1pc      |
| 26           | Drawer Floor       | 1pc      |
| 27           | Drawer Back Side   | 1pc      |
| 28           | Drawer Bottom      | 1pc      |

#### **Fittings**

Please check you have all the fittings listed below with your product.





## **Slides Must Be Separated Before Assembly.** After Separated, Set Aside Until Needed for Assembly. Pay attention when connecting! The sliding module must be at the front end. STEP 1: Extend Slide Mount Lever STEP 2: Push Lever UP Push lever for the left of drawer, press the lever for the right of drawer. STEP 3: Remove Runner



## 2. Attach parts to the boards. A x 18 2 2 13 Α M6\*35mm Bolt 18pcs P-8-31































## 7. Assemble the top to the frame. 3 2 1 O x 9 4 B x 10 В









# 9. Assemble boards to the frame. **(5**) **(5**) 6 **(5**) 6 P-15-31







#### 12. Assemble the leg.









# 14. Adjust the middle support leg. 15 K M4\*14mm Screw 4pcs P-20-31

## 15. Assemble parts to the frame. Q x 4 D x 8 3 2 1 D Q Clothes Tray M3.5\*12mm Screw 4pcs 8pcs P-21-31



x 3















#### 20. Assemble the drawers.





#### 21. Assemble the drawers



















P-26-31

# 23. Assemble drawers to the frame. 4 P-27-31



# 25. Attach parts to the frame. R x 18 3 R M3\*14mm Screw 18pcs P-29-31



### 27. Fix the L-shape Bracket to the wall. Κ 4 4 F K N Wall Bracket Ø6x30mm Wall Plug M4\*35mm Screw M4\*14mm Screw 2pcs 2pcs 2pcs 2pcs P-31-31