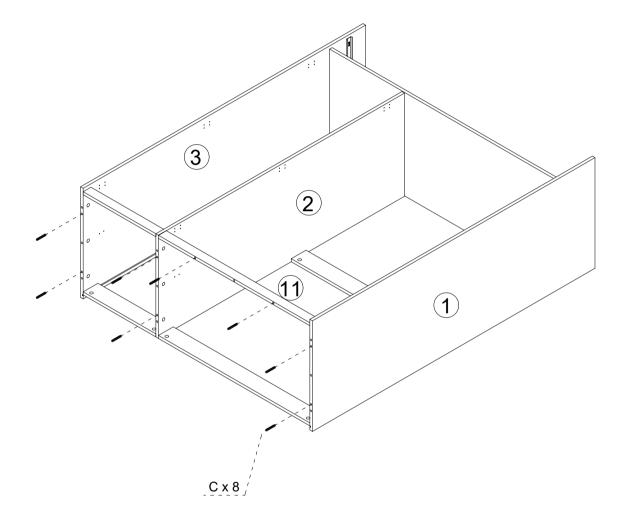

Side  | 2pcs     |
| 24           | Drawer Back Side   | 1pc      |
| 25           | Drawer Bottom      | 1pc      |
| 26           | Drawer Floor       | 1pc      |
| 27           | Drawer Back Side   | 1pc      |
| 28           | Drawer Bottom      | 1pc      |

#### **Fittings**

Please check you have all the fittings listed below with your product.





## **Slides Must Be Separated Before Assembly.** After Separated, Set Aside Until Needed for Assembly. Pay attention when connecting! The sliding module must be at the front end. STEP 1: Extend Slide Mount Lever STEP 2: Push Lever UP Push lever for the left of drawer, press the lever for the right of drawer. STEP 3: Remove Runner



## 2. Attach parts to the boards. A x 18 2 2 13 Α M6\*35mm Bolt 18pcs P-8-31































## 7. Assemble the top to the frame. 3 2 1 O x 9 4 B x 10 В









# 9. Assemble boards to the frame. **(5**) **(5**) 6 **(5**) 6 P-15-31







#### 12. Assemble the leg.









# 14. Adjust the middle support leg. 15 K M4\*14mm Screw 4pcs P-20-31

## 15. Assemble parts to the frame. Q x 4 D x 8 3 2 1 D Q Clothes Tray M3.5\*12mm Screw 4pcs 8pcs P-21-31



x 3















#### 20. Assemble the drawers.





#### 21. Assemble the drawers



















P-26-31

# 23. Assemble drawers to the frame. 4 P-27-31



# 25. Attach parts to the frame. R x 18 3 R M3\*14mm Screw 18pcs P-29-31



### 27. Fix the L-shape Bracket to the wall. Κ 4 4 F K N Wall Bracket Ø6x30mm Wall Plug M4\*35mm Screw M4\*14mm Screw 2pcs 2pcs 2pcs 2pcs P-31-31