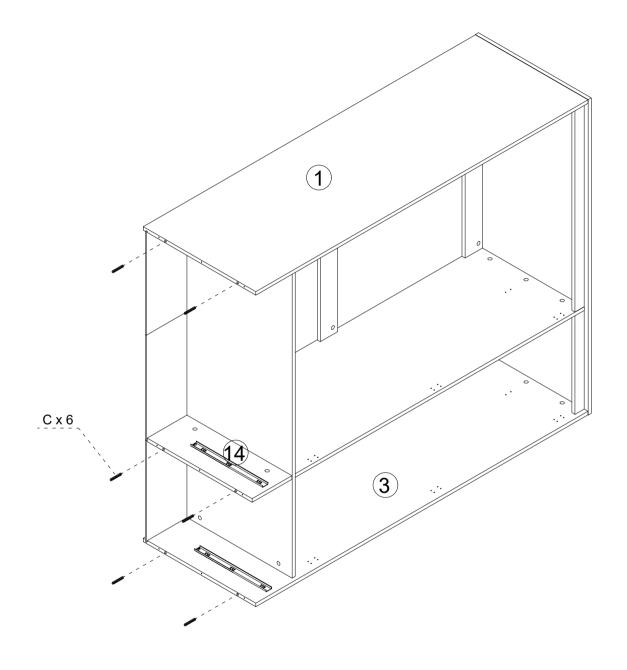

#### Parts list

Before you begin building your Willow Wardrobe, please take a moment to read through the instructions and make surethat you have all the relevant parts listed on the parts check list.

| Part Number | Part Description | Quantity |
|-------------|------------------|----------|
| 1           | Left Side Panel  | 1pc      |
| 2           | Middle Panel     | 1pc      |
| 3           | Right Side Panel | 1pc      |
| 4           | Тор              | 1pc      |
| 5           | Back Panel       | 3pcs     |
| 6           | Back slats       | 2pcs     |
| 7           | Centre Support   | 2pcs     |
| 8           | Centre Support   | 2pcs     |
| 9           | Clothes Poles    | 1pc      |
| 10          | Clothes Poles    | 1pc      |
| 11          | Centre Support   | 1pc      |
| 12          | Centre Support   | 1pc      |
| 13          | Shelf Panel      | 1pc      |
| 14          | Middle Panel     | 1pc      |
| 15          | Bottom Panel     | 1pc      |

## 2. Attach parts to the boards. A x 18 2 2 13 Α M6\*35mm Bolt 18pcs P-8-31