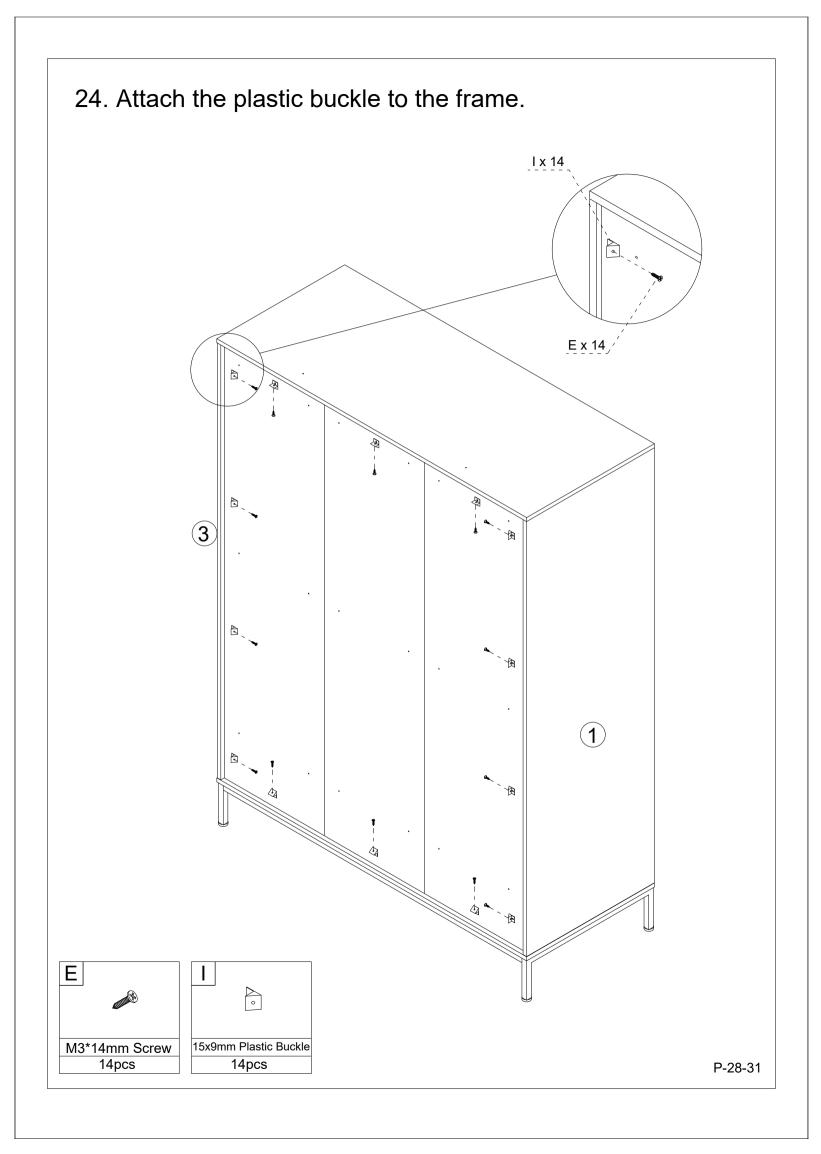

front end. STEP 1: Extend Slide Mount Lever STEP 2: Push Lever UP Push lever for the left of drawer, press the lever for the right of drawer. STEP 3: Remove Runner



## 2. Attach parts to the boards. A x 18 2 2 13 Α M6\*35mm Bolt 18pcs P-8-31































## 7. Assemble the top to the frame. 3 2 1 O x 9 4 B x 10 В









# 9. Assemble boards to the frame. **(5**) **(5**) 6 **(5**) 6 P-15-31







#### 12. Assemble the leg.









# 14. Adjust the middle support leg. 15 K M4\*14mm Screw 4pcs P-20-31

## 15. Assemble parts to the frame. Q x 4 D x 8 3 2 1 D Q Clothes Tray M3.5\*12mm Screw 4pcs 8pcs P-21-31



x 3















#### 20. Assemble the drawers.





#### 21. Assemble the drawers



















P-26-31

# 23. Assemble drawers to the frame. 4 P-27-31



# 25. Attach parts to the frame. R x 18 3 R M3\*14mm Screw 18pcs P-29-31



### 27. Fix the L-shape Bracket to the wall. Κ 4 4 F K N Wall Bracket Ø6x30mm Wall Plug M4\*35mm Screw M4\*14mm Screw 2pcs 2pcs 2pcs 2pcs P-31-31