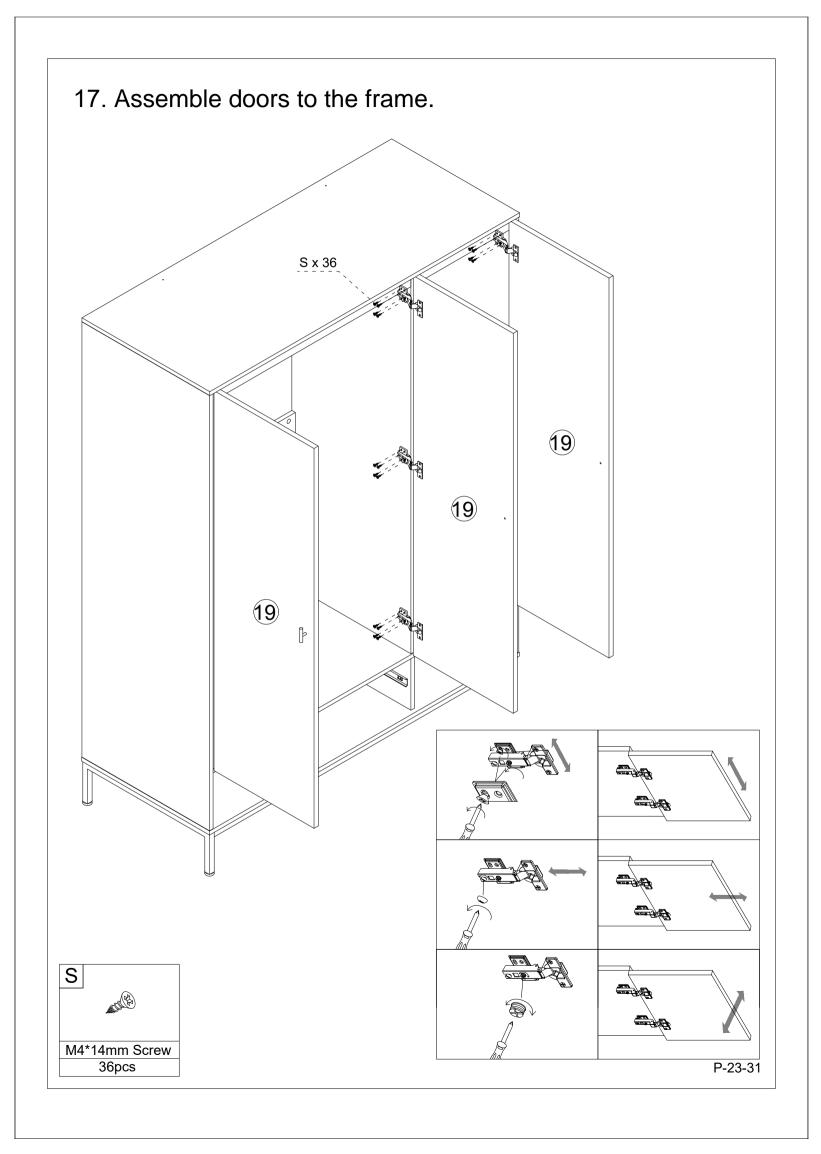

| Part Number  | Part Description   | Quantity |
|--------------|--------------------|----------|
| T dit Number | T art Description  | Quantity |
| 16)          | Leg                | 2pcs     |
| 17           | Leg Side Support   | 2pcs     |
| 18           | Centre Leg         | 1pc      |
| 19           | Door Panel         | 3pcs     |
| 20           | Drawer Left Front  | 1pc      |
| 21           | Drawer Right Front | 1pc      |
| 22           | Drawer Left Side   | 2pcs     |
| 23           | Drawer Right Side  | 2pcs     |
| 24           | Drawer Back Side   | 1pc      |
| 25           | Drawer Bottom      | 1pc      |
| 26           | Drawer Floor       | 1pc      |
| 27           | Drawer Back Side   | 1pc      |
| 28           | Drawer Bottom      | 1pc      |