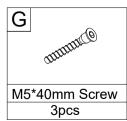

| Drawer Right Side  | 2pcs     |
| 24           | Drawer Back Side   | 1pc      |
| 25           | Drawer Bottom      | 1pc      |
| 26           | Drawer Floor       | 1pc      |
| 27           | Drawer Back Side   | 1pc      |
| 28           | Drawer Bottom      | 1pc      |

#### **Fittings**

Please check you have all the fittings listed below with your product.





## **Slides Must Be Separated Before Assembly.** After Separated, Set Aside Until Needed for Assembly. Pay attention when connecting! The sliding module must be at the front end. STEP 1: Extend Slide Mount Lever STEP 2: Push Lever UP Push lever for the left of drawer, press the lever for the right of drawer. STEP 3: Remove Runner



## 2. Attach parts to the boards. A x 18 2 2 13 Α M6\*35mm Bolt 18pcs P-8-31































## 7. Assemble the top to the frame. 3 2 1 O x 9 4 B x 10 В









# 9. Assemble boards to the frame. **(5**) **(5**) 6 **(5**) 6 P-15-31







#### 12. Assemble the leg.









# 14. Adjust the middle support leg. 15 K M4\*14mm Screw 4pcs P-20-31

## 15. Assemble parts to the frame. Q x 4 D x 8 3 2 1 D Q Clothes Tray M3.5\*12mm Screw 4pcs 8pcs P-21-31



x 3















#### 20. Assemble the drawers.





#### 21. Assemble the drawers



















P-26-31

# 23. Assemble drawers to the frame. 4 P-27-31



# 25. Attach parts to the frame. R x 18 3 R M3\*14mm Screw 18pcs P-29-31



### 27. Fix the L-shape Bracket to the wall. Κ 4 4 F K N Wall Bracket Ø6x30mm Wall Plug M4\*35mm Screw M4\*14mm Screw 2pcs 2pcs 2pcs 2pcs P-31-31