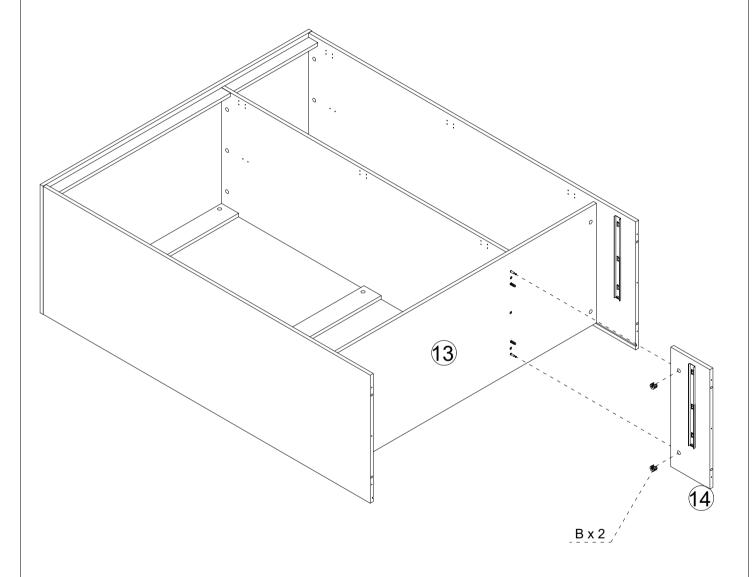

| 25           | Drawer Bottom      | 1pc      |
| 26           | Drawer Floor       | 1pc      |
| 27           | Drawer Back Side   | 1pc      |
| 28           | Drawer Bottom      | 1pc      |

#### **Fittings**

Please check you have all the fittings listed below with your product.





## **Slides Must Be Separated Before Assembly.** After Separated, Set Aside Until Needed for Assembly. Pay attention when connecting! The sliding module must be at the front end. STEP 1: Extend Slide Mount Lever STEP 2: Push Lever UP Push lever for the left of drawer, press the lever for the right of drawer. STEP 3: Remove Runner



## 2. Attach parts to the boards. A x 18 2 2 13 Α M6\*35mm Bolt 18pcs P-8-31































## 7. Assemble the top to the frame. 3 2 1 O x 9 4 B x 10 В









# 9. Assemble boards to the frame. **(5**) **(5**) 6 **(5**) 6 P-15-31







#### 12. Assemble the leg.









# 14. Adjust the middle support leg. 15 K M4\*14mm Screw 4pcs P-20-31

## 15. Assemble parts to the frame. Q x 4 D x 8 3 2 1 D Q Clothes Tray M3.5\*12mm Screw 4pcs 8pcs P-21-31



x 3















#### 20. Assemble the drawers.





#### 21. Assemble the drawers



















P-26-31

# 23. Assemble drawers to the frame. 4 P-27-31



# 25. Attach parts to the frame. R x 18 3 R M3\*14mm Screw 18pcs P-29-31



### 27. Fix the L-shape Bracket to the wall. Κ 4 4 F K N Wall Bracket Ø6x30mm Wall Plug M4\*35mm Screw M4\*14mm Screw 2pcs 2pcs 2pcs 2pcs P-31-31