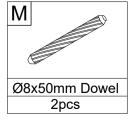

#### Parts list

Before you begin building your Willow Wardrobe, please take a moment to read through the instructions and make surethat you have all the relevant parts listed on the parts check list.

| Part Number | Part Description | Quantity |
|-------------|------------------|----------|
| 1           | Left Side Panel  | 1pc      |
| 2           | Middle Panel     | 1pc      |
| 3           | Right Side Panel | 1pc      |
| 4           | Тор              | 1pc      |
| 5           | Back Panel       | 3pcs     |
| 6           | Back slats       | 2pcs     |
| 7           | Centre Support   | 2pcs     |
| 8           | Centre Support   | 2pcs     |
| 9           | Clothes Poles    | 1pc      |
| 10          | Clothes Poles    | 1pc      |
| 11          | Centre Support   | 1pc      |
| 12          | Centre Support   | 1pc      |
| 13          | Shelf Panel      | 1pc      |
| 14          | Middle Panel     | 1pc      |
| 15          | Bottom Panel     | 1pc      |