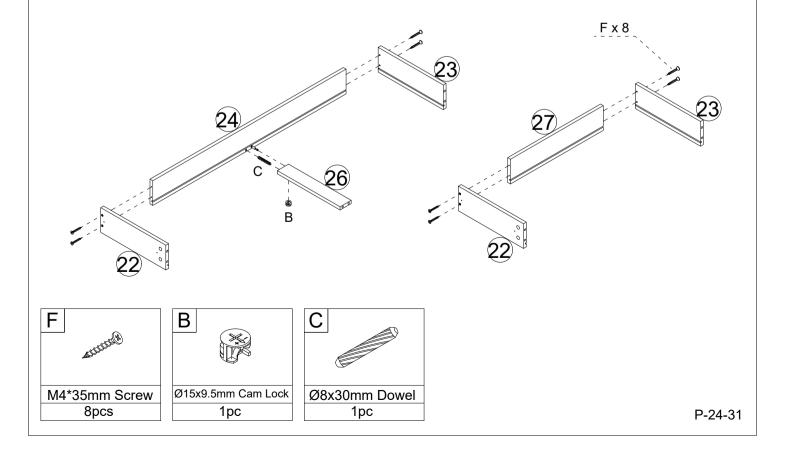

| Part Number  | Part Description   | Quantity |
|--------------|--------------------|----------|
| T dit Number | T art Description  | Quantity |
| 16)          | Leg                | 2pcs     |
| 17           | Leg Side Support   | 2pcs     |
| 18           | Centre Leg         | 1pc      |
| 19           | Door Panel         | 3pcs     |
| 20           | Drawer Left Front  | 1pc      |
| 21           | Drawer Right Front | 1pc      |
| 22           | Drawer Left Side   | 2pcs     |
| 23           | Drawer Right Side  | 2pcs     |
| 24           | Drawer Back Side   | 1pc      |
| 25           | Drawer Bottom      | 1pc      |
| 26           | Drawer Floor       | 1pc      |
| 27           | Drawer Back Side   | 1pc      |
| 28           | Drawer Bottom      | 1pc      |