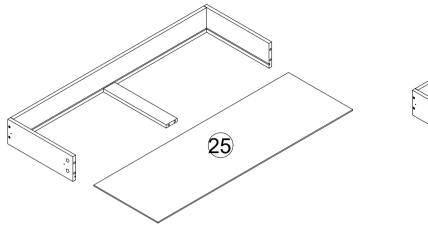

| Part Number  | Part Description   | Quantity |
|--------------|--------------------|----------|
| T dit Number | T art Description  | Quantity |
| 16)          | Leg                | 2pcs     |
| 17           | Leg Side Support   | 2pcs     |
| 18           | Centre Leg         | 1pc      |
| 19           | Door Panel         | 3pcs     |
| 20           | Drawer Left Front  | 1pc      |
| 21           | Drawer Right Front | 1pc      |
| 22           | Drawer Left Side   | 2pcs     |
| 23           | Drawer Right Side  | 2pcs     |
| 24           | Drawer Back Side   | 1pc      |
| 25           | Drawer Bottom      | 1pc      |
| 26           | Drawer Floor       | 1pc      |
| 27           | Drawer Back Side   | 1pc      |
| 28           | Drawer Bottom      | 1pc      |