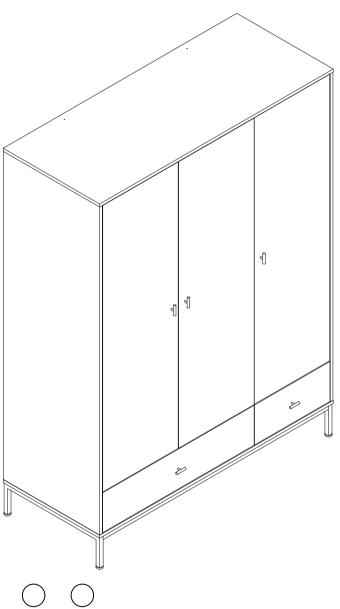

#### Willow Wardrobe

Up to 60 minutes assembly time

Two person assembly

This product is intended for domestic use only,not for commercial purposes.