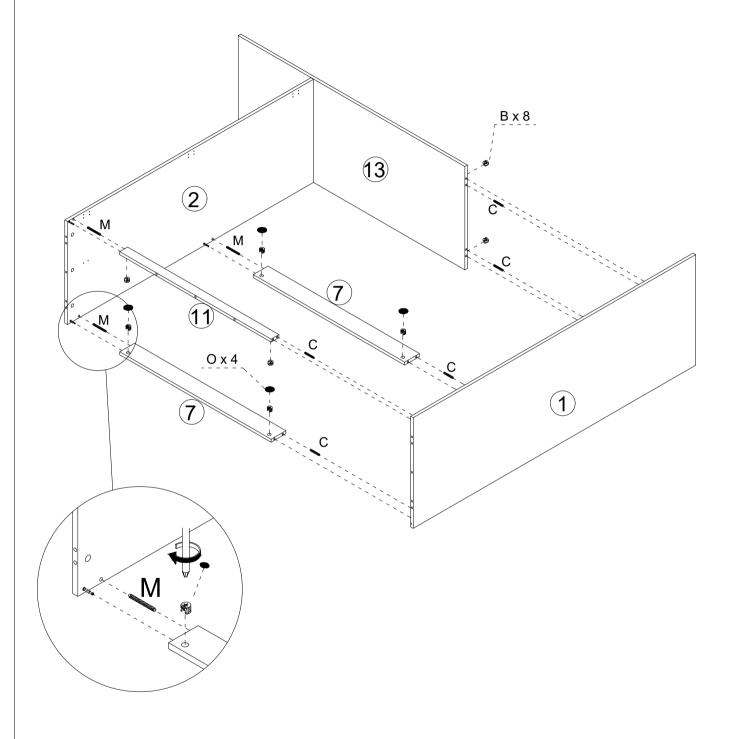

| Drawer Right Side  | 2pcs     |
| 24           | Drawer Back Side   | 1pc      |
| 25           | Drawer Bottom      | 1pc      |
| 26           | Drawer Floor       | 1pc      |
| 27           | Drawer Back Side   | 1pc      |
| 28           | Drawer Bottom      | 1pc      |

#### **Fittings**

Please check you have all the fittings listed below with your product.





## **Slides Must Be Separated Before Assembly.** After Separated, Set Aside Until Needed for Assembly. Pay attention when connecting! The sliding module must be at the front end. STEP 1: Extend Slide Mount Lever STEP 2: Push Lever UP Push lever for the left of drawer, press the lever for the right of drawer. STEP 3: Remove Runner



## 2. Attach parts to the boards. A x 18 2 2 13 Α M6\*35mm Bolt 18pcs P-8-31































## 7. Assemble the top to the frame. 3 2 1 O x 9 4 B x 10 В









# 9. Assemble boards to the frame. **(5**) **(5**) 6 **(5**) 6 P-15-31







#### 12. Assemble the leg.









# 14. Adjust the middle support leg. 15 K M4\*14mm Screw 4pcs P-20-31

## 15. Assemble parts to the frame. Q x 4 D x 8 3 2 1 D Q Clothes Tray M3.5\*12mm Screw 4pcs 8pcs P-21-31



x 3















#### 20. Assemble the drawers.





#### 21. Assemble the drawers



















P-26-31

# 23. Assemble drawers to the frame. 4 P-27-31



# 25. Attach parts to the frame. R x 18 3 R M3\*14mm Screw 18pcs P-29-31



### 27. Fix the L-shape Bracket to the wall. Κ 4 4 F K N Wall Bracket Ø6x30mm Wall Plug M4\*35mm Screw M4\*14mm Screw 2pcs 2pcs 2pcs 2pcs P-31-31