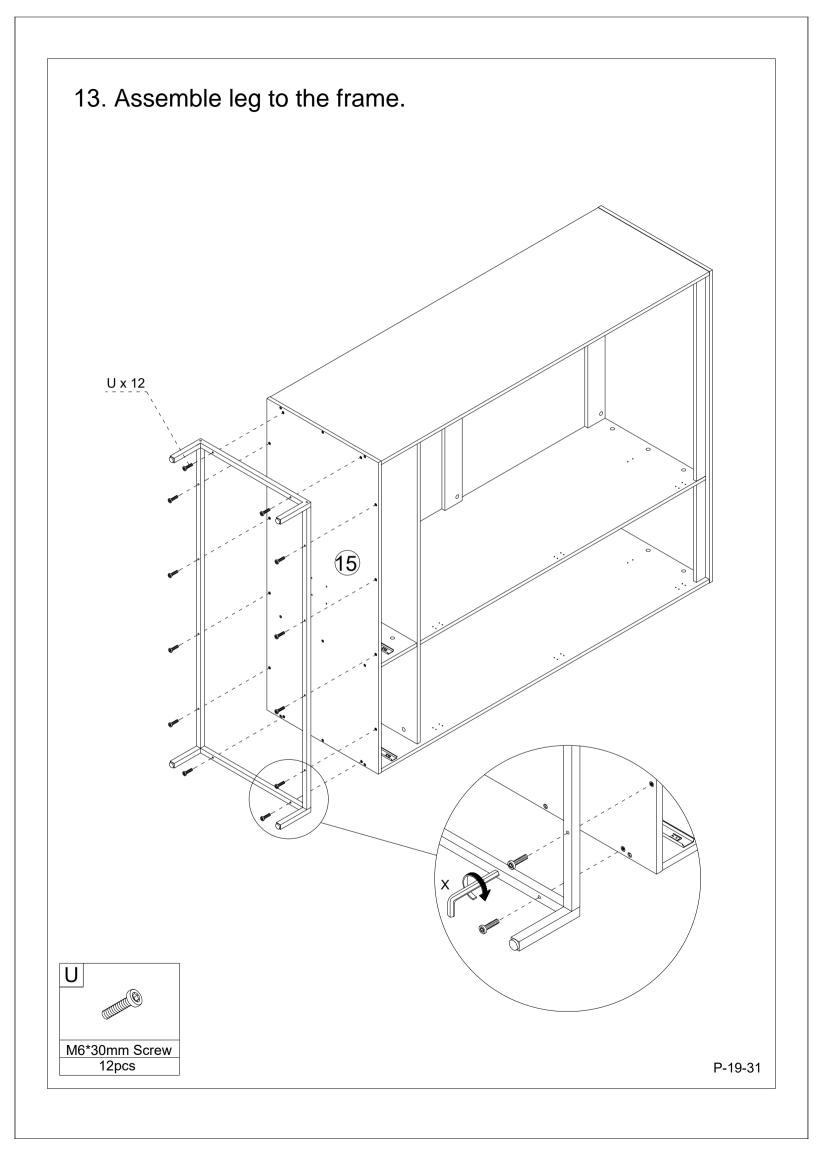

rawer Back Side   | 1pc      |
| 28           | Drawer Bottom      | 1pc      |

#### **Fittings**

Please check you have all the fittings listed below with your product.





## **Slides Must Be Separated Before Assembly.** After Separated, Set Aside Until Needed for Assembly. Pay attention when connecting! The sliding module must be at the front end. STEP 1: Extend Slide Mount Lever STEP 2: Push Lever UP Push lever for the left of drawer, press the lever for the right of drawer. STEP 3: Remove Runner



## 2. Attach parts to the boards. A x 18 2 2 13 Α M6\*35mm Bolt 18pcs P-8-31































## 7. Assemble the top to the frame. 3 2 1 O x 9 4 B x 10 В









# 9. Assemble boards to the frame. **(5**) **(5**) 6 **(5**) 6 P-15-31







#### 12. Assemble the leg.









# 14. Adjust the middle support leg. 15 K M4\*14mm Screw 4pcs P-20-31

## 15. Assemble parts to the frame. Q x 4 D x 8 3 2 1 D Q Clothes Tray M3.5\*12mm Screw 4pcs 8pcs P-21-31



x 3















#### 20. Assemble the drawers.





#### 21. Assemble the drawers



















P-26-31

# 23. Assemble drawers to the frame. 4 P-27-31



# 25. Attach parts to the frame. R x 18 3 R M3\*14mm Screw 18pcs P-29-31



### 27. Fix the L-shape Bracket to the wall. Κ 4 4 F K N Wall Bracket Ø6x30mm Wall Plug M4\*35mm Screw M4\*14mm Screw 2pcs 2pcs 2pcs 2pcs P-31-31