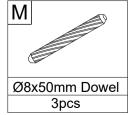

## 2. Attach parts to the boards. A x 18 2 2 13 Α M6\*35mm Bolt 18pcs P-8-31

## 7. Assemble the top to the frame. 3 2 1 O x 9 4 B x 10 В

# 9. Assemble boards to the frame. **(5**) **(5**) 6 **(5**) 6 P-15-31