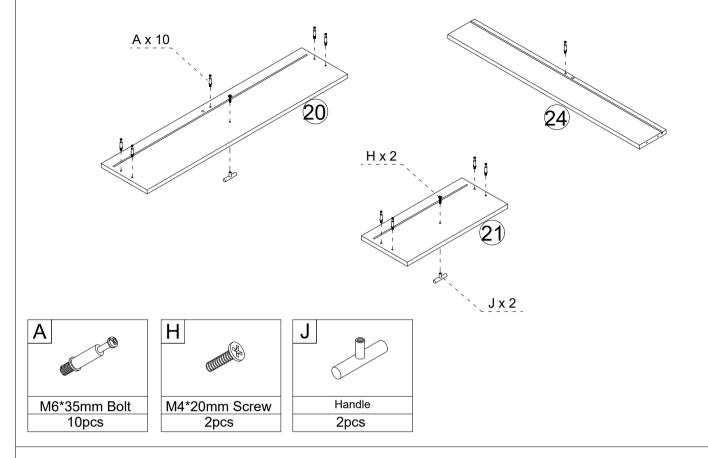

| Part Number  | Part Description   | Quantity |
|--------------|--------------------|----------|
| T dit Number | T art Description  | Quantity |
| 16)          | Leg                | 2pcs     |
| 17           | Leg Side Support   | 2pcs     |
| 18           | Centre Leg         | 1pc      |
| 19           | Door Panel         | 3pcs     |
| 20           | Drawer Left Front  | 1pc      |
| 21           | Drawer Right Front | 1pc      |
| 22           | Drawer Left Side   | 2pcs     |
| 23           | Drawer Right Side  | 2pcs     |
| 24           | Drawer Back Side   | 1pc      |
| 25           | Drawer Bottom      | 1pc      |
| 26           | Drawer Floor       | 1pc      |
| 27           | Drawer Back Side   | 1pc      |
| 28           | Drawer Bottom      | 1pc      |