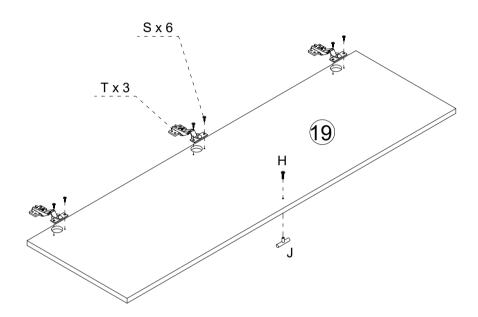

## 15. Assemble parts to the frame. Q x 4 D x 8 3 2 1 D Q Clothes Tray M3.5\*12mm Screw 4pcs 8pcs P-21-31

x 3