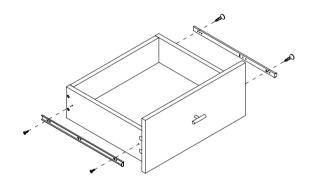

ay attention when connecting! The sliding module must be at the front end. STEP 1: Extend Slide Mount Lever STEP 2: Push Lever UP Push lever for the left of drawer, press the lever for the right of drawer. STEP 3: Remove Runner



## 2. Attach parts to the boards. A x 18 2 2 13 Α M6\*35mm Bolt 18pcs P-8-31































## 7. Assemble the top to the frame. 3 2 1 O x 9 4 B x 10 В









# 9. Assemble boards to the frame. **(5**) **(5**) 6 **(5**) 6 P-15-31







#### 12. Assemble the leg.









# 14. Adjust the middle support leg. 15 K M4\*14mm Screw 4pcs P-20-31

## 15. Assemble parts to the frame. Q x 4 D x 8 3 2 1 D Q Clothes Tray M3.5\*12mm Screw 4pcs 8pcs P-21-31



x 3















#### 20. Assemble the drawers.





#### 21. Assemble the drawers



















P-26-31

# 23. Assemble drawers to the frame. 4 P-27-31



# 25. Attach parts to the frame. R x 18 3 R M3\*14mm Screw 18pcs P-29-31



### 27. Fix the L-shape Bracket to the wall. Κ 4 4 F K N Wall Bracket Ø6x30mm Wall Plug M4\*35mm Screw M4\*14mm Screw 2pcs 2pcs 2pcs 2pcs P-31-31