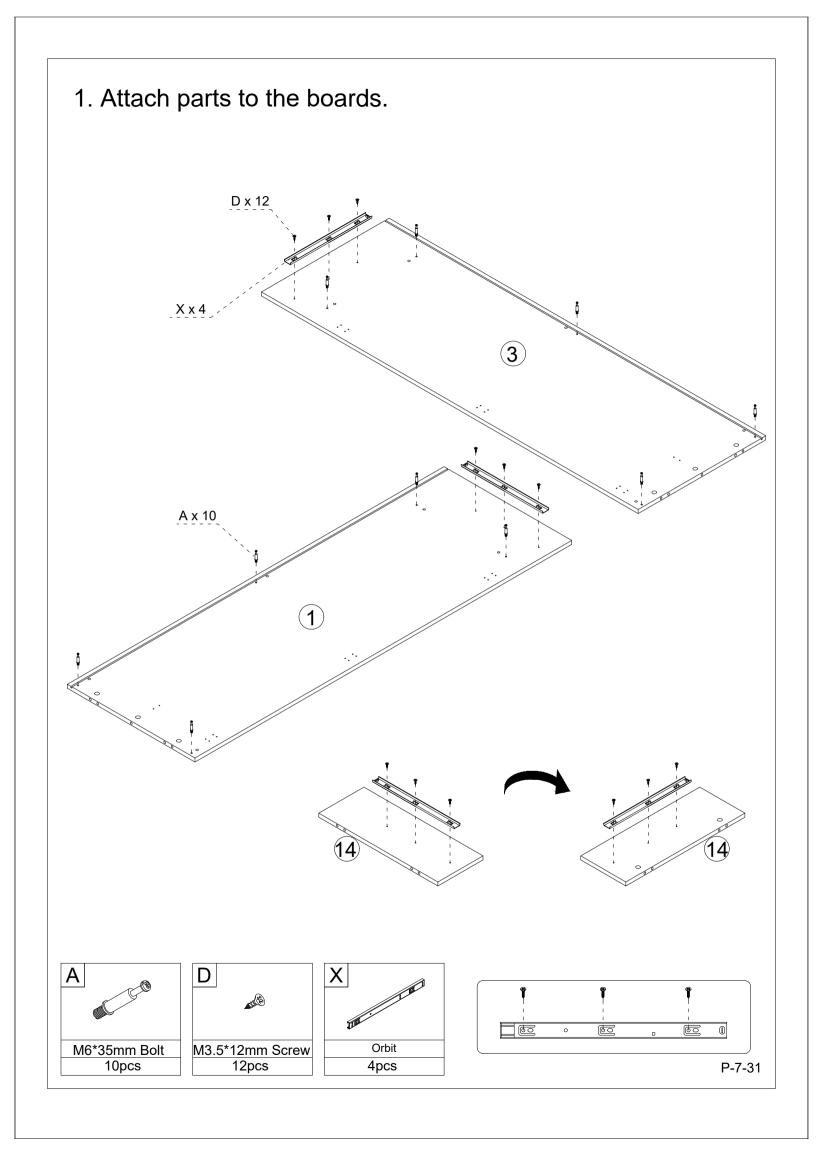

er Right Front | 1pc      |
| 22           | Drawer Left Side   | 2pcs     |
| 23           | Drawer Right Side  | 2pcs     |
| 24           | Drawer Back Side   | 1pc      |
| 25           | Drawer Bottom      | 1pc      |
| 26           | Drawer Floor       | 1pc      |
| 27           | Drawer Back Side   | 1pc      |
| 28           | Drawer Bottom      | 1pc      |

#### **Fittings**

Please check you have all the fittings listed below with your product.





## **Slides Must Be Separated Before Assembly.** After Separated, Set Aside Until Needed for Assembly. Pay attention when connecting! The sliding module must be at the front end. STEP 1: Extend Slide Mount Lever STEP 2: Push Lever UP Push lever for the left of drawer, press the lever for the right of drawer. STEP 3: Remove Runner



## 2. Attach parts to the boards. A x 18 2 2 13 Α M6\*35mm Bolt 18pcs P-8-31































## 7. Assemble the top to the frame. 3 2 1 O x 9 4 B x 10 В









# 9. Assemble boards to the frame. **(5**) **(5**) 6 **(5**) 6 P-15-31







#### 12. Assemble the leg.









# 14. Adjust the middle support leg. 15 K M4\*14mm Screw 4pcs P-20-31

## 15. Assemble parts to the frame. Q x 4 D x 8 3 2 1 D Q Clothes Tray M3.5\*12mm Screw 4pcs 8pcs P-21-31



x 3















#### 20. Assemble the drawers.





#### 21. Assemble the drawers



















P-26-31

# 23. Assemble drawers to the frame. 4 P-27-31



# 25. Attach parts to the frame. R x 18 3 R M3\*14mm Screw 18pcs P-29-31



### 27. Fix the L-shape Bracket to the wall. Κ 4 4 F K N Wall Bracket Ø6x30mm Wall Plug