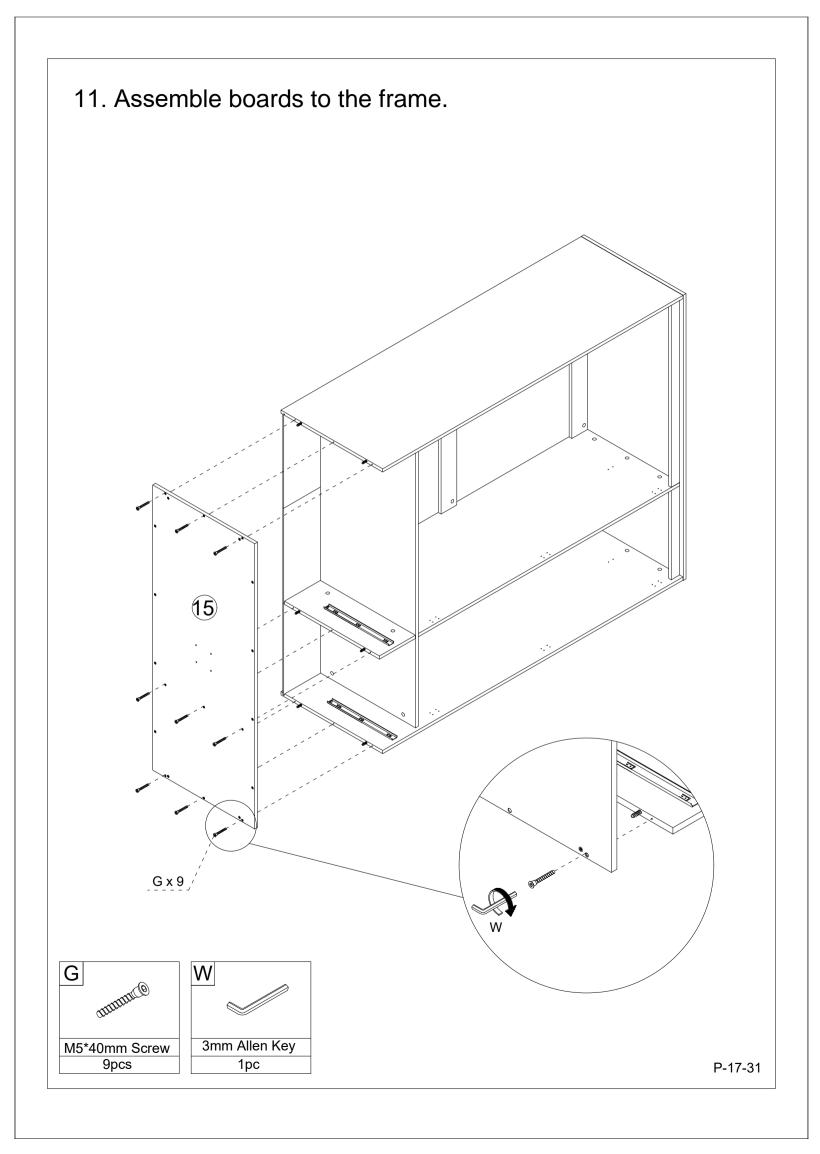

#### Parts list

Before you begin building your Willow Wardrobe, please take a moment to read through the instructions and make surethat you have all the relevant parts listed on the parts check list.

| Part Number | Part Description | Quantity |
|-------------|------------------|----------|
| 1           | Left Side Panel  | 1pc      |
| 2           | Middle Panel     | 1pc      |
| 3           | Right Side Panel | 1pc      |
| 4           | Тор              | 1pc      |
| 5           | Back Panel       | 3pcs     |
| 6           | Back slats       | 2pcs     |
| 7           | Centre Support   | 2pcs     |
| 8           | Centre Support   | 2pcs     |
| 9           | Clothes Poles    | 1pc      |
| 10          | Clothes Poles    | 1pc      |
| 11          | Centre Support   | 1pc      |
| 12          | Centre Support   | 1pc      |
| 13          | Shelf Panel      | 1pc      |
| 14          | Middle Panel     | 1pc      |
| 15          | Bottom Panel     | 1pc      |

#### 12. Assemble the leg.