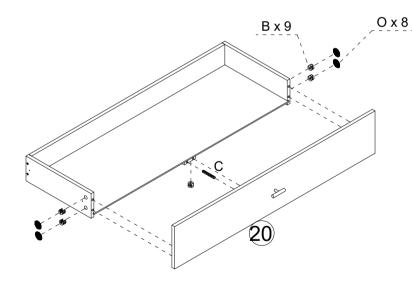

Assembly. Pay attention when connecting! The sliding module must be at the front end. STEP 1: Extend Slide Mount Lever STEP 2: Push Lever UP Push lever for the left of drawer, press the lever for the right of drawer. STEP 3: Remove Runner



## 2. Attach parts to the boards. A x 18 2 2 13 Α M6\*35mm Bolt 18pcs P-8-31































## 7. Assemble the top to the frame. 3 2 1 O x 9 4 B x 10 В









# 9. Assemble boards to the frame. **(5**) **(5**) 6 **(5**) 6 P-15-31







#### 12. Assemble the leg.









# 14. Adjust the middle support leg. 15 K M4\*14mm Screw 4pcs P-20-31

## 15. Assemble parts to the frame. Q x 4 D x 8 3 2 1 D Q Clothes Tray M3.5\*12mm Screw 4pcs 8pcs P-21-31



x 3















#### 20. Assemble the drawers.





#### 21. Assemble the drawers



















P-26-31

# 23. Assemble drawers to the frame. 4 P-27-31



# 25. Attach parts to the frame. R x 18 3 R M3\*14mm Screw 18pcs P-29-31



### 27. Fix the L-shape Bracket to the wall. Κ 4 4 F K N Wall Bracket Ø6x30mm Wall Plug M4\*35mm Screw M4\*14mm Screw 2pcs 2pcs 2pcs 2pcs P-31-31