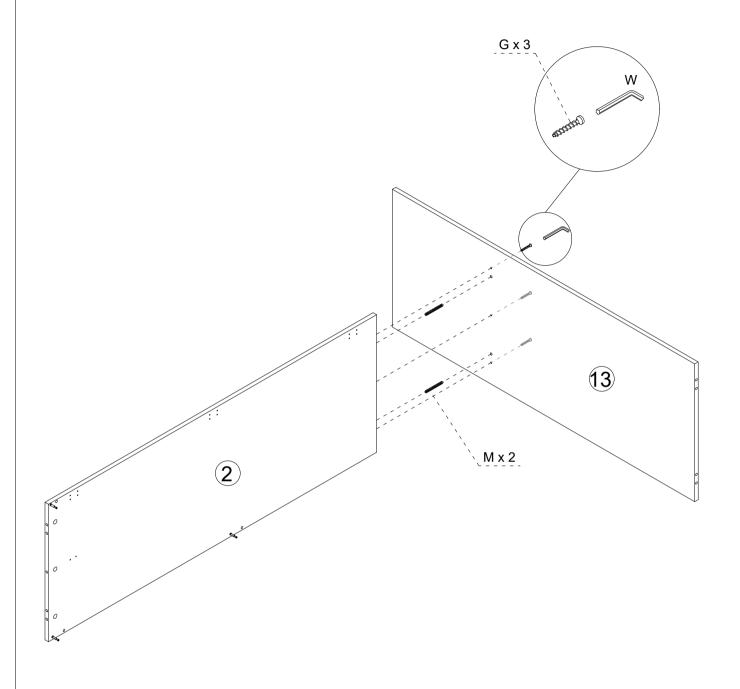

3           | Drawer Right Side  | 2pcs     |
| 24           | Drawer Back Side   | 1pc      |
| 25           | Drawer Bottom      | 1pc      |
| 26           | Drawer Floor       | 1pc      |
| 27           | Drawer Back Side   | 1pc      |
| 28           | Drawer Bottom      | 1pc      |

#### **Fittings**

Please check you have all the fittings listed below with your product.





## **Slides Must Be Separated Before Assembly.** After Separated, Set Aside Until Needed for Assembly. Pay attention when connecting! The sliding module must be at the front end. STEP 1: Extend Slide Mount Lever STEP 2: Push Lever UP Push lever for the left of drawer, press the lever for the right of drawer. STEP 3: Remove Runner



## 2. Attach parts to the boards. A x 18 2 2 13 Α M6\*35mm Bolt 18pcs P-8-31































## 7. Assemble the top to the frame. 3 2 1 O x 9 4 B x 10 В









# 9. Assemble boards to the frame. **(5**) **(5**) 6 **(5**) 6 P-15-31







#### 12. Assemble the leg.









# 14. Adjust the middle support leg. 15 K M4\*14mm Screw 4pcs P-20-31

## 15. Assemble parts to the frame. Q x 4 D x 8 3 2 1 D Q Clothes Tray M3.5\*12mm Screw 4pcs 8pcs P-21-31



x 3















#### 20. Assemble the drawers.





#### 21. Assemble the drawers



















P-26-31

# 23. Assemble drawers to the frame. 4 P-27-31



# 25. Attach parts to the frame. R x 18 3 R M3\*14mm Screw 18pcs P-29-31



### 27. Fix the L-shape Bracket to the wall. Κ 4 4 F K N Wall Bracket Ø6x30mm Wall Plug M4\*35mm Screw M4\*14mm Screw 2pcs 2pcs 2pcs 2pcs P-31-31