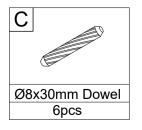

#### Parts list

Before you begin building your Willow Wardrobe, please take a moment to read through the instructions and make surethat you have all the relevant parts listed on the parts check list.

| Part Number | Part Description | Quantity |
|-------------|------------------|----------|
| 1           | Left Side Panel  | 1pc      |
| 2           | Middle Panel     | 1pc      |
| 3           | Right Side Panel | 1pc      |
| 4           | Тор              | 1pc      |
| 5           | Back Panel       | 3pcs     |
| 6           | Back slats       | 2pcs     |
| 7           | Centre Support   | 2pcs     |
| 8           | Centre Support   | 2pcs     |
| 9           | Clothes Poles    | 1pc      |
| 10          | Clothes Poles    | 1pc      |
| 11          | Centre Support   | 1pc      |
| 12          | Centre Support   | 1pc      |
| 13          | Shelf Panel      | 1pc      |
| 14          | Middle Panel     | 1pc      |
| 15          | Bottom Panel     | 1pc      |

# 9. Assemble boards to the frame. **(5**) **(5**) 6 **(5**) 6 P-15-31