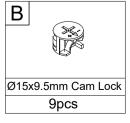

#### Parts list

Before you begin building your Willow Wardrobe, please take a moment to read through the instructions and make surethat you have all the relevant parts listed on the parts check list.

| Part Number | Part Description | Quantity |
|-------------|------------------|----------|
| 1           | Left Side Panel  | 1pc      |
| 2           | Middle Panel     | 1pc      |
| 3           | Right Side Panel | 1pc      |
| 4           | Тор              | 1pc      |
| 5           | Back Panel       | 3pcs     |
| 6           | Back slats       | 2pcs     |
| 7           | Centre Support   | 2pcs     |
| 8           | Centre Support   | 2pcs     |
| 9           | Clothes Poles    | 1pc      |
| 10          | Clothes Poles    | 1pc      |
| 11          | Centre Support   | 1pc      |
| 12          | Centre Support   | 1pc      |
| 13          | Shelf Panel      | 1pc      |
| 14          | Middle Panel     | 1pc      |
| 15          | Bottom Panel     | 1pc      |