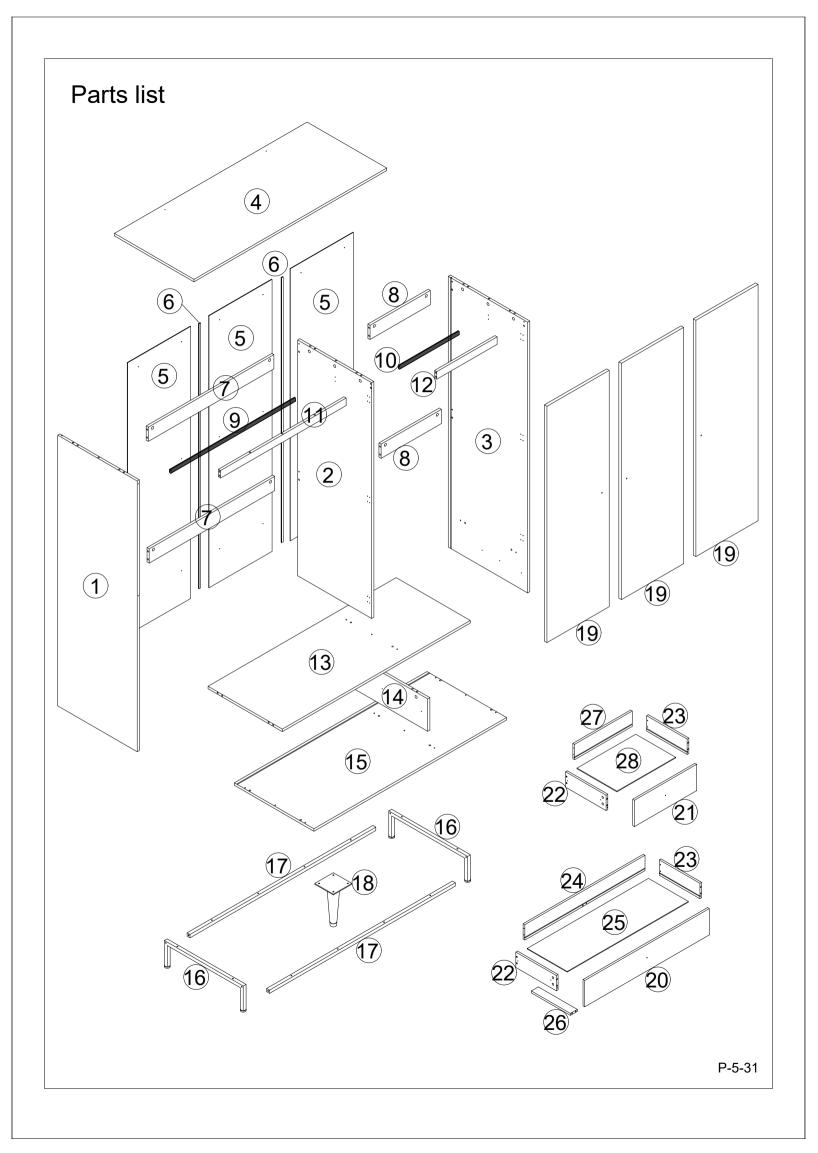

#### Parts list

Before you begin building your Willow Wardrobe, please take a moment to read through the instructions and make surethat you have all the relevant parts listed on the parts check list.

| Part Number | Part Description | Quantity |
|-------------|------------------|----------|
| 1           | Left Side Panel  | 1pc      |
| 2           | Middle Panel     | 1pc      |
| 3           | Right Side Panel | 1pc      |
| 4           | Тор              | 1pc      |
| 5           | Back Panel       | 3pcs     |
| 6           | Back slats       | 2pcs     |
| 7           | Centre Support   | 2pcs     |
| 8           | Centre Support   | 2pcs     |
| 9           | Clothes Poles    | 1pc      |
| 10          | Clothes Poles    | 1pc      |
| 11          | Centre Support   | 1pc      |
| 12          | Centre Support   | 1pc      |
| 13          | Shelf Panel      | 1pc      |
| 14          | Middle Panel     | 1pc      |
| 15          | Bottom Panel     | 1pc      |

| Part Number  | Part Description   | Quantity |
|--------------|--------------------|----------|
| T dit Number | T art Description  | Quantity |
| 16)          | Leg                | 2pcs     |
| 17           | Leg Side Support   | 2pcs     |
| 18           | Centre Leg         | 1pc      |
| 19           | Door Panel         | 3pcs     |
| 20           | Drawer Left Front  | 1pc      |
| 21           | Drawer Right Front | 1pc      |
| 22           | Drawer Left Side   | 2pcs     |
| 23           | Drawer Right Side  | 2pcs     |
| 24           | Drawer Back Side   | 1pc      |
| 25           | Drawer Bottom      | 1pc      |
| 26           | Drawer Floor       | 1pc      |
| 27           | Drawer Back Side   | 1pc      |
| 28           | Drawer Bottom      | 1pc      |