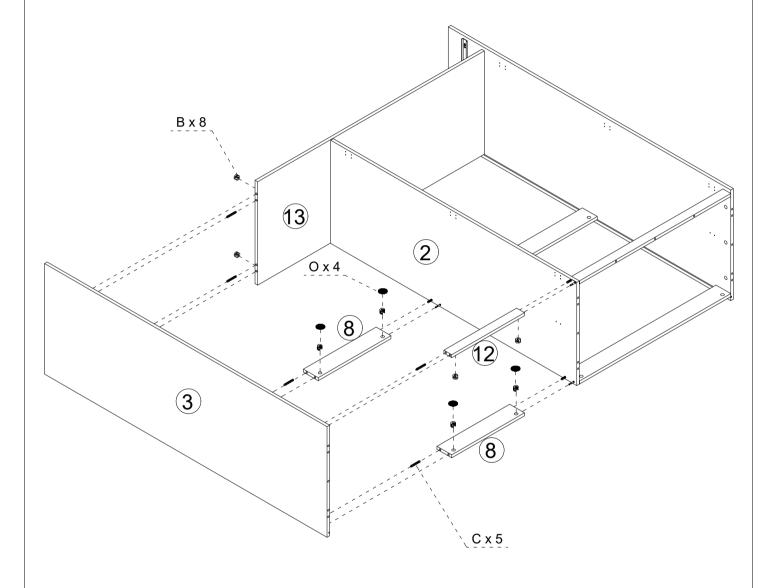

er Right Side  | 2pcs     |
| 24           | Drawer Back Side   | 1pc      |
| 25           | Drawer Bottom      | 1pc      |
| 26           | Drawer Floor       | 1pc      |
| 27           | Drawer Back Side   | 1pc      |
| 28           | Drawer Bottom      | 1pc      |

#### **Fittings**

Please check you have all the fittings listed below with your product.





## **Slides Must Be Separated Before Assembly.** After Separated, Set Aside Until Needed for Assembly. Pay attention when connecting! The sliding module must be at the front end. STEP 1: Extend Slide Mount Lever STEP 2: Push Lever UP Push lever for the left of drawer, press the lever for the right of drawer. STEP 3: Remove Runner



## 2. Attach parts to the boards. A x 18 2 2 13 Α M6\*35mm Bolt 18pcs P-8-31































## 7. Assemble the top to the frame. 3 2 1 O x 9 4 B x 10 В









# 9. Assemble boards to the frame. **(5**) **(5**) 6 **(5**) 6 P-15-31







#### 12. Assemble the leg.









# 14. Adjust the middle support leg. 15 K M4\*14mm Screw 4pcs P-20-31

## 15. Assemble parts to the frame. Q x 4 D x 8 3 2 1 D Q Clothes Tray M3.5\*12mm Screw 4pcs 8pcs P-21-31



x 3















#### 20. Assemble the drawers.





#### 21. Assemble the drawers



















P-26-31

# 23. Assemble drawers to the frame. 4 P-27-31



# 25. Attach parts to the frame. R x 18 3 R M3\*14mm Screw 18pcs P-29-31



### 27. Fix the L-shape Bracket to the wall. Κ 4 4 F K N Wall Bracket Ø6x30mm Wall Plug M4\*35mm Screw M4\*14mm Screw 2pcs 2pcs 2pcs 2pcs P-31-31