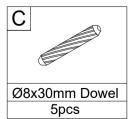

## 2. Attach parts to the boards. A x 18 2 2 13 Α M6\*35mm Bolt 18pcs P-8-31

# 25. Attach parts to the frame. R x 18 3 R M3\*14mm Screw 18pcs P-29-31