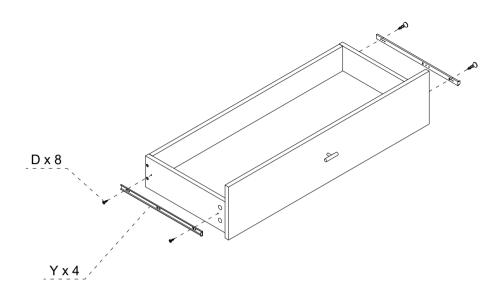

Pay attention when connecting! The sliding module must be at the front end. STEP 1: Extend Slide Mount Lever STEP 2: Push Lever UP Push lever for the left of drawer, press the lever for the right of drawer. STEP 3: Remove Runner



## 2. Attach parts to the boards. A x 18 2 2 13 Α M6\*35mm Bolt 18pcs P-8-31































## 7. Assemble the top to the frame. 3 2 1 O x 9 4 B x 10 В









# 9. Assemble boards to the frame. **(5**) **(5**) 6 **(5**) 6 P-15-31







#### 12. Assemble the leg.









# 14. Adjust the middle support leg. 15 K M4\*14mm Screw 4pcs P-20-31

## 15. Assemble parts to the frame. Q x 4 D x 8 3 2 1 D Q Clothes Tray M3.5\*12mm Screw 4pcs 8pcs P-21-31



x 3















#### 20. Assemble the drawers.





#### 21. Assemble the drawers



















P-26-31

# 23. Assemble drawers to the frame. 4 P-27-31



# 25. Attach parts to the frame. R x 18 3 R M3\*14mm Screw 18pcs P-29-31



### 27. Fix the L-shape Bracket to the wall. Κ 4 4 F K N Wall Bracket Ø6x30mm Wall Plug M4\*35mm Screw M4\*14mm Screw 2pcs 2pcs 2pcs 2pcs P-31-31