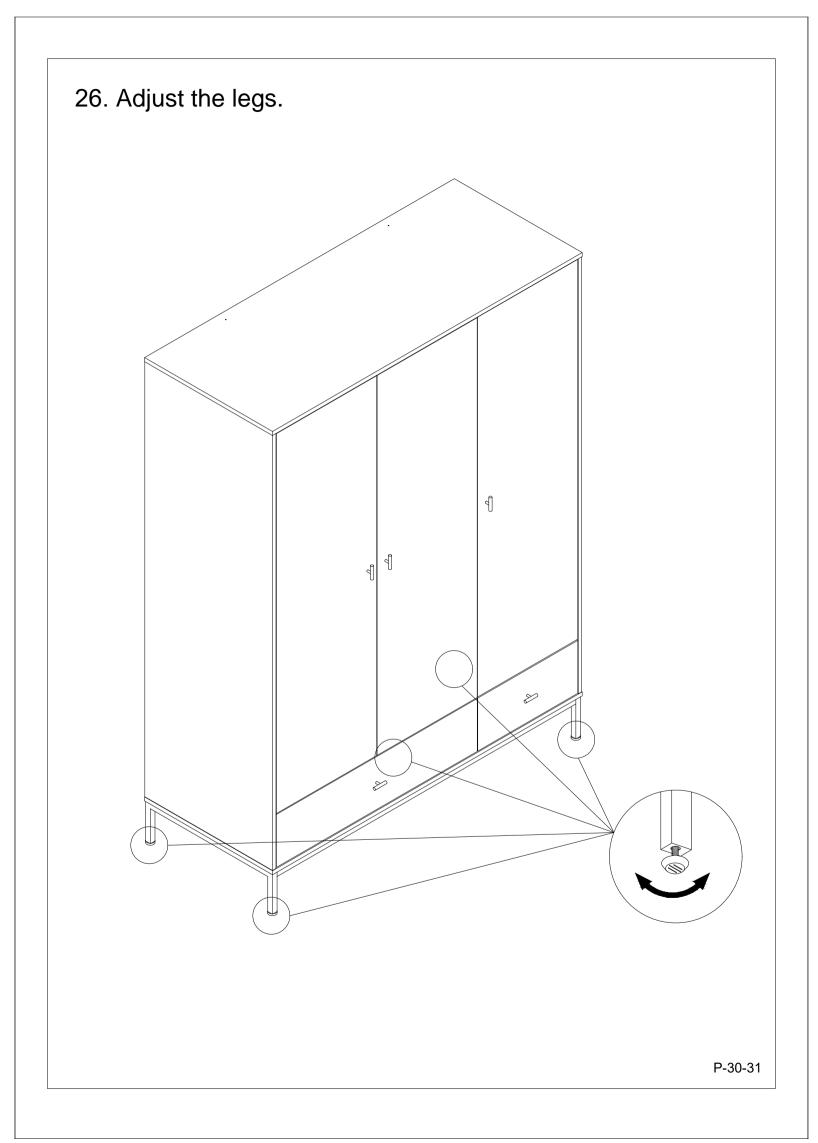

r for the left of drawer, press the lever for the right of drawer. STEP 3: Remove Runner



## 2. Attach parts to the boards. A x 18 2 2 13 Α M6\*35mm Bolt 18pcs P-8-31































## 7. Assemble the top to the frame. 3 2 1 O x 9 4 B x 10 В









# 9. Assemble boards to the frame. **(5**) **(5**) 6 **(5**) 6 P-15-31







#### 12. Assemble the leg.









# 14. Adjust the middle support leg. 15 K M4\*14mm Screw 4pcs P-20-31

## 15. Assemble parts to the frame. Q x 4 D x 8 3 2 1 D Q Clothes Tray M3.5\*12mm Screw 4pcs 8pcs P-21-31



x 3















#### 20. Assemble the drawers.





#### 21. Assemble the drawers



















P-26-31

# 23. Assemble drawers to the frame. 4 P-27-31



# 25. Attach parts to the frame. R x 18 3 R M3\*14mm Screw 18pcs P-29-31



### 27. Fix the L-shape Bracket to the wall. Κ 4 4 F K N Wall Bracket Ø6x30mm Wall Plug M4\*35mm Screw M4\*14mm Screw 2pcs 2pcs 2pcs 2pcs P-31-31