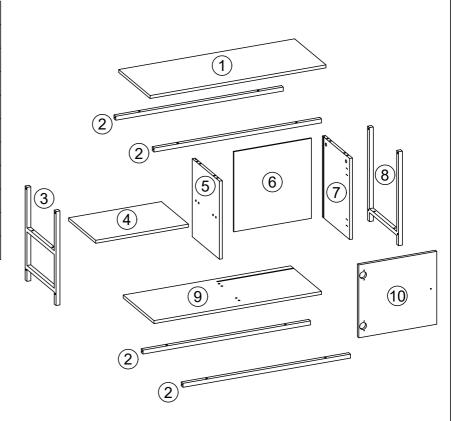

## Parts list

Before you begin building your Willow Shoe Storage Bench, please take a moment to read through the instructions and make sure that you have all the relevant parts listed on the parts check list.

| Part Number | Part Description | Quantity |
|-------------|------------------|----------|
| 1           | Тор              | 1 pc     |
| 2           | Leg Support      | 4 pcs    |
| 3           | Left Leg         | 1 pc     |
| 4           | Shelf Panel      | 1 pc     |
| 5           | Left Side Panel  | 1 pc     |
| 6           | Back Panel       | 1 pc     |
| 7           | Right Side Panel | 1 pc     |
| 8           | Right Leg        | 1 pc     |
| 9           | Bottom Panel     | 1 pc     |
| 10          | Door             | 1 pc     |