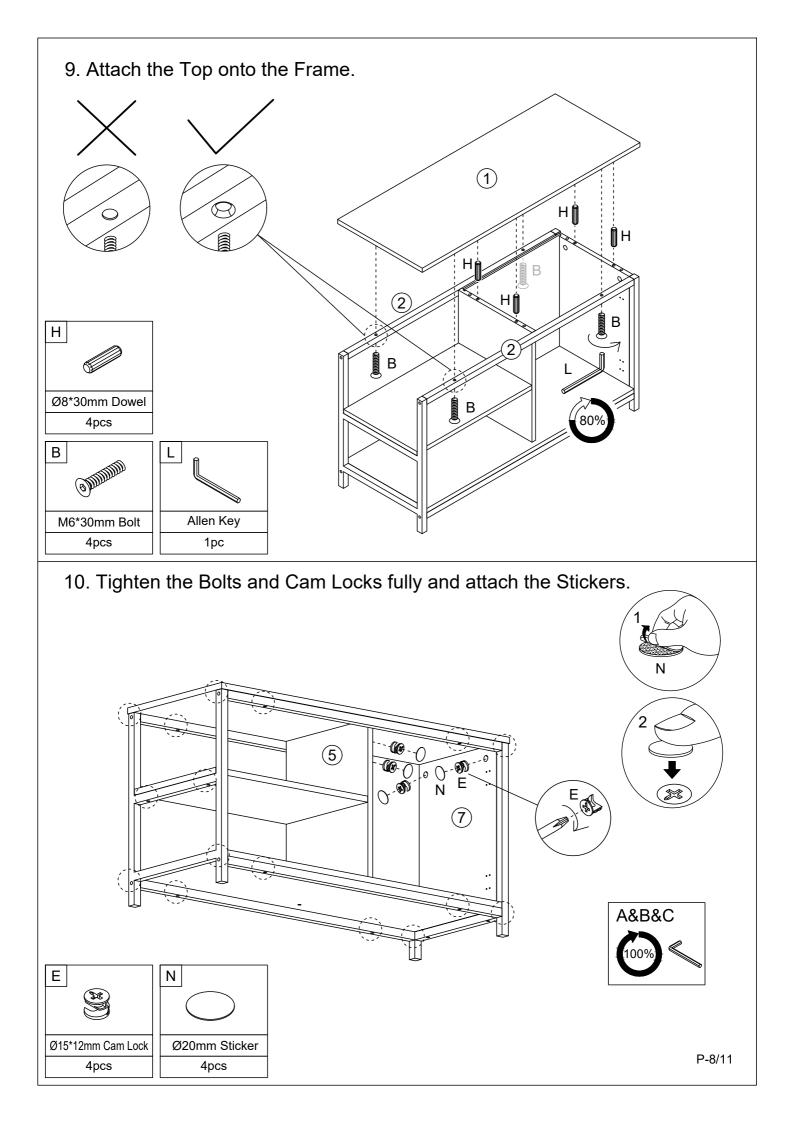

| Part Number | Part Description | Quantity |
|-------------|------------------|----------|
| 1           | Тор              | 1 pc     |
| 2           | Leg Support      | 4 pcs    |
| 3           | Left Leg         | 1 pc     |
| 4           | Shelf Panel      | 1 pc     |
| 5           | Left Side Panel  | 1 pc     |
| 6           | Back Panel       | 1 pc     |
| 7           | Right Side Panel | 1 pc     |
| 8           | Right Leg        | 1 pc     |
| 9           | Bottom Panel     | 1 pc     |
| 10          | Door             | 1 pc     |

## **Fittings**

Please check you have all the fittings listed below with your product.

| A<br>DMMMM     | B              | C (D) D) D |              | E                 | F                |
|----------------|----------------|---------------------------------------------|--------------|-------------------|------------------|
| M6*30mm Bolt   | M6*30mm Bolt   | M6*40mm Bolt                                | M6*35mm Bolt | Ø15*12mm Cam Lock | M3.5*14mm Screw  |
| 2pcs           | 8pcs+1pc extra | 8pcs+1pc extra                              | 4pcs         | 4pcs              | 16pcs+2pcs extra |
| G              | H              |                                             | J            | K<br>K            | L                |
| M7*48mm Screw  | Ø8*30mm Dowel  | Handle                                      | M4*20mm Bolt | Plastic Buckle    | Allen Key        |
| 6pcs+1pc extra | 8pcs+1pc extra | 1рс                                         | 1рс          | 4pcs              | 1рс              |
| Μ              | Ν              |                                             |              |                   |                  |