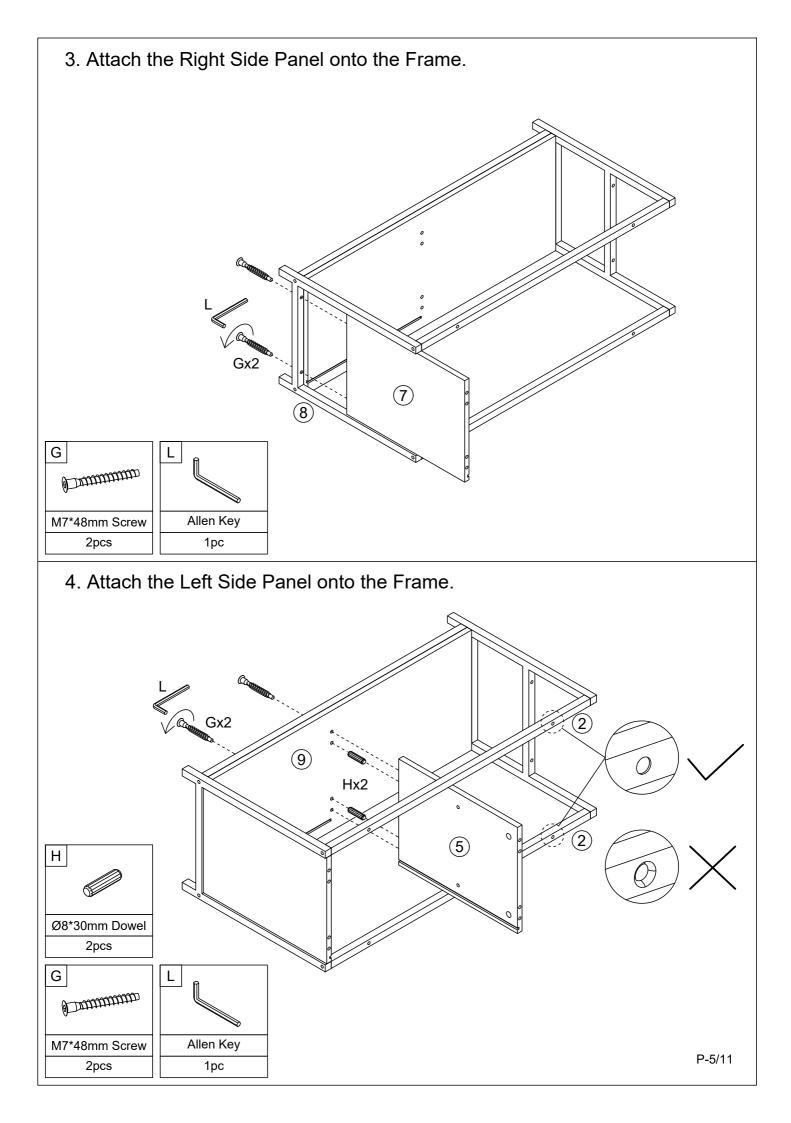

#### **ASSEMBLY TIP**

Before you begin, it's best to identify all of the parts and fittings to build your shoe storage bench frame. We advise laying these out on the floor to check you have everything, and to familiarise yourself with all of the parts and fittings before building.

## **Fittings**

Please check you have all the fittings listed below with your product.

| A<br>DMMMM     | B              | C (D) D) D |              | E                 | F                |
|----------------|----------------|---------------------------------------------|--------------|-------------------|------------------|
| M6*30mm Bolt   | M6*30mm Bolt   | M6*40mm Bolt                                | M6*35mm Bolt | Ø15*12mm Cam Lock | M3.5*14mm Screw  |
| 2pcs           | 8pcs+1pc extra | 8pcs+1pc extra                              | 4pcs         | 4pcs              | 16pcs+2pcs extra |
| G              | H              |                                             | J            | K<br>K            | L                |
| M7*48mm Screw  | Ø8*30mm Dowel  | Handle                                      | M4*20mm Bolt | Plastic Buckle    | Allen Key        |
| 6pcs+1pc extra | 8pcs+1pc extra | 1рс                                         | 1рс          | 4pcs              | 1рс              |
| Μ              | Ν              |                                             |              |                   |                  |