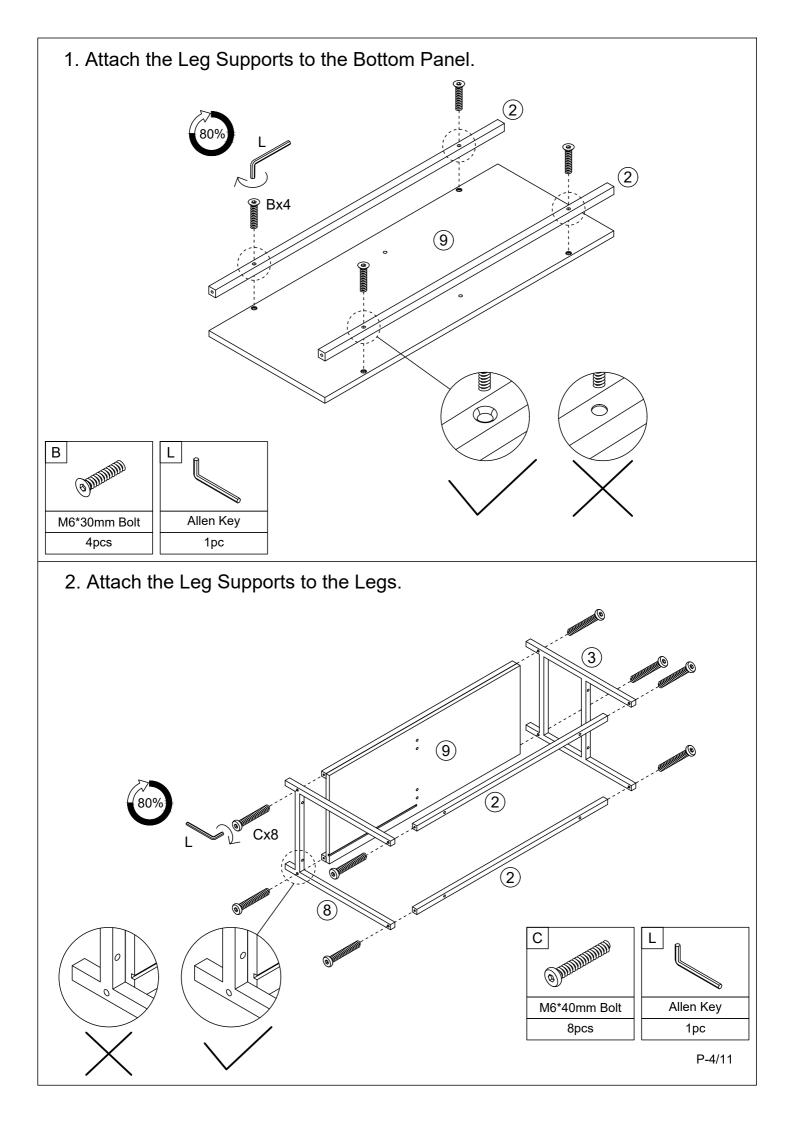

#### **ASSEMBLY TIP**

Before you begin, it's best to identify all of the parts and fittings to build your shoe storage bench frame. We advise laying these out on the floor to check you have everything, and to familiarise yourself with all of the parts and fittings before building.

## **Fittings**

Please check you have all the fittings listed below with your product.

| A<br>DMMMM     | B              | C (D) D) D |              | E                 | F                |
|----------------|----------------|---------------------------------------------|--------------|-------------------|------------------|
| M6*30mm Bolt   | M6*30mm Bolt   | M6*40mm Bolt                                | M6*35mm Bolt | Ø15*12mm Cam Lock | M3.5*14mm Screw  |
| 2pcs           | 8pcs+1pc extra | 8pcs+1pc extra                              | 4pcs         | 4pcs              | 16pcs+2pcs extra |
| G              | H              |                                             | J            | K<br>K            | L                |
| M7*48mm Screw  | Ø8*30mm Dowel  | Handle                                      | M4*20mm Bolt | Plastic Buckle    | Allen Key        |
| 6pcs+1pc extra | 8pcs+1pc extra | 1рс                                         | 1рс          | 4pcs              | 1рс              |
| Μ              | Ν              |                                             |              |                   |                  |