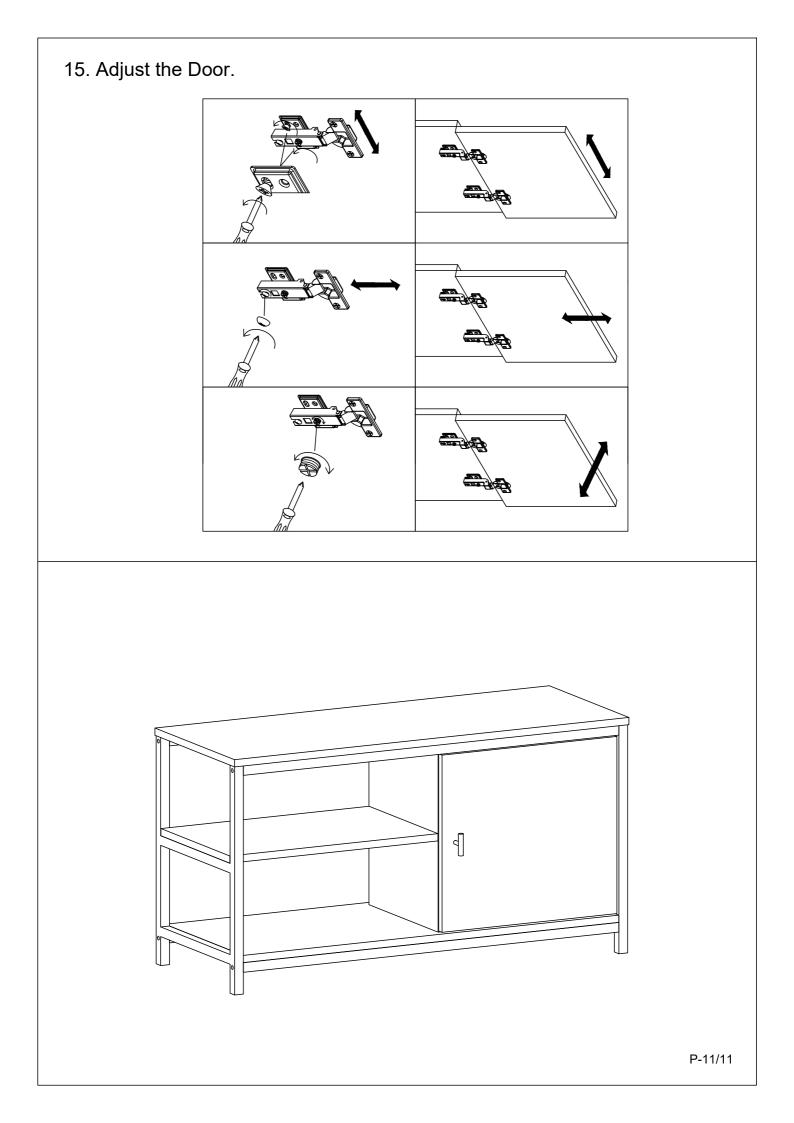

## Parts list

Before you begin building your Willow Shoe Storage Bench, please take a moment to read through the instructions and make sure that you have all the relevant parts listed on the parts check list.

| Part Number | Part Description | Quantity |
|-------------|------------------|----------|
| 1           | Тор              | 1 pc     |
| 2           | Leg Support      | 4 pcs    |
| 3           | Left Leg         | 1 pc     |
| 4           | Shelf Panel      | 1 pc     |
| 5           | Left Side Panel  | 1 pc     |
| 6           | Back Panel       | 1 pc     |
| 7           | Right Side Panel | 1 pc     |
| 8           | Right Leg        | 1 pc     |
| 9           | Bottom Panel     | 1 pc     |
| 10          | Door             | 1 pc     |

## **Fittings**

Please check you have all the fittings listed below with your product.

| A<br>DMMMM     | B              | C (D) D) D |              | E                 | F                |
|----------------|----------------|---------------------------------------------|--------------|-------------------|------------------|
| M6*30mm Bolt   | M6*30mm Bolt   | M6*40mm Bolt                                | M6*35mm Bolt | Ø15*12mm Cam Lock | M3.5*14mm Screw  |
| 2pcs           | 8pcs+1pc extra | 8pcs+1pc extra                              | 4pcs         | 4pcs              | 16pcs+2pcs extra |
| G              | H              |                                             | J            | K<br>K            | L                |
| M7*48mm Screw  | Ø8*30mm Dowel  | Handle                                      | M4*20mm Bolt | Plastic Buckle    | Allen Key        |
| 6pcs+1pc extra | 8pcs+1pc extra | 1рс                                         | 1рс          | 4pcs              | 1рс              |
| Μ              | Ν              |                                             |              |                   |                  |