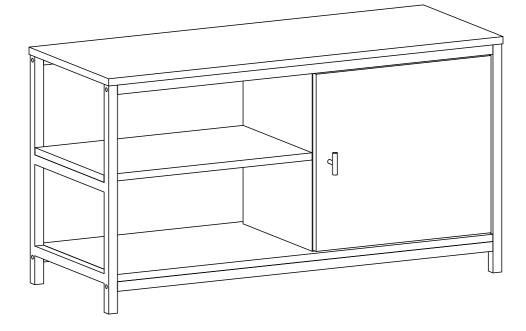

Range Name: Willow Box dimensions: L101xW47xH10.5(cm)

# Willow Shoe Storage Bench

Up to 30 minutes assembly time

Two person assembly

This product is intended for domestic use only, not for commercial purposes.