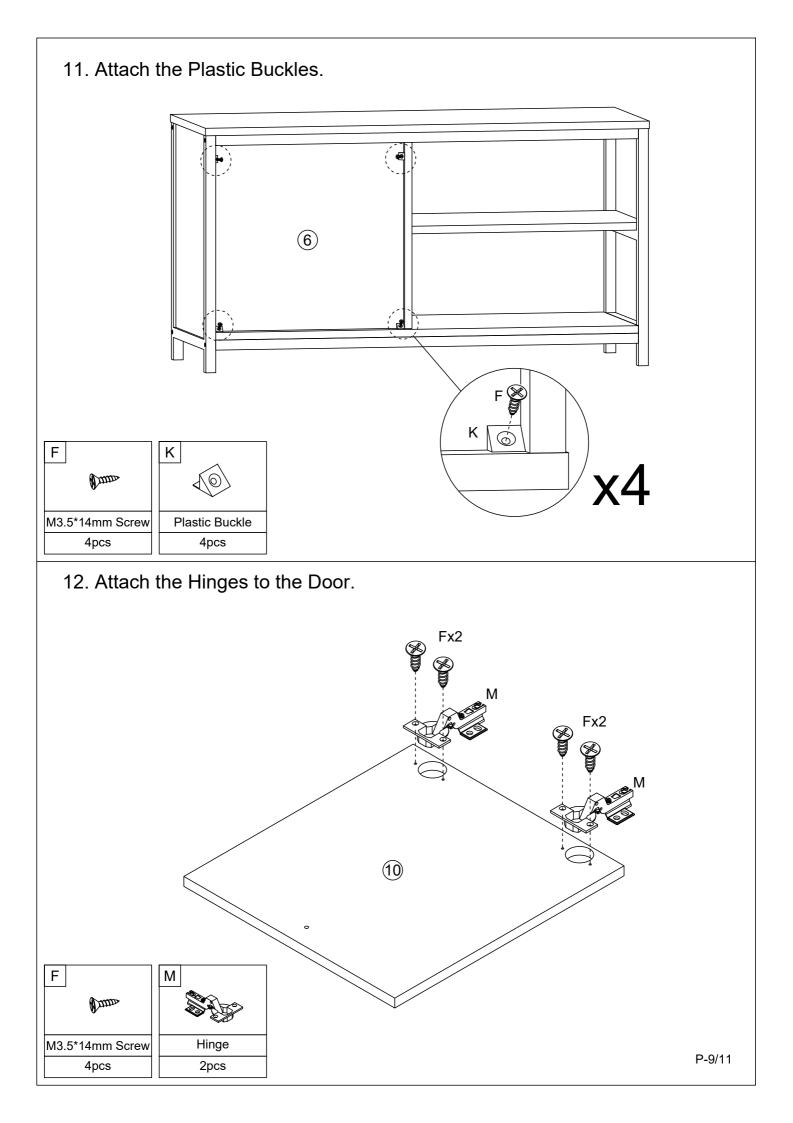

| Part Number | Part Description | Quantity |
|-------------|------------------|----------|
| 1           | Тор              | 1 pc     |
| 2           | Leg Support      | 4 pcs    |
| 3           | Left Leg         | 1 pc     |
| 4           | Shelf Panel      | 1 pc     |
| 5           | Left Side Panel  | 1 pc     |
| 6           | Back Panel       | 1 pc     |
| 7           | Right Side Panel | 1 pc     |
| 8           | Right Leg        | 1 pc     |
| 9           | Bottom Panel     | 1 pc     |
| 10          | Door             | 1 pc     |

## **Fittings**

Please check you have all the fittings listed below with your product.

| A<br>DMMMM     | B              | C (D) D) D |              | E                 | F                |
|----------------|----------------|---------------------------------------------|--------------|-------------------|------------------|
| M6*30mm Bolt   | M6*30mm Bolt   | M6*40mm Bolt                                | M6*35mm Bolt | Ø15*12mm Cam Lock | M3.5*14mm Screw  |
| 2pcs           | 8pcs+1pc extra | 8pcs+1pc extra                              | 4pcs         | 4pcs              | 16pcs+2pcs extra |
| G              | H              |                                             | J            | K<br>K            | L                |
| M7*48mm Screw  | Ø8*30mm Dowel  | Handle                                      | M4*20mm Bolt | Plastic Buckle    | Allen Key        |
| 6pcs+1pc extra | 8pcs+1pc extra | 1рс                                         | 1рс          | 4pcs              | 1рс              |
| Μ              | Ν              |                                             |              |                   |                  |

| Μ     | Ν             |
|-------|---------------|
|       | $\bigcirc$    |
| Hinge | Ø20mm Sticker |
| 2pcs  | 6pcs          |

| )     |        | J            | K              |    |
|-------|--------|--------------|----------------|----|
| )owel | Handle | M4*20mm Bolt | Plastic Buckle | AI |
| extra | 1рс    | 1рс          | 4pcs           |    |
| )     |        |              |                |    |
| icker |        |              |                |    |