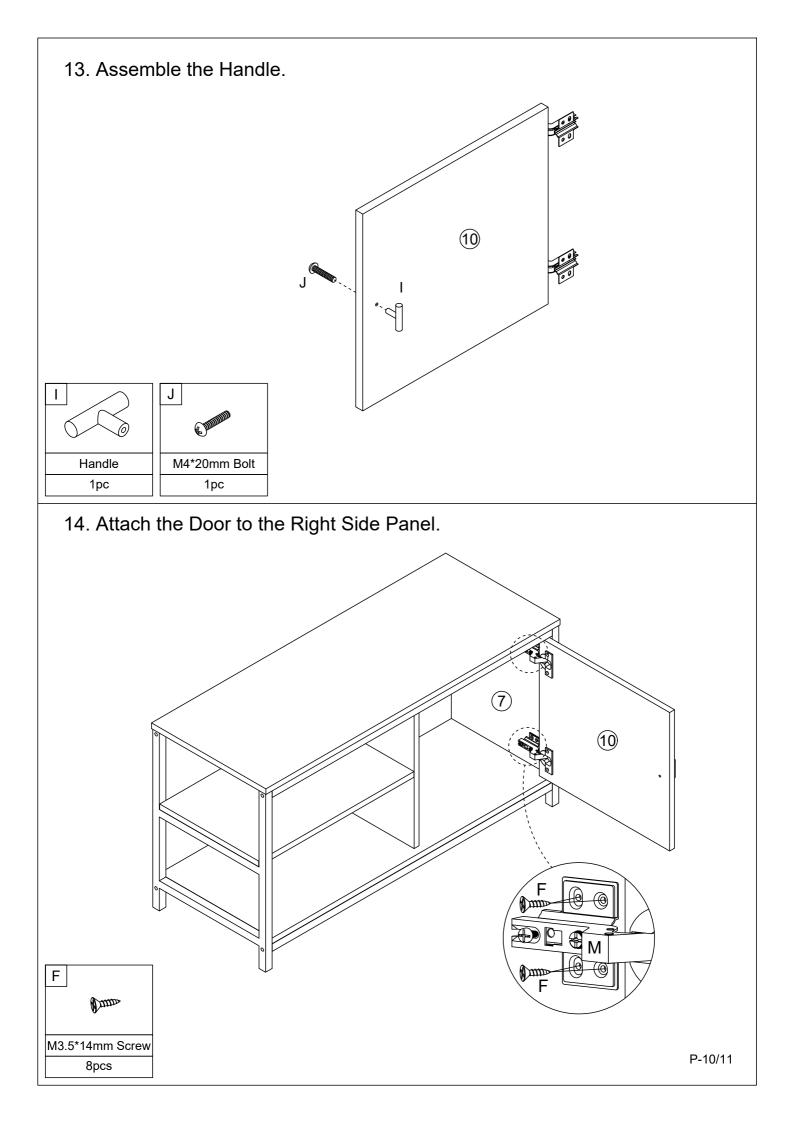

## Parts list

Before you begin building your Willow Shoe Storage Bench, please take a moment to read through the instructions and make sure that you have all the relevant parts listed on the parts check list.

| Part Number | Part Description | Quantity |
|-------------|------------------|----------|
| 1           | Тор              | 1 pc     |
| 2           | Leg Support      | 4 pcs    |
| 3           | Left Leg         | 1 pc     |
| 4           | Shelf Panel      | 1 pc     |
| 5           | Left Side Panel  | 1 pc     |
| 6           | Back Panel       | 1 pc     |
| 7           | Right Side Panel | 1 pc     |
| 8           | Right Leg        | 1 pc     |
| 9           | Bottom Panel     | 1 pc     |
| 10          | Door             | 1 pc     |

## **Fittings**

Please check you have all the fittings listed below with your product.

| A<br>DMMMM     | B              | C (D) D) D |              | E                 | F                |
|----------------|----------------|---------------------------------------------|--------------|-------------------|------------------|
| M6*30mm Bolt   | M6*30mm Bolt   | M6*40mm Bolt                                | M6*35mm Bolt | Ø15*12mm Cam Lock | M3.5*14mm Screw  |
| 2pcs           | 8pcs+1pc extra | 8pcs+1pc extra                              | 4pcs         | 4pcs              | 16pcs+2pcs extra |
| G              | H              |                                             | J            | K<br>K            | L                |
| M7*48mm Screw  | Ø8*30mm Dowel  | Handle                                      | M4*20mm Bolt | Plastic Buckle    | Allen Key        |
| 6pcs+1pc extra | 8pcs+1pc extra | 1рс                                         | 1рс          | 4pcs              | 1рс              |
| Μ              | Ν              |                                             |              |                   |                  |