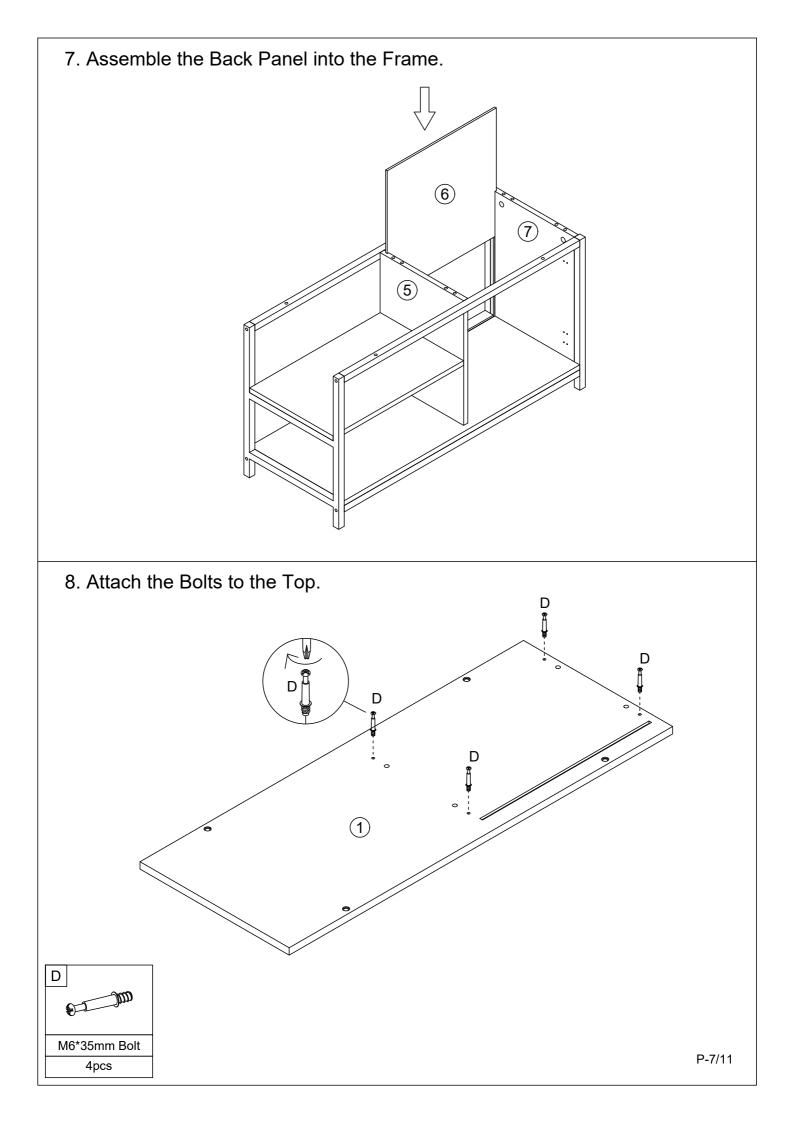

| Part Number | Part Description | Quantity |
|-------------|------------------|----------|
| 1           | Тор              | 1 pc     |
| 2           | Leg Support      | 4 pcs    |
| 3           | Left Leg         | 1 pc     |
| 4           | Shelf Panel      | 1 pc     |
| 5           | Left Side Panel  | 1 pc     |
| 6           | Back Panel       | 1 pc     |
| 7           | Right Side Panel | 1 pc     |
| 8           | Right Leg        | 1 pc     |
| 9           | Bottom Panel     | 1 pc     |
| 10          | Door             | 1 pc     |

## **Fittings**

Please check you have all the fittings listed below with your product.

| A<br>DMMMM     | B              | C (D) D) D |              | E                 | F                |
|----------------|----------------|---------------------------------------------|--------------|-------------------|------------------|
| M6*30mm Bolt   | M6*30mm Bolt   | M6*40mm Bolt                                | M6*35mm Bolt | Ø15*12mm Cam Lock | M3.5*14mm Screw  |
| 2pcs           | 8pcs+1pc extra | 8pcs+1pc extra                              | 4pcs         | 4pcs              | 16pcs+2pcs extra |
| G              | H              |                                             | J            | K<br>K            | L                |
| M7*48mm Screw  | Ø8*30mm Dowel  | Handle                                      | M4*20mm Bolt | Plastic Buckle    | Allen Key        |
| 6pcs+1pc extra | 8pcs+1pc extra | 1рс                                         | 1рс          | 4pcs              | 1рс              |
| Μ              | Ν              |                                             |              |                   |                  |