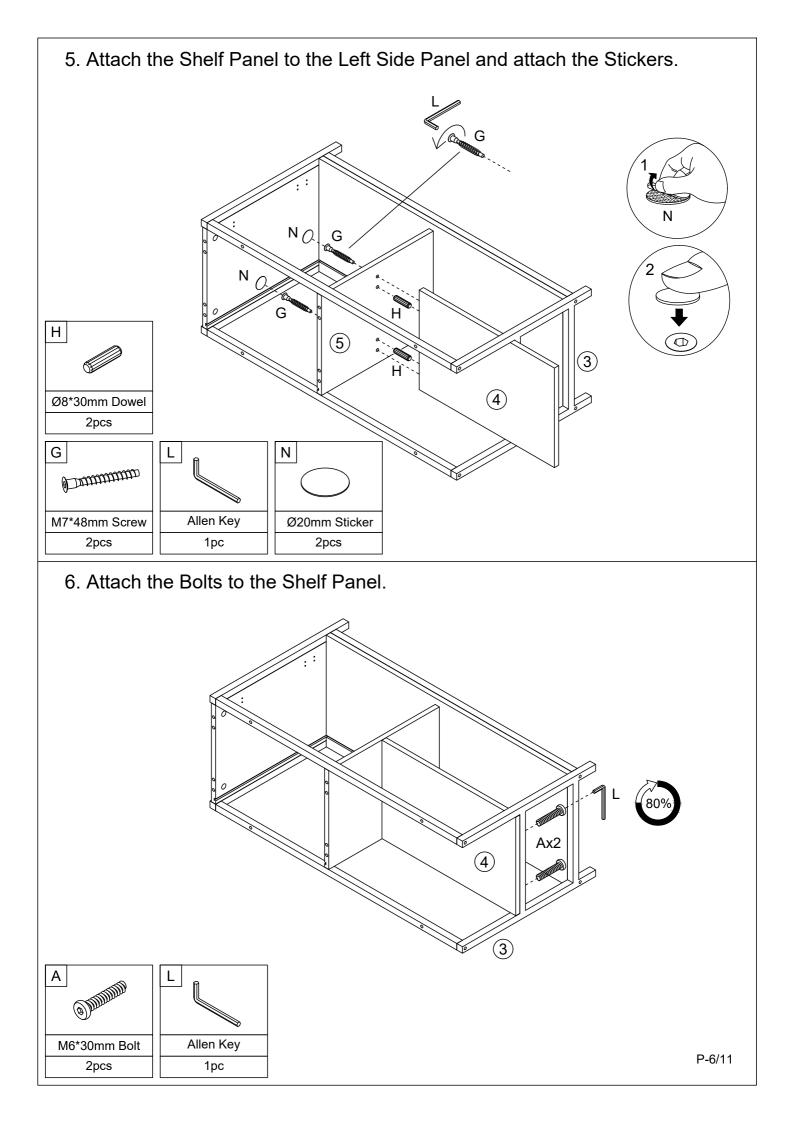

| Part Number | Part Description | Quantity |
|-------------|------------------|----------|
| 1           | Тор              | 1 pc     |
| 2           | Leg Support      | 4 pcs    |
| 3           | Left Leg         | 1 pc     |
| 4           | Shelf Panel      | 1 pc     |
| 5           | Left Side Panel  | 1 pc     |
| 6           | Back Panel       | 1 pc     |
| 7           | Right Side Panel | 1 pc     |
| 8           | Right Leg        | 1 pc     |
| 9           | Bottom Panel     | 1 pc     |
| 10          | Door             | 1 pc     |

## **Fittings**

Please check you have all the fittings listed below with your product.

| A<br>DMMMM     | B              | C (D) D) D |              | E                 | F                |
|----------------|----------------|---------------------------------------------|--------------|-------------------|------------------|
| M6*30mm Bolt   | M6*30mm Bolt   | M6*40mm Bolt                                | M6*35mm Bolt | Ø15*12mm Cam Lock | M3.5*14mm Screw  |
| 2pcs           | 8pcs+1pc extra | 8pcs+1pc extra                              | 4pcs         | 4pcs              | 16pcs+2pcs extra |
| G              | H              |                                             | J            | K<br>K            | L                |
| M7*48mm Screw  | Ø8*30mm Dowel  | Handle                                      | M4*20mm Bolt | Plastic Buckle    | Allen Key        |
| 6pcs+1pc extra | 8pcs+1pc extra | 1рс                                         | 1рс          | 4pcs              | 1рс              |
| Μ              | Ν              |                                             |              |                   |                  |