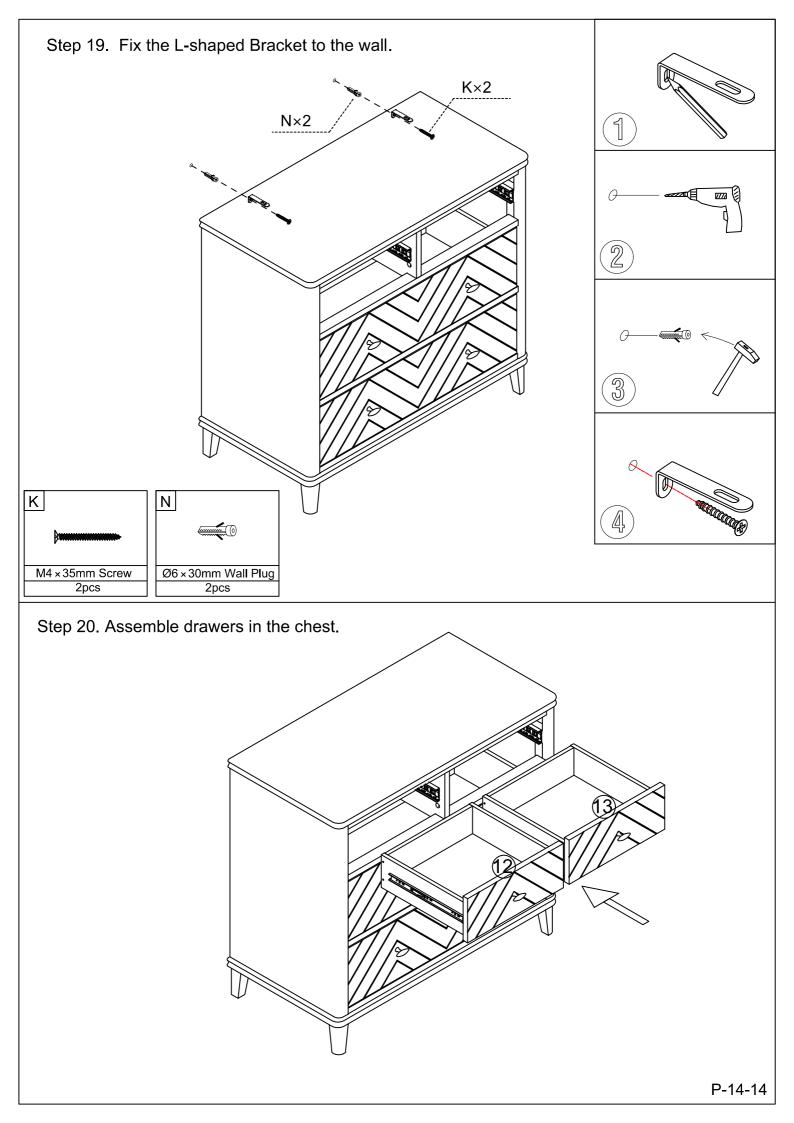

--|--------------------------|----------|
| 12          | Left Top Drawer Front    | 1pc      |
| 13          | Right Top Drawer Front   | 1pc      |
| (14)        | Top Drawer Back Side     | 2pcs     |
| (15)        | Top Drawer Left Side     | 2pcs     |
| 16          | Top Drawer Right Side    | 2pcs     |
| (7)         | Top Drawer Bottom        | 2pcs     |
| 18          | Bottom Drawer Front      | 2pcs     |
| 19          | Bottom Drawer Back       | 2pcs     |
| 20          | Bottom Drawer Left Side  | 2pcs     |
| 2)          | Bottom Drawer Right Side | 2pcs     |
| 22          | Bottom Drawer Bottom     | 2pcs     |
| 23          | Bottom Drawer Support    | 2pcs     |

#### Fittings

Please check you have all the fittings listed below with your product.