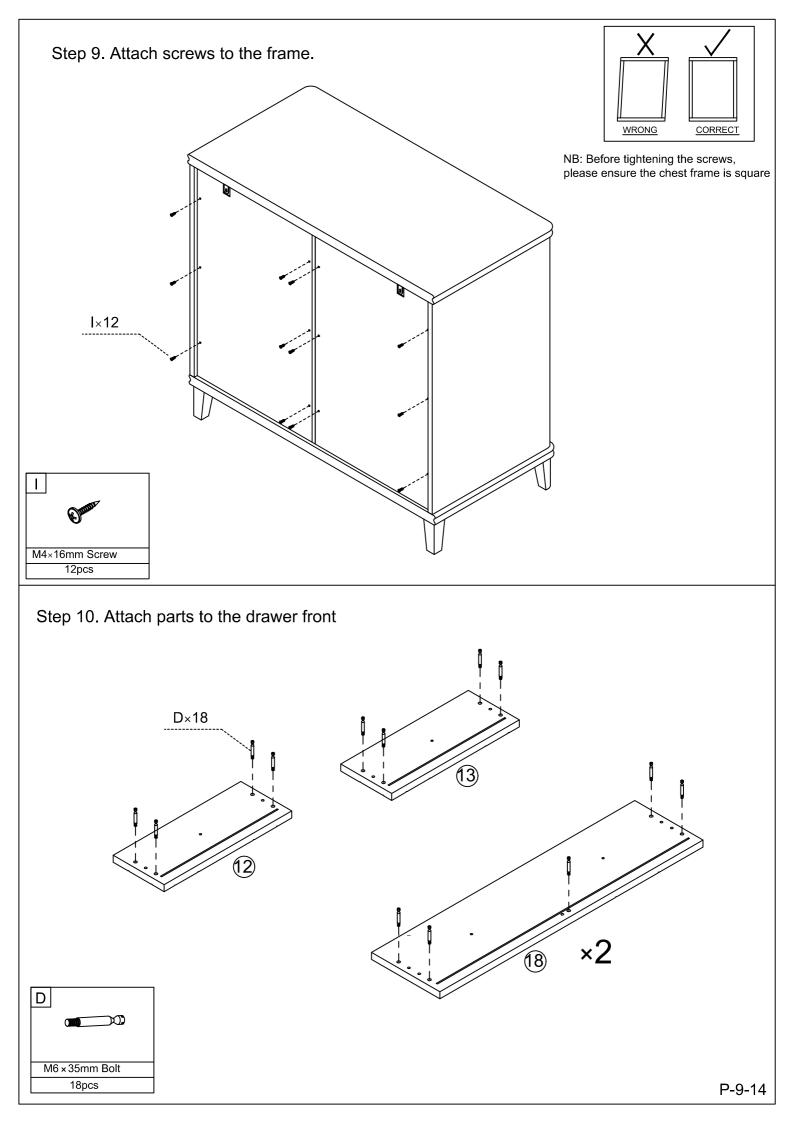

| Part Number | Part Description         | Quantity |
|-------------|--------------------------|----------|
| 12          | Left Top Drawer Front    | 1pc      |
| 13          | Right Top Drawer Front   | 1pc      |
| (14)        | Top Drawer Back Side     | 2pcs     |
| (15)        | Top Drawer Left Side     | 2pcs     |
| 16          | Top Drawer Right Side    | 2pcs     |
| (7)         | Top Drawer Bottom        | 2pcs     |
| 18          | Bottom Drawer Front      | 2pcs     |
| 19          | Bottom Drawer Back       | 2pcs     |
| 20          | Bottom Drawer Left Side  | 2pcs     |
| 2)          | Bottom Drawer Right Side | 2pcs     |
| 22          | Bottom Drawer Bottom     | 2pcs     |
| 23          | Bottom Drawer Support    | 2pcs     |