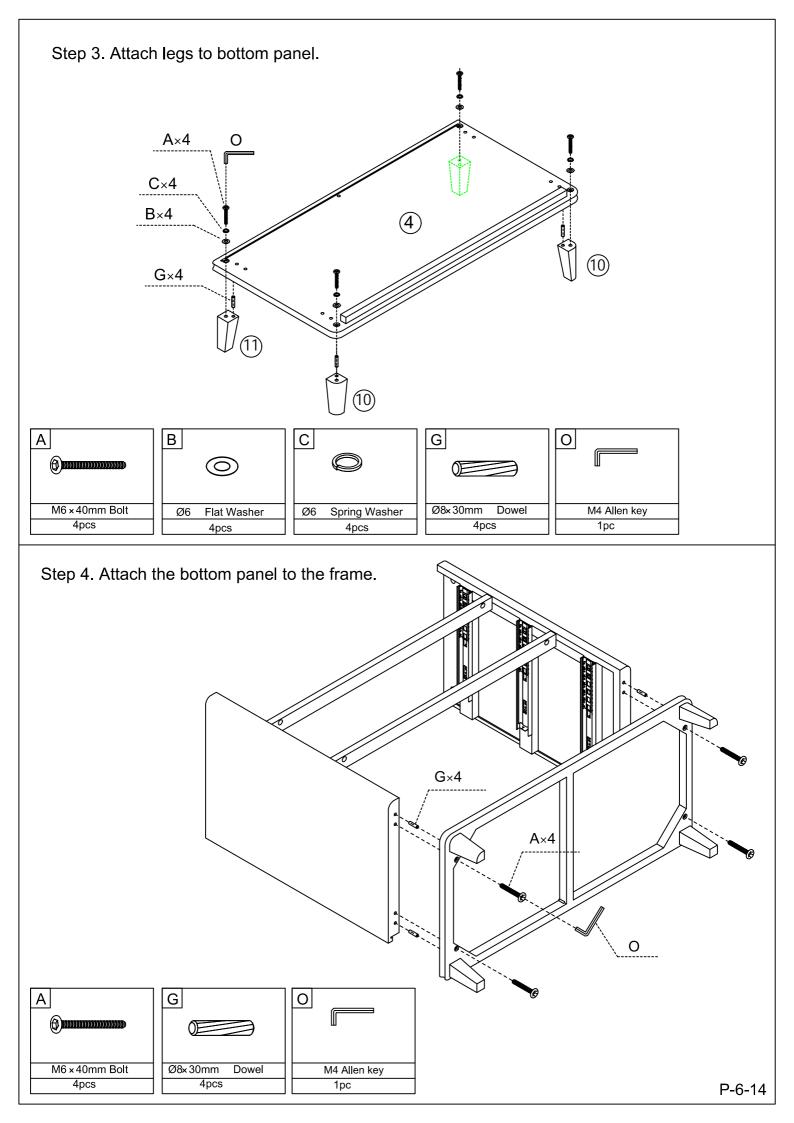

### Parts list

Before you begin building your Chest, please take a moment to read through the instructions and make sure that you have all the relevant parts listed on the parts check list.

| Part Number | Part Description    | Quantity |
|-------------|---------------------|----------|
| 1           | Top Panel           | 1рс      |
| 2           | Left Side Panel     | 1рс      |
| 3           | Right Side Panel    | 1рс      |
| 4           | Bottom Panel        | 1рс      |
| 5           | Top Support Rail    | 1рс      |
| 6           | Bottom Support Rail | 1рс      |
| 7           | Middle Panel        | 1рс      |
| 8           | Back Rail           | 1рс      |
| 9           | Back Panel          | 2pcs     |
| 10          | Front Leg           | 2pcs     |
| 11          | Back Leg            | 2pcs     |

#### Fittings

Please check you have all the fittings listed below with your product.