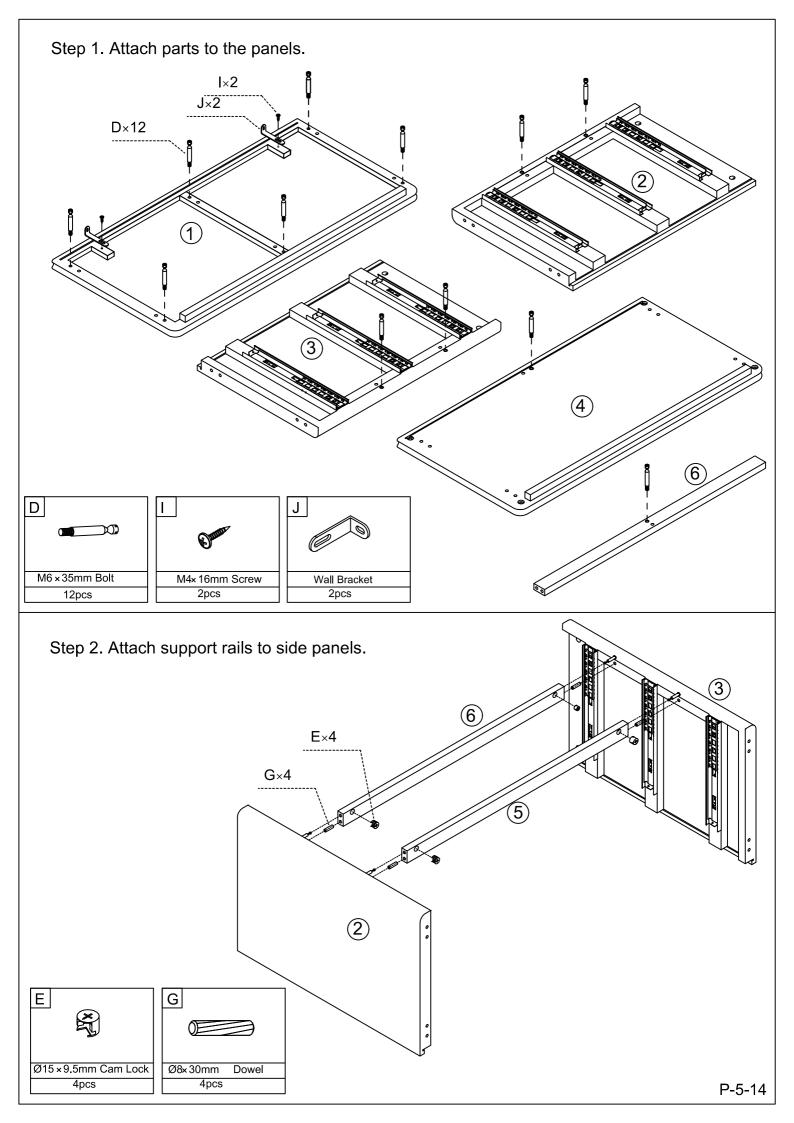

### Parts list

Before you begin building your Chest, please take a moment to read through the instructions and make sure that you have all the relevant parts listed on the parts check list.

| Part Number | Part Description    | Quantity |
|-------------|---------------------|----------|
| 1           | Top Panel           | 1рс      |
| 2           | Left Side Panel     | 1рс      |
| 3           | Right Side Panel    | 1рс      |
| 4           | Bottom Panel        | 1рс      |
| 5           | Top Support Rail    | 1рс      |
| 6           | Bottom Support Rail | 1рс      |
| 7           | Middle Panel        | 1рс      |
| 8           | Back Rail           | 1рс      |
| 9           | Back Panel          | 2pcs     |
| 10          | Front Leg           | 2pcs     |
| 11          | Back Leg            | 2pcs     |

#### Fittings

Please check you have all the fittings listed below with your product.