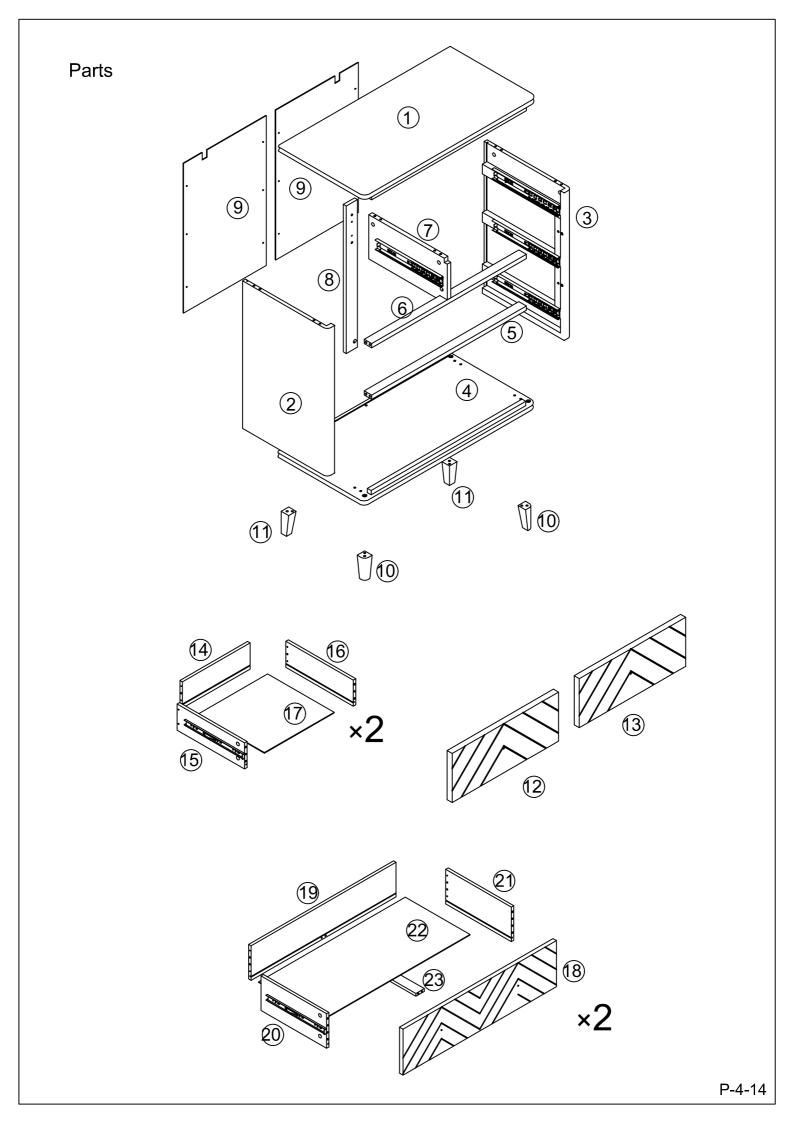

### Parts list

Before you begin building your Chest, please take a moment to read through the instructions and make sure that you have all the relevant parts listed on the parts check list.

| Part Number | Part Description    | Quantity |
|-------------|---------------------|----------|
| 1           | Top Panel           | 1рс      |
| 2           | Left Side Panel     | 1рс      |
| 3           | Right Side Panel    | 1рс      |
| 4           | Bottom Panel        | 1рс      |
| 5           | Top Support Rail    | 1рс      |
| 6           | Bottom Support Rail | 1рс      |
| 7           | Middle Panel        | 1рс      |
| 8           | Back Rail           | 1рс      |
| 9           | Back Panel          | 2pcs     |
| 10          | Front Leg           | 2pcs     |
| 11          | Back Leg            | 2pcs     |

| Part Number | Part Description         | Quantity |
|-------------|--------------------------|----------|
| 12          | Left Top Drawer Front    | 1pc      |
| 13          | Right Top Drawer Front   | 1pc      |
| (14)        | Top Drawer Back Side     | 2pcs     |
| (15)        | Top Drawer Left Side     | 2pcs     |
| 16          | Top Drawer Right Side    | 2pcs     |
| (7)         | Top Drawer Bottom        | 2pcs     |
| 18          | Bottom Drawer Front      | 2pcs     |
| 19          | Bottom Drawer Back       | 2pcs     |
| 20          | Bottom Drawer Left Side  | 2pcs     |
| 2)          | Bottom Drawer Right Side | 2pcs     |
| 22          | Bottom Drawer Bottom     | 2pcs     |
| 23          | Bottom Drawer Support    | 2pcs     |