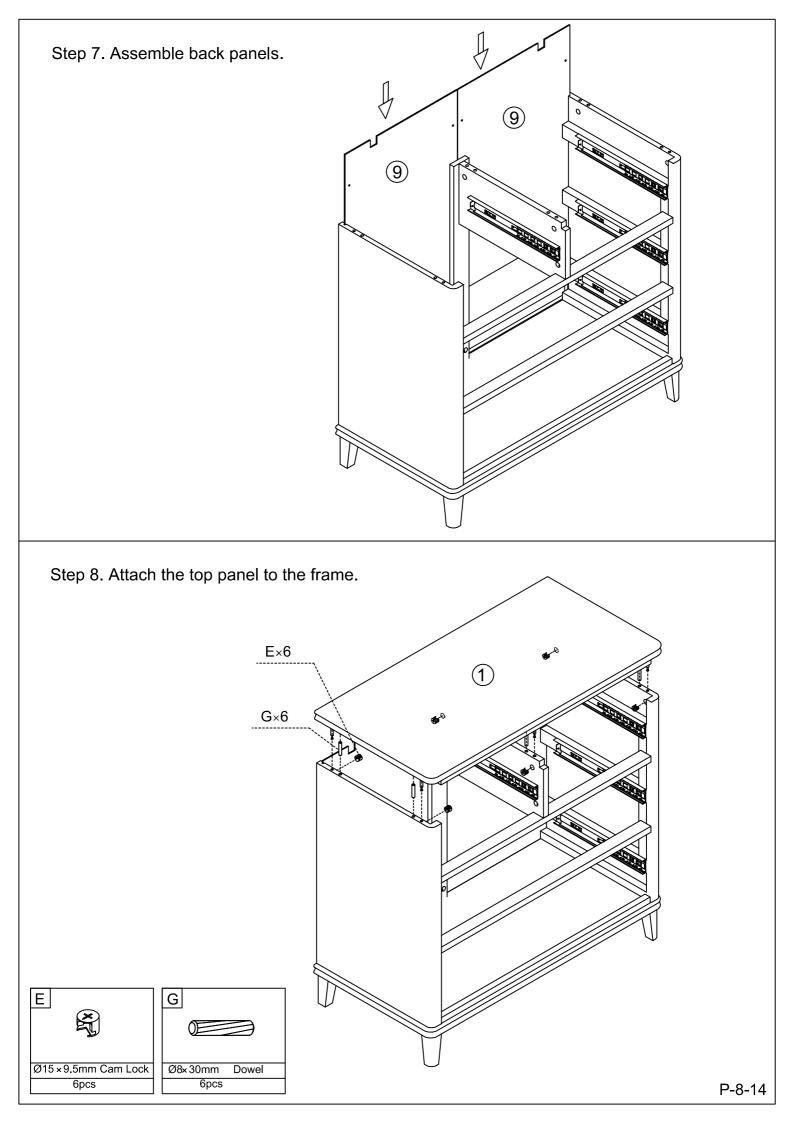

### Parts list

Before you begin building your Chest, please take a moment to read through the instructions and make sure that you have all the relevant parts listed on the parts check list.

| Part Number | Part Description    | Quantity |
|-------------|---------------------|----------|
| 1           | Top Panel           | 1рс      |
| 2           | Left Side Panel     | 1рс      |
| 3           | Right Side Panel    | 1рс      |
| 4           | Bottom Panel        | 1рс      |
| 5           | Top Support Rail    | 1рс      |
| 6           | Bottom Support Rail | 1рс      |
| 7           | Middle Panel        | 1рс      |
| 8           | Back Rail           | 1рс      |
| 9           | Back Panel          | 2pcs     |
| 10          | Front Leg           | 2pcs     |
| 11          | Back Leg            | 2pcs     |

#### Fittings

Please check you have all the fittings listed below with your product.