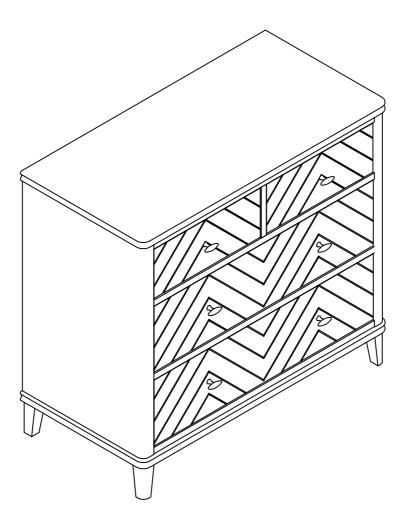

# DUSK.COM

LIVING | BEDROOM | DINING

Range Name: Stockholm Box dimensions:  $103 \times 57 \times 29$ cm

## Stockholm Chest Of Drawers

V1.0

Up to 50 minutes assembly time

Two person assembly

This product is intended for domestic use only,not for commercial purposes.