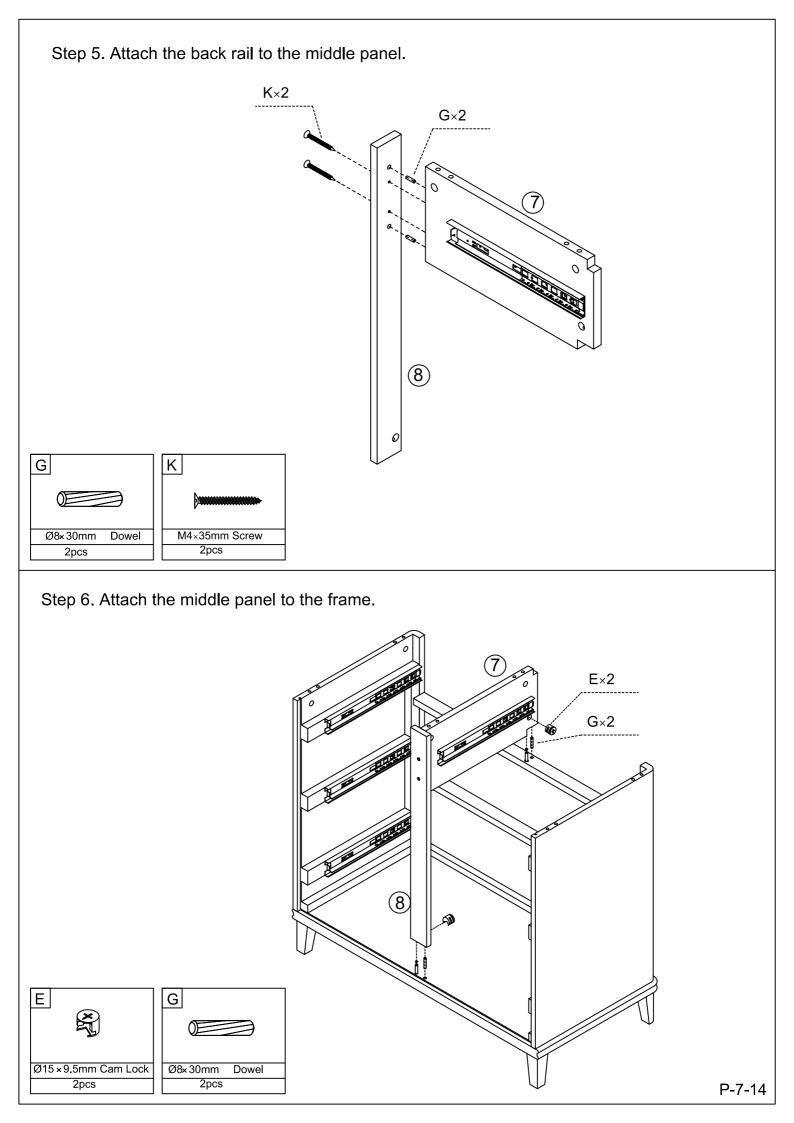

### Parts list

Before you begin building your Chest, please take a moment to read through the instructions and make sure that you have all the relevant parts listed on the parts check list.

| Part Number | Part Description    | Quantity |
|-------------|---------------------|----------|
| 1           | Top Panel           | 1рс      |
| 2           | Left Side Panel     | 1рс      |
| 3           | Right Side Panel    | 1рс      |
| 4           | Bottom Panel        | 1рс      |
| 5           | Top Support Rail    | 1рс      |
| 6           | Bottom Support Rail | 1рс      |
| 7           | Middle Panel        | 1рс      |
| 8           | Back Rail           | 1рс      |
| 9           | Back Panel          | 2pcs     |
| 10          | Front Leg           | 2pcs     |
| 11          | Back Leg            | 2pcs     |

#### Fittings

Please check you have all the fittings listed below with your product.