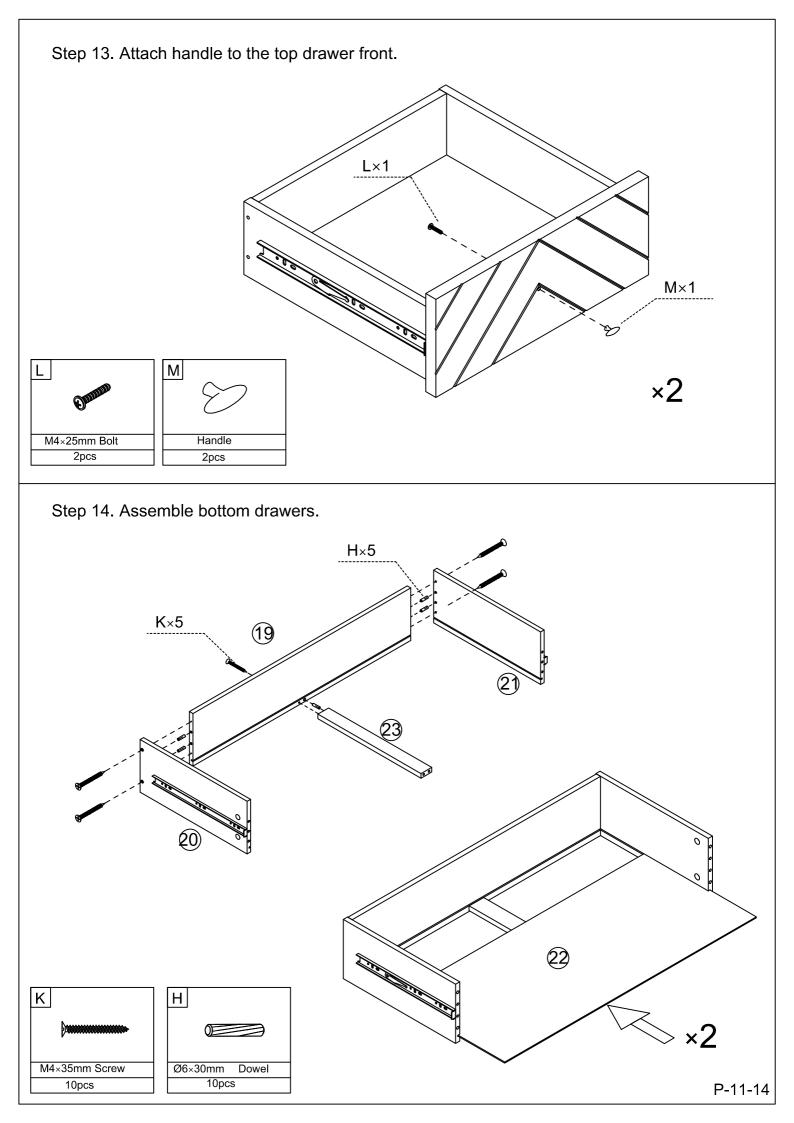

| Part Number | Part Description         | Quantity |
|-------------|--------------------------|----------|
| 12          | Left Top Drawer Front    | 1pc      |
| 13          | Right Top Drawer Front   | 1pc      |
| (14)        | Top Drawer Back Side     | 2pcs     |
| (15)        | Top Drawer Left Side     | 2pcs     |
| 16          | Top Drawer Right Side    | 2pcs     |
| (7)         | Top Drawer Bottom        | 2pcs     |
| 18          | Bottom Drawer Front      | 2pcs     |
| 19          | Bottom Drawer Back       | 2pcs     |
| 20          | Bottom Drawer Left Side  | 2pcs     |
| 2)          | Bottom Drawer Right Side | 2pcs     |
| 22          | Bottom Drawer Bottom     | 2pcs     |
| 23          | Bottom Drawer Support    | 2pcs     |