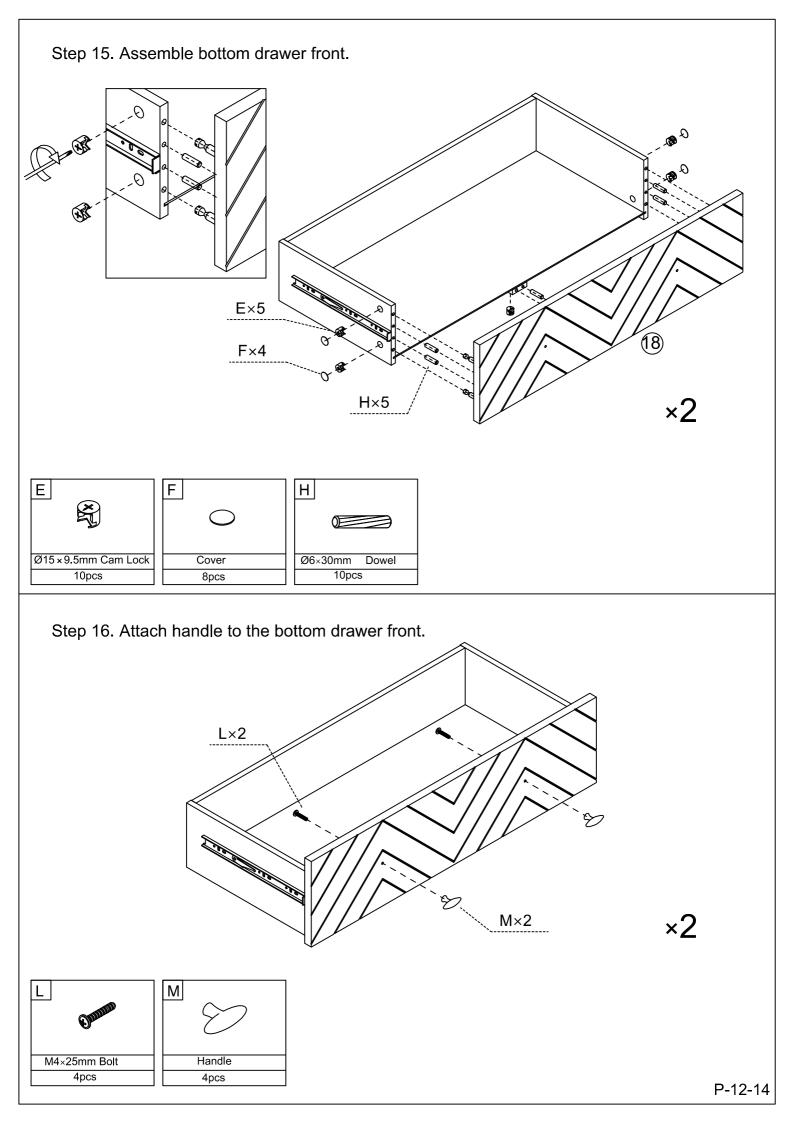

| Part Number | Part Description         | Quantity |
|-------------|--------------------------|----------|
| 12          | Left Top Drawer Front    | 1pc      |
| 13          | Right Top Drawer Front   | 1pc      |
| (14)        | Top Drawer Back Side     | 2pcs     |
| (15)        | Top Drawer Left Side     | 2pcs     |
| 16          | Top Drawer Right Side    | 2pcs     |
| (7)         | Top Drawer Bottom        | 2pcs     |
| 18          | Bottom Drawer Front      | 2pcs     |
| 19          | Bottom Drawer Back       | 2pcs     |
| 20          | Bottom Drawer Left Side  | 2pcs     |
| 2)          | Bottom Drawer Right Side | 2pcs     |
| 22          | Bottom Drawer Bottom     | 2pcs     |
| 23          | Bottom Drawer Support    | 2pcs     |