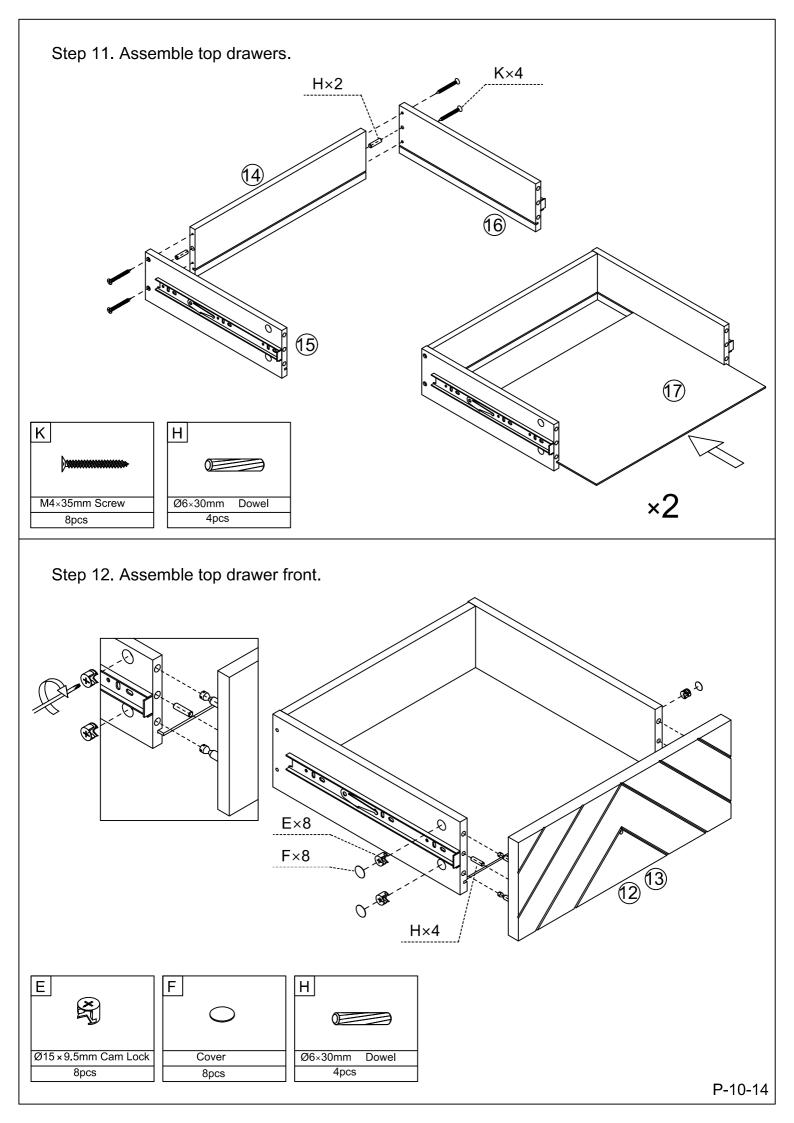

| Part Number | Part Description         | Quantity |
|-------------|--------------------------|----------|
| 12          | Left Top Drawer Front    | 1pc      |
| 13          | Right Top Drawer Front   | 1pc      |
| (14)        | Top Drawer Back Side     | 2pcs     |
| (15)        | Top Drawer Left Side     | 2pcs     |
| 16          | Top Drawer Right Side    | 2pcs     |
| (7)         | Top Drawer Bottom        | 2pcs     |
| 18          | Bottom Drawer Front      | 2pcs     |
| 19          | Bottom Drawer Back       | 2pcs     |
| 20          | Bottom Drawer Left Side  | 2pcs     |
| 2)          | Bottom Drawer Right Side | 2pcs     |
| 22          | Bottom Drawer Bottom     | 2pcs     |
| 23          | Bottom Drawer Support    | 2pcs     |