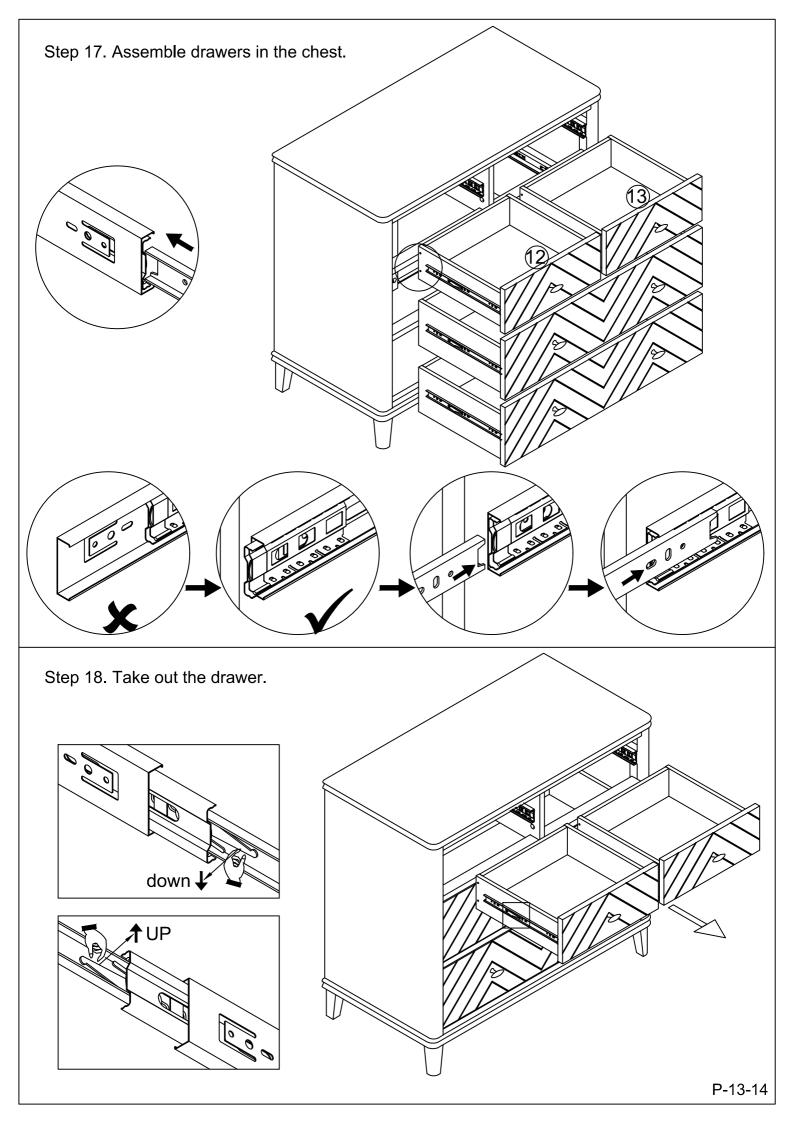

----|--------------------------|----------|
| 12          | Left Top Drawer Front    | 1pc      |
| 13          | Right Top Drawer Front   | 1pc      |
| (14)        | Top Drawer Back Side     | 2pcs     |
| (15)        | Top Drawer Left Side     | 2pcs     |
| 16          | Top Drawer Right Side    | 2pcs     |
| (7)         | Top Drawer Bottom        | 2pcs     |
| 18          | Bottom Drawer Front      | 2pcs     |
| 19          | Bottom Drawer Back       | 2pcs     |
| 20          | Bottom Drawer Left Side  | 2pcs     |
| 2)          | Bottom Drawer Right Side | 2pcs     |
| 22          | Bottom Drawer Bottom     | 2pcs     |
| 23          | Bottom Drawer Support    | 2pcs     |

#### Fittings

Please check you have all the fittings listed below with your product.