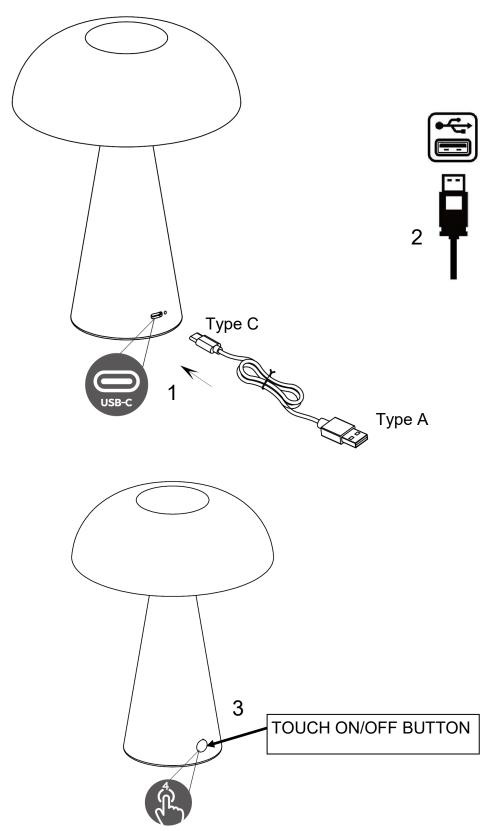

#### **About this product:**

- Suitable for indoor use.
- Operation Voltage: 5V~ 1A USB Type C Connection.
- Please remove all the packaging before use.
- Using the USB cable provided attach the Type C connector to the fitting, then attach the USB connector to a suitable USB port to operate this product and recharge the battery.
- Switch product off to fully charge.
- Charging time: 3-4 hrs. Operating time: 5-6 hrs
- Suitable to plug in indoors only.
- This product has a touch on/off button with dimming function.
  (ON/15%/50%/100%/OFF)
- This product contain non-replaceable battery and LED lamps, if the LED lamp or battery reach the end of their life the whole product must be replaced.