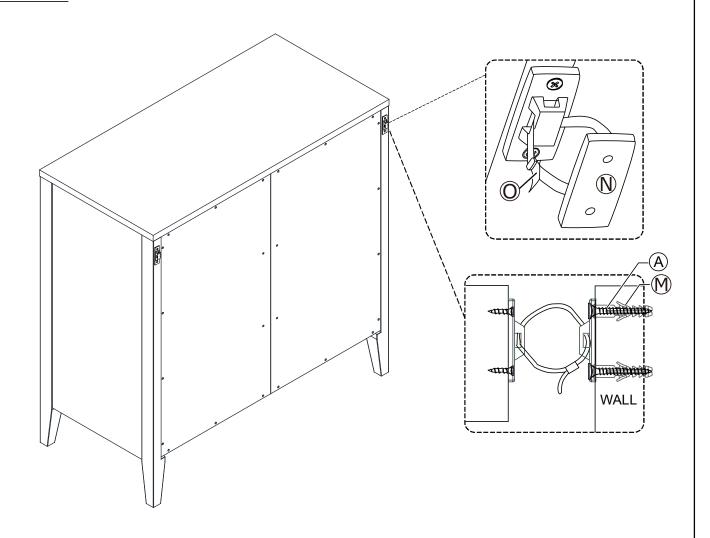

## Step 21: (A) $\bigcirc$

4pcs 4pcs

(N)2pcs

0 2pcs

Before applying the bracket to the wall, check pipes and cables that may be hidden behind.

WARNING: Manufacturer assumes no liability for improper installation or excessive loads placed on screws or bracket. This wall anchor is not a substitute for proper adult supervision.