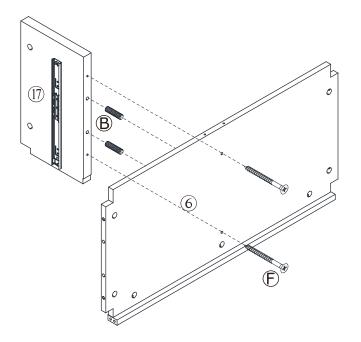

|                                        |                                       |



# Tool required



## Helpful hints

**WARNING:** Open and close the doors to make sure they are aligned and shut correctly. If necessary, adjust the screws and bolts for a good fit.



Figure 1: Adjust these 4 screws to adjust the up and down direction of the door.



Figure 2: Adjust the bolt to adjust the front and rear direction of the door.



Figure 3: Adjust the bolt to adjust the left and right direction of the door.











# Step 5:





# Step 6:





























Page 15

## Step 21: (A) $\bigcirc$

4pcs 4pcs

(N)2pcs

0 2pcs





Before applying the bracket to the wall, check pipes and cables that may be hidden behind.

WARNING: Manufacturer assumes no liability for improper installation or excessive loads placed on screws or bracket. This wall anchor is not a substitute for proper adult supervision.