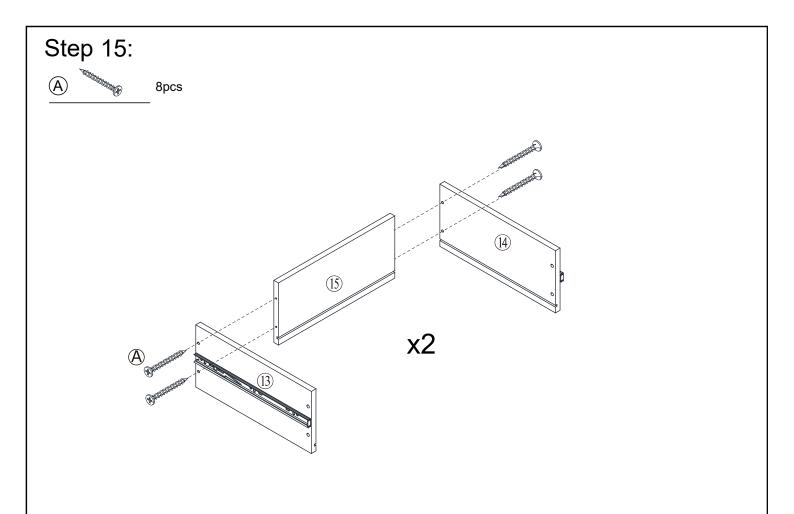

|                                        |                                       |



# Tool required



## Helpful hints

**WARNING:** Open and close the doors to make sure they are aligned and shut correctly. If necessary, adjust the screws and bolts for a good fit.



Figure 1: Adjust these 4 screws to adjust the up and down direction of the door.



Figure 2: Adjust the bolt to adjust the front and rear direction of the door.



Figure 3: Adjust the bolt to adjust the left and right direction of the door.











# Step 5:





# Step 6:





























Page 15

## Step 21: (A) $\bigcirc$

4pcs 4pcs

(N)2pcs

0 2pcs





Before applying the bracket to the wall, check pipes and cables that may be hidden behind.

WARNING: Manufacturer assumes no liability for improper installation or excessive loads placed on screws or bracket. This wall anchor is not a substitute for proper adult supervision.