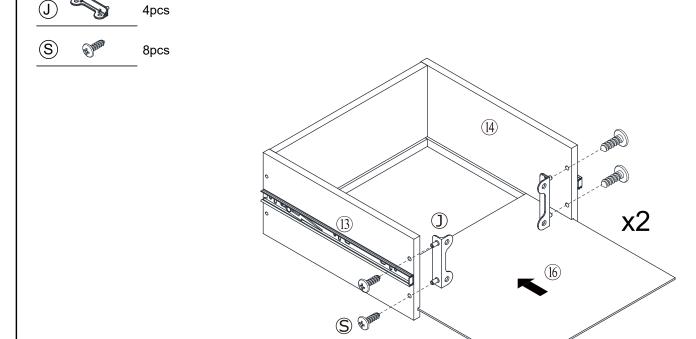

|                                        |                                       |



# Tool required



## Helpful hints

**WARNING:** Open and close the doors to make sure they are aligned and shut correctly. If necessary, adjust the screws and bolts for a good fit.



Figure 1: Adjust these 4 screws to adjust the up and down direction of the door.



Figure 2: Adjust the bolt to adjust the front and rear direction of the door.



Figure 3: Adjust the bolt to adjust the left and right direction of the door.











# Step 5:





# Step 6:





























Page 15

## Step 21: (A) $\bigcirc$

4pcs 4pcs

(N)2pcs

0 2pcs





Before applying the bracket to the wall, check pipes and cables that may be hidden behind.

WARNING: Manufacturer assumes no liability for improper installation or excessive loads placed on screws or bracket. This wall anchor is not a substitute for proper adult supervision.