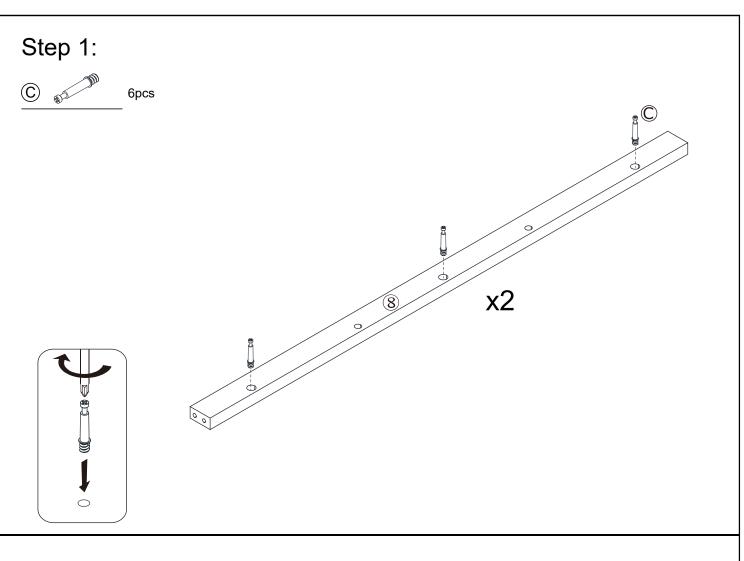

|                                        |                                       |



# Tool required



## Helpful hints

**WARNING:** Open and close the doors to make sure they are aligned and shut correctly. If necessary, adjust the screws and bolts for a good fit.



Figure 1: Adjust these 4 screws to adjust the up and down direction of the door.



Figure 2: Adjust the bolt to adjust the front and rear direction of the door.



Figure 3: Adjust the bolt to adjust the left and right direction of the door.











# Step 5:





# Step 6:





























Page 15

## Step 21: (A) $\bigcirc$

4pcs 4pcs

(N)2pcs

0 2pcs





Before applying the bracket to the wall, check pipes and cables that may be hidden behind.

WARNING: Manufacturer assumes no liability for improper installation or excessive loads placed on screws or bracket. This wall anchor is not a substitute for proper adult supervision.