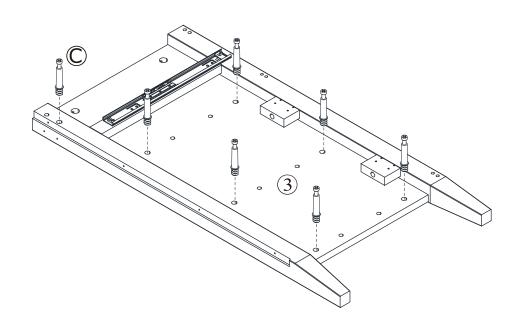

|                                        |                                       |



# Tool required



## Helpful hints

**WARNING:** Open and close the doors to make sure they are aligned and shut correctly. If necessary, adjust the screws and bolts for a good fit.



Figure 1: Adjust these 4 screws to adjust the up and down direction of the door.



Figure 2: Adjust the bolt to adjust the front and rear direction of the door.



Figure 3: Adjust the bolt to adjust the left and right direction of the door.











# Step 5:





# Step 6:





























Page 15

## Step 21: (A) $\bigcirc$

4pcs 4pcs

(N)2pcs

0 2pcs





Before applying the bracket to the wall, check pipes and cables that may be hidden behind.

WARNING: Manufacturer assumes no liability for improper installation or excessive loads placed on screws or bracket. This wall anchor is not a substitute for proper adult supervision.