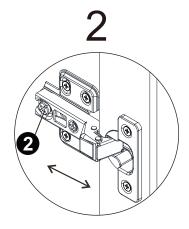

## Helpful hints

**WARNING:** Open and close the doors to make sure they are aligned and shut correctly. If necessary, adjust the screws and bolts for a good fit.

Figure 1: Adjust these 4 screws to adjust the up and down direction of the door.

Figure 2: Adjust the bolt to adjust the front and rear direction of the door.

Figure 3: Adjust the bolt to adjust the left and right direction of the door.