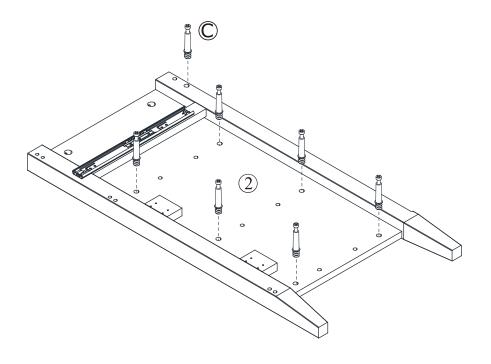

|                                        |                                       |



# Tool required



## Helpful hints

**WARNING:** Open and close the doors to make sure they are aligned and shut correctly. If necessary, adjust the screws and bolts for a good fit.



Figure 1: Adjust these 4 screws to adjust the up and down direction of the door.



Figure 2: Adjust the bolt to adjust the front and rear direction of the door.



Figure 3: Adjust the bolt to adjust the left and right direction of the door.











# Step 5:





# Step 6:





























Page 15

## Step 21: (A) $\bigcirc$

4pcs 4pcs

(N)2pcs

0 2pcs





Before applying the bracket to the wall, check pipes and cables that may be hidden behind.

WARNING: Manufacturer assumes no liability for improper installation or excessive loads placed on screws or bracket. This wall anchor is not a substitute for proper adult supervision.