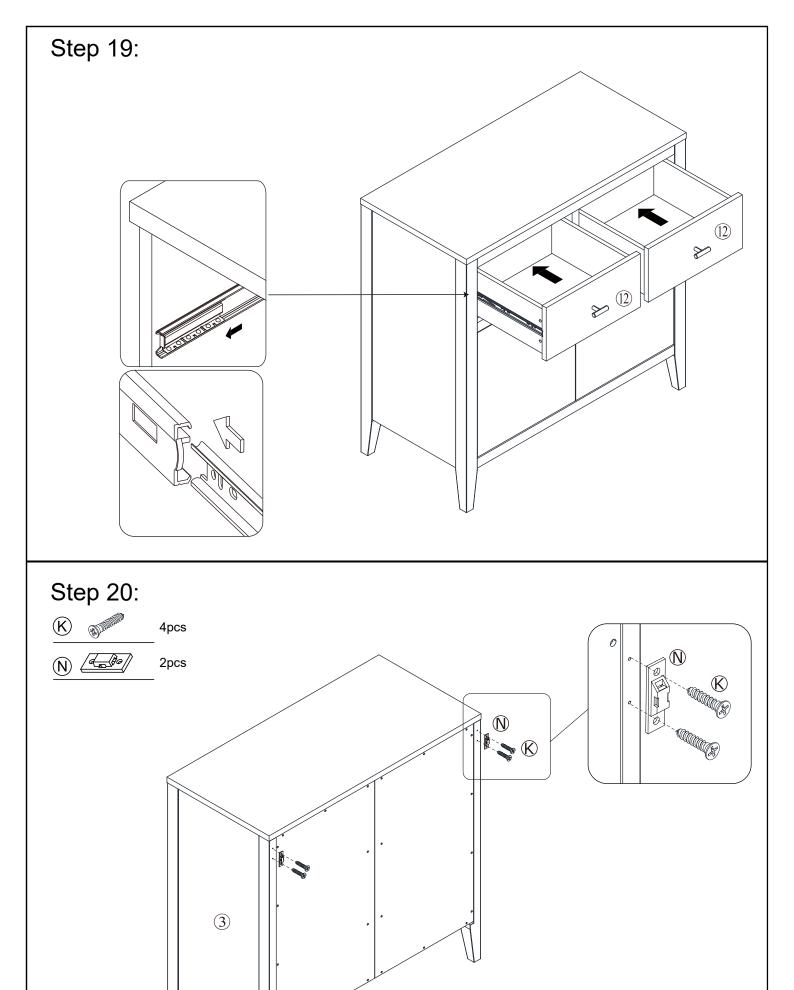

## Step 21: (A) $\bigcirc$

4pcs 4pcs

(N)2pcs

0 2pcs

Before applying the bracket to the wall, check pipes and cables that may be hidden behind.

WARNING: Manufacturer assumes no liability for improper installation or excessive loads placed on screws or bracket. This wall anchor is not a substitute for proper adult supervision.