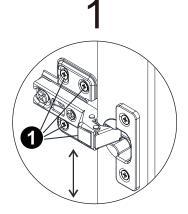

## Helpful hints

**WARNING:** Open and close the doors to make sure they are aligned and shut correctly. If necessary, adjust the screws and bolts for a good fit.

Figure 1: Adjust these 4 screws to adjust the up and down direction of the door.