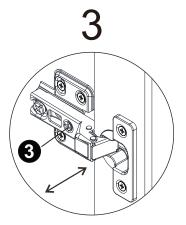

## Helpful hints

**WARNING:** Open and close the doors to make sure they are aligned and shut correctly. If necessary, adjust the screws and bolts for a good fit.

Figure 1: Adjust these 4 screws to adjust the up and down direction of the door.

Figure 2: Adjust the bolt to adjust the front and rear direction of the door.

Figure 3: Adjust the bolt to adjust the left and right direction of the door.