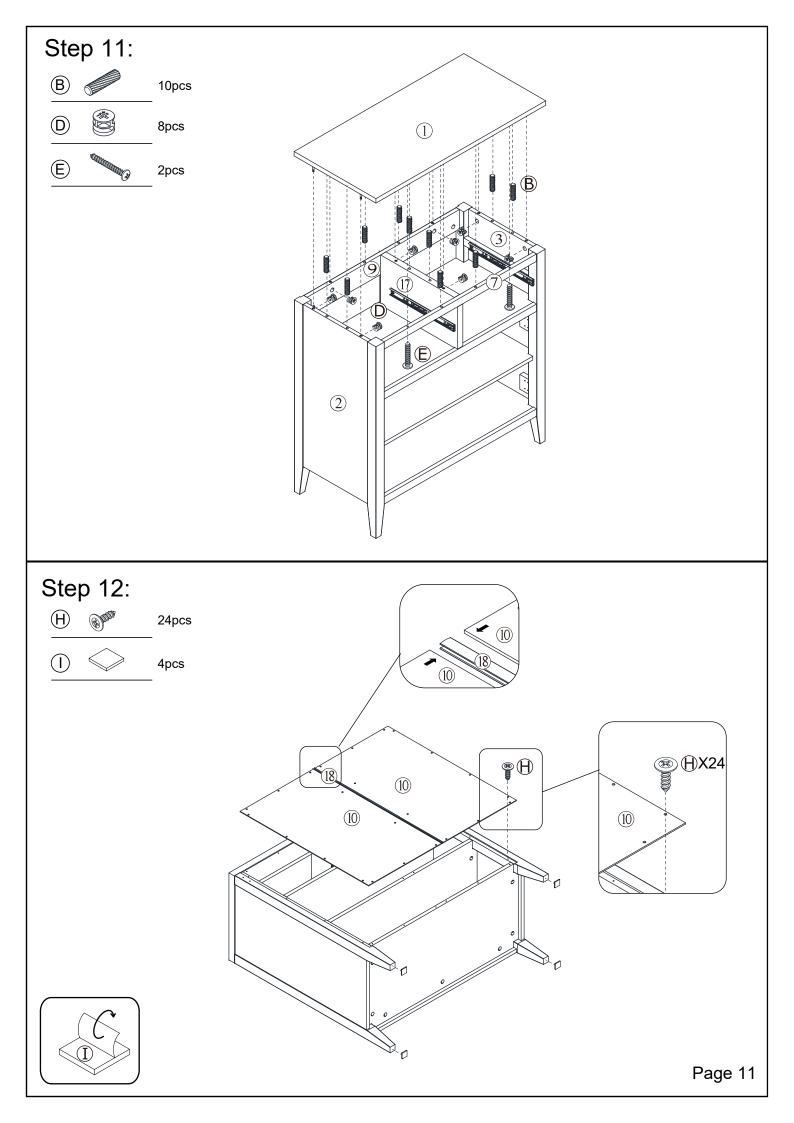

|                                        |                                       |



# Tool required



## Helpful hints

**WARNING:** Open and close the doors to make sure they are aligned and shut correctly. If necessary, adjust the screws and bolts for a good fit.



Figure 1: Adjust these 4 screws to adjust the up and down direction of the door.



Figure 2: Adjust the bolt to adjust the front and rear direction of the door.



Figure 3: Adjust the bolt to adjust the left and right direction of the door.











# Step 5:





# Step 6:





























Page 15

## Step 21: (A) $\bigcirc$

4pcs 4pcs

(N)2pcs

0 2pcs





Before applying the bracket to the wall, check pipes and cables that may be hidden behind.

WARNING: Manufacturer assumes no liability for improper installation or excessive loads placed on screws or bracket. This wall anchor is not a substitute for proper adult supervision.