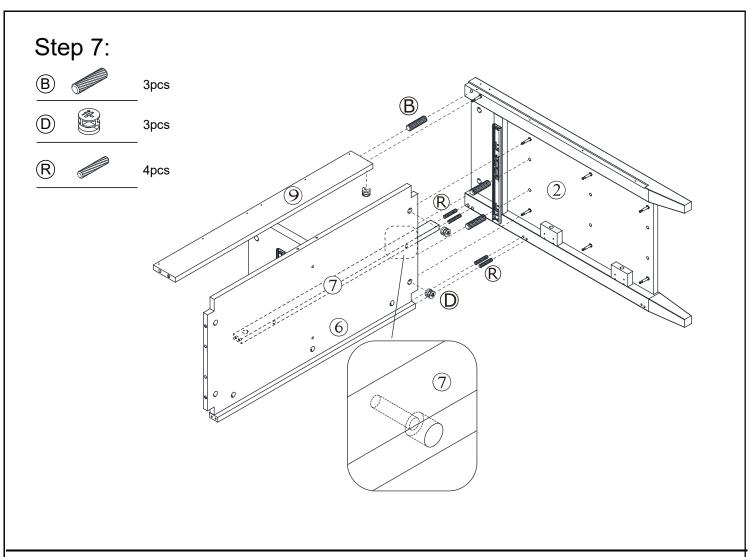

|                                        |                                       |



# Tool required



## Helpful hints

**WARNING:** Open and close the doors to make sure they are aligned and shut correctly. If necessary, adjust the screws and bolts for a good fit.



Figure 1: Adjust these 4 screws to adjust the up and down direction of the door.



Figure 2: Adjust the bolt to adjust the front and rear direction of the door.



Figure 3: Adjust the bolt to adjust the left and right direction of the door.











# Step 5:





# Step 6:





























Page 15

## Step 21: (A) $\bigcirc$

4pcs 4pcs

(N)2pcs

0 2pcs





Before applying the bracket to the wall, check pipes and cables that may be hidden behind.

WARNING: Manufacturer assumes no liability for improper installation or excessive loads placed on screws or bracket. This wall anchor is not a substitute for proper adult supervision.