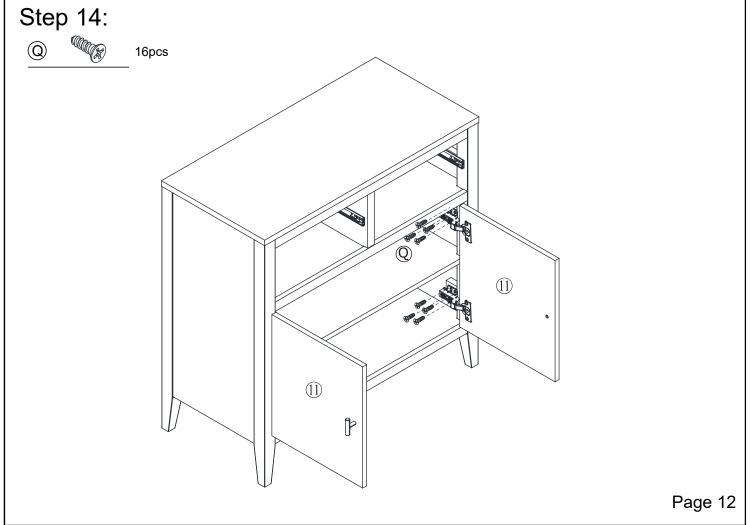

|                                        |                                       |



# Tool required



## Helpful hints

**WARNING:** Open and close the doors to make sure they are aligned and shut correctly. If necessary, adjust the screws and bolts for a good fit.



Figure 1: Adjust these 4 screws to adjust the up and down direction of the door.



Figure 2: Adjust the bolt to adjust the front and rear direction of the door.



Figure 3: Adjust the bolt to adjust the left and right direction of the door.











# Step 5:





# Step 6:





























Page 15

## Step 21: (A) $\bigcirc$

4pcs 4pcs

(N)2pcs

0 2pcs





Before applying the bracket to the wall, check pipes and cables that may be hidden behind.

WARNING: Manufacturer assumes no liability for improper installation or excessive loads placed on screws or bracket. This wall anchor is not a substitute for proper adult supervision.