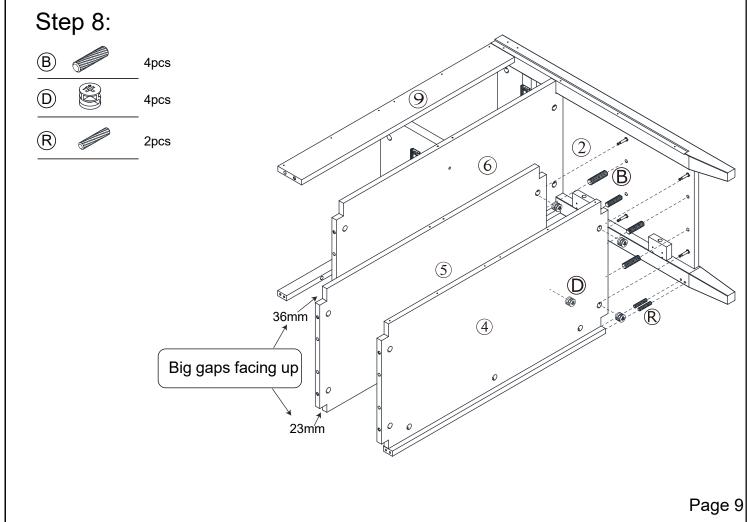

|                                        |                                       |



# Tool required



## Helpful hints

**WARNING:** Open and close the doors to make sure they are aligned and shut correctly. If necessary, adjust the screws and bolts for a good fit.



Figure 1: Adjust these 4 screws to adjust the up and down direction of the door.



Figure 2: Adjust the bolt to adjust the front and rear direction of the door.



Figure 3: Adjust the bolt to adjust the left and right direction of the door.











# Step 5:





# Step 6:





























Page 15

## Step 21: (A) $\bigcirc$

4pcs 4pcs

(N)2pcs

0 2pcs





Before applying the bracket to the wall, check pipes and cables that may be hidden behind.

WARNING: Manufacturer assumes no liability for improper installation or excessive loads placed on screws or bracket. This wall anchor is not a substitute for proper adult supervision.