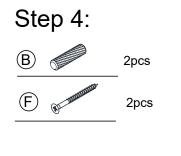

|                                        |                                       |



# Tool required



## Helpful hints

**WARNING:** Open and close the doors to make sure they are aligned and shut correctly. If necessary, adjust the screws and bolts for a good fit.



Figure 1: Adjust these 4 screws to adjust the up and down direction of the door.



Figure 2: Adjust the bolt to adjust the front and rear direction of the door.



Figure 3: Adjust the bolt to adjust the left and right direction of the door.











# Step 5:





# Step 6:





























Page 15

## Step 21: (A) $\bigcirc$

4pcs 4pcs

(N)2pcs

0 2pcs





Before applying the bracket to the wall, check pipes and cables that may be hidden behind.

WARNING: Manufacturer assumes no liability for improper installation or excessive loads placed on screws or bracket. This wall anchor is not a substitute for proper adult supervision.