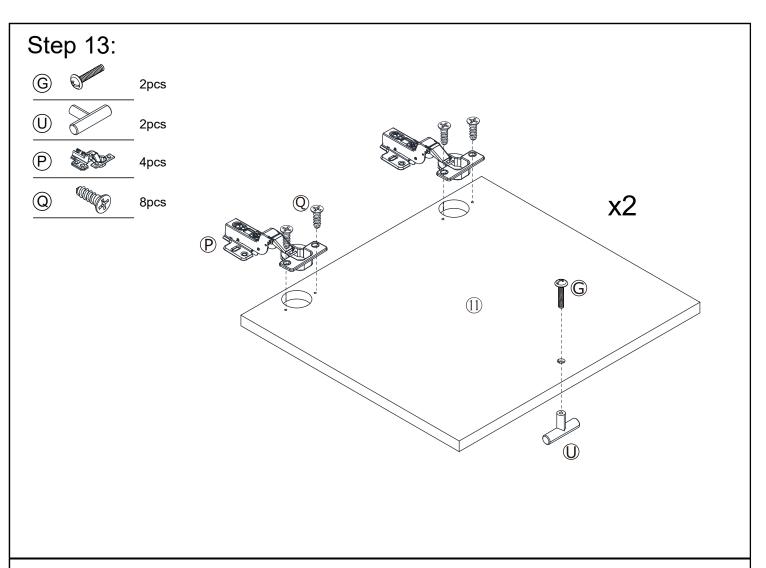

|                                        |                                       |



# Tool required



## Helpful hints

**WARNING:** Open and close the doors to make sure they are aligned and shut correctly. If necessary, adjust the screws and bolts for a good fit.



Figure 1: Adjust these 4 screws to adjust the up and down direction of the door.



Figure 2: Adjust the bolt to adjust the front and rear direction of the door.



Figure 3: Adjust the bolt to adjust the left and right direction of the door.











# Step 5:





# Step 6:





























Page 15

## Step 21: (A) $\bigcirc$

4pcs 4pcs

(N)2pcs

0 2pcs





Before applying the bracket to the wall, check pipes and cables that may be hidden behind.

WARNING: Manufacturer assumes no liability for improper installation or excessive loads placed on screws or bracket. This wall anchor is not a substitute for proper adult supervision.