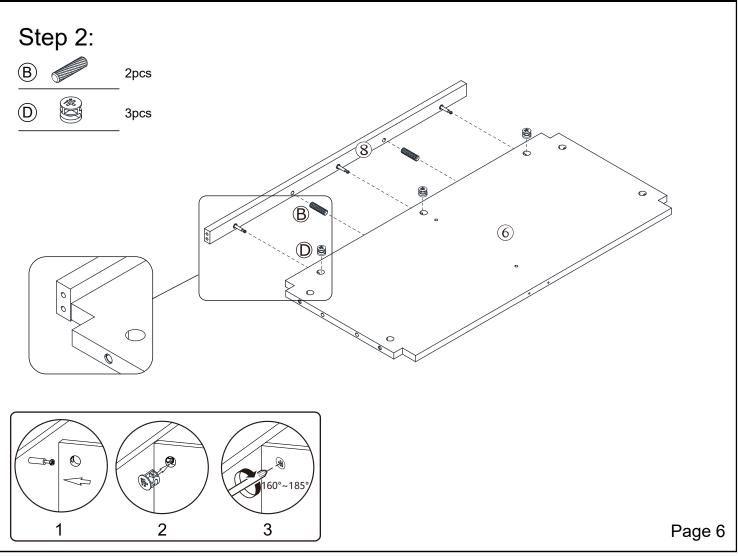

|                                        |                                       |



# Tool required



## Helpful hints

**WARNING:** Open and close the doors to make sure they are aligned and shut correctly. If necessary, adjust the screws and bolts for a good fit.



Figure 1: Adjust these 4 screws to adjust the up and down direction of the door.



Figure 2: Adjust the bolt to adjust the front and rear direction of the door.



Figure 3: Adjust the bolt to adjust the left and right direction of the door.











# Step 5:





# Step 6:





























Page 15

## Step 21: (A) $\bigcirc$

4pcs 4pcs

(N)2pcs

0 2pcs





Before applying the bracket to the wall, check pipes and cables that may be hidden behind.

WARNING: Manufacturer assumes no liability for improper installation or excessive loads placed on screws or bracket. This wall anchor is not a substitute for proper adult supervision.