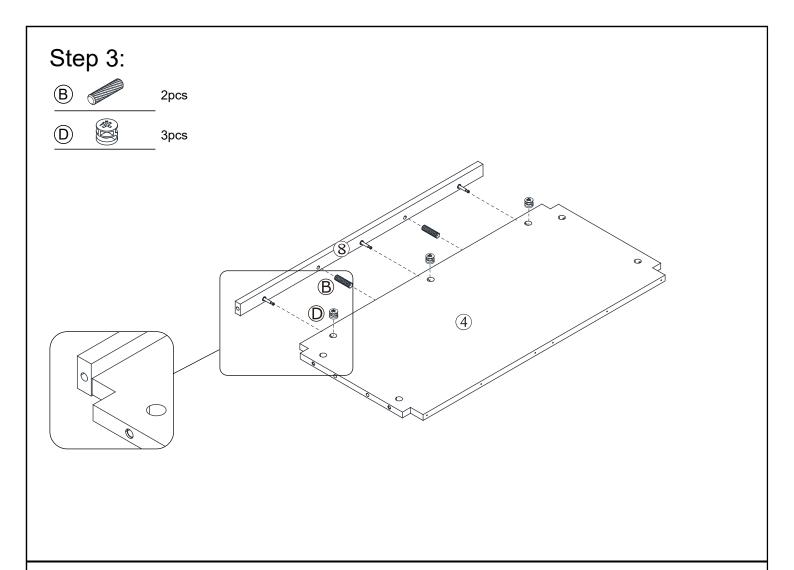

|                                        |                                       |



# Tool required



## Helpful hints

**WARNING:** Open and close the doors to make sure they are aligned and shut correctly. If necessary, adjust the screws and bolts for a good fit.



Figure 1: Adjust these 4 screws to adjust the up and down direction of the door.



Figure 2: Adjust the bolt to adjust the front and rear direction of the door.



Figure 3: Adjust the bolt to adjust the left and right direction of the door.











# Step 5:





# Step 6:





























Page 15

## Step 21: (A) $\bigcirc$

4pcs 4pcs

(N)2pcs

0 2pcs





Before applying the bracket to the wall, check pipes and cables that may be hidden behind.

WARNING: Manufacturer assumes no liability for improper installation or excessive loads placed on screws or bracket. This wall anchor is not a substitute for proper adult supervision.