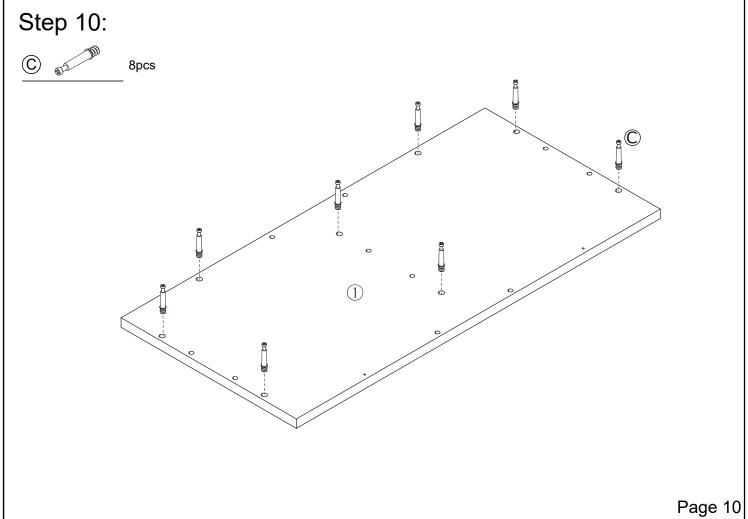

|                                        |                                       |



# Tool required



## Helpful hints

**WARNING:** Open and close the doors to make sure they are aligned and shut correctly. If necessary, adjust the screws and bolts for a good fit.



Figure 1: Adjust these 4 screws to adjust the up and down direction of the door.



Figure 2: Adjust the bolt to adjust the front and rear direction of the door.



Figure 3: Adjust the bolt to adjust the left and right direction of the door.











# Step 5:





# Step 6:





























Page 15

## Step 21: (A) $\bigcirc$

4pcs 4pcs

(N)2pcs

0 2pcs





Before applying the bracket to the wall, check pipes and cables that may be hidden behind.

WARNING: Manufacturer assumes no liability for improper installation or excessive loads placed on screws or bracket. This wall anchor is not a substitute for proper adult supervision.