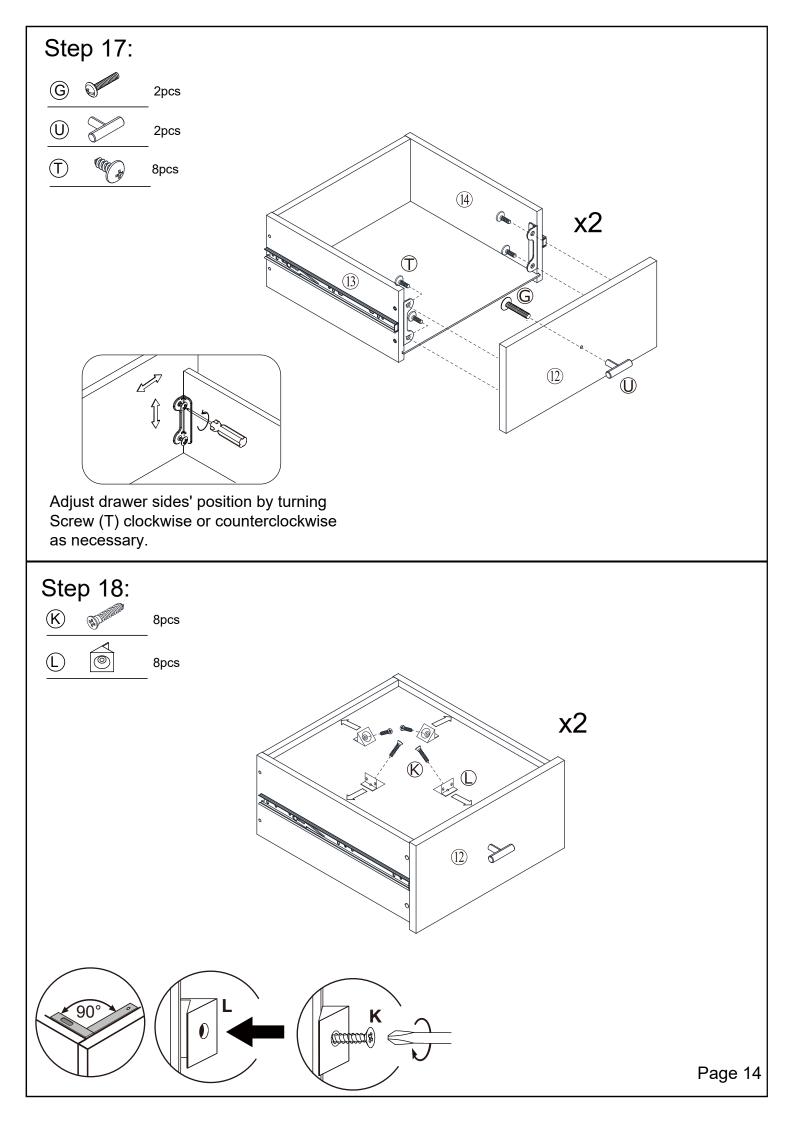

|                                        |                                       |



# Tool required



## Helpful hints

**WARNING:** Open and close the doors to make sure they are aligned and shut correctly. If necessary, adjust the screws and bolts for a good fit.



Figure 1: Adjust these 4 screws to adjust the up and down direction of the door.



Figure 2: Adjust the bolt to adjust the front and rear direction of the door.



Figure 3: Adjust the bolt to adjust the left and right direction of the door.











# Step 5:





# Step 6:





























Page 15

## Step 21: (A) $\bigcirc$

4pcs 4pcs

(N)2pcs

0 2pcs





Before applying the bracket to the wall, check pipes and cables that may be hidden behind.

WARNING: Manufacturer assumes no liability for improper installation or excessive loads placed on screws or bracket. This wall anchor is not a substitute for proper adult supervision.