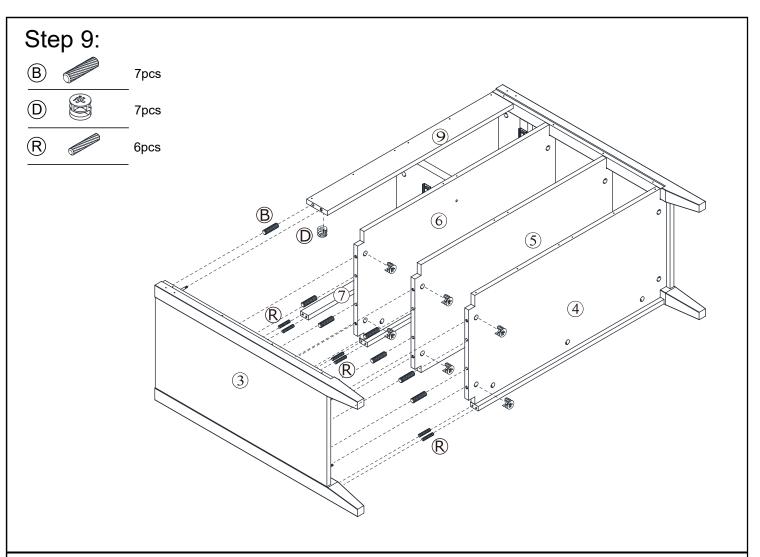

|                                        |                                       |



# Tool required



## Helpful hints

**WARNING:** Open and close the doors to make sure they are aligned and shut correctly. If necessary, adjust the screws and bolts for a good fit.



Figure 1: Adjust these 4 screws to adjust the up and down direction of the door.



Figure 2: Adjust the bolt to adjust the front and rear direction of the door.



Figure 3: Adjust the bolt to adjust the left and right direction of the door.











# Step 5:





# Step 6:





























Page 15

## Step 21: (A) $\bigcirc$

4pcs 4pcs

(N)2pcs

0 2pcs





Before applying the bracket to the wall, check pipes and cables that may be hidden behind.

WARNING: Manufacturer assumes no liability for improper installation or excessive loads placed on screws or bracket. This wall anchor is not a substitute for proper adult supervision.