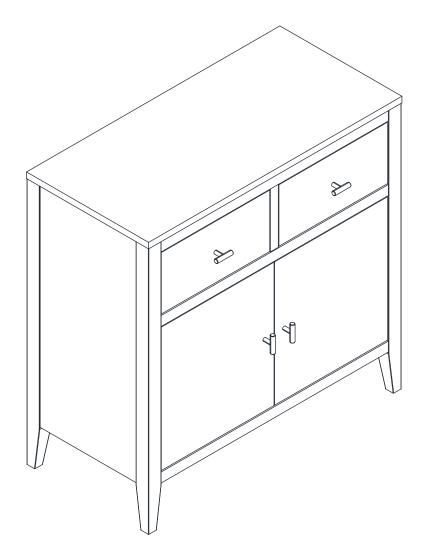

Range Name: Poppy/Nell

Product Dimensions: Poppy:L77 x W38.5 x H80 (cm)

Nell:L80 x W40 x H80 (cm)

# 2 Door / 2 Drawer Sideboard



THIS INSTRUCTION BOOKLET CONTAINS IMPORTANT SAFETY INFORMATION.
PLEASE READ AND KEEP FOR FUTURE REFERENCE.





50 minutes approx assembly time

Two adults assembly required

This product is intended for domestic use only, not for commercial purposes.

## **Important**

#### Assembly Tip

Before you begin, we advise laying everything out on a clean and soft level surface to avoid damaging the unit or your floor. It's best to identify all of the parts and fittings to build your 2 door / 2 drawer sideboard, and to familiarise yourself with all of the parts and fittings before building.

#### Top Tip

We recommend that you build your new 2 door / 2 drawer sideboard in the room you'd like it to be located. This will help prevent any risk of damage to the product whilst moving it.

#### Safet