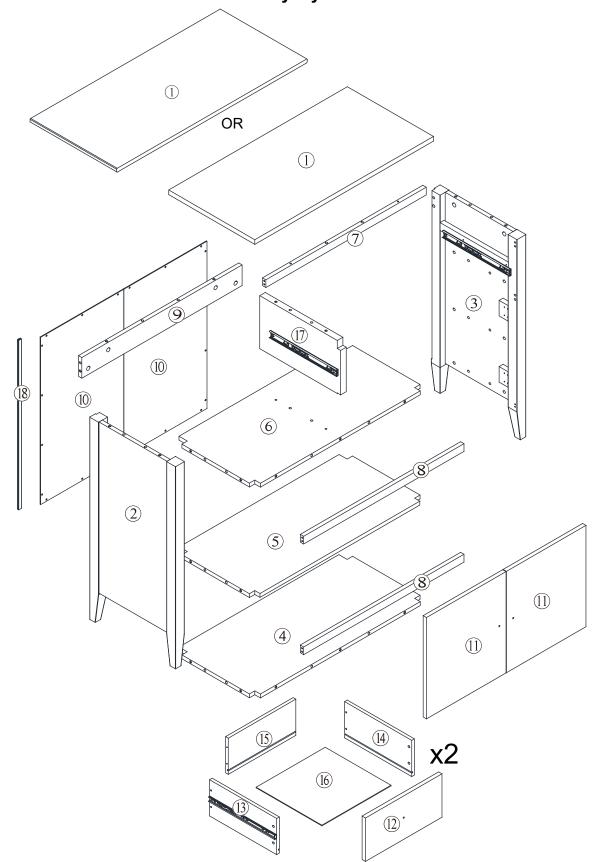

## Parts checklist

Please check you have all the parts listed below with your product:

Do not discard any of the packaging until you have checked that you have all the parts and the pack of fixings.

Note: There are 2 styles of Part 1, both assemble identically so please follow the same instructions for whichever style you have chosen.