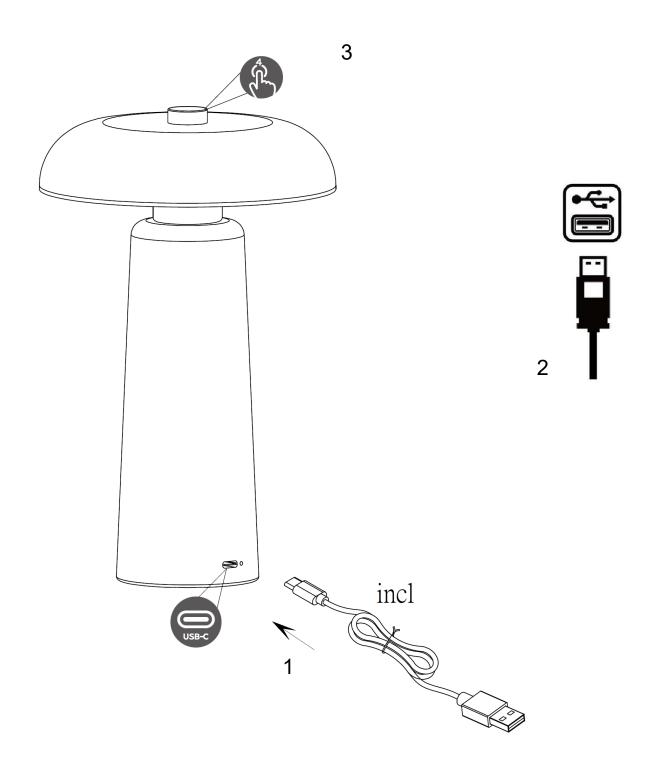

#### **About this product:**

- Suitable for indoor use.
- Operation Voltage: 5V~ 1A USB Type C Connection
- Please remove all the packaging before use.
- Using the USB cable provided attach the Type C connector to the fitting, then attach the USB connector to a suitable USB port to operate this product and recharge the battery.
- Switch product off to fully charge.
- Charging time: 3-4 hrs. Operating time: 5-6 hrs
- Suitable to plug in indoors only.
- This product contain non-replaceable battery and LED lamps, if the LED lamp or battery reach the end of their life the whole product must be replaced.