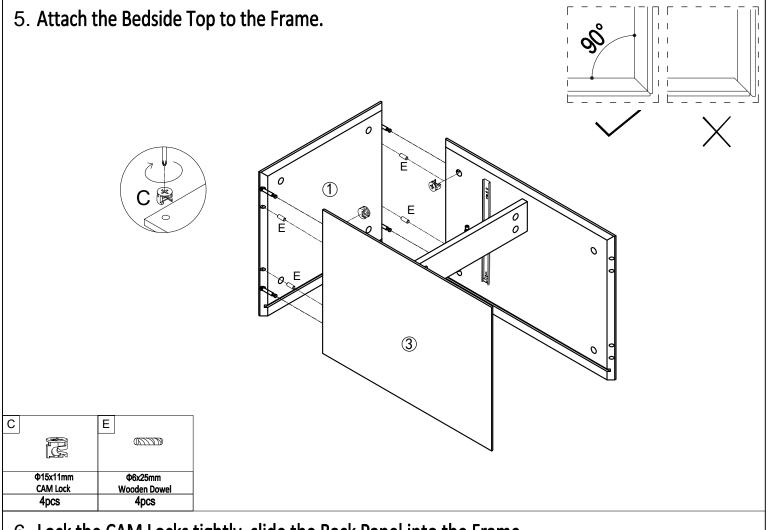

## 6. Lock the CAM Locks tightly, slide the Back Panel into the Frame.

8. Lock the CAM Locks tightly.