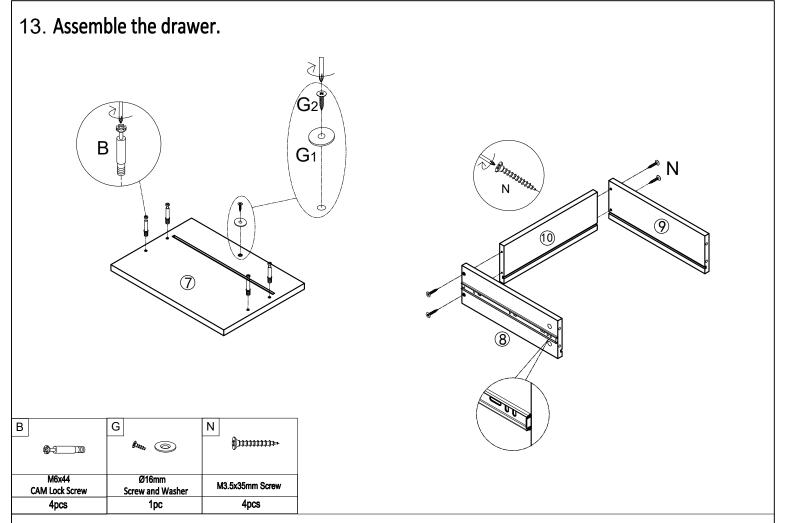

# Parts List

Before you begin building your Nova bedside, please take a moment to read through the instructions and make sure that you have all the relevant parts listed on the parts check list.

| Part Number | Part Description   | Quantity |  |  |
|-------------|--------------------|----------|--|--|
| 1           | Bedside top        | 1 pc     |  |  |
| 2           | Bottom panel       | 1 pc     |  |  |
| 3           | Left side panel    | 1 pc     |  |  |
| 4           | Right side panel   | 1 pc     |  |  |
| 5           | Centre Support     | 1 pc     |  |  |
| 6           | Back panel         | 1 pc     |  |  |
| $\bigcirc$  | Drawer front       | 1 pc     |  |  |
| 8           | Drawer left panel  | 1 pc     |  |  |
| 9           | Drawer right panel | 1 pc     |  |  |
| 10          | Drawer back panel  | 1 pc     |  |  |
| 1)          | Drawer base        | 1 pc     |  |  |
| 12          | Legs               | 2 pcs    |  |  |
| 13          | Legs Support       | 1 рс     |  |  |

## Fittings

Please check you have all the fittings listed below with your product

| A                       | В                       | С                                                 | D                        | E                       | F                                          | G                           | н                      |
|-------------------------|-------------------------|---------------------------------------------------|--------------------------|-------------------------|--------------------------------------------|-----------------------------|------------------------|
| <b>R</b>                | <b>\$</b> ~)            |                                                   | ())))))>>                | CELLO                   | the second                                 | <i>b</i> m, ©               | OF THE                 |
| M6x84<br>CAM Lock Screw | M6x44<br>CAM Lock Screw | Ф15x11mm<br>CAM Lock                              | M3.5x14mm Screw          | Ф6х25mm<br>Wooden Dowel | 83x14x19mm Pusher                          | Ø16mm<br>Screw and Washer   | Ф8mm<br>Expansion Tube |
| 8pcs+1pc extra          | 8pcs+1pc extra          | 24pcs +2pcs extra                                 | 7pcs+1pc extra           | 8pcs +1pc extra         | 1pc                                        | 1pc                         | 1pc                    |
|                         | )<br>))))))             | <u>к</u><br>()))))))))))))))))))))))))))))))))))) | L                        | M                       | N<br>()))))))))))))))))))))))))))))))))))) | 0                           | P                      |
| Ф20mm Cover             | M6x12mm Bolt            | M6x25mm Bolt                                      | 15x9mm<br>Plastic Buckle | 4mm Allen Key           | M3.5x35mm Screw                            | 76x23mm<br>L-shaped Bracket | M4x12mm Screw          |
| 8pcs+1pc extra          | 4pcs                    | 5pcs                                              | 4pcs                     | 1pc                     | 4pcs                                       | 1pc                         | 1pc                    |
| Q<br>())))))))))))))))  | _                       |                                                   |                          |                         |                                            |                             |                        |
| 1pc                     |                         |                                                   |                          |                         |                                            |                             | P-3/11                 |