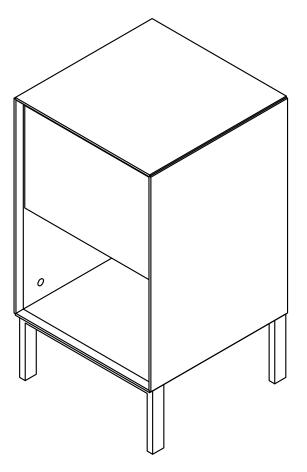

# DUSK.COM

Range Name:NOVA Box1 dimensions:L65xW49xH19(cm)

# Nova bedside

Up to 30 minutes assembly time

Two person assembly

This product is intended for domestic use only, not commercial purposes.