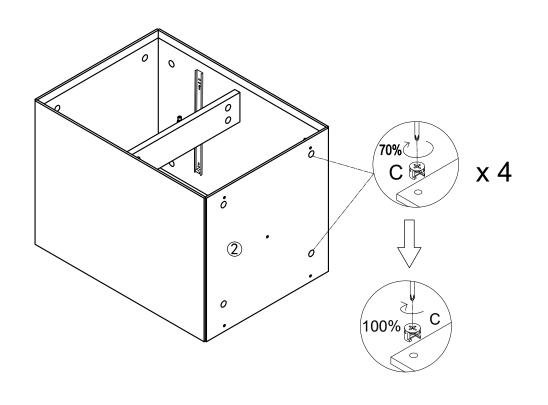

### 14. Slide in the Drawer Base, and attach the Drawer Front by locking the CAM Locks tightly.