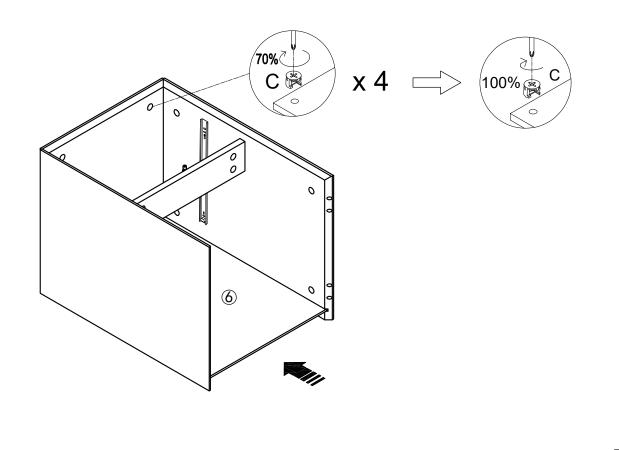

## 6. Lock the CAM Locks tightly, slide the Back Panel into the Frame.

8. Lock the CAM Locks tightly.