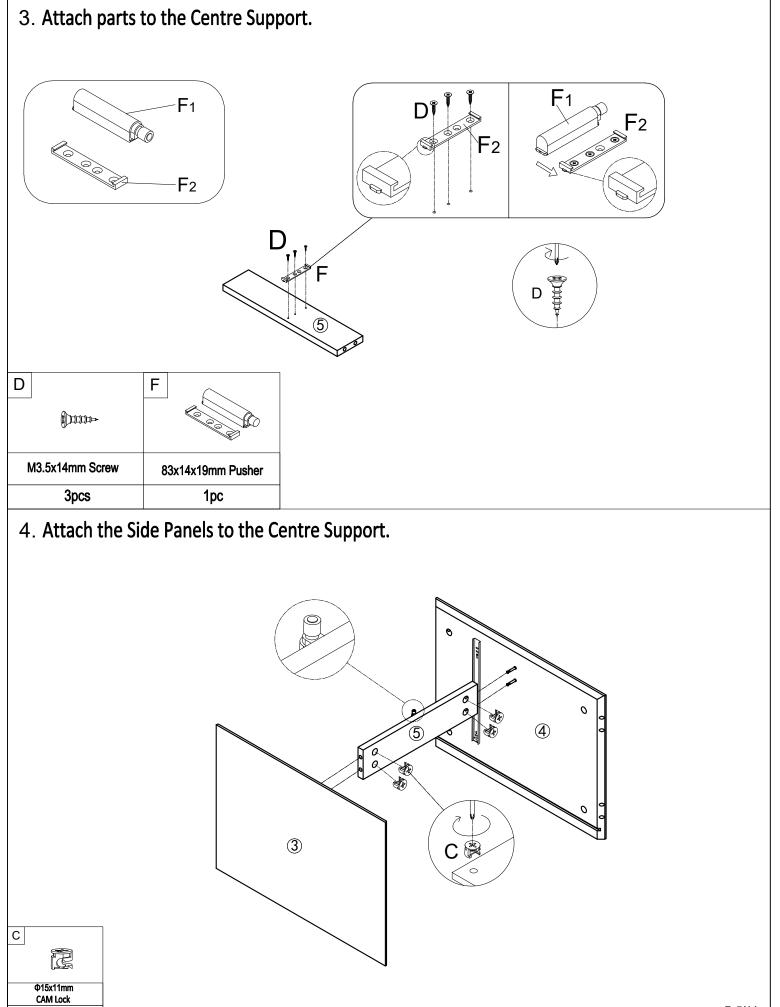

## Fittings

Please check you have all the fittings listed below with your product

| A                       | В                       | С                                                 | D                        | E                       | F                                          | G                           | н                      |
|-------------------------|-------------------------|---------------------------------------------------|--------------------------|-------------------------|--------------------------------------------|-----------------------------|------------------------|
| <b>R</b>                | <b>\$</b> ~)            |                                                   | ())))))>>                | CELLO                   | the second                                 | <i>b</i> m, ©               | OF THE                 |
| M6x84<br>CAM Lock Screw | M6x44<br>CAM Lock Screw | Ф15x11mm<br>CAM Lock                              | M3.5x14mm Screw          | Ф6х25mm<br>Wooden Dowel | 83x14x19mm Pusher                          | Ø16mm<br>Screw and Washer   | Ф8mm<br>Expansion Tube |
| 8pcs+1pc extra          | 8pcs+1pc extra          | 24pcs +2pcs extra                                 | 7pcs+1pc extra           | 8pcs +1pc extra         | 1pc                                        | 1pc                         | 1pc                    |
|                         | )<br>))))))             | <u>к</u><br>()))))))))))))))))))))))))))))))))))) | L                        | M                       | N<br>()))))))))))))))))))))))))))))))))))) | 0                           | P                      |
| Ф20mm Cover             | M6x12mm Bolt            | M6x25mm Bolt                                      | 15x9mm<br>Plastic Buckle | 4mm Allen Key           | M3.5x35mm Screw                            | 76x23mm<br>L-shaped Bracket | M4x12mm Screw          |
| 8pcs+1pc extra          | 4pcs                    | 5pcs                                              | 4pcs                     | 1pc                     | 4pcs                                       | 1pc                         | 1pc                    |
| Q<br>())))))))))))))))  | _                       |                                                   |                          |                         |                                            |                             |                        |
| 1pc                     |                         |                                                   |                          |                         |                                            |                             | P-3/11                 |

## 6. Lock the CAM Locks tightly, slide the Back Panel into the Frame.

8. Lock the CAM Locks tightly.