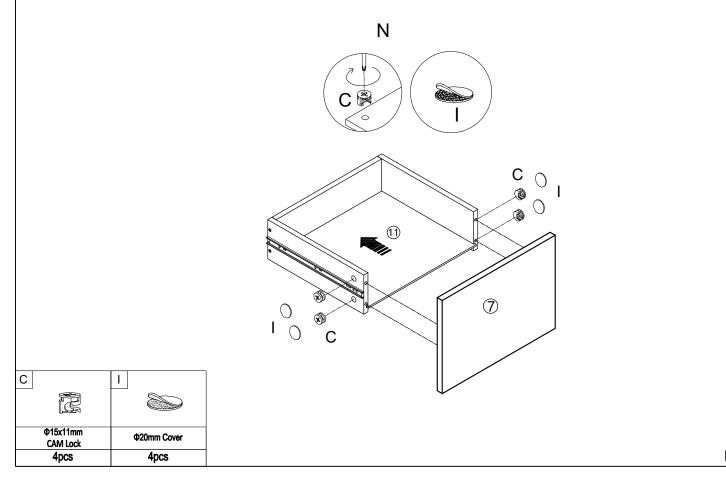

### 14. Slide in the Drawer Base, and attach the Drawer Front by locking the CAM Locks tightly.