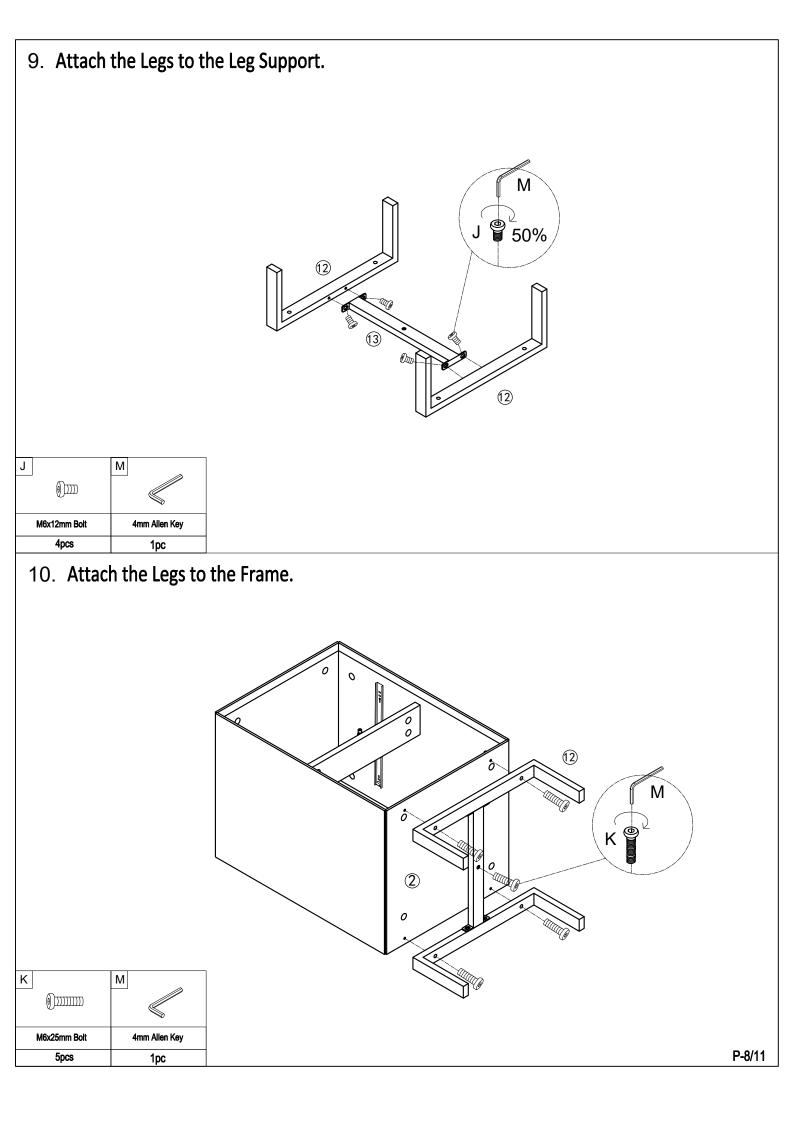

# Parts List

Before you begin building your Nova bedside, please take a moment to read through the instructions and make sure that you have all the relevant parts listed on the parts check list.

| Part Number | Part Description   | Quantity |  |  |
|-------------|--------------------|----------|--|--|
| 1           | Bedside top        | 1 pc     |  |  |
| 2           | Bottom panel       | 1 pc     |  |  |
| 3           | Left side panel    | 1 pc     |  |  |
| 4           | Right side panel   | 1 pc     |  |  |
| 5           | Centre Support     | 1 pc     |  |  |
| 6           | Back panel         | 1 pc     |  |  |
| $\bigcirc$  | Drawer front       | 1 pc     |  |  |
| 8           | Drawer left panel  | 1 pc     |  |  |
| 9           | Drawer right panel | 1 pc     |  |  |
| 10          | Drawer back panel  | 1 pc     |  |  |
| 1)          | Drawer base        | 1 pc     |  |  |
| 12          | Legs               | 2 pcs    |  |  |
| 13          | Legs Support       | 1 рс     |  |  |

## Fittings

Please check you have all the fittings listed below with your product

| A                       | В                       | С                                                 | D                        | E                       | F                                          | G                           | н                      |
|-------------------------|-------------------------|---------------------------------------------------|--------------------------|-------------------------|--------------------------------------------|-----------------------------|------------------------|
| <b>R</b>                | <b>\$</b> ~)            |                                                   | ())))))>>                | CELLO                   | the second                                 | <i>b</i> m, ©               | OF THE                 |
| M6x84<br>CAM Lock Screw | M6x44<br>CAM Lock Screw | Ф15x11mm<br>CAM Lock                              | M3.5x14mm Screw          | Ф6х25mm<br>Wooden Dowel | 83x14x19mm Pusher                          | Ø16mm<br>Screw and Washer   | Ф8mm<br>Expansion Tube |
| 8pcs+1pc extra          | 8pcs+1pc extra          | 24pcs +2pcs extra                                 | 7pcs+1pc extra           | 8pcs +1pc extra         | 1pc                                        | 1pc                         | 1pc                    |
|                         | )<br>))))))             | <u>к</u><br>()))))))))))))))))))))))))))))))))))) | L                        | M                       | N<br>()))))))))))))))))))))))))))))))))))) | 0                           | P                      |
| Ф20mm Cover             | M6x12mm Bolt            | M6x25mm Bolt                                      | 15x9mm<br>Plastic Buckle | 4mm Allen Key           | M3.5x35mm Screw                            | 76x23mm<br>L-shaped Bracket | M4x12mm Screw          |
| 8pcs+1pc extra          | 4pcs                    | 5pcs                                              | 4pcs                     | 1pc                     | 4pcs                                       | 1pc                         | 1pc                    |
| Q<br>())))))))))))))))  | _                       |                                                   |                          |                         |                                            |                             |                        |
| 1pc                     |                         |                                                   |                          |                         |                                            |                             | P-3/11                 |