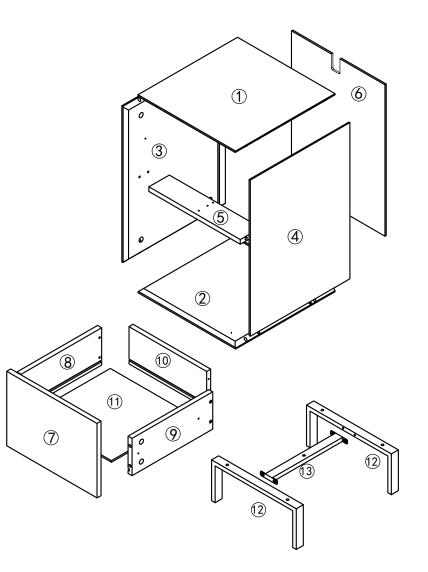

# Parts List

Before you begin building your Nova bedside, please take a moment to read through the instructions and make sure that you have all the relevant parts listed on the parts check list.

| Part Number | Part Description   | Quantity |  |  |
|-------------|--------------------|----------|--|--|
| 1           | Bedside top        | 1 pc     |  |  |
| 2           | Bottom panel       | 1 pc     |  |  |
| 3           | Left side panel    | 1 pc     |  |  |
| 4           | Right side panel   | 1 pc     |  |  |
| 5           | Centre Support     | 1 pc     |  |  |
| 6           | Back panel         | 1 pc     |  |  |
| $\bigcirc$  | Drawer front       | 1 pc     |  |  |
| 8           | Drawer left panel  | 1 pc     |  |  |
| 9           | Drawer right panel | 1 pc     |  |  |
| 10          | Drawer back panel  | 1 pc     |  |  |
| 1)          | Drawer base        | 1 pc     |  |  |
| 12          | Legs               | 2 pcs    |  |  |
| 13          | Legs Support       | 1 рс     |  |  |