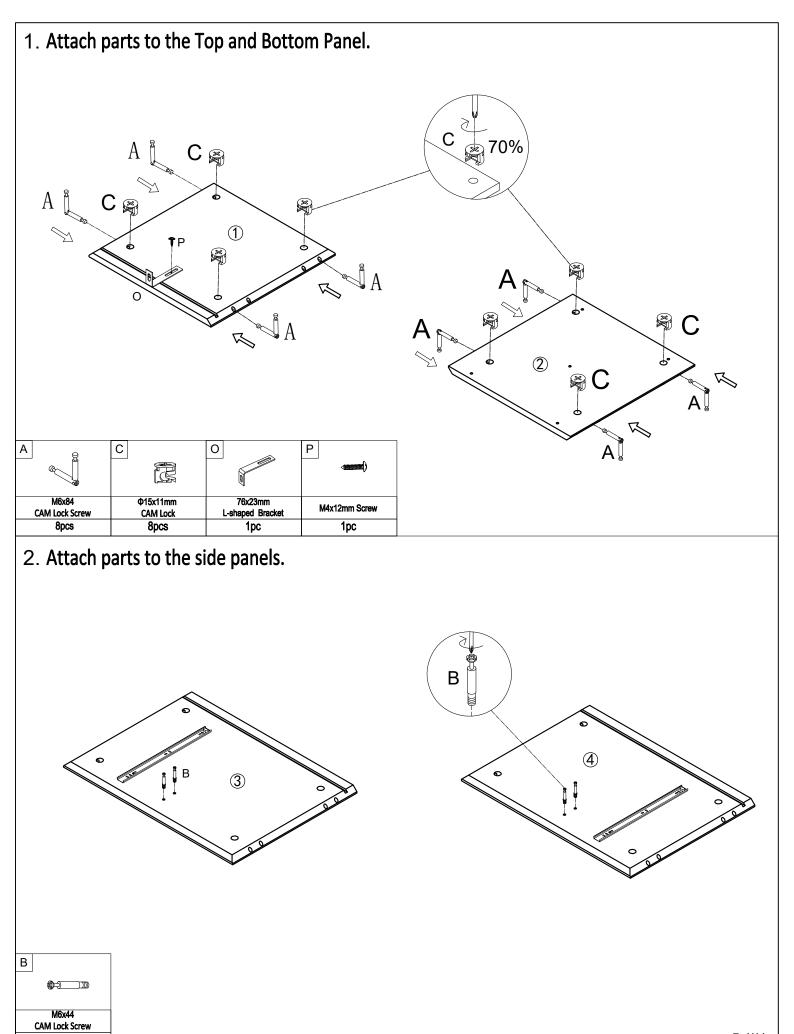

## Fittings

Please check you have all the fittings listed below with your product

| A                       | В                       | С                                                 | D                        | E                       | F                                          | G                           | н                      |
|-------------------------|-------------------------|---------------------------------------------------|--------------------------|-------------------------|--------------------------------------------|-----------------------------|------------------------|
| <b>R</b>                | <b>\$</b> ~)            |                                                   | ())))))>>                | CELLO                   | the second                                 | <i>b</i> m, ©               | OF THE                 |
| M6x84<br>CAM Lock Screw | M6x44<br>CAM Lock Screw | Ф15x11mm<br>CAM Lock                              | M3.5x14mm Screw          | Ф6х25mm<br>Wooden Dowel | 83x14x19mm Pusher                          | Ø16mm<br>Screw and Washer   | Ф8mm<br>Expansion Tube |
| 8pcs+1pc extra          | 8pcs+1pc extra          | 24pcs +2pcs extra                                 | 7pcs+1pc extra           | 8pcs +1pc extra         | 1pc                                        | 1pc                         | 1pc                    |
|                         | )<br>))))))             | <u>к</u><br>()))))))))))))))))))))))))))))))))))) | L                        | M                       | N<br>()))))))))))))))))))))))))))))))))))) | 0                           | P                      |
| Ф20mm Cover             | M6x12mm Bolt            | M6x25mm Bolt                                      | 15x9mm<br>Plastic Buckle | 4mm Allen Key           | M3.5x35mm Screw                            | 76x23mm<br>L-shaped Bracket | M4x12mm Screw          |
| 8pcs+1pc extra          | 4pcs                    | 5pcs                                              | 4pcs                     | 1pc                     | 4pcs                                       | 1pc                         | 1pc                    |
| Q<br>())))))))))))))))  | _                       |                                                   |                          |                         |                                            |                             |                        |
| 1pc                     |                         |                                                   |                          |                         |                                            |                             | P-3/11                 |