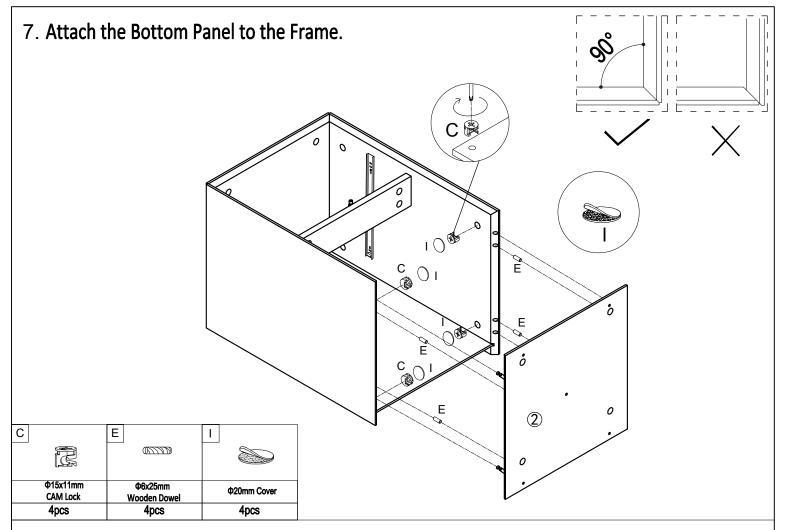

### 14. Slide in the Drawer Base, and attach the Drawer Front by locking the CAM Locks tightly.