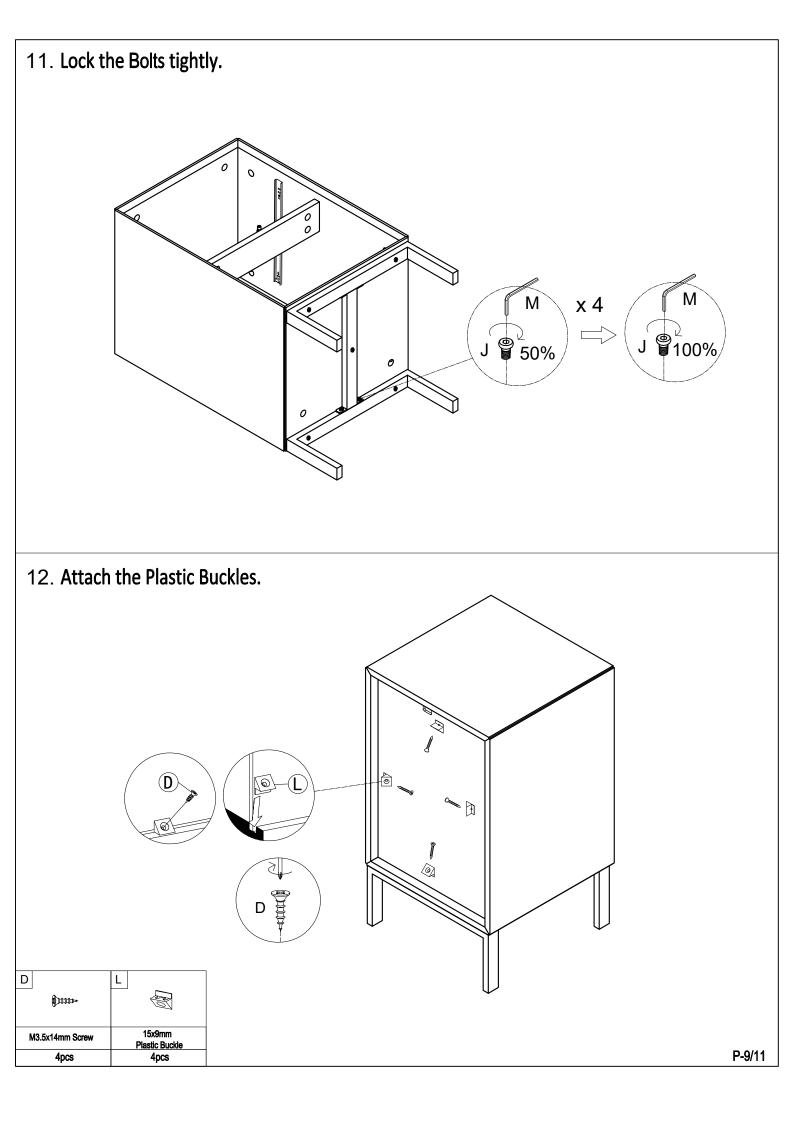

# Parts List

Before you begin building your Nova bedside, please take a moment to read through the instructions and make sure that you have all the relevant parts listed on the parts check list.

| Part Number | Part Description   | Quantity |  |  |
|-------------|--------------------|----------|--|--|
| 1           | Bedside top        | 1 pc     |  |  |
| 2           | Bottom panel       | 1 pc     |  |  |
| 3           | Left side panel    | 1 pc     |  |  |
| 4           | Right side panel   | 1 pc     |  |  |
| 5           | Centre Support     | 1 pc     |  |  |
| 6           | Back panel         | 1 pc     |  |  |
| $\bigcirc$  | Drawer front       | 1 pc     |  |  |
| 8           | Drawer left panel  | 1 pc     |  |  |
| 9           | Drawer right panel | 1 pc     |  |  |
| 10          | Drawer back panel  | 1 pc     |  |  |
| 1)          | Drawer base        | 1 pc     |  |  |
| 12          | Legs               | 2 pcs    |  |  |
| 13          | Legs Support       | 1 рс     |  |  |

## Fittings

Please check you have all the fittings listed below with your product

| A                       | В                       | С                                                 | D                        | E                       | F                                          | G                           | н                      |
|-------------------------|-------------------------|---------------------------------------------------|--------------------------|-------------------------|--------------------------------------------|-----------------------------|------------------------|
| <b>R</b>                | <b>\$</b> ~)            |                                                   | ())))))>>                | CELLO                   | the second                                 | <i>b</i> m, ©               | OF THE                 |
| M6x84<br>CAM Lock Screw | M6x44<br>CAM Lock Screw | Ф15x11mm<br>CAM Lock                              | M3.5x14mm Screw          | Ф6х25mm<br>Wooden Dowel | 83x14x19mm Pusher                          | Ø16mm<br>Screw and Washer   | Ф8mm<br>Expansion Tube |
| 8pcs+1pc extra          | 8pcs+1pc extra          | 24pcs +2pcs extra                                 | 7pcs+1pc extra           | 8pcs +1pc extra         | 1pc                                        | 1pc                         | 1pc                    |
|                         | )<br>))))))             | <u>к</u><br>()))))))))))))))))))))))))))))))))))) | L                        | M                       | N<br>()))))))))))))))))))))))))))))))))))) | 0                           | P                      |
| Ф20mm Cover             | M6x12mm Bolt            | M6x25mm Bolt                                      | 15x9mm<br>Plastic Buckle | 4mm Allen Key           | M3.5x35mm Screw                            | 76x23mm<br>L-shaped Bracket | M4x12mm Screw          |
| 8pcs+1pc extra          | 4pcs                    | 5pcs                                              | 4pcs                     | 1pc                     | 4pcs                                       | 1pc                         | 1pc                    |
| Q<br>())))))))))))))))  | _                       |                                                   |                          |                         |                                            |                             |                        |
| 1pc                     |                         |                                                   |                          |                         |                                            |                             | P-3/11                 |