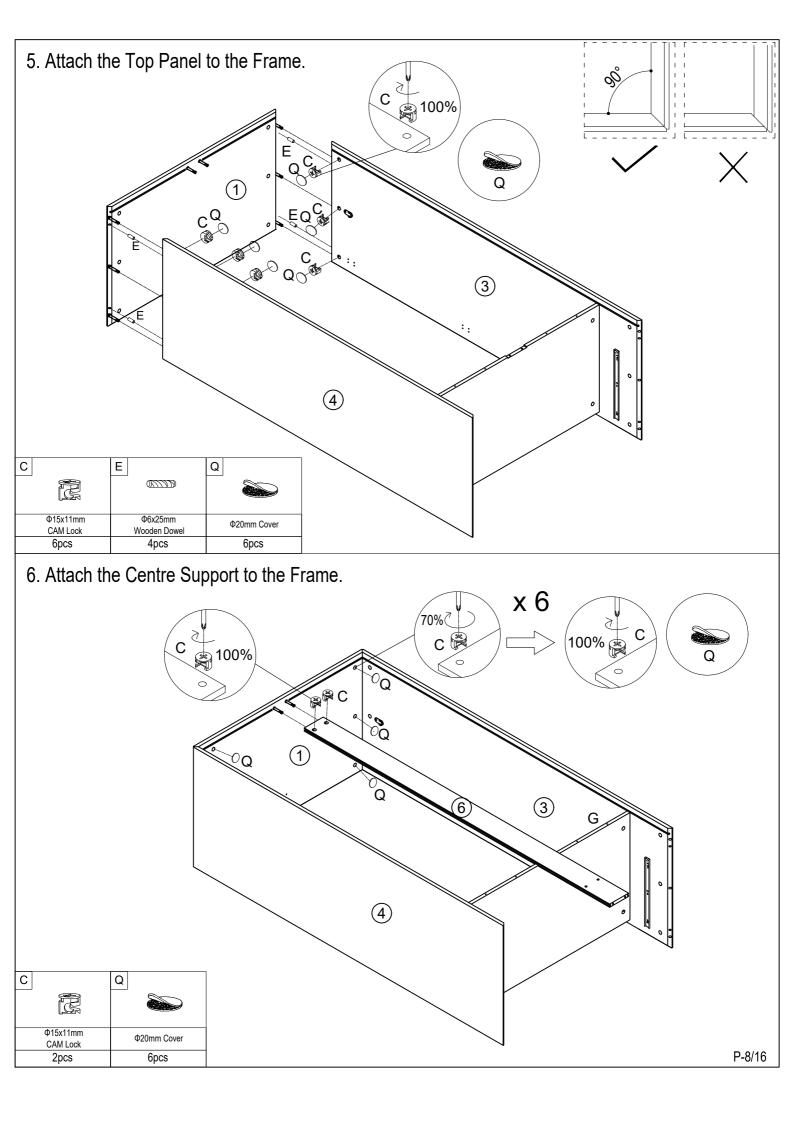

# Parts List

Before you begin building your Nova Wardrobe, please take a moment to read through the instructions and make sure that you have all the relevant parts listed on the parts check list.

| Part Number | Part Description | Quantity |  |
|-------------|------------------|----------|--|
| 1           | Top panel        | 1 pc     |  |
| 2           | Bottom panel     | 1 pc     |  |
| 3           | Left side panel  | 1 pc     |  |
| 4           | Right side panel | 1 pc     |  |
| 5           | Shelf panel      | 1 pc     |  |
| 6           | Centre support   | 1 pc     |  |
| 7           | Back panel       | 2 pcs    |  |
| 8           | Left door        | 1 pc     |  |
| 9           | Right door       | 1 pc     |  |
| 10          | Drawer front     | 1 pc     |  |

Fittings
Please check you have all the fittings listed below with your product

4pcs

4pcs

| A                       | В                         | С                           | D                         | E                       | F                        |
|-------------------------|---------------------------|-----------------------------|---------------------------|-------------------------|--------------------------|
|                         |                           |                             | <b>(1)</b>                | QZZZZD)                 | 0/////                   |
| M6x84<br>CAM Lock Screw | M6x44<br>CAM Lock Screw   | Ф15х11mm<br>CAM Lock        | M3.5x14mm Screw           | Ф6х25mm<br>Wooden Dowel | Ф8х30mm<br>Wooden Dowel  |
| 12pcs+1pc extra         | 12pcs+1pc extra           | 36pcs+2pcs extra            | 37pcs+2pcs extra          | 8pcs+1pc extra          | 4pcs +1pc extra          |
| G                       | Н                         | 1                           | J                         | K                       | L                        |
|                         |                           |                             | (1) (1) (1)               | (1))))))))              |                          |
| M7x50mm Screw           | Hinge                     | Clothes Tray                | M6x12mm Bolt              | M6x25mm Bolt            | 15x9mm<br>Plastic Buckle |
| 4pcs                    | 6pcs                      | 2pcs                        | 10pcs+1pc extra           | 8pcs +1pc extra         | 12pcs+1pc extra          |
| M                       | N                         | 0                           | Р                         | Q                       | R                        |
|                         | <b>()</b> 100000000+      |                             | <i>₽</i> <sub>100</sub>   |                         |                          |
| 4mm Allen Key           | M3.5x35mm Screw           | 83x14x19mm Pusher           | Ø16mm<br>Screw and Washer | Ф20mm Cover             | M4x14mm Screw            |
| 1pc                     | 6pcs+1pc extra            | 3pcs                        | 3pcs                      | 16pcs+2pcs extra        | 40pcs+2pcs extra         |
| S                       | T                         | U                           | V                         | W                       | X                        |
|                         |                           |                             | -                         | Of Man                  | <b>€</b> 33333333>>      |
| M6 Adjustable Foot      | 340mm Slide               | 76x32mm<br>L-shaped Bracket | M4x12mm Screw             | Ф8mm<br>Expansion Tube  | M4x40mm Screw            |
| 1pc                     | 2pcs                      | 2pcs                        | 2pcs                      | 2pcs                    | 2pcs                     |
| <b>€</b> )>>>>>+        | Z                         |                             |                           |                         |                          |
| M4x25mm Screw           | 25x25x16mm<br>Corner code |                             |                           |                         |                          |