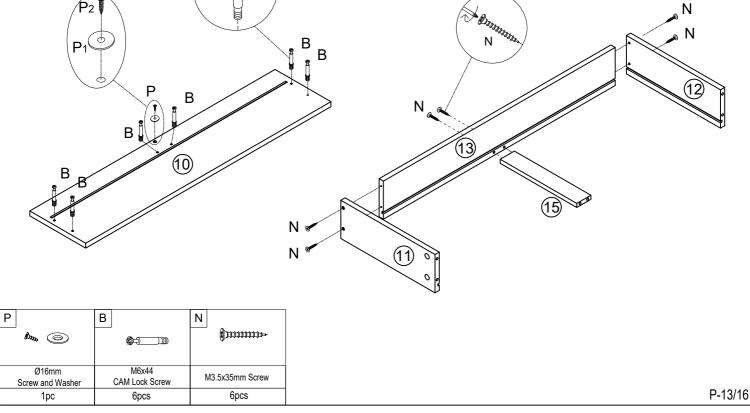

33>>      |
| M6 Adjustable Foot      | 340mm Slide               | 76x32mm<br>L-shaped Bracket | M4x12mm Screw             | Ф8mm<br>Expansion Tube  | M4x40mm Screw            |
| 1pc                     | 2pcs                      | 2pcs                        | 2pcs                      | 2pcs                    | 2pcs                     |
| <b>€</b> )>>>>>+        | Z                         |                             |                           |                         |                          |
| M4x25mm Screw           | 25x25x16mm<br>Corner code |                             |                           |                         |                          |

Slides Must Be Separated Before Assembly. After Separated, Set Aside Until Needed for Assembly.



























# 19. Put the Clothes Poles into the Frame.