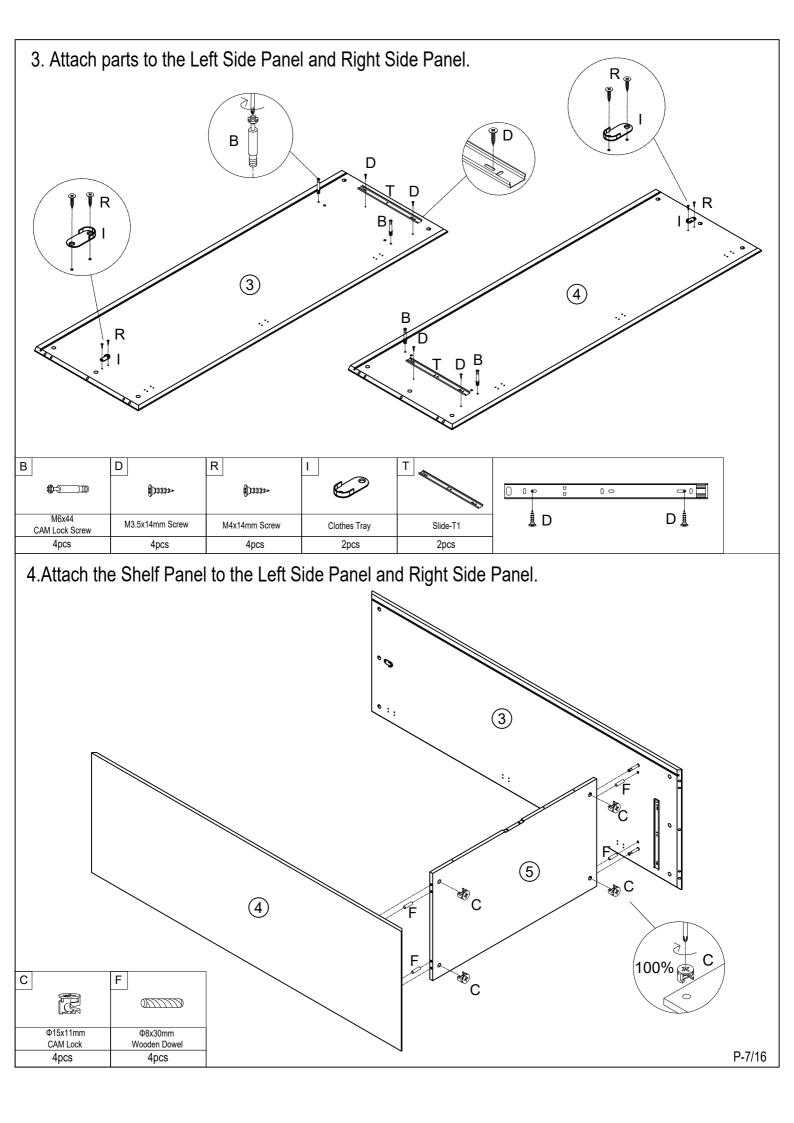

# Parts List

Before you begin building your Nova Wardrobe, please take a moment to read through the instructions and make sure that you have all the relevant parts listed on the parts check list.

| Part Number | Part Description | Quantity |  |
|-------------|------------------|----------|--|
| 1           | Top panel        | 1 pc     |  |
| 2           | Bottom panel     | 1 pc     |  |
| 3           | Left side panel  | 1 pc     |  |
| 4           | Right side panel | 1 pc     |  |
| 5           | Shelf panel      | 1 pc     |  |
| 6           | Centre support   | 1 pc     |  |
| 7           | Back panel       | 2 pcs    |  |
| 8           | Left door        | 1 pc     |  |
| 9           | Right door       | 1 pc     |  |
| 10          | Drawer front     | 1 pc     |  |

Fittings
Please check you have all the fittings listed below with your product

4pcs

4pcs

| A                       | В                         | С                           | D                         | E                       | F                        |
|-------------------------|---------------------------|-----------------------------|---------------------------|-------------------------|--------------------------|
|                         |                           |                             | <b>(1)</b>                | QZZZZD)                 | 0/////                   |
| M6x84<br>CAM Lock Screw | M6x44<br>CAM Lock Screw   | Ф15х11mm<br>CAM Lock        | M3.5x14mm Screw           | Ф6х25mm<br>Wooden Dowel | Ф8х30mm<br>Wooden Dowel  |
| 12pcs+1pc extra         | 12pcs+1pc extra           | 36pcs+2pcs extra            | 37pcs+2pcs extra          | 8pcs+1pc extra          | 4pcs +1pc extra          |
| G                       | Н                         | 1                           | J                         | K                       | L                        |
|                         |                           |                             | (1) (1) (1)               | (1))))))))              |                          |
| M7x50mm Screw           | Hinge                     | Clothes Tray                | M6x12mm Bolt              | M6x25mm Bolt            | 15x9mm<br>Plastic Buckle |
| 4pcs                    | 6pcs                      | 2pcs                        | 10pcs+1pc extra           | 8pcs +1pc extra         | 12pcs+1pc extra          |
| M                       | N                         | 0                           | Р                         | Q                       | R                        |
|                         | <b>()</b> 100000000+      |                             | <i>₽</i> <sub>100</sub>   |                         |                          |
| 4mm Allen Key           | M3.5x35mm Screw           | 83x14x19mm Pusher           | Ø16mm<br>Screw and Washer | Ф20mm Cover             | M4x14mm Screw            |
| 1pc                     | 6pcs+1pc extra            | 3pcs                        | 3pcs                      | 16pcs+2pcs extra        | 40pcs+2pcs extra         |
| S                       | T                         | U                           | V                         | W                       | X                        |
|                         |                           |                             | -                         | Of Man                  | <b>€</b> 33333333>>      |
| M6 Adjustable Foot      | 340mm Slide               | 76x32mm<br>L-shaped Bracket | M4x12mm Screw             | Ф8mm<br>Expansion Tube  | M4x40mm Screw            |
| 1pc                     | 2pcs                      | 2pcs                        | 2pcs                      | 2pcs                    | 2pcs                     |
| <b>€</b> )>>>>>+        | Z                         |                             |                           |                         |                          |
| M4x25mm Screw           | 25x25x16mm<br>Corner code |                             |                           |                         |                          |