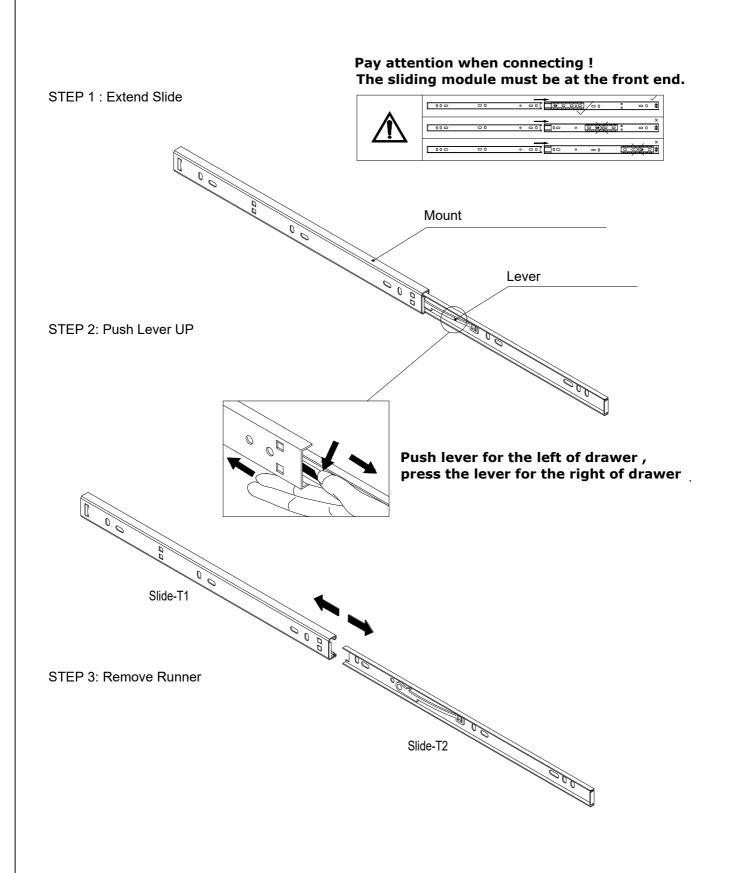

Slides Must Be Separated Before Assembly. After Separated, Set Aside Until Needed for Assembly.