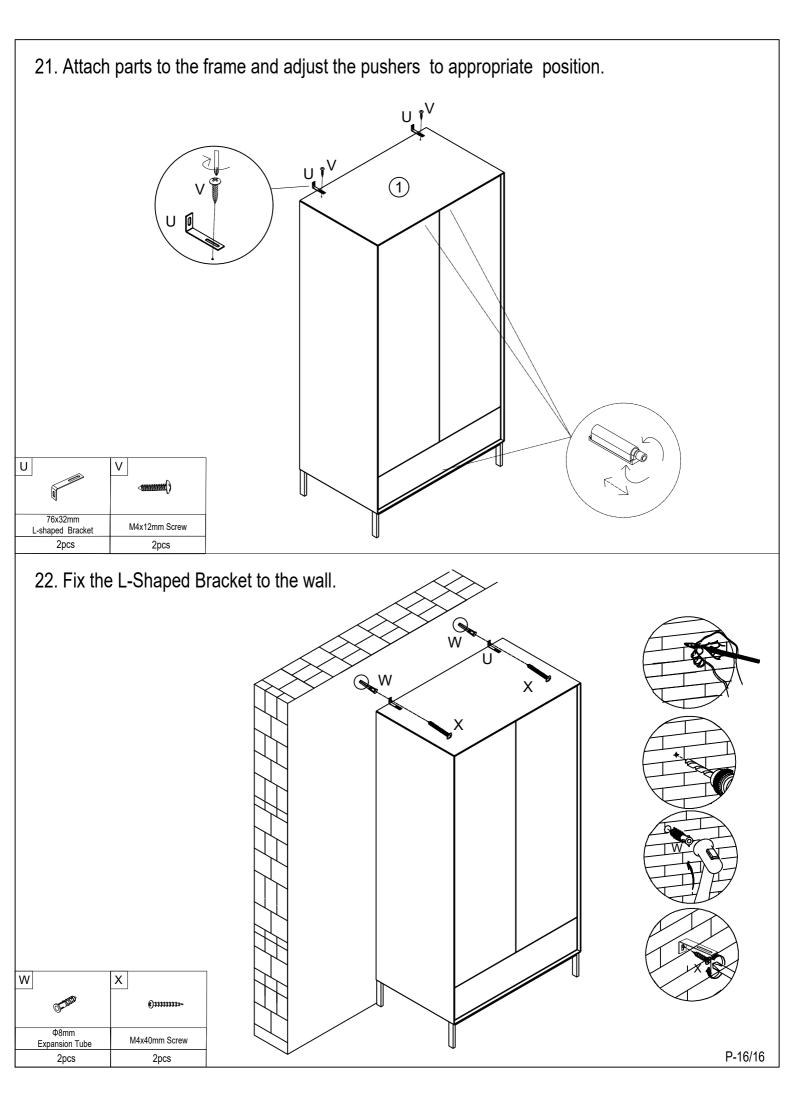

Fittings
Please check you have all the fittings listed below with your product

4pcs

4pcs

| A                       | В                         | С                           | D                         | E                       | F                        |
|-------------------------|---------------------------|-----------------------------|---------------------------|-------------------------|--------------------------|
|                         |                           |                             | <b>(1)</b>                | QZZZZD)                 | 0/////                   |
| M6x84<br>CAM Lock Screw | M6x44<br>CAM Lock Screw   | Ф15х11mm<br>CAM Lock        | M3.5x14mm Screw           | Ф6х25mm<br>Wooden Dowel | Ф8х30mm<br>Wooden Dowel  |
| 12pcs+1pc extra         | 12pcs+1pc extra           | 36pcs+2pcs extra            | 37pcs+2pcs extra          | 8pcs+1pc extra          | 4pcs +1pc extra          |
| G                       | Н                         | 1                           | J                         | K                       | L                        |
|                         |                           |                             | (1) (1) (1)               | (1))))))))              |                          |
| M7x50mm Screw           | Hinge                     | Clothes Tray                | M6x12mm Bolt              | M6x25mm Bolt            | 15x9mm<br>Plastic Buckle |
| 4pcs                    | 6pcs                      | 2pcs                        | 10pcs+1pc extra           | 8pcs +1pc extra         | 12pcs+1pc extra          |
| M                       | N                         | 0                           | Р                         | Q                       | R                        |
|                         | <b>()</b> 100000000+      |                             | <i>₽</i> <sub>100</sub>   |                         |                          |
| 4mm Allen Key           | M3.5x35mm Screw           | 83x14x19mm Pusher           | Ø16mm<br>Screw and Washer | Ф20mm Cover             | M4x14mm Screw            |
| 1pc                     | 6pcs+1pc extra            | 3pcs                        | 3pcs                      | 16pcs+2pcs extra        | 40pcs+2pcs extra         |
| S                       | T                         | U                           | V                         | W                       | X                        |
|                         |                           |                             | -                         | Of Man                  | <b>€</b> 33333333>>      |
| M6 Adjustable Foot      | 340mm Slide               | 76x32mm<br>L-shaped Bracket | M4x12mm Screw             | Ф8mm<br>Expansion Tube  | M4x40mm Screw            |
| 1pc                     | 2pcs                      | 2pcs                        | 2pcs                      | 2pcs                    | 2pcs                     |
| <b>€</b> )>>>>>+        | Z                         |                             |                           |                         |                          |
| M4x25mm Screw           | 25x25x16mm<br>Corner code |                             |                           |                         |                          |