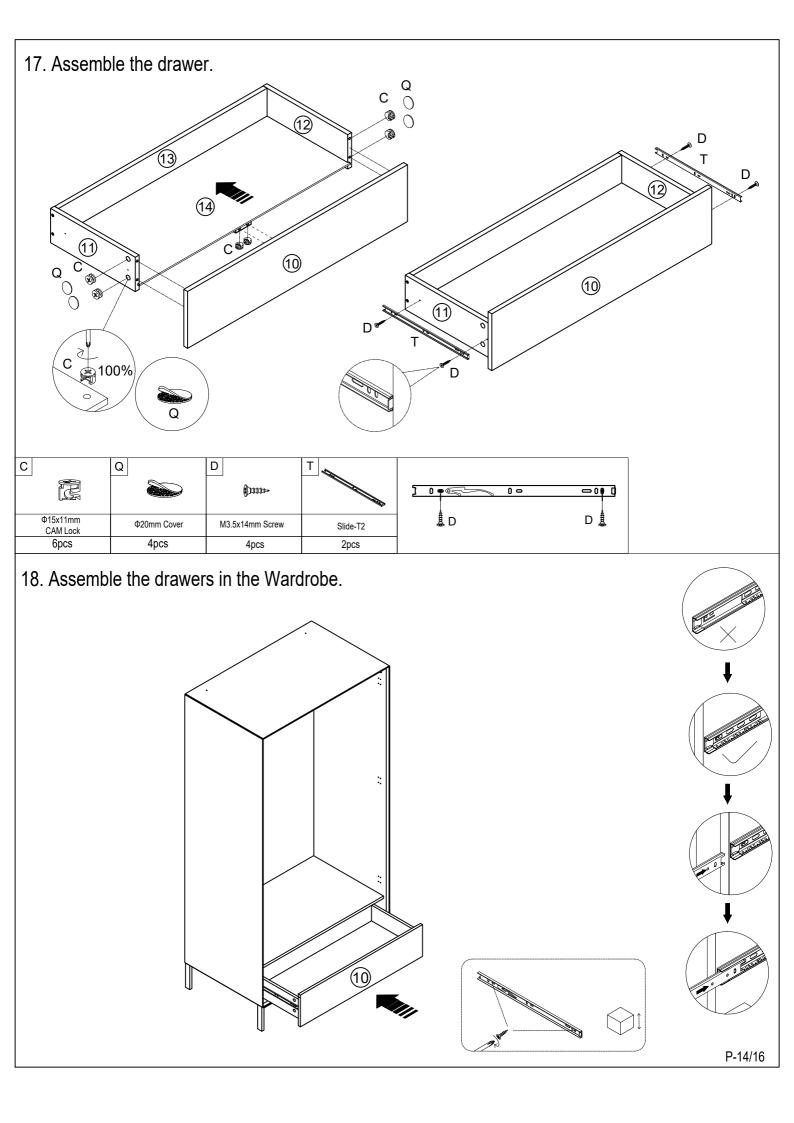

Slides Must Be Separated Before Assembly. After Separated, Set Aside Until Needed for Assembly.