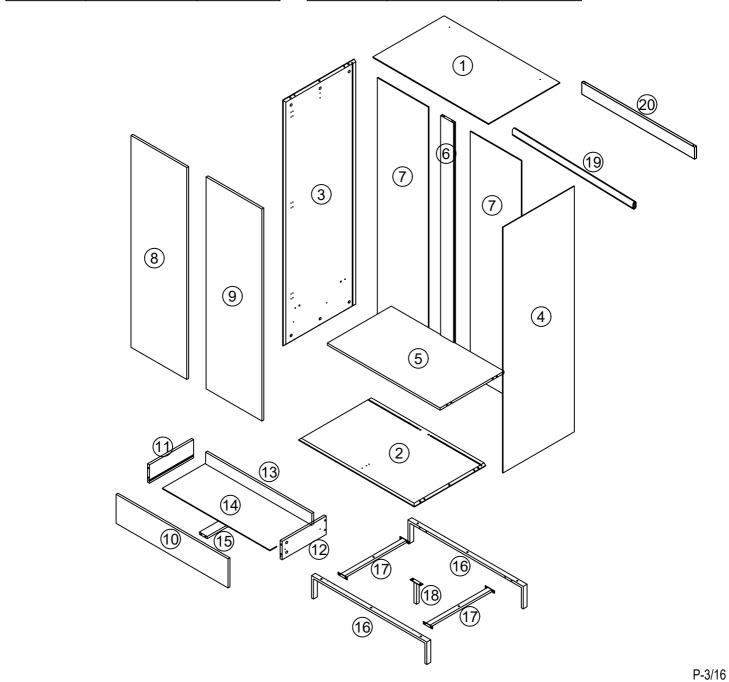

# Parts List

Before you begin building your Nova Wardrobe, please take a moment to read through the instructions and make sure that you have all the relevant parts listed on the parts check list.

| Part Number | Part Description | Quantity |  |
|-------------|------------------|----------|--|
| 1           | Top panel        | 1 pc     |  |
| 2           | Bottom panel     | 1 pc     |  |
| 3           | Left side panel  | 1 pc     |  |
| 4           | Right side panel | 1 pc     |  |
| 5           | Shelf panel      | 1 pc     |  |
| 6           | Centre support   | 1 pc     |  |
| 7           | Back panel       | 2 pcs    |  |
| 8           | Left door        | 1 pc     |  |
| 9           | Right door       | 1 pc     |  |
| 10          | Drawer front     | 1 pc     |  |

| Part Number | Part Description   | Quantity |  |
|-------------|--------------------|----------|--|
| 11)         | Drawer left panel  | 1 pc     |  |
| 12          | Drawer right panel | 1 pc     |  |
| 13          | Drawer back panel  | 1 pc     |  |
| 14)         | Drawer bottom      | 1 pc     |  |
| 15)         | Drawer floor       | 1 pc     |  |
| 16          | Legs               | 2 pcs    |  |
| 17)         | Side leg support   | 2 pcs    |  |
| 18)         | Centre leg         | 1 pc     |  |
| 19          | Clothes poles      | 1 pc     |  |
| 20          | Connection panel   | 1 pc     |  |
|             |                    |          |  |