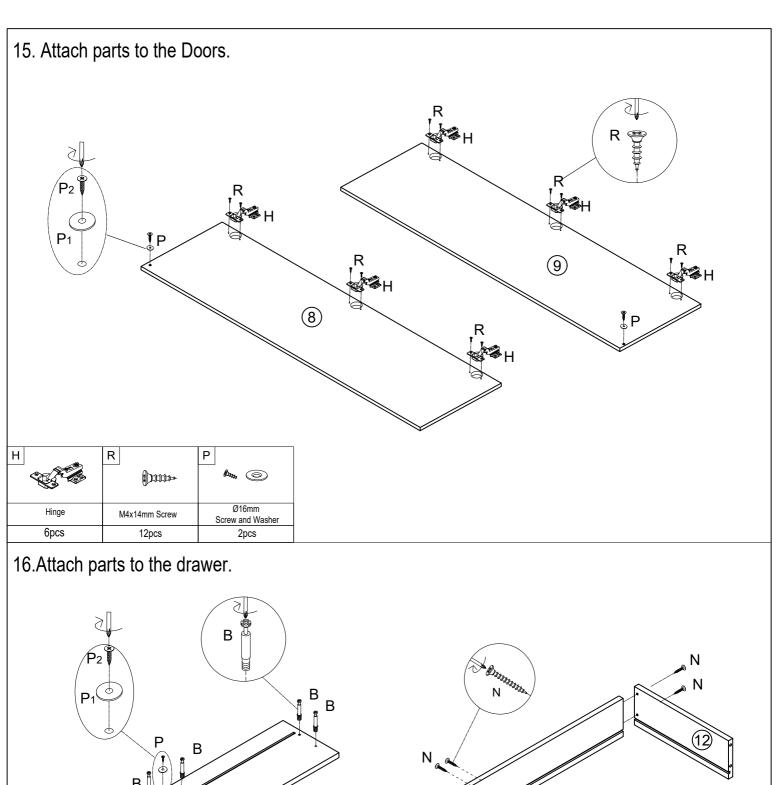

3333>>      |
| M6 Adjustable Foot      | 340mm Slide               | 76x32mm<br>L-shaped Bracket | M4x12mm Screw             | Ф8mm<br>Expansion Tube  | M4x40mm Screw            |
| 1pc                     | 2pcs                      | 2pcs                        | 2pcs                      | 2pcs                    | 2pcs                     |
| <b>€</b> )>>>>>+        | Z                         |                             |                           |                         |                          |
| M4x25mm Screw           | 25x25x16mm<br>Corner code |                             |                           |                         |                          |

Slides Must Be Separated Before Assembly. After Separated, Set Aside Until Needed for Assembly.



























# 19. Put the Clothes Poles into the Frame.