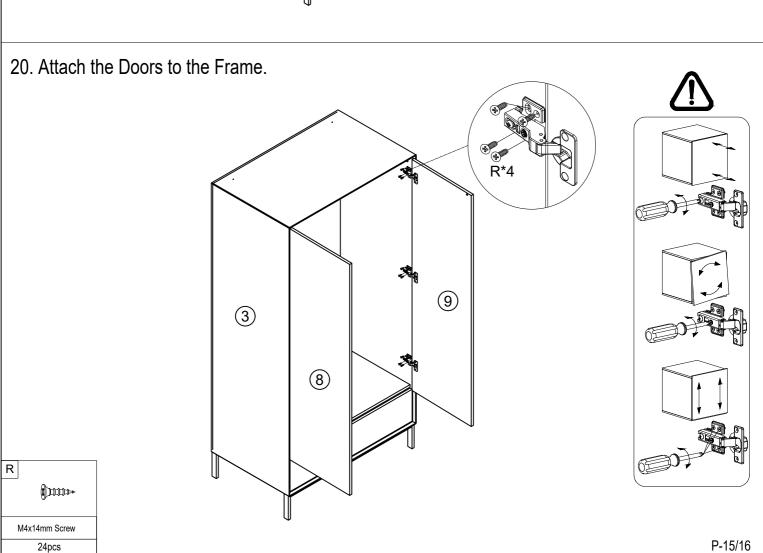

# Parts List

Before you begin building your Nova Wardrobe, please take a moment to read through the instructions and make sure that you have all the relevant parts listed on the parts check list.

| Part Number | Part Description | Quantity |  |
|-------------|------------------|----------|--|
| 1           | Top panel        | 1 pc     |  |
| 2           | Bottom panel     | 1 pc     |  |
| 3           | Left side panel  | 1 pc     |  |
| 4           | Right side panel | 1 pc     |  |
| 5           | Shelf panel      | 1 pc     |  |
| 6           | Centre support   | 1 pc     |  |
| 7           | Back panel       | 2 pcs    |  |
| 8           | Left door        | 1 pc     |  |
| 9           | Right door       | 1 pc     |  |
| 10          | Drawer front     | 1 pc     |  |