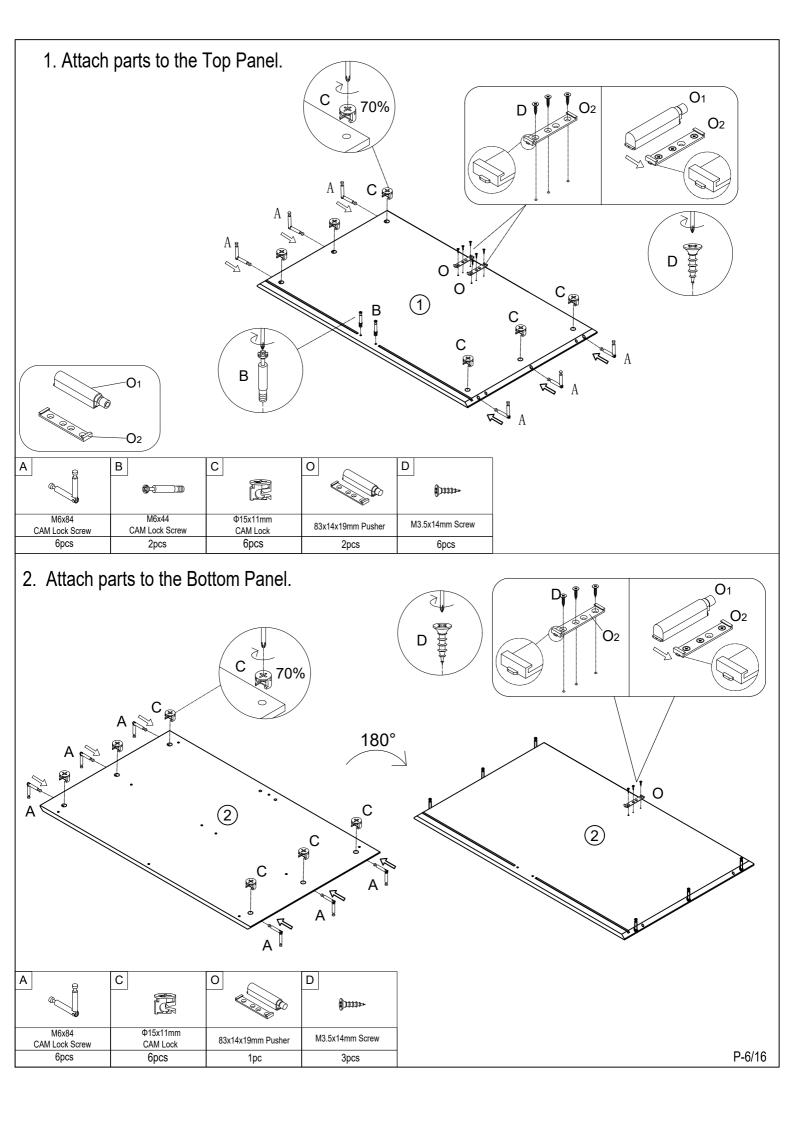

Fittings
Please check you have all the fittings listed below with your product

4pcs

4pcs

| A                       | В                         | С                           | D                         | E                       | F                        |
|-------------------------|---------------------------|-----------------------------|---------------------------|-------------------------|--------------------------|
|                         |                           |                             | <b>(1)</b>                | QZZZZD)                 | 0/////                   |
| M6x84<br>CAM Lock Screw | M6x44<br>CAM Lock Screw   | Ф15х11mm<br>CAM Lock        | M3.5x14mm Screw           | Ф6х25mm<br>Wooden Dowel | Ф8х30mm<br>Wooden Dowel  |
| 12pcs+1pc extra         | 12pcs+1pc extra           | 36pcs+2pcs extra            | 37pcs+2pcs extra          | 8pcs+1pc extra          | 4pcs +1pc extra          |
| G                       | Н                         | 1                           | J                         | K                       | L                        |
|                         |                           |                             | (1) (1) (1)               | (1))))))))              |                          |
| M7x50mm Screw           | Hinge                     | Clothes Tray                | M6x12mm Bolt              | M6x25mm Bolt            | 15x9mm<br>Plastic Buckle |
| 4pcs                    | 6pcs                      | 2pcs                        | 10pcs+1pc extra           | 8pcs +1pc extra         | 12pcs+1pc extra          |
| M                       | N                         | 0                           | Р                         | Q                       | R                        |
|                         | <b>()</b> 100000000+      |                             | <i>₽</i> <sub>100</sub>   |                         |                          |
| 4mm Allen Key           | M3.5x35mm Screw           | 83x14x19mm Pusher           | Ø16mm<br>Screw and Washer | Ф20mm Cover             | M4x14mm Screw            |
| 1pc                     | 6pcs+1pc extra            | 3pcs                        | 3pcs                      | 16pcs+2pcs extra        | 40pcs+2pcs extra         |
| S                       | T                         | U                           | V                         | W                       | X                        |
|                         |                           |                             | -                         | Of Man                  | <b>€</b> 33333333>>      |
| M6 Adjustable Foot      | 340mm Slide               | 76x32mm<br>L-shaped Bracket | M4x12mm Screw             | Ф8mm<br>Expansion Tube  | M4x40mm Screw            |
| 1pc                     | 2pcs                      | 2pcs                        | 2pcs                      | 2pcs                    | 2pcs                     |
| <b>€</b> )>>>>>+        | Z                         |                             |                           |                         |                          |
| M4x25mm Screw           | 25x25x16mm<br>Corner code |                             |                           |                         |                          |