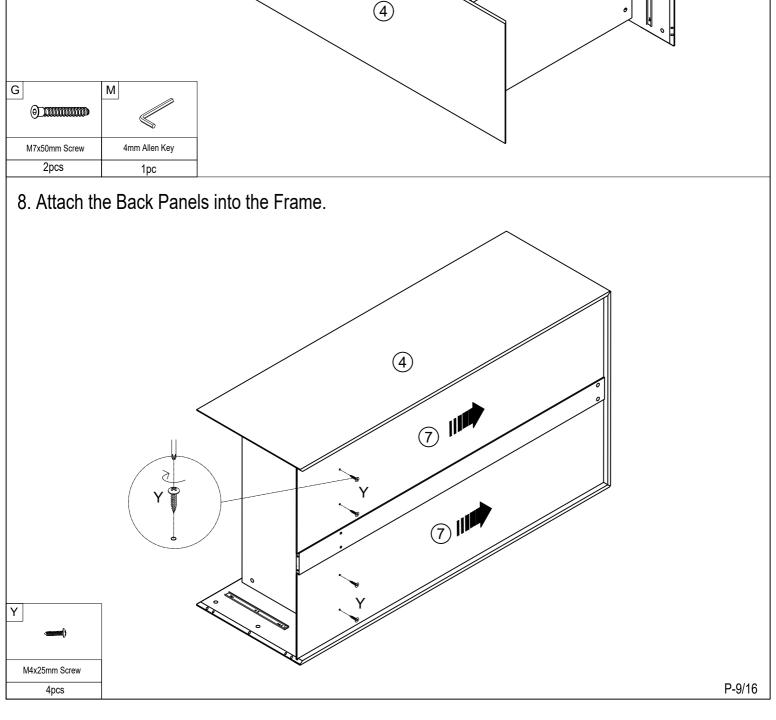

# Parts List

Before you begin building your Nova Wardrobe, please take a moment to read through the instructions and make sure that you have all the relevant parts listed on the parts check list.

| Part Number | Part Description | Quantity |  |
|-------------|------------------|----------|--|
| 1           | Top panel        | 1 pc     |  |
| 2           | Bottom panel     | 1 pc     |  |
| 3           | Left side panel  | 1 pc     |  |
| 4           | Right side panel | 1 pc     |  |
| 5           | Shelf panel      | 1 pc     |  |
| 6           | Centre support   | 1 pc     |  |
| 7           | Back panel       | 2 pcs    |  |
| 8           | Left door        | 1 pc     |  |
| 9           | Right door       | 1 pc     |  |
| 10          | Drawer front     | 1 pc     |  |

Fittings
Please check you have all the fittings listed below with your product

4pcs

4pcs

| A                       | В                         | С                           | D                         | E                       | F                        |
|-------------------------|---------------------------|-----------------------------|---------------------------|-------------------------|--------------------------|
|                         |                           |                             | <b>(1)</b>                | QZZZZD)                 | 0/////                   |
| M6x84<br>CAM Lock Screw | M6x44<br>CAM Lock Screw   | Ф15х11mm<br>CAM Lock        | M3.5x14mm Screw           | Ф6х25mm<br>Wooden Dowel | Ф8х30mm<br>Wooden Dowel  |
| 12pcs+1pc extra         | 12pcs+1pc extra           | 36pcs+2pcs extra            | 37pcs+2pcs extra          | 8pcs+1pc extra          | 4pcs +1pc extra          |
| G                       | Н                         | 1                           | J                         | K                       | L                        |
|                         |                           |                             | (1) (1) (1)               | (1))))))))              |                          |
| M7x50mm Screw           | Hinge                     | Clothes Tray                | M6x12mm Bolt              | M6x25mm Bolt            | 15x9mm<br>Plastic Buckle |
| 4pcs                    | 6pcs                      | 2pcs                        | 10pcs+1pc extra           | 8pcs +1pc extra         | 12pcs+1pc extra          |
| M                       | N                         | 0                           | Р                         | Q                       | R                        |
|                         | <b>()</b> 100000000+      |                             | <i>₽</i> <sub>100</sub>   |                         |                          |
| 4mm Allen Key           | M3.5x35mm Screw           | 83x14x19mm Pusher           | Ø16mm<br>Screw and Washer | Ф20mm Cover             | M4x14mm Screw            |
| 1pc                     | 6pcs+1pc extra            | 3pcs                        | 3pcs                      | 16pcs+2pcs extra        | 40pcs+2pcs extra         |
| S                       | T                         | U                           | V                         | W                       | X                        |
|                         |                           |                             | -                         | Of Man                  | <b>€</b> 33333333>>      |
| M6 Adjustable Foot      | 340mm Slide               | 76x32mm<br>L-shaped Bracket | M4x12mm Screw             | Ф8mm<br>Expansion Tube  | M4x40mm Screw            |
| 1pc                     | 2pcs                      | 2pcs                        | 2pcs                      | 2pcs                    | 2pcs                     |
| <b>€</b> )>>>>>+        | Z                         |                             |                           |                         |                          |
| M4x25mm Screw           | 25x25x16mm<br>Corner code |                             |                           |                         |                          |