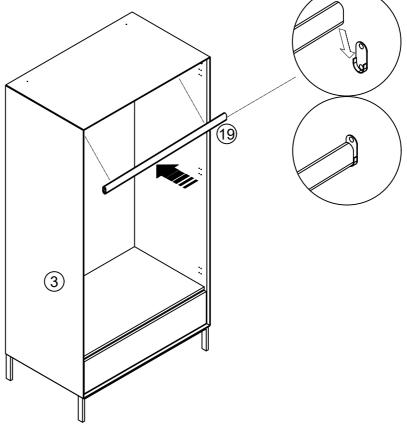

de               | 76x32mm<br>L-shaped Bracket | M4x12mm Screw             | Ф8mm<br>Expansion Tube  | M4x40mm Screw            |
| 1pc                     | 2pcs                      | 2pcs                        | 2pcs                      | 2pcs                    | 2pcs                     |
| <b>€</b> )>>>>>+        | Z                         |                             |                           |                         |                          |
| M4x25mm Screw           | 25x25x16mm<br>Corner code |                             |                           |                         |                          |

Slides Must Be Separated Before Assembly. After Separated, Set Aside Until Needed for Assembly.



























# 19. Put the Clothes Poles into the Frame.