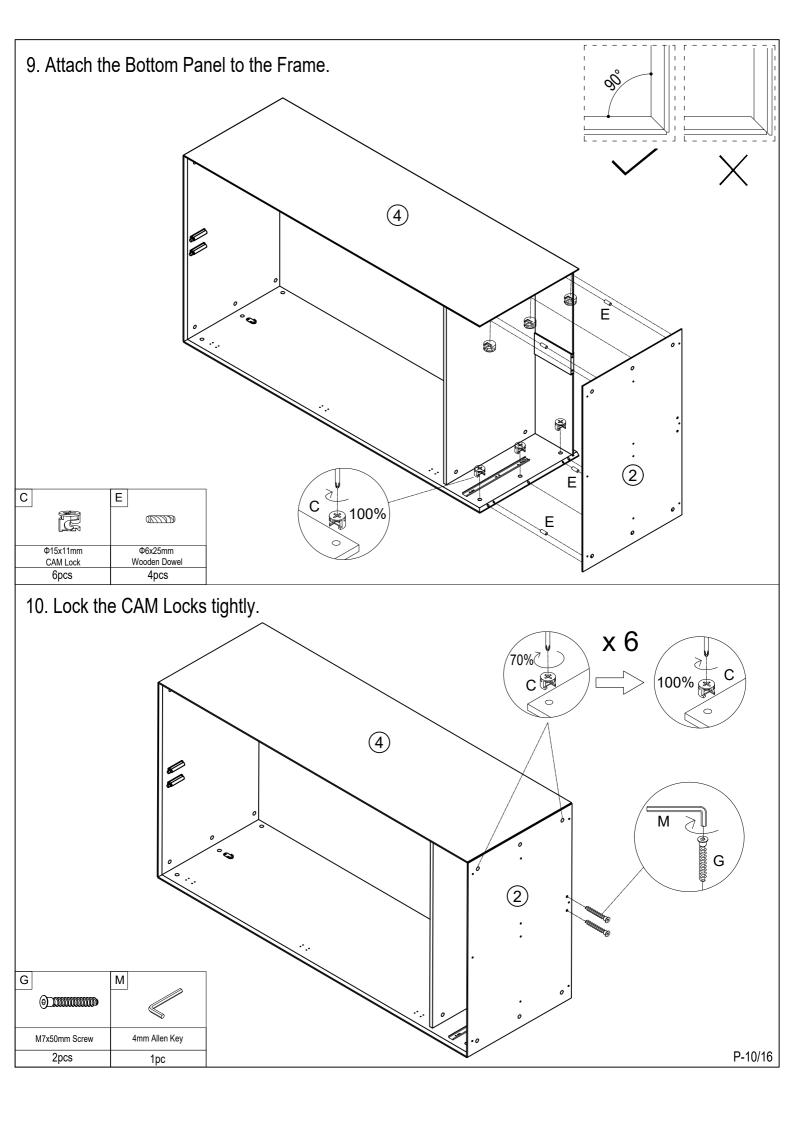

# Parts List

Before you begin building your Nova Wardrobe, please take a moment to read through the instructions and make sure that you have all the relevant parts listed on the parts check list.

| Part Number | Part Description | Quantity |  |
|-------------|------------------|----------|--|
| 1           | Top panel        | 1 pc     |  |
| 2           | Bottom panel     | 1 pc     |  |
| 3           | Left side panel  | 1 pc     |  |
| 4           | Right side panel | 1 pc     |  |
| 5           | Shelf panel      | 1 pc     |  |
| 6           | Centre support   | 1 pc     |  |
| 7           | Back panel       | 2 pcs    |  |
| 8           | Left door        | 1 pc     |  |
| 9           | Right door       | 1 pc     |  |
| 10          | Drawer front     | 1 pc     |  |

| Part Number | Part Description   | Quantity |  |
|-------------|--------------------|----------|--|
| 11)         | Drawer left panel  | 1 pc     |  |
| 12          | Drawer right panel | 1 pc     |  |
| 13          | Drawer back panel  | 1 pc     |  |
| 14)         | Drawer bottom      | 1 pc     |  |
| 15)         | Drawer floor       | 1 pc     |  |
| 16          | Legs               | 2 pcs    |  |
| 17)         | Side leg support   | 2 pcs    |  |
| 18)         | Centre leg         | 1 pc     |  |
| 19          | Clothes poles      | 1 pc     |  |
| 20          | Connection panel   | 1 pc     |  |
|             |                    |          |  |

Fittings
Please check you have all the fittings listed below with your product

4pcs

4pcs

| A                       | В                         | С                           | D                         | E                       | F                        |
|-------------------------|---------------------------|-----------------------------|---------------------------|-------------------------|--------------------------|
|                         |                           |                             | <b>(1)</b>                | QZZZZD)                 | 0/////                   |
| M6x84<br>CAM Lock Screw | M6x44<br>CAM Lock Screw   | Ф15х11mm<br>CAM Lock        | M3.5x14mm Screw           | Ф6х25mm<br>Wooden Dowel | Ф8х30mm<br>Wooden Dowel  |
| 12pcs+1pc extra         | 12pcs+1pc extra           | 36pcs+2pcs extra            | 37pcs+2pcs extra          | 8pcs+1pc extra          | 4pcs +1pc extra          |
| G                       | Н                         | 1                           | J                         | K                       | L                        |
|                         |                           |                             | (1) (1) (1)               | (1))))))))              |                          |
| M7x50mm Screw           | Hinge                     | Clothes Tray                | M6x12mm Bolt              | M6x25mm Bolt            | 15x9mm<br>Plastic Buckle |
| 4pcs                    | 6pcs                      | 2pcs                        | 10pcs+1pc extra           | 8pcs +1pc extra         | 12pcs+1pc extra          |
| M                       | N                         | 0                           | Р                         | Q                       | R                        |
|                         | <b>()</b> 100000000+      |                             | <i>₽</i> <sub>100</sub>   |                         |                          |
| 4mm Allen Key           | M3.5x35mm Screw           | 83x14x19mm Pusher           | Ø16mm<br>Screw and Washer | Ф20mm Cover             | M4x14mm Screw            |
| 1pc                     | 6pcs+1pc extra            | 3pcs                        | 3pcs                      | 16pcs+2pcs extra        | 40pcs+2pcs extra         |
| S                       | T                         | U                           | V                         | W                       | X                        |
|                         |                           |                             | -                         | Of Man                  | <b>€</b> 33333333>>      |
| M6 Adjustable Foot      | 340mm Slide               | 76x32mm<br>L-shaped Bracket | M4x12mm Screw             | Ф8mm<br>Expansion Tube  | M4x40mm Screw            |
| 1pc                     | 2pcs                      | 2pcs                        | 2pcs                      | 2pcs                    | 2pcs                     |
| <b>€</b> )>>>>>+        | Z                         |                             |                           |                         |                          |
| M4x25mm Screw           | 25x25x16mm<br>Corner code |                             |                           |                         |                          |