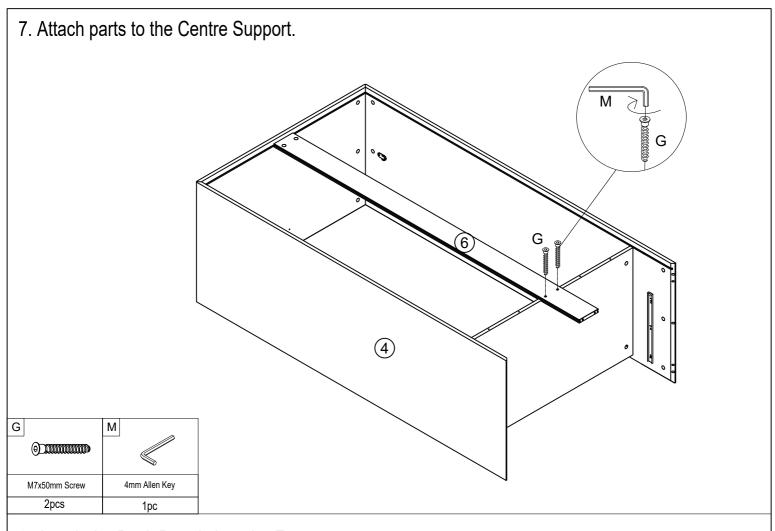

# Parts List

Before you begin building your Nova Wardrobe, please take a moment to read through the instructions and make sure that you have all the relevant parts listed on the parts check list.

| Part Number | Part Description | Quantity |  |
|-------------|------------------|----------|--|
| 1           | Top panel        | 1 pc     |  |
| 2           | Bottom panel     | 1 pc     |  |
| 3           | Left side panel  | 1 pc     |  |
| 4           | Right side panel | 1 pc     |  |
| 5           | Shelf panel      | 1 pc     |  |
| 6           | Centre support   | 1 pc     |  |
| 7           | Back panel       | 2 pcs    |  |
| 8           | Left door        | 1 pc     |  |
| 9           | Right door       | 1 pc     |  |
| 10          | Drawer front     | 1 pc     |  |

Fittings
Please check you have all the fittings listed below with your product

4pcs

4pcs

| A                       | В                         | С                           | D                         | E                       | F                        |
|-------------------------|---------------------------|-----------------------------|---------------------------|-------------------------|--------------------------|
|                         |                           |                             | <b>(1)</b>                | QZZZZD)                 | 0/////                   |
| M6x84<br>CAM Lock Screw | M6x44<br>CAM Lock Screw   | Ф15х11mm<br>CAM Lock        | M3.5x14mm Screw           | Ф6х25mm<br>Wooden Dowel | Ф8х30mm<br>Wooden Dowel  |
| 12pcs+1pc extra         | 12pcs+1pc extra           | 36pcs+2pcs extra            | 37pcs+2pcs extra          | 8pcs+1pc extra          | 4pcs +1pc extra          |
| G                       | Н                         | 1                           | J                         | K                       | L                        |
|                         |                           |                             | (1) (1) (1)               | (1))))))))              |                          |
| M7x50mm Screw           | Hinge                     | Clothes Tray                | M6x12mm Bolt              | M6x25mm Bolt            | 15x9mm<br>Plastic Buckle |
| 4pcs                    | 6pcs                      | 2pcs                        | 10pcs+1pc extra           | 8pcs +1pc extra         | 12pcs+1pc extra          |
| M                       | N                         | 0                           | Р                         | Q                       | R                        |
|                         | <b>()</b> 100000000+      |                             | <i>₽</i> <sub>100</sub>   |                         |                          |
| 4mm Allen Key           | M3.5x35mm Screw           | 83x14x19mm Pusher           | Ø16mm<br>Screw and Washer | Ф20mm Cover             | M4x14mm Screw            |
| 1pc                     | 6pcs+1pc extra            | 3pcs                        | 3pcs                      | 16pcs+2pcs extra        | 40pcs+2pcs extra         |
| S                       | T                         | U                           | V                         | W                       | X                        |
|                         |                           |                             | -                         | Of Man                  | <b>€</b> 33333333>>      |
| M6 Adjustable Foot      | 340mm Slide               | 76x32mm<br>L-shaped Bracket | M4x12mm Screw             | Ф8mm<br>Expansion Tube  | M4x40mm Screw            |
| 1pc                     | 2pcs                      | 2pcs                        | 2pcs                      | 2pcs                    | 2pcs                     |
| <b>€</b> )>>>>>+        | Z                         |                             |                           |                         |                          |
| M4x25mm Screw           | 25x25x16mm<br>Corner code |                             |                           |                         |                          |