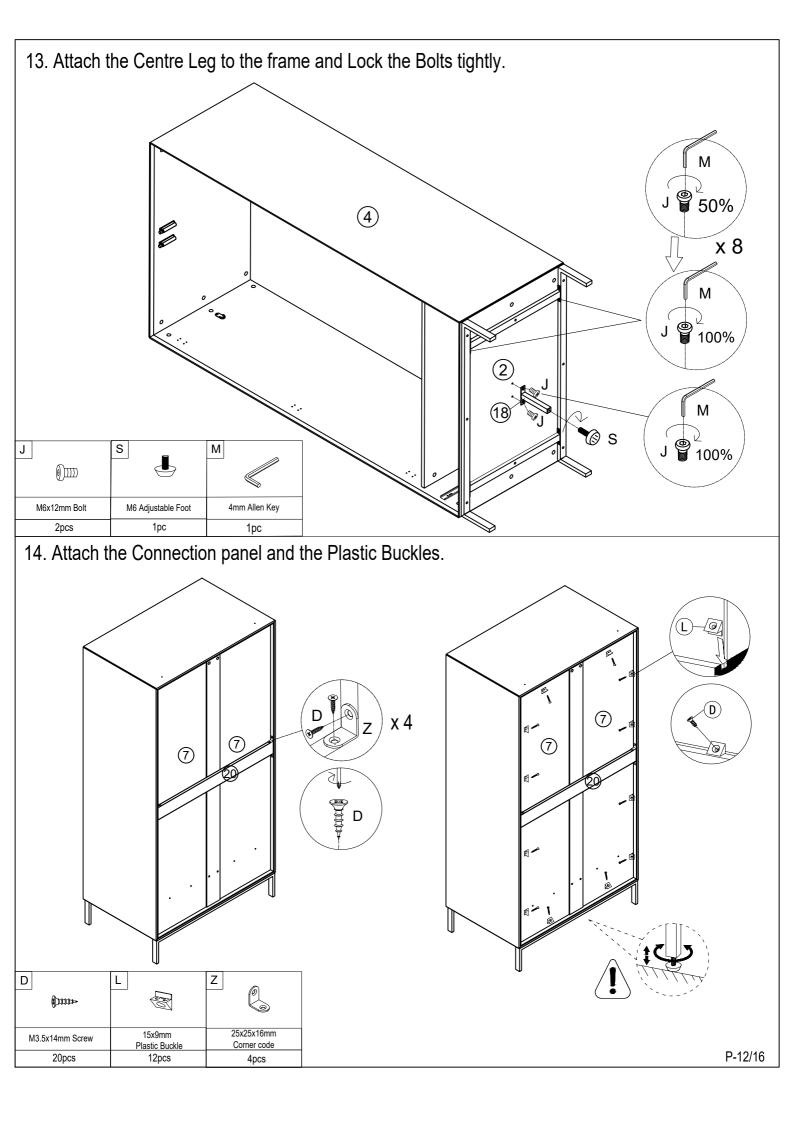

# Parts List

Before you begin building your Nova Wardrobe, please take a moment to read through the instructions and make sure that you have all the relevant parts listed on the parts check list.

| Part Number | Part Description | Quantity |  |
|-------------|------------------|----------|--|
| 1           | Top panel        | 1 pc     |  |
| 2           | Bottom panel     | 1 pc     |  |
| 3           | Left side panel  | 1 pc     |  |
| 4           | Right side panel | 1 pc     |  |
| 5           | Shelf panel      | 1 pc     |  |
| 6           | Centre support   | 1 pc     |  |
| 7           | Back panel       | 2 pcs    |  |
| 8           | Left door        | 1 pc     |  |
| 9           | Right door       | 1 pc     |  |
| 10          | Drawer front     | 1 pc     |  |

| Part Number | Part Description   | Quantity |  |
|-------------|--------------------|----------|--|
| 11)         | Drawer left panel  | 1 pc     |  |
| 12          | Drawer right panel | 1 pc     |  |
| 13          | Drawer back panel  | 1 pc     |  |
| 14)         | Drawer bottom      | 1 pc     |  |
| 15)         | Drawer floor       | 1 pc     |  |
| 16          | Legs               | 2 pcs    |  |
| 17)         | Side leg support   | 2 pcs    |  |
| 18)         | Centre leg         | 1 pc     |  |
| 19          | Clothes poles      | 1 pc     |  |
| 20          | Connection panel   | 1 pc     |  |
|             |                    |          |  |

Fittings
Please check you have all the fittings listed below with your product

4pcs

4pcs

| A                       | В                         | С                           | D                         | E                       | F                        |
|-------------------------|---------------------------|-----------------------------|---------------------------|-------------------------|--------------------------|
|                         |                           |                             | <b>(1)</b>                | QZZZZD)                 | 0/////                   |
| M6x84<br>CAM Lock Screw | M6x44<br>CAM Lock Screw   | Ф15х11mm<br>CAM Lock        | M3.5x14mm Screw           | Ф6х25mm<br>Wooden Dowel | Ф8х30mm<br>Wooden Dowel  |
| 12pcs+1pc extra         | 12pcs+1pc extra           | 36pcs+2pcs extra            | 37pcs+2pcs extra          | 8pcs+1pc extra          | 4pcs +1pc extra          |
| G                       | Н                         | 1                           | J                         | K                       | L                        |
|                         |                           |                             | (1) (1) (1)               | (1))))))))              |                          |
| M7x50mm Screw           | Hinge                     | Clothes Tray                | M6x12mm Bolt              | M6x25mm Bolt            | 15x9mm<br>Plastic Buckle |
| 4pcs                    | 6pcs                      | 2pcs                        | 10pcs+1pc extra           | 8pcs +1pc extra         | 12pcs+1pc extra          |
| M                       | N                         | 0                           | Р                         | Q                       | R                        |
|                         | <b>()</b> 100000000+      |                             | <i>₽</i> <sub>100</sub>   |                         |                          |
| 4mm Allen Key           | M3.5x35mm Screw           | 83x14x19mm Pusher           | Ø16mm<br>Screw and Washer | Ф20mm Cover             | M4x14mm Screw            |
| 1pc                     | 6pcs+1pc extra            | 3pcs                        | 3pcs                      | 16pcs+2pcs extra        | 40pcs+2pcs extra         |
| S                       | T                         | U                           | V                         | W                       | X                        |
|                         |                           |                             | -                         | Of Man                  | <b>€</b> 33333333>>      |
| M6 Adjustable Foot      | 340mm Slide               | 76x32mm<br>L-shaped Bracket | M4x12mm Screw             | Ф8mm<br>Expansion Tube  | M4x40mm Screw            |
| 1pc                     | 2pcs                      | 2pcs                        | 2pcs                      | 2pcs                    | 2pcs                     |
| <b>€</b> )>>>>>+        | Z                         |                             |                           |                         |                          |
| M4x25mm Screw           | 25x25x16mm<br>Corner code |                             |                           |                         |                          |