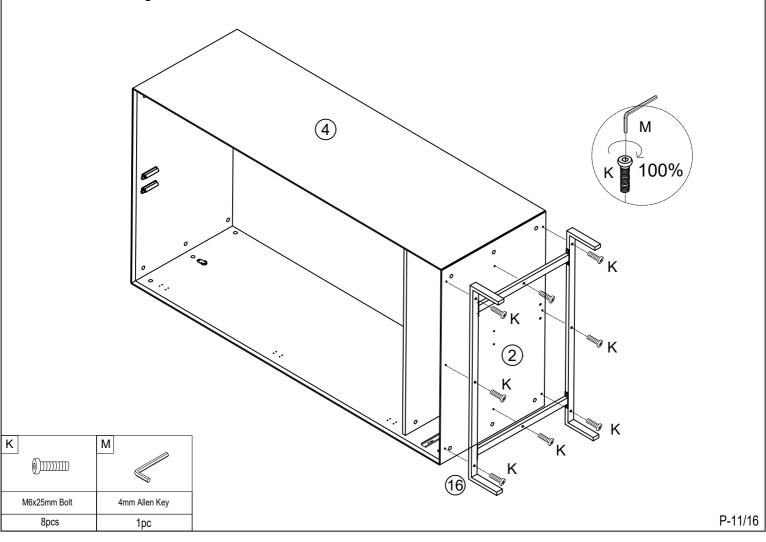

# Parts List

Before you begin building your Nova Wardrobe, please take a moment to read through the instructions and make sure that you have all the relevant parts listed on the parts check list.

| Part Number | Part Description | Quantity |  |
|-------------|------------------|----------|--|
| 1           | Top panel        | 1 pc     |  |
| 2           | Bottom panel     | 1 pc     |  |
| 3           | Left side panel  | 1 pc     |  |
| 4           | Right side panel | 1 pc     |  |
| 5           | Shelf panel      | 1 pc     |  |
| 6           | Centre support   | 1 pc     |  |
| 7           | Back panel       | 2 pcs    |  |
| 8           | Left door        | 1 pc     |  |
| 9           | Right door       | 1 pc     |  |
| 10          | Drawer front     | 1 pc     |  |

| Part Number | Part Description   | Quantity |  |
|-------------|--------------------|----------|--|
| 11)         | Drawer left panel  | 1 pc     |  |
| 12          | Drawer right panel | 1 pc     |  |
| 13          | Drawer back panel  | 1 pc     |  |
| 14)         | Drawer bottom      | 1 pc     |  |
| 15)         | Drawer floor       | 1 pc     |  |
| 16          | Legs               | 2 pcs    |  |
| 17)         | Side leg support   | 2 pcs    |  |
| 18)         | Centre leg         | 1 pc     |  |
| 19          | Clothes poles      | 1 pc     |  |
| 20          | Connection panel   | 1 pc     |  |
|             |                    |          |  |

Fittings
Please check you have all the fittings listed below with your product

4pcs

4pcs

| A                       | В                         | С                           | D                         | E                       | F                        |
|-------------------------|---------------------------|-----------------------------|---------------------------|-------------------------|--------------------------|
|                         |                           |                             | <b>(1)</b>                | QZZZZD)                 | 0/////                   |
| M6x84<br>CAM Lock Screw | M6x44<br>CAM Lock Screw   | Ф15х11mm<br>CAM Lock        | M3.5x14mm Screw           | Ф6х25mm<br>Wooden Dowel | Ф8х30mm<br>Wooden Dowel  |
| 12pcs+1pc extra         | 12pcs+1pc extra           | 36pcs+2pcs extra            | 37pcs+2pcs extra          | 8pcs+1pc extra          | 4pcs +1pc extra          |
| G                       | Н                         | 1                           | J                         | K                       | L                        |
|                         |                           |                             | (1) (1) (1)               | (1))))))))              |                          |
| M7x50mm Screw           | Hinge                     | Clothes Tray                | M6x12mm Bolt              | M6x25mm Bolt            | 15x9mm<br>Plastic Buckle |
| 4pcs                    | 6pcs                      | 2pcs                        | 10pcs+1pc extra           | 8pcs +1pc extra         | 12pcs+1pc extra          |
| M                       | N                         | 0                           | Р                         | Q                       | R                        |
|                         | <b>()</b> 100000000+      |                             | <i>₽</i> <sub>100</sub>   |                         |                          |
| 4mm Allen Key           | M3.5x35mm Screw           | 83x14x19mm Pusher           | Ø16mm<br>Screw and Washer | Ф20mm Cover             | M4x14mm Screw            |
| 1pc                     | 6pcs+1pc extra            | 3pcs                        | 3pcs                      | 16pcs+2pcs extra        | 40pcs+2pcs extra         |
| S                       | T                         | U                           | V                         | W                       | X                        |
|                         |                           |                             | -                         | Of Man                  | <b>€</b> 33333333>>      |
| M6 Adjustable Foot      | 340mm Slide               | 76x32mm<br>L-shaped Bracket | M4x12mm Screw             | Ф8mm<br>Expansion Tube  | M4x40mm Screw            |
| 1pc                     | 2pcs                      | 2pcs                        | 2pcs                      | 2pcs                    | 2pcs                     |
| <b>€</b> )>>>>>+        | Z                         |                             |                           |                         |                          |
| M4x25mm Screw           | 25x25x16mm<br>Corner code |                             |                           |                         |                          |