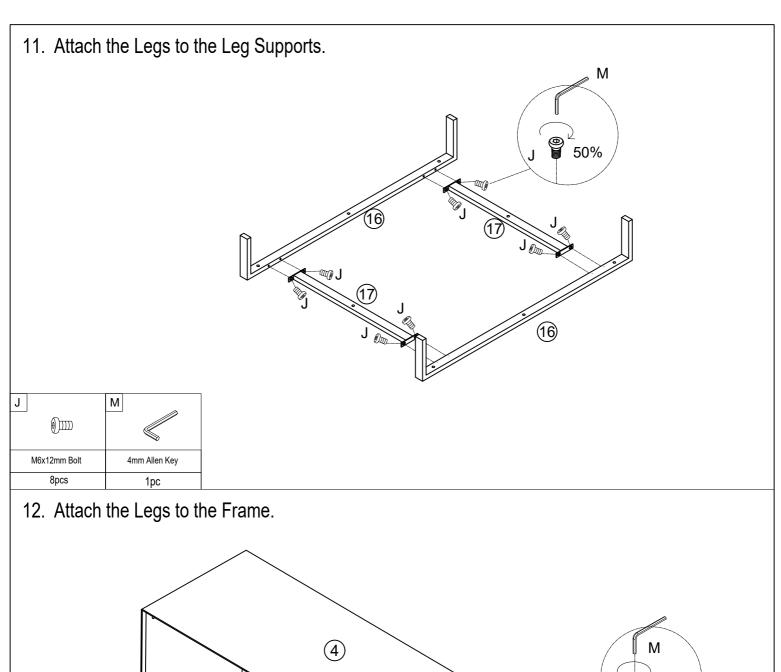

# Parts List

Before you begin building your Nova Wardrobe, please take a moment to read through the instructions and make sure that you have all the relevant parts listed on the parts check list.

| Part Number | Part Description | Quantity |  |
|-------------|------------------|----------|--|
| 1           | Top panel        | 1 pc     |  |
| 2           | Bottom panel     | 1 pc     |  |
| 3           | Left side panel  | 1 pc     |  |
| 4           | Right side panel | 1 pc     |  |
| 5           | Shelf panel      | 1 pc     |  |
| 6           | Centre support   | 1 pc     |  |
| 7           | Back panel       | 2 pcs    |  |
| 8           | Left door        | 1 pc     |  |
| 9           | Right door       | 1 pc     |  |
| 10          | Drawer front     | 1 pc     |  |

| Part Number | Part Description   | Quantity |  |
|-------------|--------------------|----------|--|
| 11)         | Drawer left panel  | 1 pc     |  |
| 12          | Drawer right panel | 1 pc     |  |
| 13          | Drawer back panel  | 1 pc     |  |
| 14)         | Drawer bottom      | 1 pc     |  |
| 15)         | Drawer floor       | 1 pc     |  |
| 16          | Legs               | 2 pcs    |  |
| 17)         | Side leg support   | 2 pcs    |  |
| 18)         | Centre leg         | 1 pc     |  |
| 19          | Clothes poles      | 1 pc     |  |
| 20          | Connection panel   | 1 pc     |  |
|             |                    |          |  |

Fittings
Please check you have all the fittings listed below with your product

4pcs

4pcs

| A                       | В                         | С                           | D                         | E                       | F                        |
|-------------------------|---------------------------|-----------------------------|---------------------------|-------------------------|--------------------------|
|                         |                           |                             | <b>(1)</b>                | QZZZZD)                 | 0/////                   |
| M6x84<br>CAM Lock Screw | M6x44<br>CAM Lock Screw   | Ф15х11mm<br>CAM Lock        | M3.5x14mm Screw           | Ф6х25mm<br>Wooden Dowel | Ф8х30mm<br>Wooden Dowel  |
| 12pcs+1pc extra         | 12pcs+1pc extra           | 36pcs+2pcs extra            | 37pcs+2pcs extra          | 8pcs+1pc extra          | 4pcs +1pc extra          |
| G                       | Н                         | 1                           | J                         | K                       | L                        |
|                         |                           |                             | (1) (1) (1)               | (1))))))))              |                          |
| M7x50mm Screw           | Hinge                     | Clothes Tray                | M6x12mm Bolt              | M6x25mm Bolt            | 15x9mm<br>Plastic Buckle |
| 4pcs                    | 6pcs                      | 2pcs                        | 10pcs+1pc extra           | 8pcs +1pc extra         | 12pcs+1pc extra          |
| M                       | N                         | 0                           | Р                         | Q                       | R                        |
|                         | <b>()</b> 100000000+      |                             | <i>₽</i> <sub>100</sub>   |                         |                          |
| 4mm Allen Key           | M3.5x35mm Screw           | 83x14x19mm Pusher           | Ø16mm<br>Screw and Washer | Ф20mm Cover             | M4x14mm Screw            |
| 1pc                     | 6pcs+1pc extra            | 3pcs                        | 3pcs                      | 16pcs+2pcs extra        | 40pcs+2pcs extra         |
| S                       | T                         | U                           | V                         | W                       | X                        |
|                         |                           |                             | -                         | Of Man                  | <b>€</b> 33333333>>      |
| M6 Adjustable Foot      | 340mm Slide               | 76x32mm<br>L-shaped Bracket | M4x12mm Screw             | Ф8mm<br>Expansion Tube  | M4x40mm Screw            |
| 1pc                     | 2pcs                      | 2pcs                        | 2pcs                      | 2pcs                    | 2pcs                     |
| <b>€</b> )>>>>>+        | Z                         |                             |                           |                         |                          |
| M4x25mm Screw           | 25x25x16mm<br>Corner code |                             |                           |                         |                          |