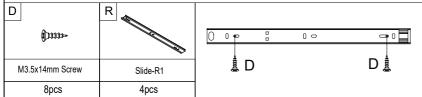

Fittings
Please check you have all the fittings listed below with your product

| A                       | В                       | С                        | D                         | Е                       | F                       |
|-------------------------|-------------------------|--------------------------|---------------------------|-------------------------|-------------------------|
|                         |                         |                          | <b>)</b>                  | 022270                  | (TTTA)                  |
| M6x64<br>CAM Lock Screw | M6x44<br>CAM Lock Screw | Ф15x11mm<br>CAM Lock     | M3.5x14mm Screw           | Ф6x25mm<br>Wooden Dowel | Ф8х30mm<br>Wooden Dowel |
| 12pcs+1pc extra         | 10pcs+1pc extra         | 34pcs+2pcs extra         | 30pcs+2pcs extra          | 8pcs+1pc extra          | 4pcs +1pc extra         |
| G                       | Н                       |                          | J                         | K                       | L                       |
|                         |                         |                          |                           |                         |                         |
| M7x50mm Screw           | Ф20mm Cover             | 15x9mm<br>Plastic Buckle | M6x12mm Bolt              | M6x30mm Bolt            | M6x40mm Bolt            |
| 2pcs                    | 8pcs+1pc extra          | 8pcs+1pc extra           | 4pcs                      | 12pcs +1pc extra        | 4pcs                    |
| M                       | N                       | 0                        | Р                         | Q                       | R                       |
|                         | <b>(1)</b>              |                          | <i>₱</i> m, ⊚             |                         |                         |
| 4mm Allen Key           | M3.5x35mm Screw         | 83x14x19mm Pusher        | Ø16mm<br>Screw and Washer | M6 Adjustable Foot      | 340mm Slide             |
| 1pc                     | 8pcs+1pc extra          | 2pcs                     | 2pcs                      | 4pcs                    | 4pcs                    |
| S                       | Т                       | U                        | V                         |                         |                         |
| OF THE                  | <b>€</b> 33333333>+     |                          | <b>(***</b>               |                         |                         |
| <b></b>                 |                         | 76x32mm                  |                           | 1                       |                         |
| Ф8mm<br>Expansion Tube  | M4x40mm Screw           | L-shaped Bracket         | M4x12mm Screw             |                         |                         |