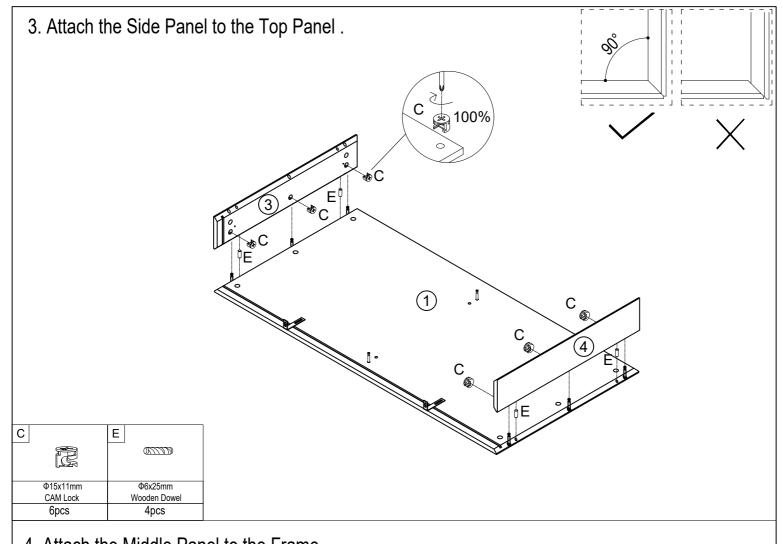

# 5.Attach parts to the Left Side Panel ,Right Side Panel and Middle Panel.

6. Attach the Back Panels into the Frame.