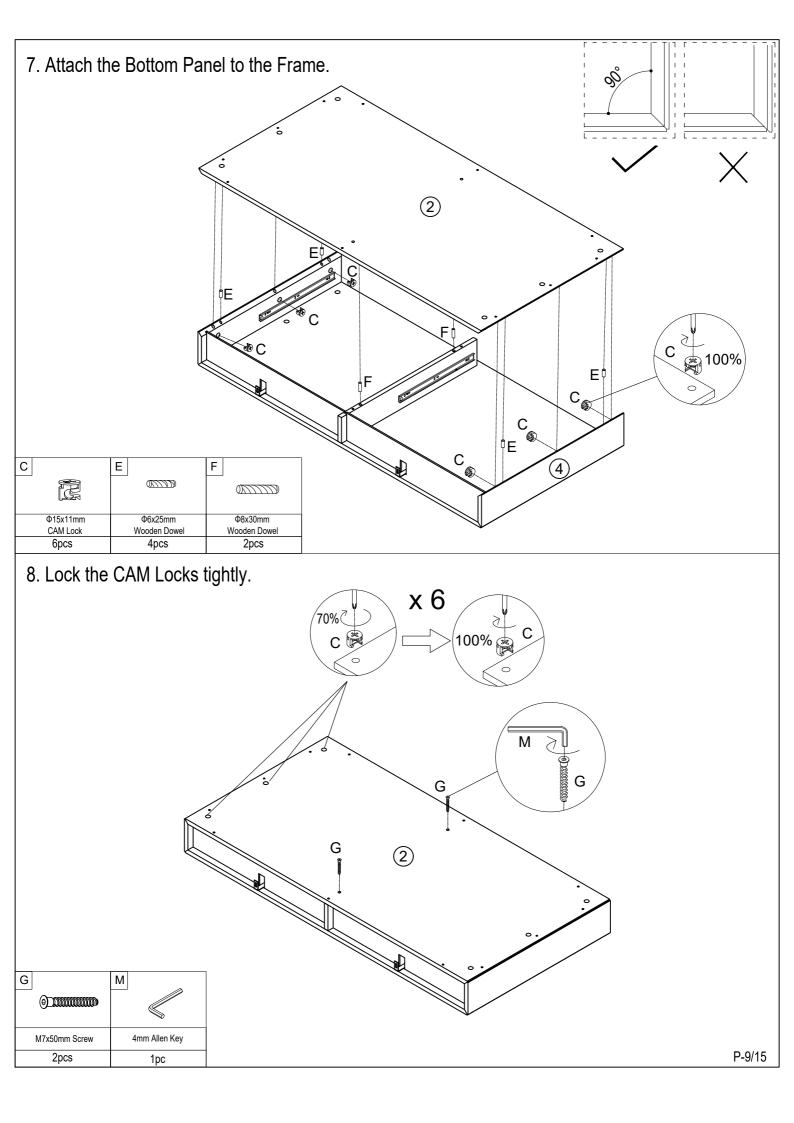

# 5.Attach parts to the Left Side Panel ,Right Side Panel and Middle Panel.

6. Attach the Back Panels into the Frame.