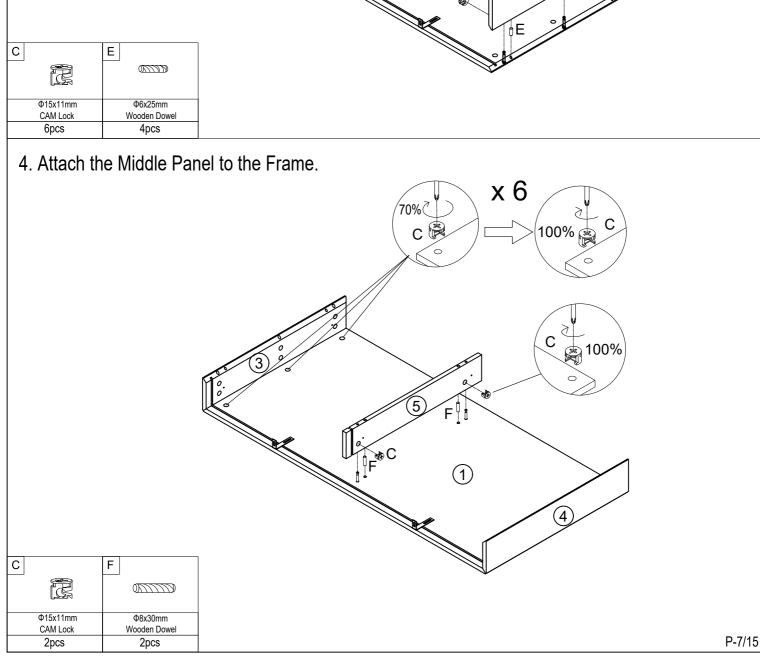

# 5.Attach parts to the Left Side Panel ,Right Side Panel and Middle Panel.

6. Attach the Back Panels into the Frame.