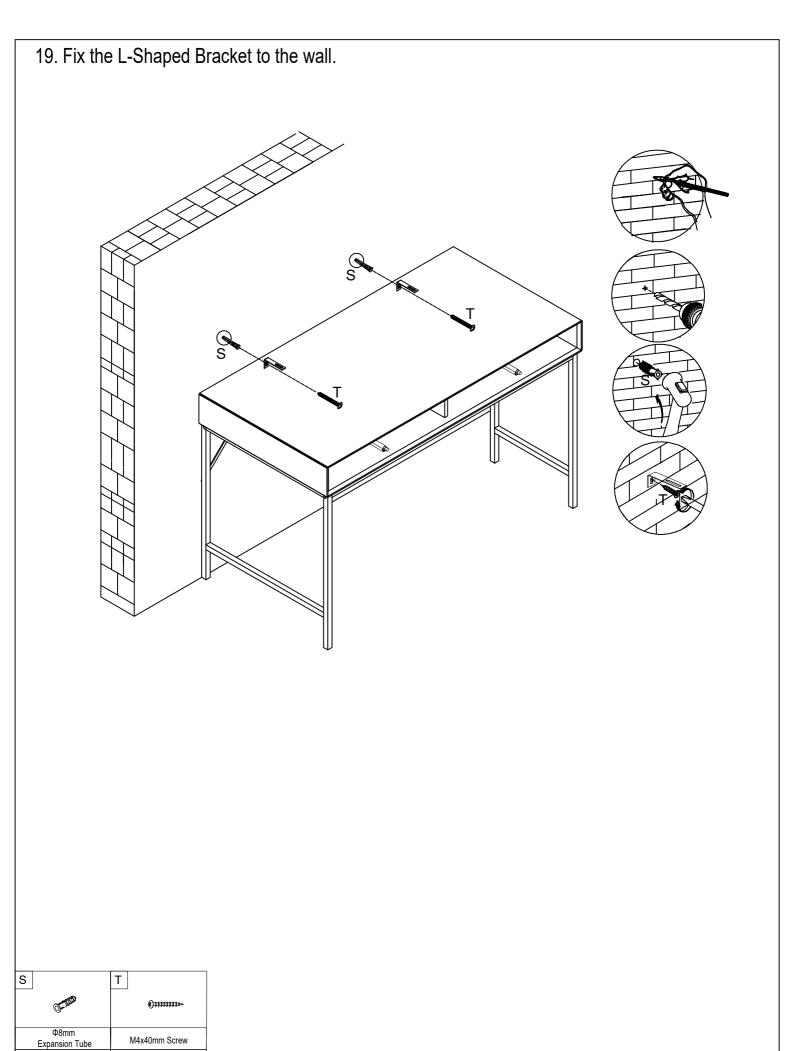

Fittings
Please check you have all the fittings listed below with your product

| A                       | В                       | С                        | D                         | Е                       | F                       |
|-------------------------|-------------------------|--------------------------|---------------------------|-------------------------|-------------------------|
|                         |                         |                          | <b>)</b>                  | 022270                  | (TTTA)                  |
| M6x64<br>CAM Lock Screw | M6x44<br>CAM Lock Screw | Ф15x11mm<br>CAM Lock     | M3.5x14mm Screw           | Ф6x25mm<br>Wooden Dowel | Ф8х30mm<br>Wooden Dowel |
| 12pcs+1pc extra         | 10pcs+1pc extra         | 34pcs+2pcs extra         | 30pcs+2pcs extra          | 8pcs+1pc extra          | 4pcs +1pc extra         |
| G                       | Н                       |                          | J                         | K                       | L                       |
|                         |                         |                          |                           |                         |                         |
| M7x50mm Screw           | Ф20mm Cover             | 15x9mm<br>Plastic Buckle | M6x12mm Bolt              | M6x30mm Bolt            | M6x40mm Bolt            |
| 2pcs                    | 8pcs+1pc extra          | 8pcs+1pc extra           | 4pcs                      | 12pcs +1pc extra        | 4pcs                    |
| M                       | N                       | 0                        | Р                         | Q                       | R                       |
|                         | <b>(1)</b>              |                          | <i>₱</i> m, ⊚             |                         |                         |
| 4mm Allen Key           | M3.5x35mm Screw         | 83x14x19mm Pusher        | Ø16mm<br>Screw and Washer | M6 Adjustable Foot      | 340mm Slide             |
| 1pc                     | 8pcs+1pc extra          | 2pcs                     | 2pcs                      | 4pcs                    | 4pcs                    |
| S                       | Т                       | U                        | V                         |                         |                         |
| OF THE                  | <b>€</b> 33333333>+     |                          | <b>(***</b>               |                         |                         |
| <b></b>                 |                         | 76x32mm                  |                           | 1                       |                         |
| Ф8mm<br>Expansion Tube  | M4x40mm Screw           | L-shaped Bracket         | M4x12mm Screw             |                         |                         |