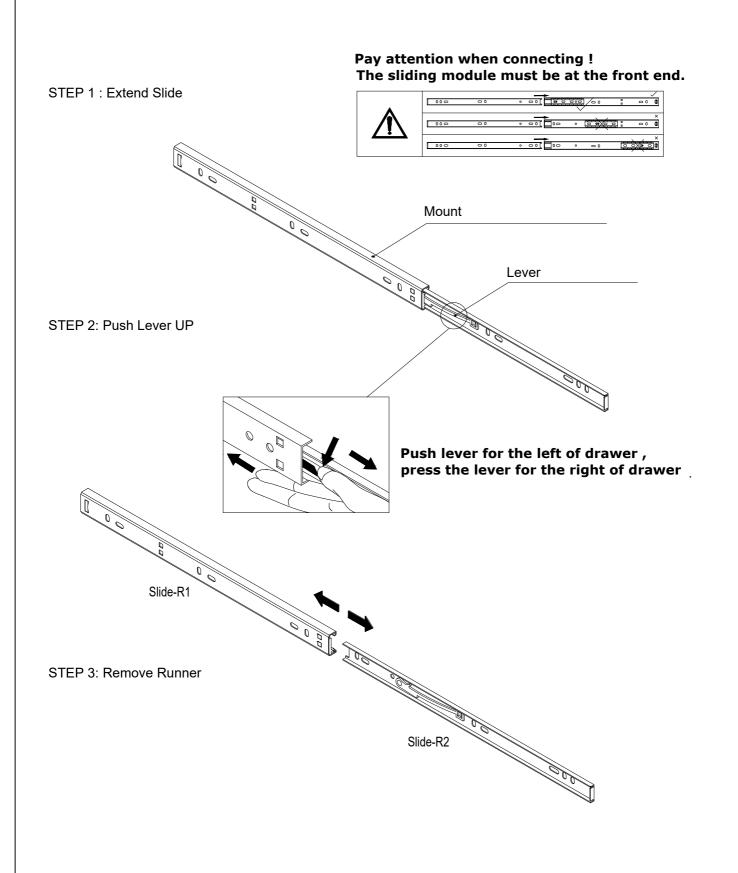

Slides Must Be Separated Before Assembly. After Separated, Set Aside Until Needed for Assembly.