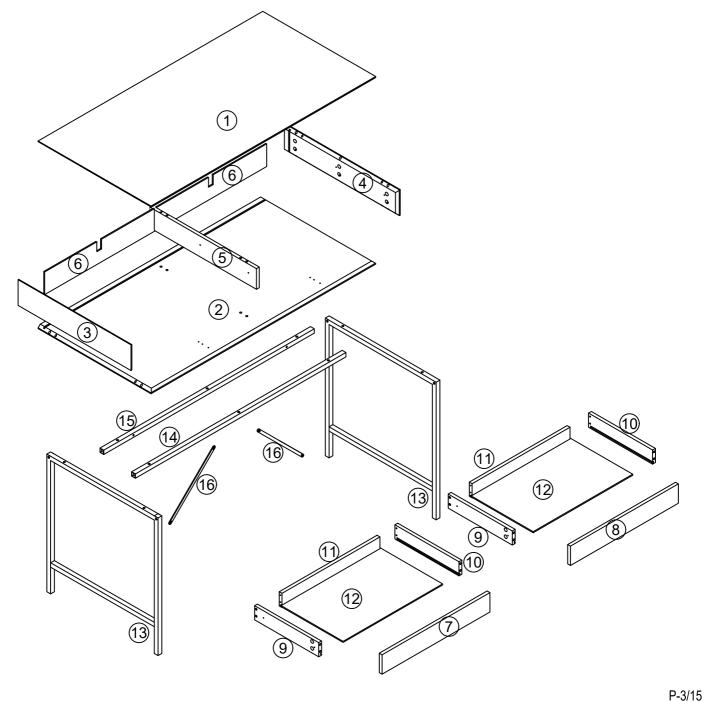

# Parts List

Before you begin building your Nova Desk , please take a moment to read through the instructions and make sure that you have all the relevant parts listed on the parts check list.

| Part Number | Part Description   | Quantity |  |
|-------------|--------------------|----------|--|
| 1           | Top panel          | 1 pc     |  |
| 2           | Bottom panel       | 1 pc     |  |
| 3           | Left side panel    | 1 pc     |  |
| 4           | Right side panel   | 1 pc     |  |
| (5)         | Middle panel       | 1 pc     |  |
| 6           | Back panel         | 2 pcs    |  |
| 7           | Left drawer front  | 1 pc     |  |
| 8           | Right drawer front | 1 pc     |  |

| Part Description   | Quantity                                                                                                    |  |
|--------------------|-------------------------------------------------------------------------------------------------------------|--|
| Drawer left panel  | 2 pcs                                                                                                       |  |
| Drawer right panel | 2 pcs                                                                                                       |  |
| Drawer back panel  | 2 pcs                                                                                                       |  |
| Drawer bottom      | 2 pcs                                                                                                       |  |
| Leg                | 2 pcs                                                                                                       |  |
| Front leg support  | 1 pc                                                                                                        |  |
| Back leg support   | 1 pc                                                                                                        |  |
| Metal support      | 2 pcs                                                                                                       |  |
|                    | Drawer left panel Drawer right panel Drawer back panel Drawer bottom Leg Front leg support Back leg support |  |