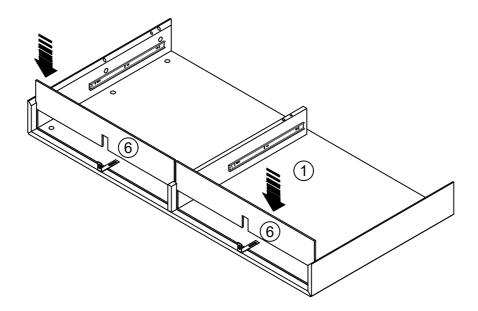

# 5.Attach parts to the Left Side Panel ,Right Side Panel and Middle Panel.

6. Attach the Back Panels into the Frame.