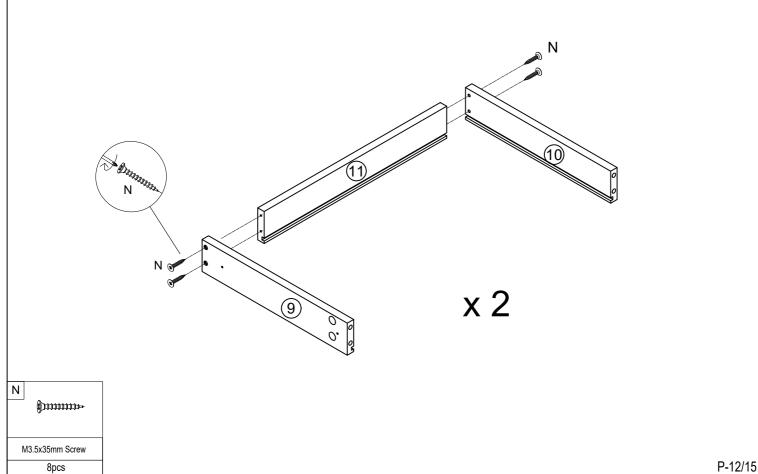

# 5.Attach parts to the Left Side Panel ,Right Side Panel and Middle Panel.

6. Attach the Back Panels into the Frame.