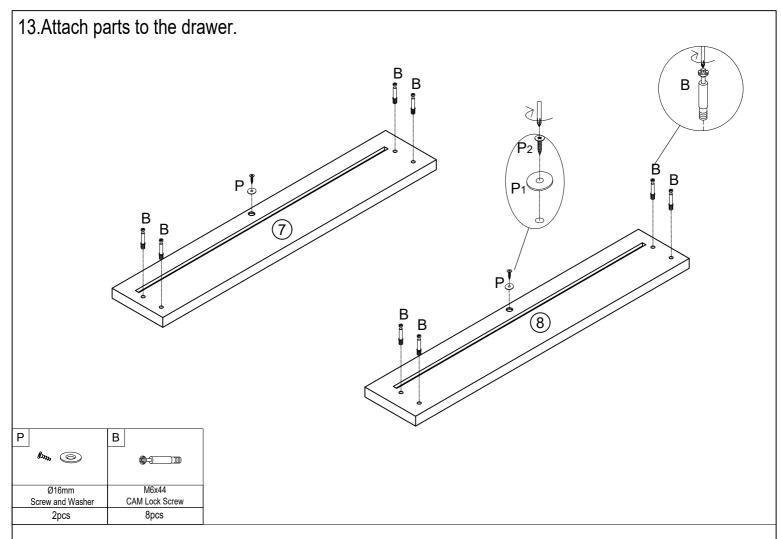

V                         |                         |                         |
| OF THE                  | <b>€</b> 33333333>+     |                          | <b>(***</b>               |                         |                         |
| <b></b>                 |                         | 76x32mm                  |                           | 1                       |                         |
| Ф8mm<br>Expansion Tube  | M4x40mm Screw           | L-shaped Bracket         | M4x12mm Screw             |                         |                         |

Slides Must Be Separated Before Assembly. After Separated, Set Aside Until Needed for Assembly.









# 5.Attach parts to the Left Side Panel ,Right Side Panel and Middle Panel.



6. Attach the Back Panels into the Frame.











# 14. Assemble the drawer.









2pcs

P-15/15