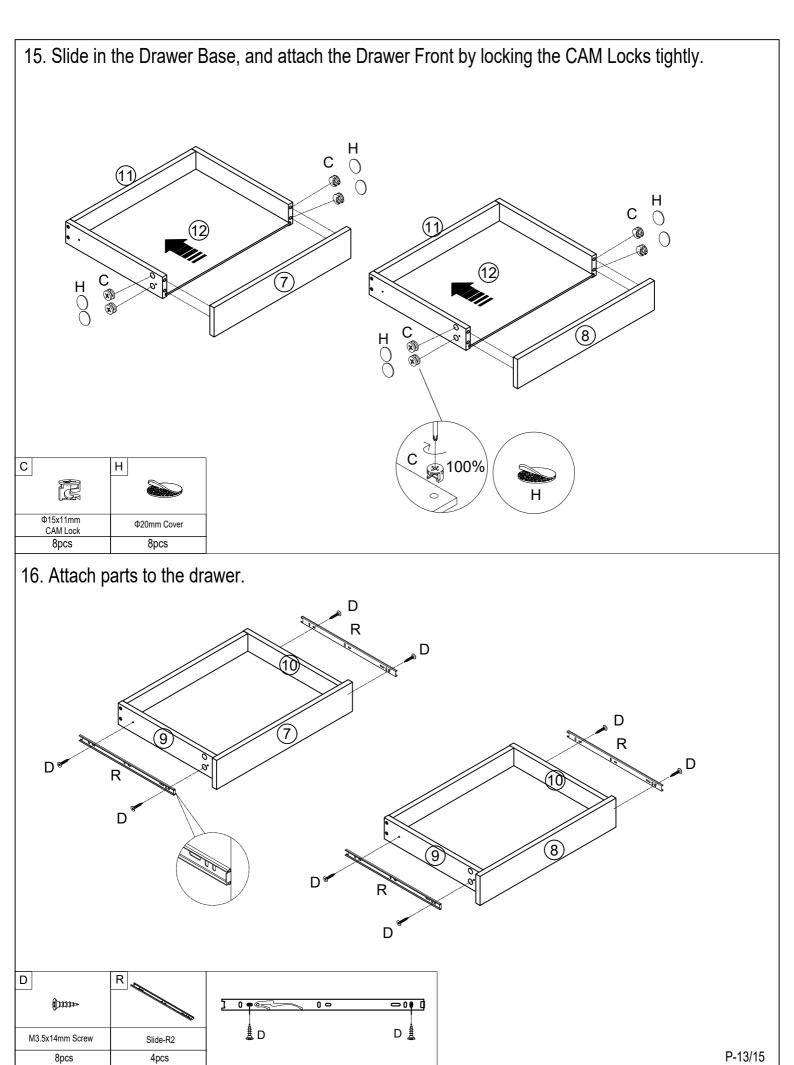

|                         |
| OF THE                  | <b>€</b> 33333333>+     |                          | <b>(***</b>               |                         |                         |
| <b></b>                 |                         | 76x32mm                  |                           | 1                       |                         |
| Ф8mm<br>Expansion Tube  | M4x40mm Screw           | L-shaped Bracket         | M4x12mm Screw             |                         |                         |

Slides Must Be Separated Before Assembly. After Separated, Set Aside Until Needed for Assembly.









# 5.Attach parts to the Left Side Panel ,Right Side Panel and Middle Panel.



6. Attach the Back Panels into the Frame.











# 14. Assemble the drawer.









2pcs

P-15/15