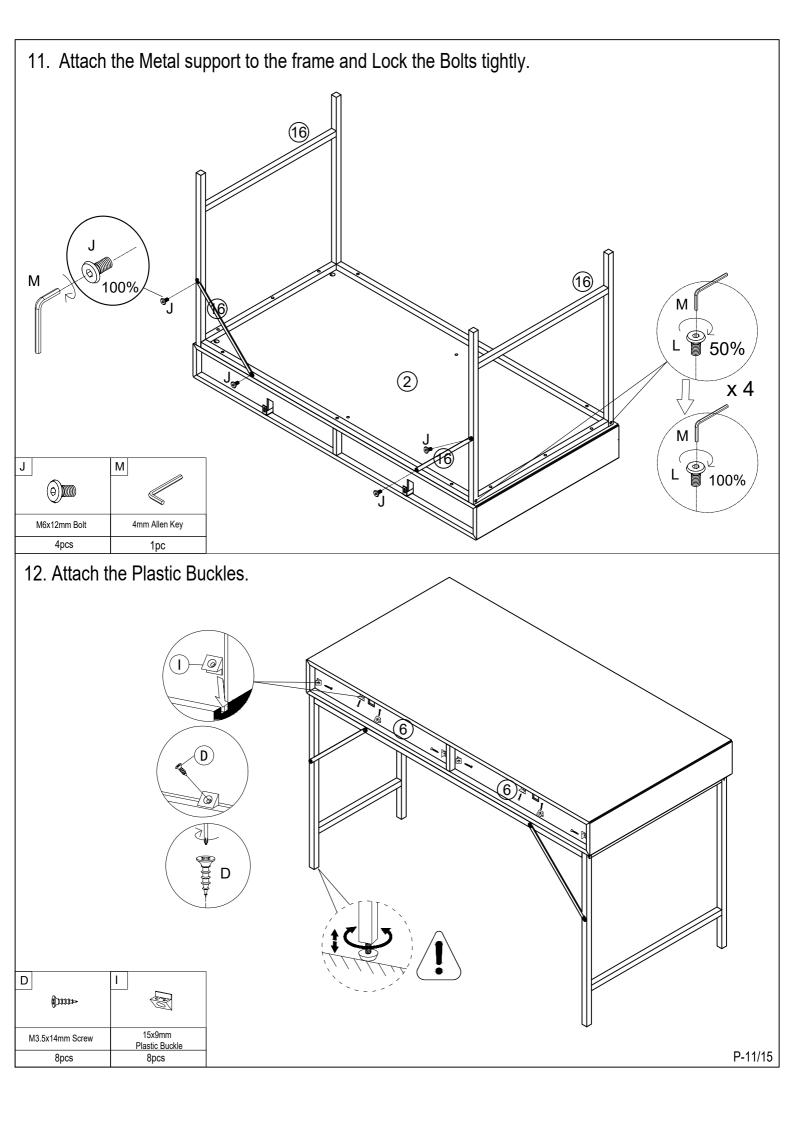

# 5.Attach parts to the Left Side Panel ,Right Side Panel and Middle Panel.

6. Attach the Back Panels into the Frame.