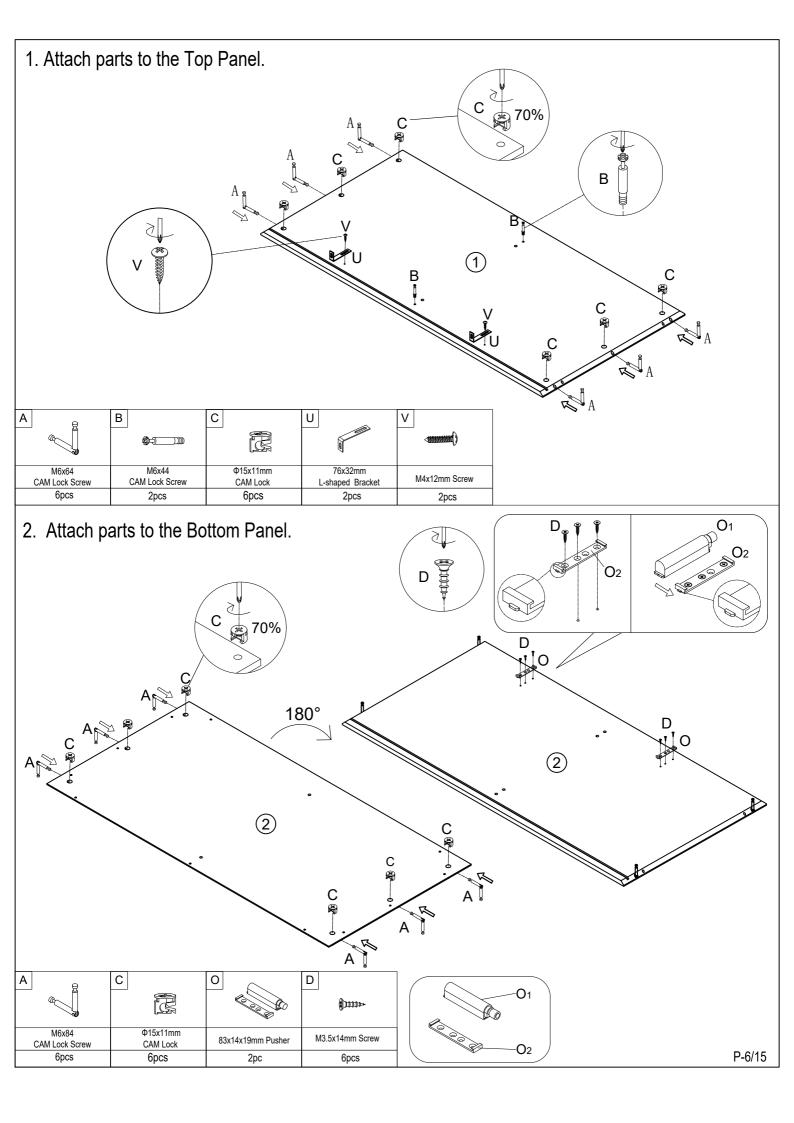

Fittings
Please check you have all the fittings listed below with your product

| A                       | В                       | С                        | D                         | Е                       | F                       |
|-------------------------|-------------------------|--------------------------|---------------------------|-------------------------|-------------------------|
|                         |                         |                          | <b>)</b>                  | 022270                  | (TTTA)                  |
| M6x64<br>CAM Lock Screw | M6x44<br>CAM Lock Screw | Ф15x11mm<br>CAM Lock     | M3.5x14mm Screw           | Ф6x25mm<br>Wooden Dowel | Ф8х30mm<br>Wooden Dowel |
| 12pcs+1pc extra         | 10pcs+1pc extra         | 34pcs+2pcs extra         | 30pcs+2pcs extra          | 8pcs+1pc extra          | 4pcs +1pc extra         |
| G                       | Н                       |                          | J                         | K                       | L                       |
|                         |                         |                          |                           |                         |                         |
| M7x50mm Screw           | Ф20mm Cover             | 15x9mm<br>Plastic Buckle | M6x12mm Bolt              | M6x30mm Bolt            | M6x40mm Bolt            |
| 2pcs                    | 8pcs+1pc extra          | 8pcs+1pc extra           | 4pcs                      | 12pcs +1pc extra        | 4pcs                    |
| M                       | N                       | 0                        | Р                         | Q                       | R                       |
|                         | <b>(1)</b>              |                          | <i>₱</i> m, ⊚             |                         |                         |
| 4mm Allen Key           | M3.5x35mm Screw         | 83x14x19mm Pusher        | Ø16mm<br>Screw and Washer | M6 Adjustable Foot      | 340mm Slide             |
| 1pc                     | 8pcs+1pc extra          | 2pcs                     | 2pcs                      | 4pcs                    | 4pcs                    |
| S                       | Т                       | U                        | V                         |                         |                         |
| OF THE                  | <b>€</b> 33333333>+     |                          | <b>(***</b>               |                         |                         |
| <b></b>                 |                         | 76x32mm                  |                           | 1                       |                         |
| Ф8mm<br>Expansion Tube  | M4x40mm Screw           | L-shaped Bracket         | M4x12mm Screw             |                         |                         |