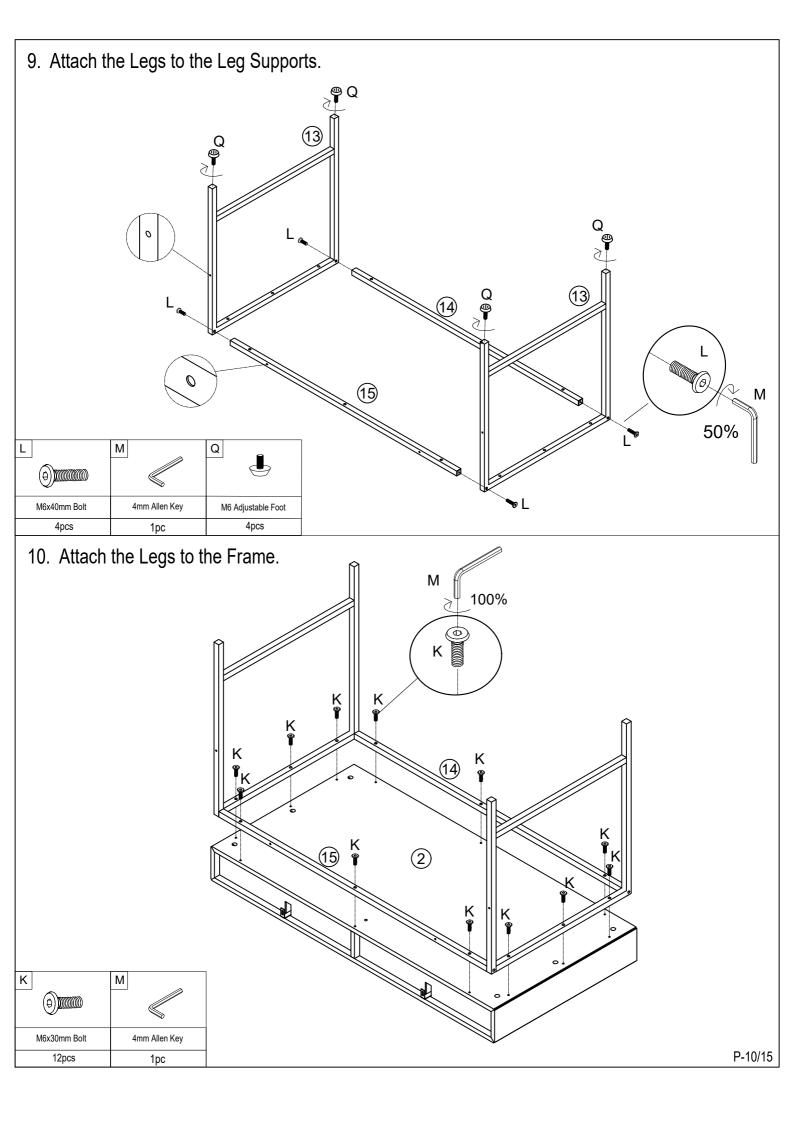

# 5.Attach parts to the Left Side Panel ,Right Side Panel and Middle Panel.

6. Attach the Back Panels into the Frame.