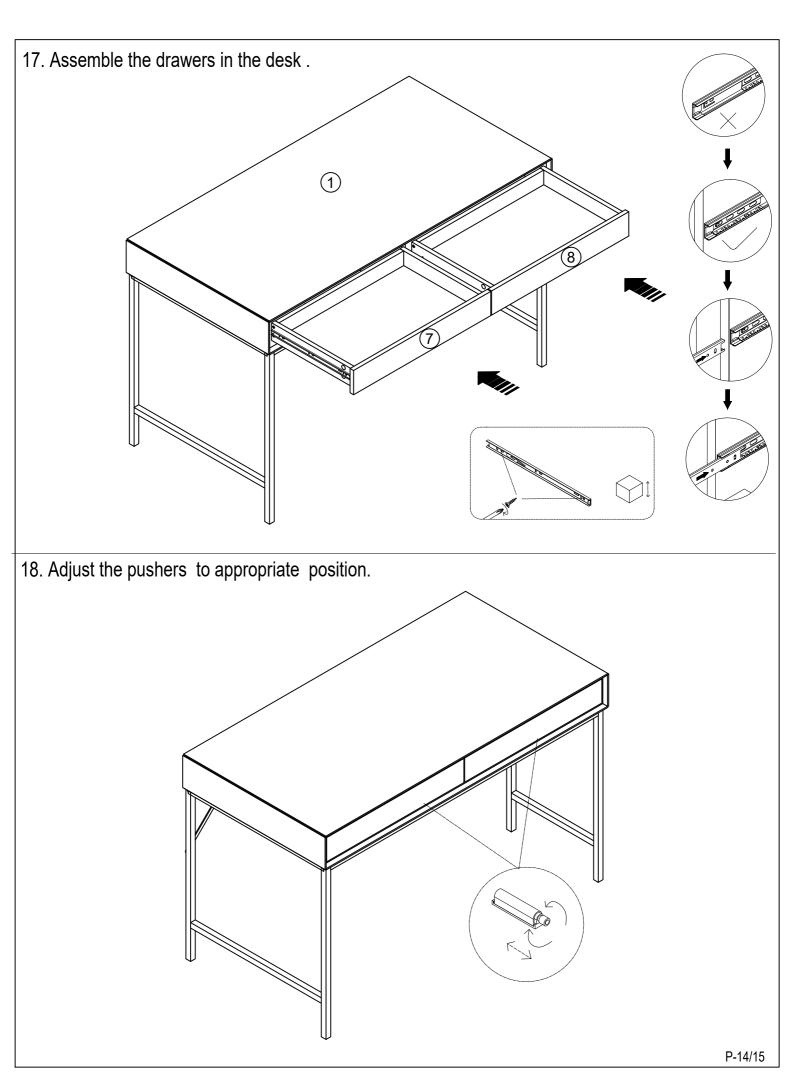

|                         |
| OF THE                  | <b>€</b> 33333333>+     |                          | <b>(***</b>               |                         |                         |
| <b></b>                 |                         | 76x32mm                  |                           | 1                       |                         |
| Ф8mm<br>Expansion Tube  | M4x40mm Screw           | L-shaped Bracket         | M4x12mm Screw             |                         |                         |

Slides Must Be Separated Before Assembly. After Separated, Set Aside Until Needed for Assembly.









# 5.Attach parts to the Left Side Panel ,Right Side Panel and Middle Panel.



6. Attach the Back Panels into the Frame.











# 14. Assemble the drawer.









2pcs

P-15/15