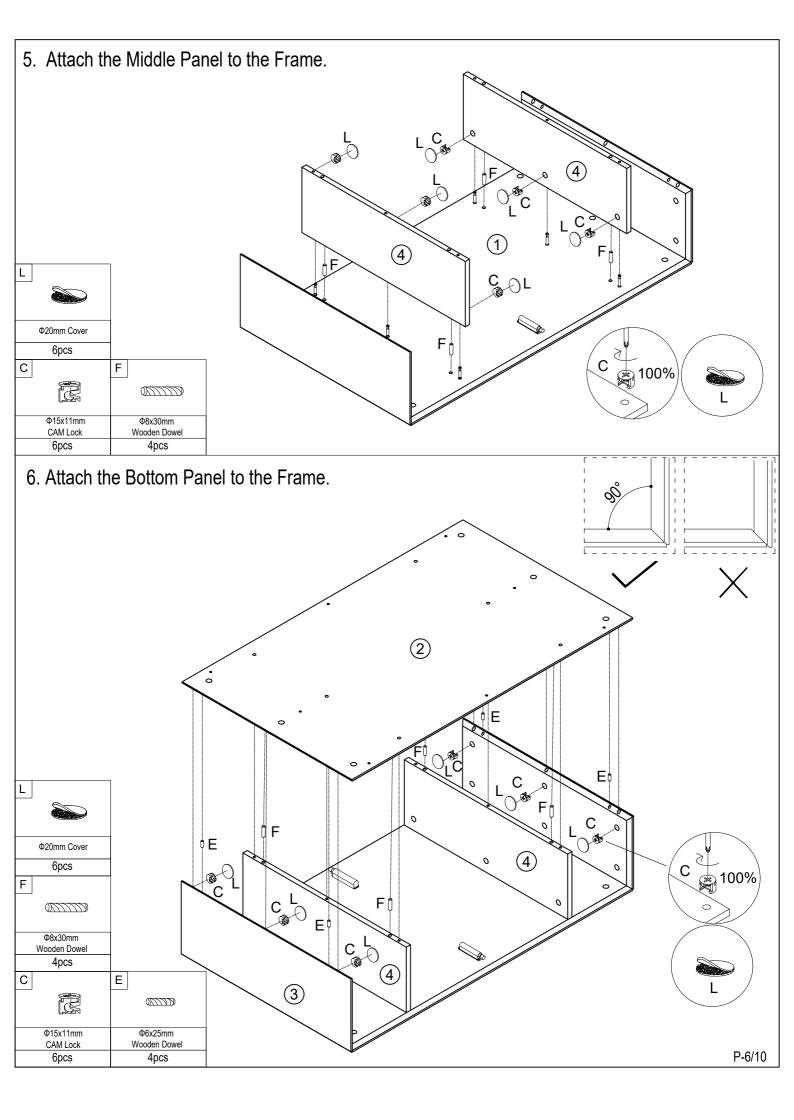

| Ф20mm Cover             |
| 6pcs+1pc extra          | 4pcs                    | 24pcs+2pcs extra          | 8pcs+1pc extra  | 8pcs +1pc extra                                    | 18pcs+2pcs extra        |
| M                       | N                       |                           |                 |                                                    |                         |
| 4mm Allen Key           | 83x14x19mm Pusher       | Ø16mm<br>Screw and Washer |                 |                                                    |                         |
| 1рс                     | 2pcs                    | 2pcs                      |                 |                                                    | P-3/10                  |



2. Attach parts to the Bottom Panel.