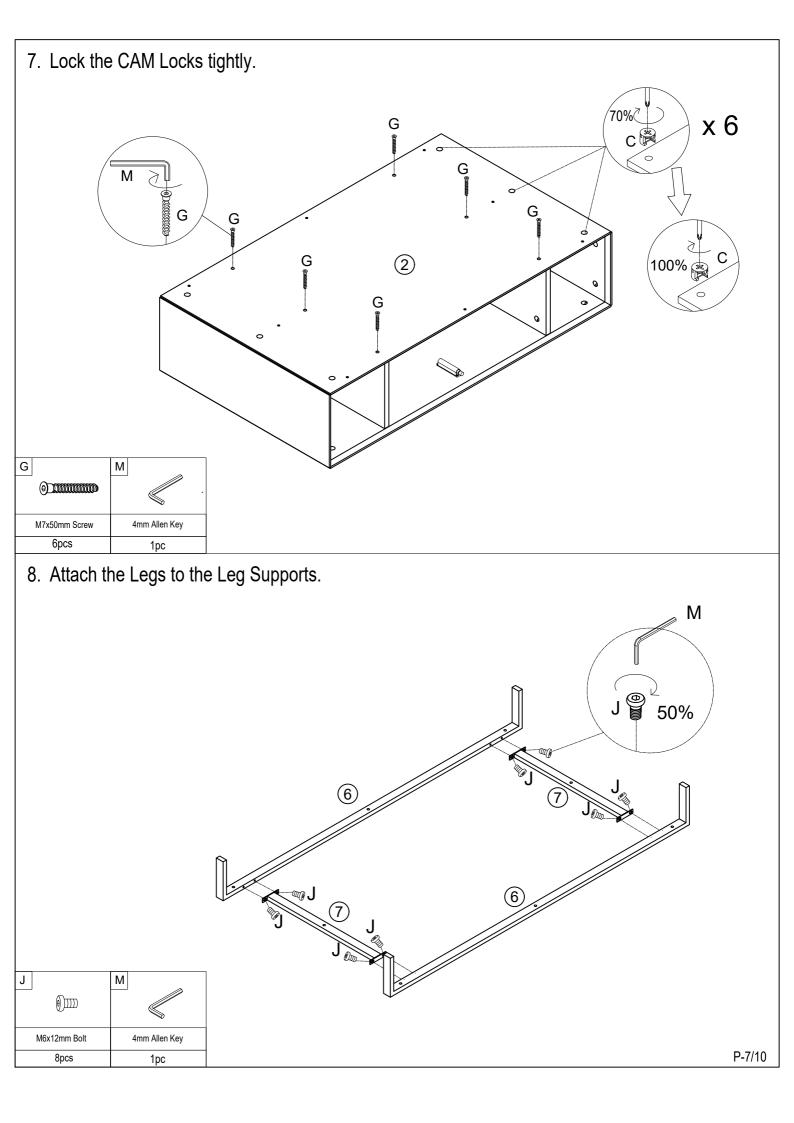

## Parts List

Before you begin building your Nova Coffee Table, please take a moment to read through the instructions and make sure that you have all the relevant parts listed on the parts check list.

| Part Number | Part Description | Quantity |  |  |  |  |
|-------------|------------------|----------|--|--|--|--|
| 1           | Top panel        | 1 pc     |  |  |  |  |
| 2           | Bottom panel     | 1 pc     |  |  |  |  |
| 3           | Side panel       | 2 pcs    |  |  |  |  |
| 4           | Middle panel     | 2 pcs    |  |  |  |  |
| 5           | Door             | 2 pcs    |  |  |  |  |
| 6           | Leg              | 2 pcs    |  |  |  |  |
| 7           | Side leg support | 2 pcs    |  |  |  |  |

### Fittings

Please check you have all the fittings listed below with your product

| A                       | В                       | С                         | D               | E                                                  | F                       |
|-------------------------|-------------------------|---------------------------|-----------------|----------------------------------------------------|-------------------------|
|                         | \$ <b>3</b> -5          |                           |                 | CTTT2                                              | 0111113                 |
| M6x84<br>CAM Lock Screw | M6x44<br>CAM Lock Screw | Ф15x11mm<br>CAM Lock      | M3.5x14mm Screw | Ф6х25mm<br>Wooden Dowel                            | Ф8x30mm<br>Wooden Dowel |
| 12pcs+1pc extra         | 6pcs+1pc extra          | 30pcs+2pcs extra          | 6pcs+1pcs extra | 8pcs+1pc extra                                     | 8pcs +1pc extra         |
| G                       | H                       | 1                         | J ()            | <b>к</b><br>(),,,,,,,,,,,,,,,,,,,,,,,,,,,,,,,,,,,, | L                       |
| M7x50mm Screw           | Hinge                   | M4x14mm Screw             | M6x12mm Bolt    | M6x25mm Bolt                                       | Ф20mm Cover             |
| 6pcs+1pc extra          | 4pcs                    | 24pcs+2pcs extra          | 8pcs+1pc extra  | 8pcs +1pc extra                                    | 18pcs+2pcs extra        |
| M                       | N                       |                           |                 |                                                    |                         |
| 4mm Allen Key           | 83x14x19mm Pusher       | Ø16mm<br>Screw and Washer |                 |                                                    |                         |
| 1рс                     | 2pcs                    | 2pcs                      |                 |                                                    | P-3/10                  |