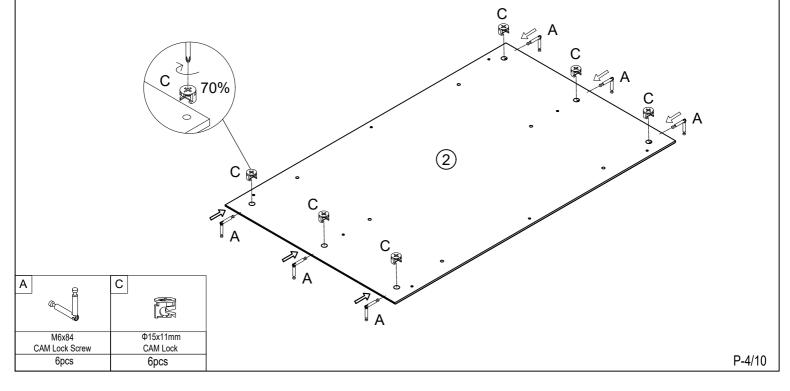

| Ф20mm Cover             |
| 6pcs+1pc extra          | 4pcs                    | 24pcs+2pcs extra          | 8pcs+1pc extra  | 8pcs +1pc extra                                    | 18pcs+2pcs extra        |
| M                       | N                       |                           |                 |                                                    |                         |
| 4mm Allen Key           | 83x14x19mm Pusher       | Ø16mm<br>Screw and Washer |                 |                                                    |                         |
| 1рс                     | 2pcs                    | 2pcs                      |                 |                                                    | P-3/10                  |



2. Attach parts to the Bottom Panel.