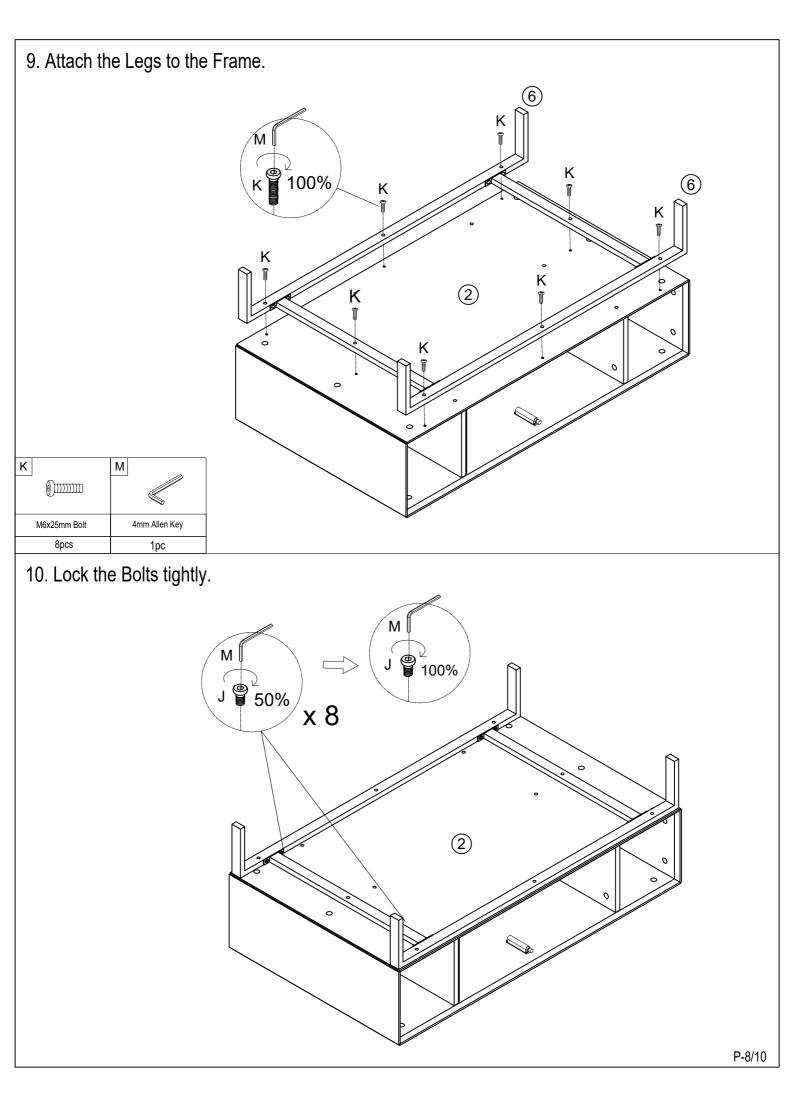

## Parts List

Before you begin building your Nova Coffee Table, please take a moment to read through the instructions and make sure that you have all the relevant parts listed on the parts check list.

| Part Number | Part Description | Quantity |  |  |  |  |
|-------------|------------------|----------|--|--|--|--|
| 1           | Top panel        | 1 pc     |  |  |  |  |
| 2           | Bottom panel     | 1 pc     |  |  |  |  |
| 3           | Side panel       | 2 pcs    |  |  |  |  |
| 4           | Middle panel     | 2 pcs    |  |  |  |  |
| 5           | Door             | 2 pcs    |  |  |  |  |
| 6           | Leg              | 2 pcs    |  |  |  |  |
| 7           | Side leg support | 2 pcs    |  |  |  |  |

### Fittings

Please check you have all the fittings listed below with your product

| A                       | В                       | С                         | D               | E                                                  | F                       |
|-------------------------|-------------------------|---------------------------|-----------------|----------------------------------------------------|-------------------------|
|                         | \$ <b>3</b> -5          |                           |                 | CTTT2                                              | 0111113                 |
| M6x84<br>CAM Lock Screw | M6x44<br>CAM Lock Screw | Ф15x11mm<br>CAM Lock      | M3.5x14mm Screw | Ф6х25mm<br>Wooden Dowel                            | Ф8x30mm<br>Wooden Dowel |
| 12pcs+1pc extra         | 6pcs+1pc extra          | 30pcs+2pcs extra          | 6pcs+1pcs extra | 8pcs+1pc extra                                     | 8pcs +1pc extra         |
| G                       | H                       | 1                         | J ()            | <b>к</b><br>(),,,,,,,,,,,,,,,,,,,,,,,,,,,,,,,,,,,, | L                       |
| M7x50mm Screw           | Hinge                   | M4x14mm Screw             | M6x12mm Bolt    | M6x25mm Bolt                                       | Ф20mm Cover             |
| 6pcs+1pc extra          | 4pcs                    | 24pcs+2pcs extra          | 8pcs+1pc extra  | 8pcs +1pc extra                                    | 18pcs+2pcs extra        |
| M                       | N                       |                           |                 |                                                    |                         |
| 4mm Allen Key           | 83x14x19mm Pusher       | Ø16mm<br>Screw and Washer |                 |                                                    |                         |
| 1рс                     | 2pcs                    | 2pcs                      |                 |                                                    | P-3/10                  |