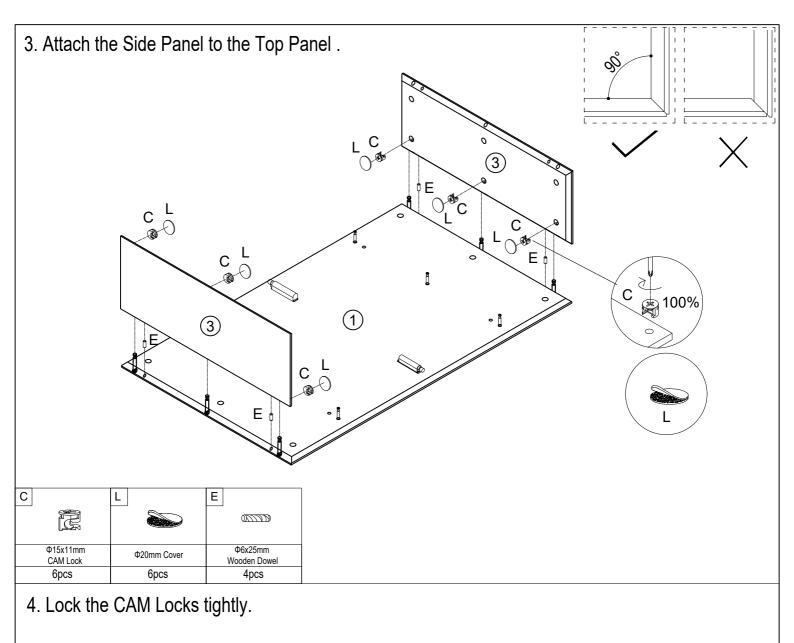

## Parts List

Before you begin building your Nova Coffee Table, please take a moment to read through the instructions and make sure that you have all the relevant parts listed on the parts check list.

| Part Number | Part Description | Quantity |  |  |  |  |
|-------------|------------------|----------|--|--|--|--|
| 1           | Top panel        | 1 pc     |  |  |  |  |
| 2           | Bottom panel     | 1 pc     |  |  |  |  |
| 3           | Side panel       | 2 pcs    |  |  |  |  |
| 4           | Middle panel     | 2 pcs    |  |  |  |  |
| 5           | Door             | 2 pcs    |  |  |  |  |
| 6           | Leg              | 2 pcs    |  |  |  |  |
| 7           | Side leg support | 2 pcs    |  |  |  |  |

### Fittings

Please check you have all the fittings listed below with your product

| A                       | В                       | С                         | D               | E                                                  | F                       |
|-------------------------|-------------------------|---------------------------|-----------------|----------------------------------------------------|-------------------------|
|                         | \$ <b>3</b> -5          |                           |                 | CTTT2                                              | 0111113                 |
| M6x84<br>CAM Lock Screw | M6x44<br>CAM Lock Screw | Ф15x11mm<br>CAM Lock      | M3.5x14mm Screw | Ф6х25mm<br>Wooden Dowel                            | Ф8x30mm<br>Wooden Dowel |
| 12pcs+1pc extra         | 6pcs+1pc extra          | 30pcs+2pcs extra          | 6pcs+1pcs extra | 8pcs+1pc extra                                     | 8pcs +1pc extra         |
| G                       | H                       | 1                         | J ()            | <b>к</b><br>(),,,,,,,,,,,,,,,,,,,,,,,,,,,,,,,,,,,, | L                       |
| M7x50mm Screw           | Hinge                   | M4x14mm Screw             | M6x12mm Bolt    | M6x25mm Bolt                                       | Ф20mm Cover             |
| 6pcs+1pc extra          | 4pcs                    | 24pcs+2pcs extra          | 8pcs+1pc extra  | 8pcs +1pc extra                                    | 18pcs+2pcs extra        |
| M                       | N                       |                           |                 |                                                    |                         |
| 4mm Allen Key           | 83x14x19mm Pusher       | Ø16mm<br>Screw and Washer |                 |                                                    |                         |
| 1рс                     | 2pcs                    | 2pcs                      |                 |                                                    | P-3/10                  |