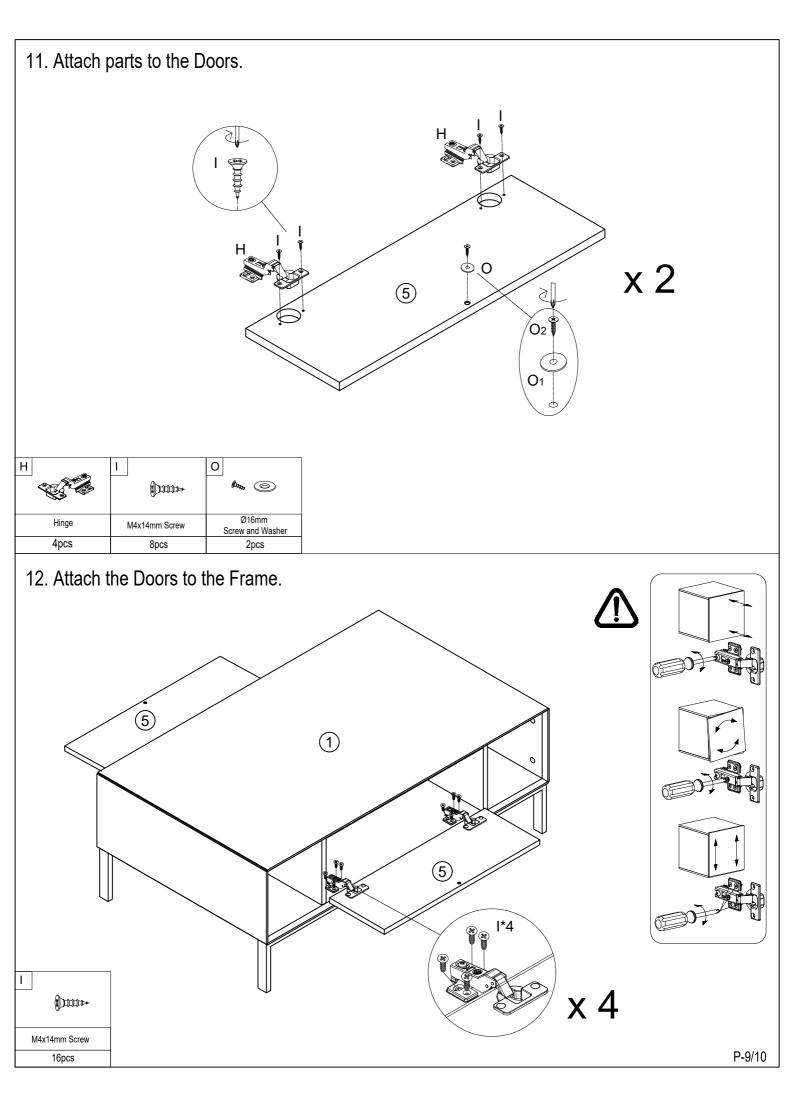

## Parts List

Before you begin building your Nova Coffee Table, please take a moment to read through the instructions and make sure that you have all the relevant parts listed on the parts check list.

| Part Number | Part Description | Quantity |  |  |  |  |
|-------------|------------------|----------|--|--|--|--|
| 1           | Top panel        | 1 pc     |  |  |  |  |
| 2           | Bottom panel     | 1 pc     |  |  |  |  |
| 3           | Side panel       | 2 pcs    |  |  |  |  |
| 4           | Middle panel     | 2 pcs    |  |  |  |  |
| 5           | Door             | 2 pcs    |  |  |  |  |
| 6           | Leg              | 2 pcs    |  |  |  |  |
| 7           | Side leg support | 2 pcs    |  |  |  |  |

### Fittings

Please check you have all the fittings listed below with your product

| A                       | В                       | С                         | D               | E                                                  | F                       |
|-------------------------|-------------------------|---------------------------|-----------------|----------------------------------------------------|-------------------------|
|                         | \$ <b>3</b> -5          |                           |                 | CTTT2                                              | 0111113                 |
| M6x84<br>CAM Lock Screw | M6x44<br>CAM Lock Screw | Ф15x11mm<br>CAM Lock      | M3.5x14mm Screw | Ф6х25mm<br>Wooden Dowel                            | Ф8x30mm<br>Wooden Dowel |
| 12pcs+1pc extra         | 6pcs+1pc extra          | 30pcs+2pcs extra          | 6pcs+1pcs extra | 8pcs+1pc extra                                     | 8pcs +1pc extra         |
| G                       | H                       | 1                         | J ()            | <b>к</b><br>(),,,,,,,,,,,,,,,,,,,,,,,,,,,,,,,,,,,, | L                       |
| M7x50mm Screw           | Hinge                   | M4x14mm Screw             | M6x12mm Bolt    | M6x25mm Bolt                                       | Ф20mm Cover             |
| 6pcs+1pc extra          | 4pcs                    | 24pcs+2pcs extra          | 8pcs+1pc extra  | 8pcs +1pc extra                                    | 18pcs+2pcs extra        |
| M                       | N                       |                           |                 |                                                    |                         |
| 4mm Allen Key           | 83x14x19mm Pusher       | Ø16mm<br>Screw and Washer |                 |                                                    |                         |
| 1рс                     | 2pcs                    | 2pcs                      |                 |                                                    | P-3/10                  |