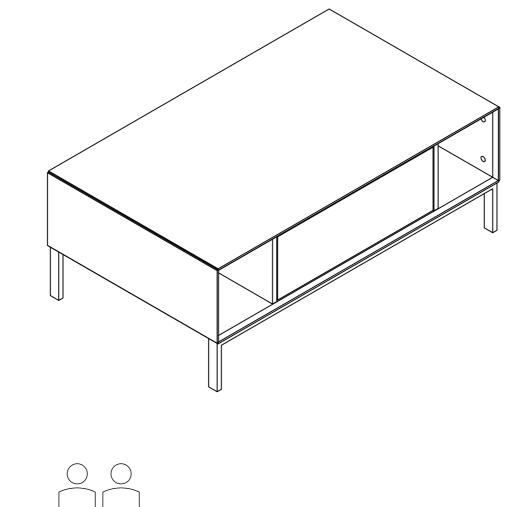

## Nova Coffee Table

Up to 30 minutes assembly time

Two person assembly

This product is intended for domestic use only, not commercial purposes.