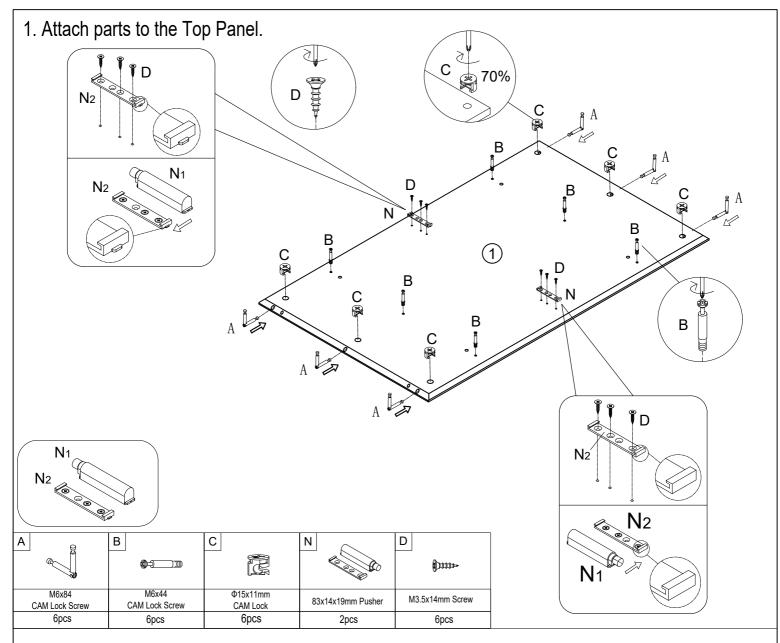

## Parts List

Before you begin building your Nova Coffee Table, please take a moment to read through the instructions and make sure that you have all the relevant parts listed on the parts check list.

| Part Number | Part Description | Quantity |  |  |  |  |
|-------------|------------------|----------|--|--|--|--|
| 1           | Top panel        | 1 pc     |  |  |  |  |
| 2           | Bottom panel     | 1 pc     |  |  |  |  |
| 3           | Side panel       | 2 pcs    |  |  |  |  |
| 4           | Middle panel     | 2 pcs    |  |  |  |  |
| 5           | Door             | 2 pcs    |  |  |  |  |
| 6           | Leg              | 2 pcs    |  |  |  |  |
| 7           | Side leg support | 2 pcs    |  |  |  |  |

### Fittings

Please check you have all the fittings listed below with your product

| A                       | В                       | С                         | D               | E                                                  | F                       |
|-------------------------|-------------------------|---------------------------|-----------------|----------------------------------------------------|-------------------------|
|                         | \$ <b>3</b> -5          |                           |                 | CTTT2                                              | 0111113                 |
| M6x84<br>CAM Lock Screw | M6x44<br>CAM Lock Screw | Ф15x11mm<br>CAM Lock      | M3.5x14mm Screw | Ф6х25mm<br>Wooden Dowel                            | Ф8x30mm<br>Wooden Dowel |
| 12pcs+1pc extra         | 6pcs+1pc extra          | 30pcs+2pcs extra          | 6pcs+1pcs extra | 8pcs+1pc extra                                     | 8pcs +1pc extra         |
| G                       | H                       | 1                         | J ()            | <b>к</b><br>(),,,,,,,,,,,,,,,,,,,,,,,,,,,,,,,,,,,, | L                       |
| M7x50mm Screw           | Hinge                   | M4x14mm Screw             | M6x12mm Bolt    | M6x25mm Bolt                                       | Ф20mm Cover             |
| 6pcs+1pc extra          | 4pcs                    | 24pcs+2pcs extra          | 8pcs+1pc extra  | 8pcs +1pc extra                                    | 18pcs+2pcs extra        |
| M                       | N                       |                           |                 |                                                    |                         |
| 4mm Allen Key           | 83x14x19mm Pusher       | Ø16mm<br>Screw and Washer |                 |                                                    |                         |
| 1рс                     | 2pcs                    | 2pcs                      |                 |                                                    | P-3/10                  |