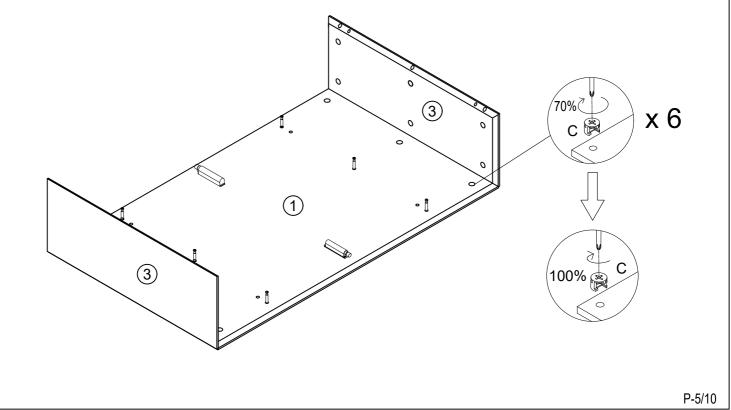

## Parts List

Before you begin building your Nova Coffee Table, please take a moment to read through the instructions and make sure that you have all the relevant parts listed on the parts check list.

| Part Number | Part Description | Quantity |  |  |  |  |
|-------------|------------------|----------|--|--|--|--|
| 1           | Top panel        | 1 pc     |  |  |  |  |
| 2           | Bottom panel     | 1 pc     |  |  |  |  |
| 3           | Side panel       | 2 pcs    |  |  |  |  |
| 4           | Middle panel     | 2 pcs    |  |  |  |  |
| 5           | Door             | 2 pcs    |  |  |  |  |
| 6           | Leg              | 2 pcs    |  |  |  |  |
| 7           | Side leg support | 2 pcs    |  |  |  |  |

### Fittings

Please check you have all the fittings listed below with your product

| A                       | В                       | С                         | D               | E                                                  | F                       |
|-------------------------|-------------------------|---------------------------|-----------------|----------------------------------------------------|-------------------------|
|                         | \$ <b>3</b> -5          |                           |                 | CTTT2                                              | 0111113                 |
| M6x84<br>CAM Lock Screw | M6x44<br>CAM Lock Screw | Ф15x11mm<br>CAM Lock      | M3.5x14mm Screw | Ф6х25mm<br>Wooden Dowel                            | Ф8x30mm<br>Wooden Dowel |
| 12pcs+1pc extra         | 6pcs+1pc extra          | 30pcs+2pcs extra          | 6pcs+1pcs extra | 8pcs+1pc extra                                     | 8pcs +1pc extra         |
| G                       | H                       | 1                         | J ()            | <b>к</b><br>(),,,,,,,,,,,,,,,,,,,,,,,,,,,,,,,,,,,, | L                       |
| M7x50mm Screw           | Hinge                   | M4x14mm Screw             | M6x12mm Bolt    | M6x25mm Bolt                                       | Ф20mm Cover             |
| 6pcs+1pc extra          | 4pcs                    | 24pcs+2pcs extra          | 8pcs+1pc extra  | 8pcs +1pc extra                                    | 18pcs+2pcs extra        |
| M                       | N                       |                           |                 |                                                    |                         |
| 4mm Allen Key           | 83x14x19mm Pusher       | Ø16mm<br>Screw and Washer |                 |                                                    |                         |
| 1рс                     | 2pcs                    | 2pcs                      |                 |                                                    | P-3/10                  |