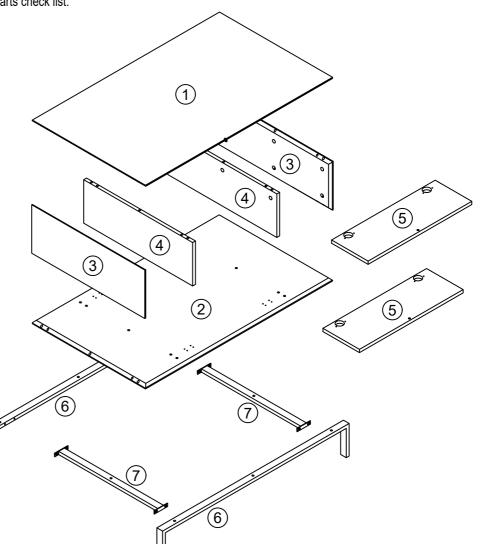

## Parts List

Before you begin building your Nova Coffee Table, please take a moment to read through the instructions and make sure that you have all the relevant parts listed on the parts check list.

| Part Number | Part Description | Quantity |  |  |  |  |
|-------------|------------------|----------|--|--|--|--|
| 1           | Top panel        | 1 pc     |  |  |  |  |
| 2           | Bottom panel     | 1 pc     |  |  |  |  |
| 3           | Side panel       | 2 pcs    |  |  |  |  |
| 4           | Middle panel     | 2 pcs    |  |  |  |  |
| 5           | Door             | 2 pcs    |  |  |  |  |
| 6           | Leg              | 2 pcs    |  |  |  |  |
| 7           | Side leg support | 2 pcs    |  |  |  |  |