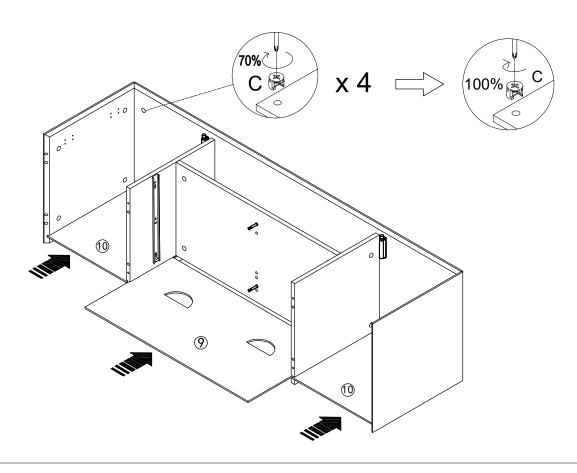

M4x14mm Screw           |                                         |                          |                         |                                                |                   |                           |
| 1pc                     | 24pcs +2pcs extra       | 1                                       |                          |                         |                                                |                   |                           |
|                         | 1                       | 1                                       |                          |                         |                                                |                   | P-3/13                    |







P-5/13



# 7. Lock the CAM Locks tightly, slide the Back Panels into the Frame.



# 8. Attach the Lower Middle Panel to the Frame.



C F

### Page 

#

P-7/13



# 10. Lock the CAM Locks tightly.



# 11. Attach the Legs to the Leg Supports.



Κ

M6x25mm Bolt

12pcs



4mm Allen Key

1рс





# 14. Attach parts to the Doors and Drawer fronts.



| H     | () <b>)</b>   |                           |                         |
|-------|---------------|---------------------------|-------------------------|
| Hinge | M4x14mm Screw | Ø16mm<br>Screw and Washer | M6x44<br>CAM Lock Screw |
| 4pcs  | 8pcs          | 4pcs                      | 8pcs                    |

P-10/13



# 16. Assemble the drawers in the Chest.





18. Adjust the pushers and the adjustable foot to appropriate position.