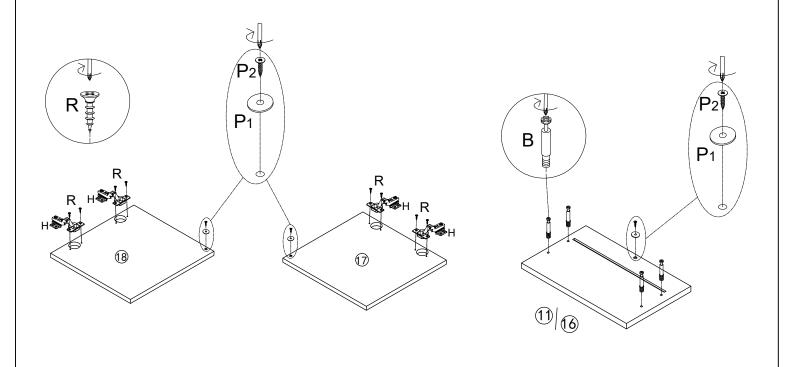

# 14. Attach parts to the Doors and Drawer fronts.

| H     | () <b>)</b>   |                           |                         |
|-------|---------------|---------------------------|-------------------------|
| Hinge | M4x14mm Screw | Ø16mm<br>Screw and Washer | M6x44<br>CAM Lock Screw |
| 4pcs  | 8pcs          | 4pcs                      | 8pcs                    |