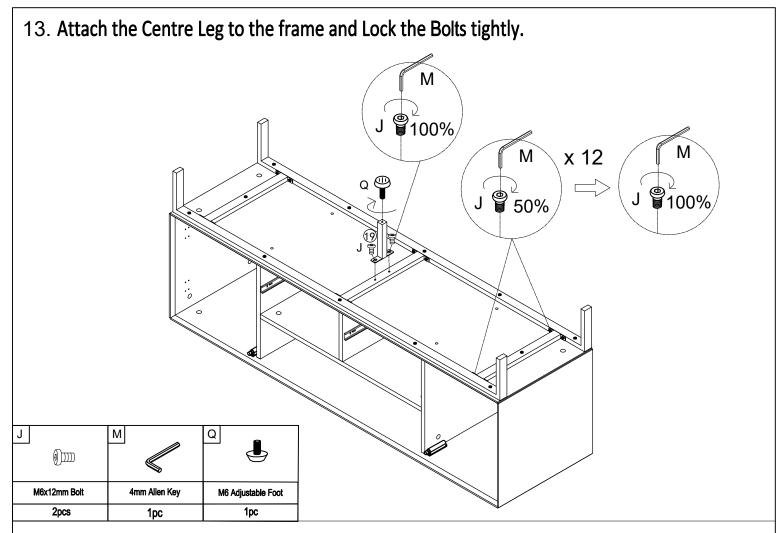

# 11. Attach the Legs to the Leg Supports.

Κ

M6x25mm Bolt

12pcs

4mm Allen Key

1рс