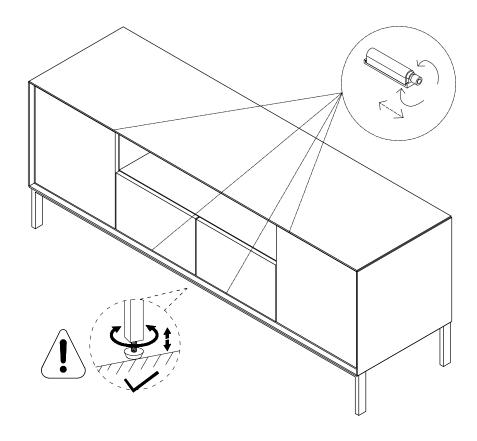

# 16. Assemble the drawers in the Chest.

18. Adjust the pushers and the adjustable foot to appropriate position.