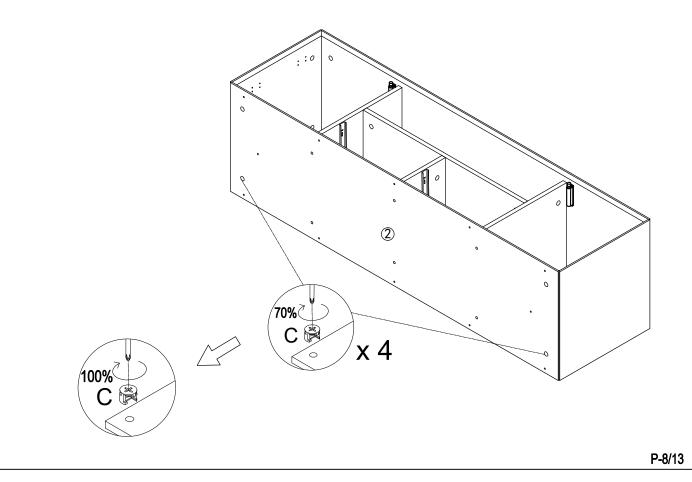

|                                                |                   |                           |
| 1pc                     | 24pcs +2pcs extra       | 1                                       |                          |                         |                                                |                   |                           |
|                         | 1                       | 1                                       |                          |                         |                                                |                   | P-3/13                    |







P-5/13



# 7. Lock the CAM Locks tightly, slide the Back Panels into the Frame.



# 8. Attach the Lower Middle Panel to the Frame.



C F

### Page 

#

P-7/13



# 10. Lock the CAM Locks tightly.



# 11. Attach the Legs to the Leg Supports.



Κ

M6x25mm Bolt

12pcs



4mm Allen Key

1рс





# 14. Attach parts to the Doors and Drawer fronts.



| H     | () <b>)</b>   |                           |                         |
|-------|---------------|---------------------------|-------------------------|
| Hinge | M4x14mm Screw | Ø16mm<br>Screw and Washer | M6x44<br>CAM Lock Screw |
| 4pcs  | 8pcs          | 4pcs                      | 8pcs                    |

P-10/13



# 16. Assemble the drawers in the Chest.





18. Adjust the pushers and the adjustable foot to appropriate position.