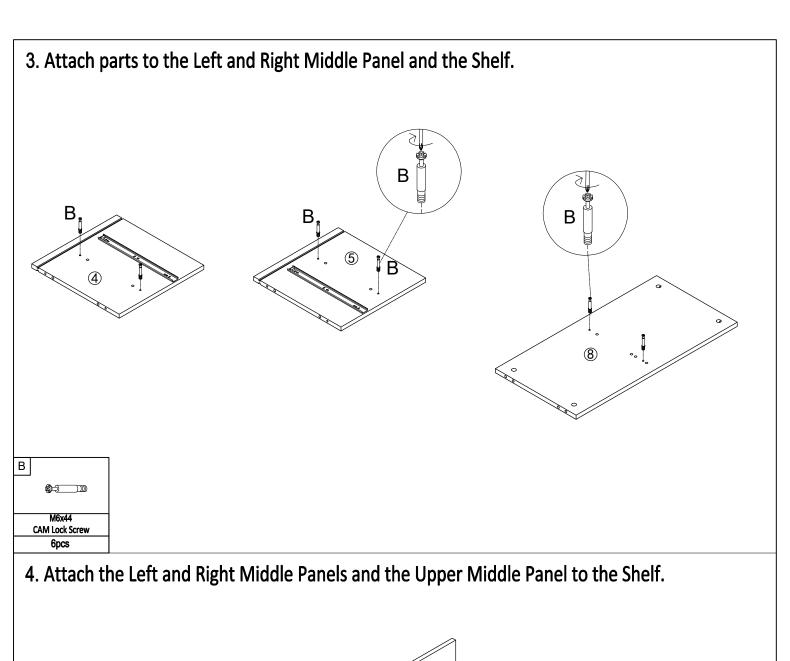

# **Fittings**

Please check you have all the fittings listed below with your product

| A                       | В                       | С                                       | D                        | Е                       | F                                              | G                 | Н                         |
|-------------------------|-------------------------|-----------------------------------------|--------------------------|-------------------------|------------------------------------------------|-------------------|---------------------------|
|                         |                         |                                         | <b>(</b> )111113>>       | (CCCAS)                 | 000000                                         |                   |                           |
| M6x84<br>CAM Lock Screw | M6x44<br>CAM Lock Screw | Ф15x11mm<br>CAM Lock                    | M3.5x14mm Screw          | Ф6х25mm<br>Wooden Dowel | Ф8х30mm<br>Wooden Dowel                        | M7x50mm Screw     | Hinge                     |
| 8pcs +1pc extra         | 20pcs+2pcs extra        | 36pcs+2pcs extra                        | 24pcs+2pcs extra         | 8pcs+1pc extra          | 16pcs+2pcs extra                               | 8pcs+1pc extra    | 4pcs                      |
| 1                       | J                       | К                                       | L                        | M                       | N                                              | 0                 | Р                         |
|                         | (i) m                   | (1) (1) (1) (1) (1) (1) (1) (1) (1) (1) |                          |                         | <b>(1)222222222222222222222222222222222222</b> |                   | <i>bu</i> , <b>(5)</b>    |
| Ф20mm Cover             | M6x12mm Bolt            | M6x25mm Bolt                            | 15x9mm<br>Plastic Buckle | 4mm Allen Key           | M3.5x35mm Screw                                | 83x14x19mm Pusher | Ø16mm<br>Screw and Washer |
| 22pcs+2pcs extra        | 14pcs +1pc extra        | 12pcs +1pc extra                        | 12pcs+1pc extra          | 1pc                     | 8pcs+1pc extra                                 | 4pcs              | 4pcs                      |
| Q                       | R                       |                                         |                          |                         |                                                |                   |                           |
| M6 Adjustable Foot      | M4x14mm Screw           |                                         |                          |                         |                                                |                   |                           |
| 1pc                     | 24pcs +2pcs extra       | 1                                       |                          |                         |                                                |                   |                           |
|                         | 1                       | 1                                       |                          |                         |                                                |                   | P-3/13                    |