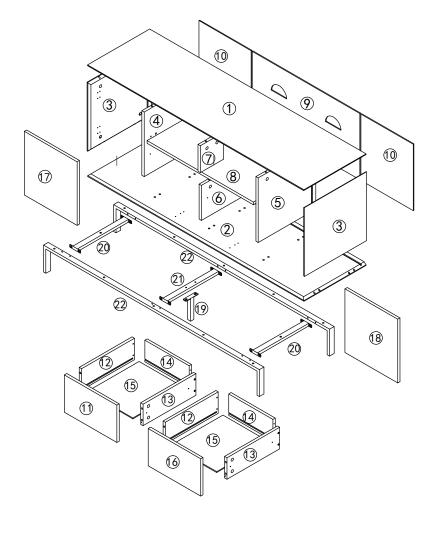

# Parts List

Before you begin building your Nova TV Unit, please take a moment to read through the instructions and make sure that you have all the relevant parts listed on the parts check list.

| Part Number | Part Description   | Quantity |  |  |
|-------------|--------------------|----------|--|--|
| 1           | TV Unit top        | 1 pc     |  |  |
| 2           | Bottom panel       | 1 pc     |  |  |
| 3           | Side panel         | 2 pcs    |  |  |
| 4           | Left middle panel  | 1 pc     |  |  |
| 5           | Right middle panel | 1 pc     |  |  |
| 6           | Lower middle panel | 1 pc     |  |  |
| 7           | Upper middle panel | 1 pc     |  |  |
| 8           | Shelf              | 1 pc     |  |  |
| 9           | Middle back panel  | 1 pc     |  |  |
| 9           | Side back panel    | 2 pcs    |  |  |
| 11)         | Left drawer front  | 1 pc     |  |  |
| 12          | Drawer left panel  | 2 pcs    |  |  |
| (3)         | Drawer right panel | 2 pcs    |  |  |
| <b>(4)</b>  | Drawer back panel  | 2 pcs    |  |  |
| (5)         | Drawer base        | 2 pcs    |  |  |
| 6           | Right drawer front | 1 pc     |  |  |
| (7)         | Left door          | 1 pc     |  |  |
| (8)         | Right door         | 1 pc     |  |  |
| 19          | Centre Leg         | 1 pc     |  |  |
| 20          | Side Leg Support   | 2 pcs    |  |  |
| 2)          | Middle Leg Support | 1 pc     |  |  |
| 22          | Legs               | 2 pcs    |  |  |