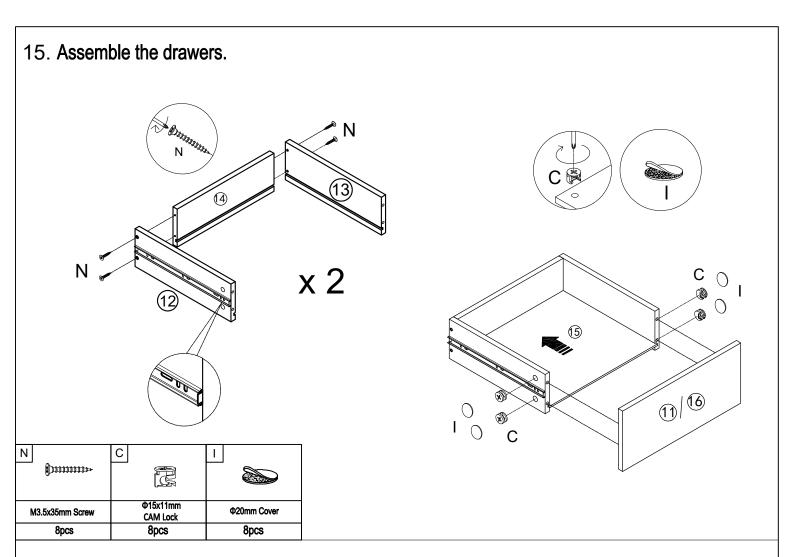

# 16. Assemble the drawers in the Chest.

18. Adjust the pushers and the adjustable foot to appropriate position.