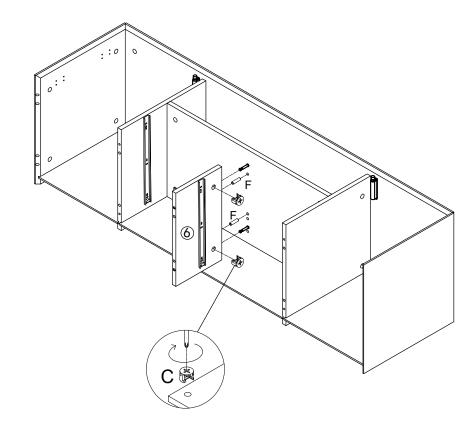

|                          |                         |                                                |                   |                           |
| 1pc                     | 24pcs +2pcs extra       | 1                                       |                          |                         |                                                |                   |                           |
|                         | 1                       | 1                                       |                          |                         |                                                |                   | P-3/13                    |







P-5/13



# 7. Lock the CAM Locks tightly, slide the Back Panels into the Frame.



# 8. Attach the Lower Middle Panel to the Frame.



C F

### Page 

#

P-7/13



# 10. Lock the CAM Locks tightly.



# 11. Attach the Legs to the Leg Supports.



Κ

M6x25mm Bolt

12pcs



4mm Allen Key

1рс





# 14. Attach parts to the Doors and Drawer fronts.



| H     | () <b>)</b>   |                           |                         |
|-------|---------------|---------------------------|-------------------------|
| Hinge | M4x14mm Screw | Ø16mm<br>Screw and Washer | M6x44<br>CAM Lock Screw |
| 4pcs  | 8pcs          | 4pcs                      | 8pcs                    |

P-10/13



# 16. Assemble the drawers in the Chest.





18. Adjust the pushers and the adjustable foot to appropriate position.