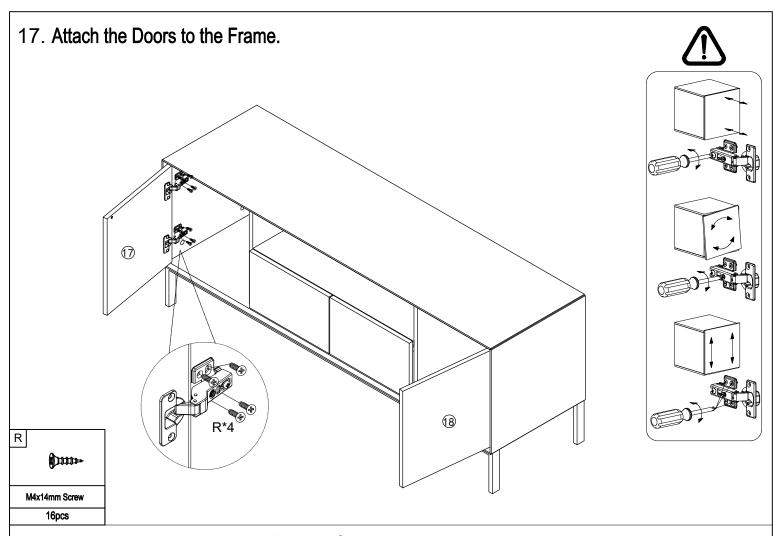

# 14. Attach parts to the Doors and Drawer fronts.

| H     | () <b>)</b>   |                           |                         |
|-------|---------------|---------------------------|-------------------------|
| Hinge | M4x14mm Screw | Ø16mm<br>Screw and Washer | M6x44<br>CAM Lock Screw |
| 4pcs  | 8pcs          | 4pcs                      | 8pcs                    |