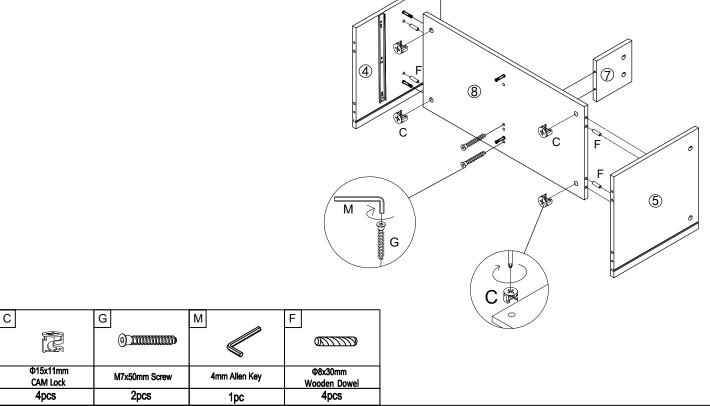

|                   |                           |
| M6 Adjustable Foot      | M4x14mm Screw           |                                         |                          |                         |                                                |                   |                           |
| 1pc                     | 24pcs +2pcs extra       | 1                                       |                          |                         |                                                |                   |                           |
|                         | 1                       | 1                                       |                          |                         |                                                |                   | P-3/13                    |







P-5/13



# 7. Lock the CAM Locks tightly, slide the Back Panels into the Frame.



# 8. Attach the Lower Middle Panel to the Frame.



C F

### Page 

#

P-7/13



# 10. Lock the CAM Locks tightly.



# 11. Attach the Legs to the Leg Supports.



Κ

M6x25mm Bolt

12pcs



4mm Allen Key

1рс





# 14. Attach parts to the Doors and Drawer fronts.



| H     | () <b>)</b>   |                           |                         |
|-------|---------------|---------------------------|-------------------------|
| Hinge | M4x14mm Screw | Ø16mm<br>Screw and Washer | M6x44<br>CAM Lock Screw |
| 4pcs  | 8pcs          | 4pcs                      | 8pcs                    |

P-10/13



# 16. Assemble the drawers in the Chest.





18. Adjust the pushers and the adjustable foot to appropriate positi