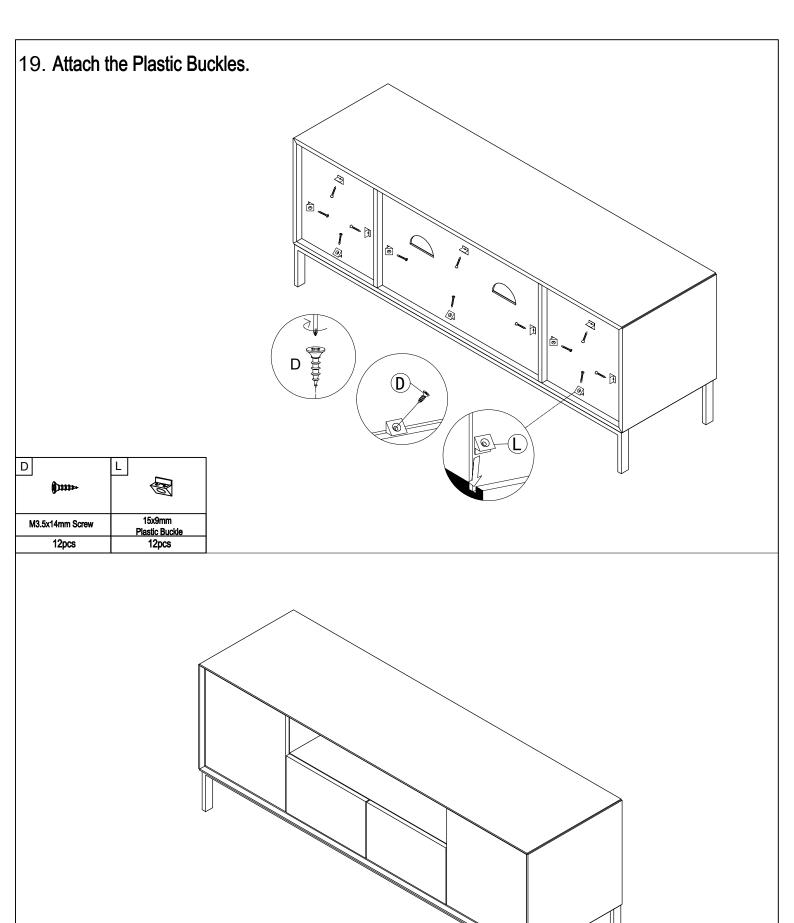

# **Fittings**

Please check you have all the fittings listed below with your product

| A                       | В                       | С                                       | D                        | Е                       | F                                              | G                 | Н                         |
|-------------------------|-------------------------|-----------------------------------------|--------------------------|-------------------------|------------------------------------------------|-------------------|---------------------------|
|                         |                         |                                         | <b>(</b> )111113>>       | (CCCAS)                 | 000000                                         |                   |                           |
| M6x84<br>CAM Lock Screw | M6x44<br>CAM Lock Screw | Ф15x11mm<br>CAM Lock                    | M3.5x14mm Screw          | Ф6х25mm<br>Wooden Dowel | Ф8х30mm<br>Wooden Dowel                        | M7x50mm Screw     | Hinge                     |
| 8pcs +1pc extra         | 20pcs+2pcs extra        | 36pcs+2pcs extra                        | 24pcs+2pcs extra         | 8pcs+1pc extra          | 16pcs+2pcs extra                               | 8pcs+1pc extra    | 4pcs                      |
| 1                       | J                       | К                                       | L                        | M                       | N                                              | 0                 | Р                         |
|                         | (i) m                   | (1) (1) (1) (1) (1) (1) (1) (1) (1) (1) |                          |                         | <b>(1)222222222222222222222222222222222222</b> |                   | <i>bu</i> , <b>(5)</b>    |
| Ф20mm Cover             | M6x12mm Bolt            | M6x25mm Bolt                            | 15x9mm<br>Plastic Buckle | 4mm Allen Key           | M3.5x35mm Screw                                | 83x14x19mm Pusher | Ø16mm<br>Screw and Washer |
| 22pcs+2pcs extra        | 14pcs +1pc extra        | 12pcs +1pc extra                        | 12pcs+1pc extra          | 1pc                     | 8pcs+1pc extra                                 | 4pcs              | 4pcs                      |
| Q                       | R                       |                                         |                          |                         |                                                |                   |                           |
| M6 Adjustable Foot      | M4x14mm Screw           |                                         |                          |                         |                                                |                   |                           |
| 1pc                     | 24pcs +2pcs extra       | 1                                       |                          |                         |                                                |                   |                           |
|                         | 1                       | 1                                       |                          |                         |                                                |                   | P-3/13                    |