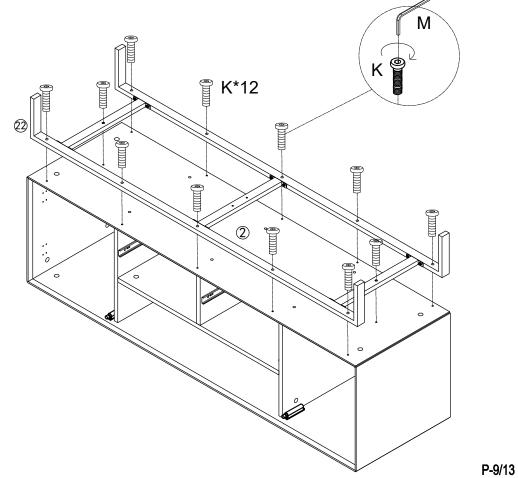

# 11. Attach the Legs to the Leg Supports.

Κ

M6x25mm Bolt

12pcs

4mm Allen Key

1рс