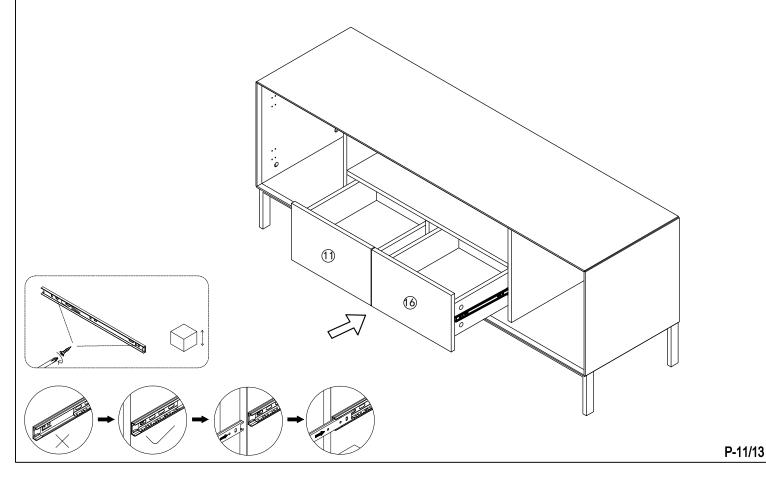

# 16. Assemble the drawers in the Chest.

18. Adjust the pushers and the adjustable foot to appropriate position.