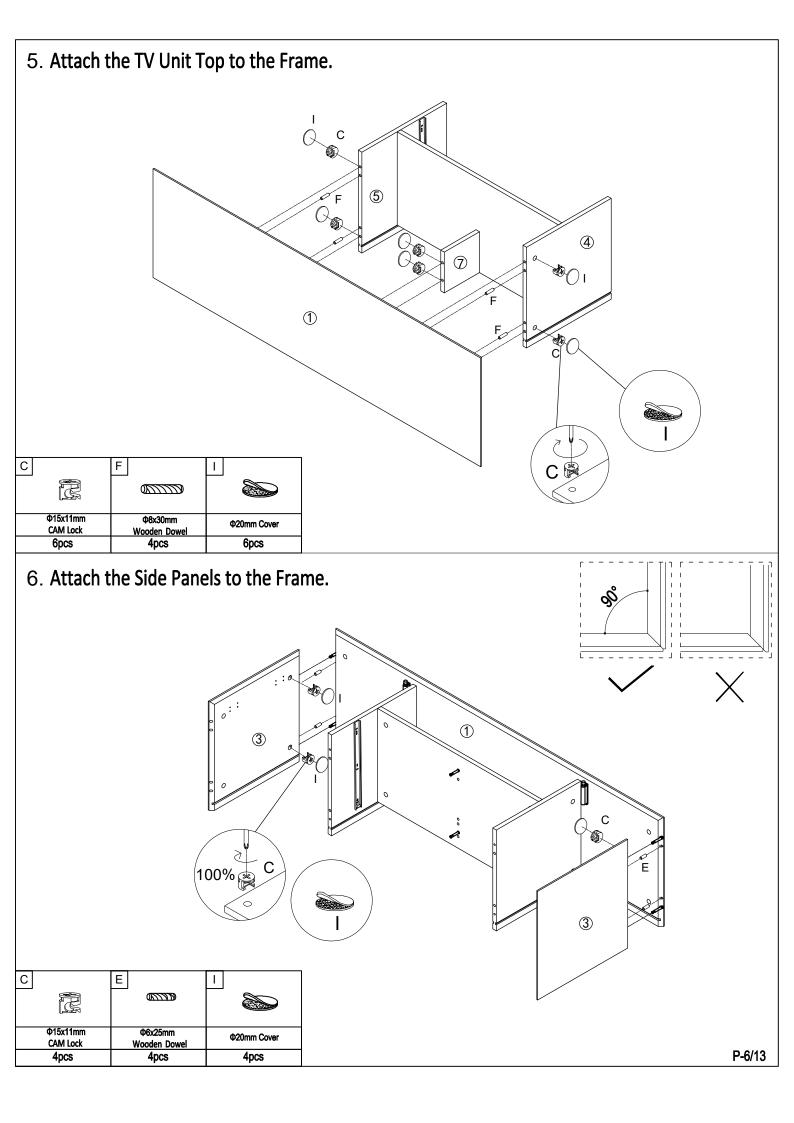

|                           |
| M6 Adjustable Foot      | M4x14mm Screw           |                                         |                          |                         |                                                |                   |                           |
| 1pc                     | 24pcs +2pcs extra       | 1                                       |                          |                         |                                                |                   |                           |
|                         | 1                       | 1                                       |                          |                         |                                                |                   | P-3/13                    |







P-5/13



# 7. Lock the CAM Locks tightly, slide the Back Panels into the Frame.



# 8. Attach the Lower Middle Panel to the Frame.



C F

### Page 

#

P-7/13



# 10. Lock the CAM Locks tightly.



# 11. Attach the Legs to the Leg Supports.



Κ

M6x25mm Bolt

12pcs



4mm Allen Key

1рс





# 14. Attach parts to the Doors and Drawer fronts.



| H     | () <b>)</b>   |                           |                         |
|-------|---------------|---------------------------|-------------------------|
| Hinge | M4x14mm Screw | Ø16mm<br>Screw and Washer | M6x44<br>CAM Lock Screw |
| 4pcs  | 8pcs          | 4pcs                      | 8pcs                    |

P-10/13



# 16. Assemble the drawers in the Chest.





18. Adjust the pushers and the adjustable foot to appropriate position.