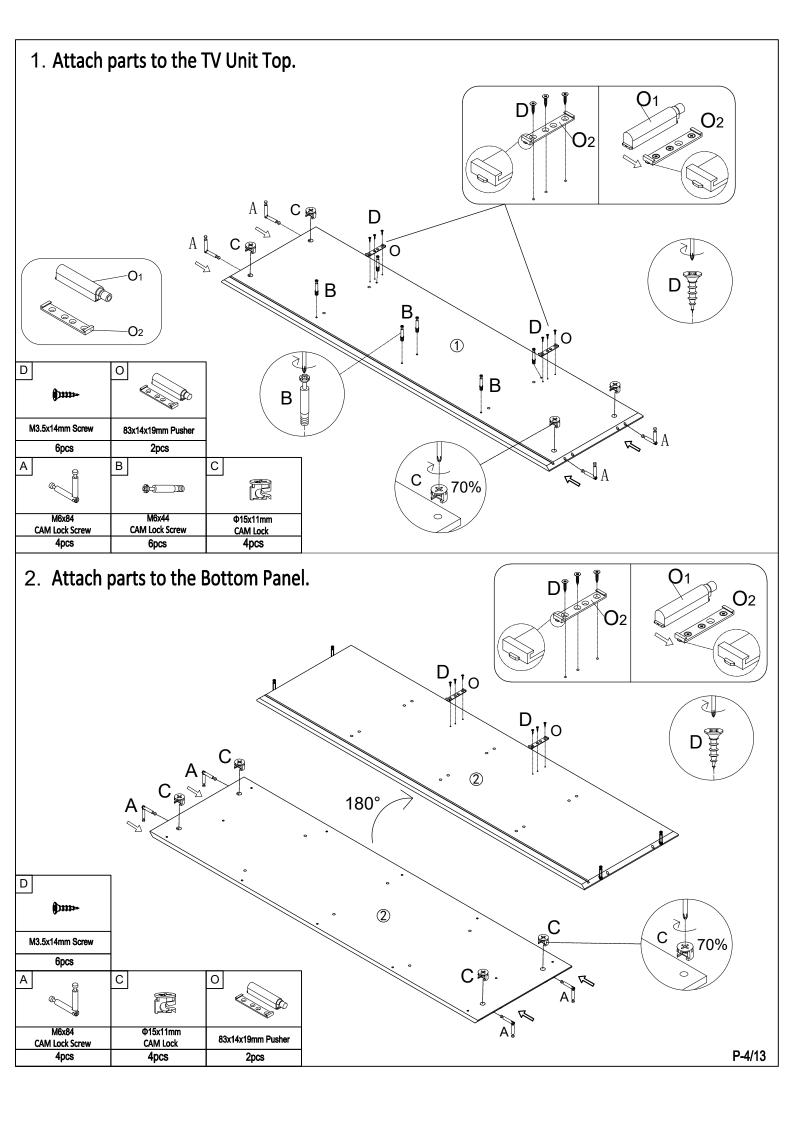

# **Fittings**

Please check you have all the fittings listed below with your product

| A                       | В                       | С                                       | D                        | Е                       | F                                              | G                 | Н                         |
|-------------------------|-------------------------|-----------------------------------------|--------------------------|-------------------------|------------------------------------------------|-------------------|---------------------------|
|                         |                         |                                         | <b>(</b> )111113>>       | (CCCAS)                 | 000000                                         |                   |                           |
| M6x84<br>CAM Lock Screw | M6x44<br>CAM Lock Screw | Ф15x11mm<br>CAM Lock                    | M3.5x14mm Screw          | Ф6х25mm<br>Wooden Dowel | Ф8х30mm<br>Wooden Dowel                        | M7x50mm Screw     | Hinge                     |
| 8pcs +1pc extra         | 20pcs+2pcs extra        | 36pcs+2pcs extra                        | 24pcs+2pcs extra         | 8pcs+1pc extra          | 16pcs+2pcs extra                               | 8pcs+1pc extra    | 4pcs                      |
| 1                       | J                       | К                                       | L                        | M                       | N                                              | 0                 | Р                         |
|                         | (i) m                   | (1) (1) (1) (1) (1) (1) (1) (1) (1) (1) |                          |                         | <b>(1)222222222222222222222222222222222222</b> |                   | <i>bu</i> , <b>(5)</b>    |
| Ф20mm Cover             | M6x12mm Bolt            | M6x25mm Bolt                            | 15x9mm<br>Plastic Buckle | 4mm Allen Key           | M3.5x35mm Screw                                | 83x14x19mm Pusher | Ø16mm<br>Screw and Washer |
| 22pcs+2pcs extra        | 14pcs +1pc extra        | 12pcs +1pc extra                        | 12pcs+1pc extra          | 1pc                     | 8pcs+1pc extra                                 | 4pcs              | 4pcs                      |
| Q                       | R                       |                                         |                          |                         |                                                |                   |                           |
| M6 Adjustable Foot      | M4x14mm Screw           |                                         |                          |                         |                                                |                   |                           |
| 1pc                     | 24pcs +2pcs extra       | 1                                       |                          |                         |                                                |                   |                           |
|                         | 1                       | 1                                       |                          |                         |                                                |                   | P-3/13                    |