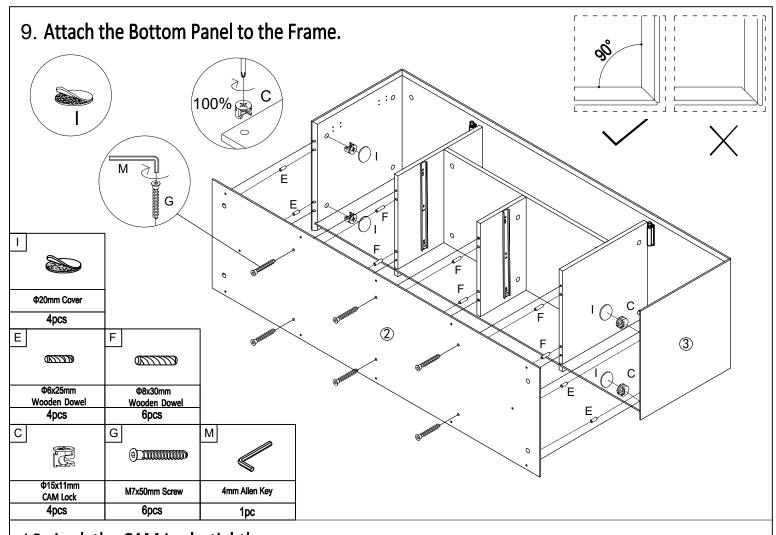

# 7. Lock the CAM Locks tightly, slide the Back Panels into the Frame.

# 8. Attach the Lower Middle Panel to the Frame.

C F