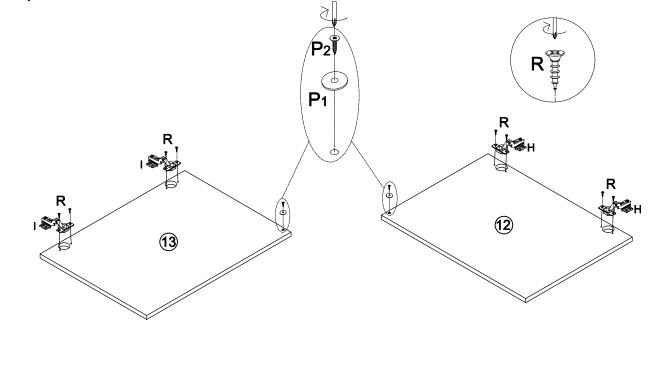

4. Attach the Centre Support to the Right Middle Panel and Right Side Panel.

| Н     | R             | Р                         |       |
|-------|---------------|---------------------------|-------|
|       |               | <i>b</i> <sub>m</sub> ,   |       |
| Hinge | M4x14mm Screw | Ø16mm<br>Screw and Washer | Hinge |
| 2pcs  | 8pcs          | 2pcs                      | 2pcs  |