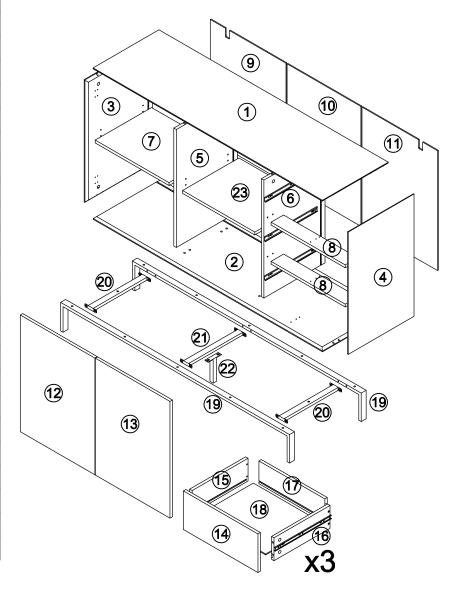

### **Parts List**

Before you begin building your Nova sideboard, please take a moment to read through the instructions and make sure that you have all the relevant parts listed on the parts check list.

| Part Number | Part Description   | Quantity |
|-------------|--------------------|----------|
| 1           | Sideboard top      | 1 pc     |
| 2           | Bottom panel       | 1 pc     |
| 3           | Left side panel    | 1 pc     |
| 4           | Right side panel   | 1 pc     |
| <b>⑤</b>    | Left middle panel  | 1 pc     |
| 6           | Right middle panel | 1 pc     |
| 7           | Left shelf         | 1 pc     |
| 8           | Centre Support     | 2 pcs    |
| 9           | Left back panel    | 1 pc     |
| 10          | Middle back panel  | 1 pc     |
| 11)         | Right back panel   | 1 pc     |
| 12          | Left door          | 1 pc     |
| 13          | Right door         | 1 pc     |
| 14          | Drawer front       | 3 pcs    |
| 15          | Drawer left panel  | 3 pcs    |
| 16          | Drawer right panel | 3 pcs    |
| 17          | Drawer back panel  | 3 pcs    |
| 18          | Drawer base        | 3 pcs    |
| 19          | Legs               | 2 pcs    |
| 20          | Side Leg Support   | 2 pcs    |
| 21)         | Middle Leg Support | 1 pc     |
| 22          | Centre Leg         | 1 pc     |
| 23          | Right shelf        | 1 pc     |
|             |                    |          |