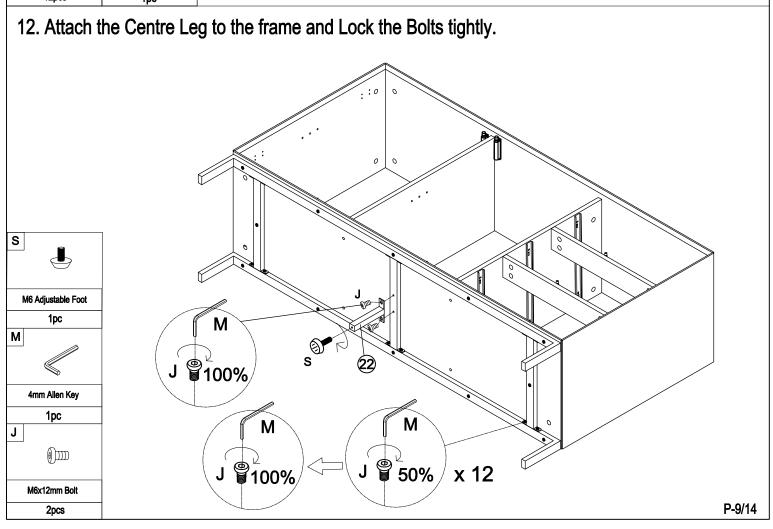

## **Fittings**

Please check you have all the fittings listed below with your product

|                         |                         | _                                       |                          |                                       | _                       |                   |                             |
|-------------------------|-------------------------|-----------------------------------------|--------------------------|---------------------------------------|-------------------------|-------------------|-----------------------------|
| A                       | В                       | С                                       | D                        | E                                     | F                       | G                 | H                           |
|                         |                         |                                         | <b>(</b> )11111+         | (deceno                               | 0.777730                |                   |                             |
| M6x84<br>CAM Lock Screw | M6x44<br>CAM Lock Screw | Ф15x11mm<br>CAM Lock                    | M3.5x14mm Screw          | Φ6x25mm<br>Wooden Dowel               | Ф8х30mm<br>Wooden Dowel | M7x50mm Screw     | Hinge                       |
| 8pcs+1pc extra          | 24pcs+2pcs extra        | 40pcs+2pcs extra                        | 27pcs+2pcs extra         | 8pcs+1pc extra                        | 8pcs +1pc extra         | 4pcs              | 2pcs                        |
|                         | J                       | K                                       | L                        | M .                                   | N                       | 0                 | Р                           |
|                         | 0)1111                  | (1) (1) (1) (1) (1) (1) (1) (1) (1) (1) |                          |                                       | <b>(1)</b>              |                   | <i>h</i> <sub>n</sub> , (3) |
| Hinge                   | M6x12mm Bolt            | M6x25mm Bolt                            | 15x9mm<br>Plastic Buckle | 4mm Allen Key                         | M3.5x35mm Screw         | 83x14x19mm Pusher | Ø16mm<br>Screw and Washer   |
|                         |                         |                                         |                          |                                       |                         |                   |                             |
| 2pcs                    | 14pcs+1pc extra         | 12pcs +1pc extra                        | 12pcs+1pc extra          | 1pc                                   | 12pcs+1pc extra         | 5pcs              | 5pcs                        |
| 2pcs<br>Q               | 14pcs+1pc extra         | 12pcs +1pc extra                        | 12pcs+1pc extra          | 1pc                                   | 12pcs+1pc extra         | 5pcs              | 5pcs                        |
| ·                       |                         | _ · · · · ·                             | T                        | · · · · · · · · · · · · · · · · · · · | <u> </u>                | · ·               | · '                         |
| ·                       | R                       | S                                       | T                        | · · · · · · · · · · · · · · · · · · · | <u> </u>                | w                 | x                           |
| Q                       | R Dinn                  | S                                       | Т Ф5х16mm                | 76x23mm                               | V <b>→</b>              | W STAND           | 6mmm-                       |