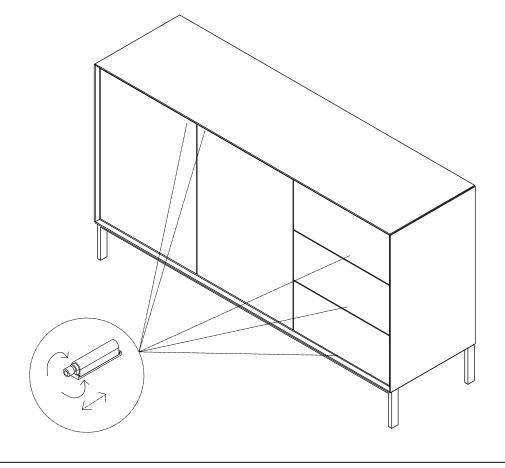

| 6mmm-                       |





4. Attach the Centre Support to the Right Middle Panel and Right Side Panel.





















| Н     | R             | Р                         |       |
|-------|---------------|---------------------------|-------|
|       |               | <i>b</i> <sub>m</sub> ,   |       |
| Hinge | M4x14mm Screw | Ø16mm<br>Screw and Washer | Hinge |
| 2pcs  | 8pcs          | 2pcs                      | 2pcs  |



16. Slide in the Drawer Base, and attach the Drawer Front by locking the CAM Locks tightly.



| С                    | Q           |
|----------------------|-------------|
|                      |             |
| Φ15x11mm<br>CAM Lock | Ф20mm Cover |
| 12pcs                | 12pcs       |





### 20. Adjust the pushers to appropriate position.



P-13/14

# 21. Fix the L-Shaped Bracket to the wall.



| W                      | X                   |
|------------------------|---------------------|
| OF THEM                | <b>€</b> 3333333>>- |
| Ф8mm<br>Expansion Tube | M4x40mm Screw       |
| 2pcs                   | 2pcs                |