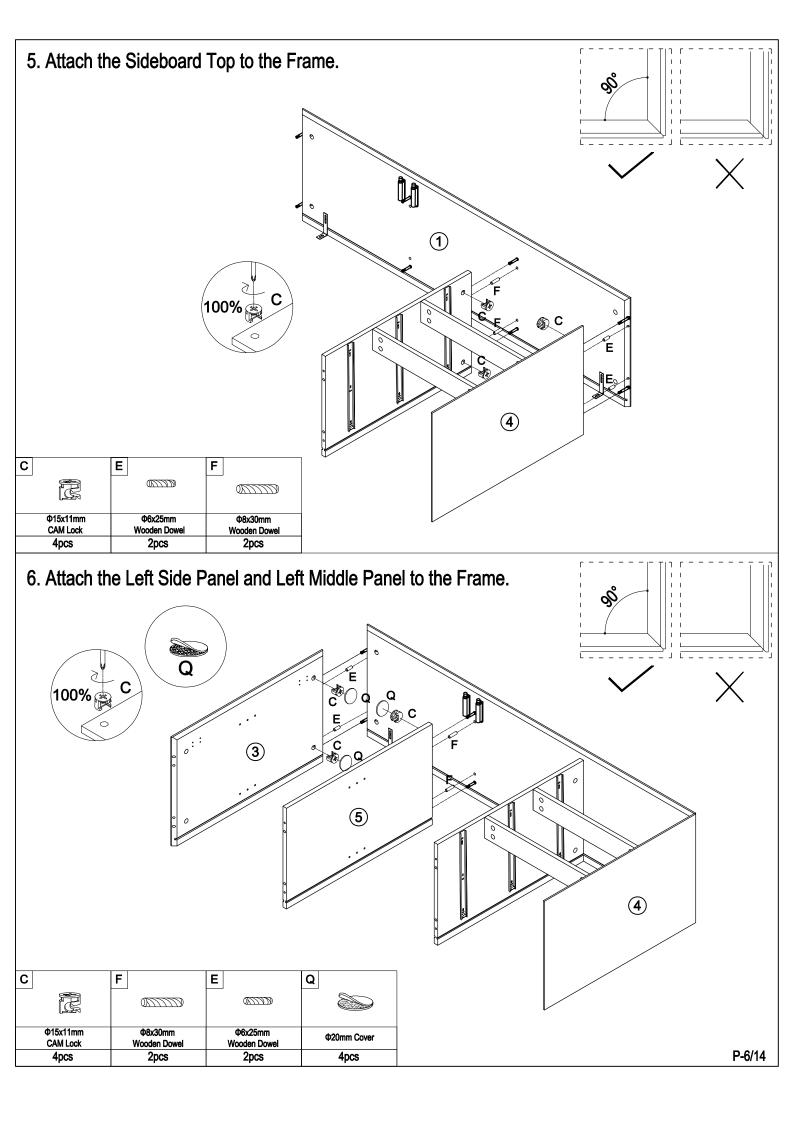

|                         | _ · · · · ·                             | T                        | · · · · · · · · · · · · · · · · · · · | <u> </u>                | · ·               | · '                         |
| ·                       | R                       | S                                       | T                        | · · · · · · · · · · · · · · · · · · · | <u> </u>                | w                 | x                           |
| Q                       | R Dinn                  | S                                       | Т Ф5х16mm                | 76x23mm                               | V <b>→</b>              | W STAND           | 6mmm-                       |





4. Attach the Centre Support to the Right Middle Panel and Right Side Panel.





















| Н     | R             | Р                         |       |
|-------|---------------|---------------------------|-------|
|       |               | <i>b</i> <sub>m</sub> ,   |       |
| Hinge | M4x14mm Screw | Ø16mm<br>Screw and Washer | Hinge |
| 2pcs  | 8pcs          | 2pcs                      | 2pcs  |



16. Slide in the Drawer Base, and attach the Drawer Front by locking the CAM Locks tightly.



| С                    | Q           |
|----------------------|-------------|
|                      |             |
| Φ15x11mm<br>CAM Lock | Ф20mm Cover |
| 12pcs                | 12pcs       |





### 20. Adjust the pushers to appropriate position.



P-13/14

# 21. Fix the L-Shaped Bracket to the wall.



| W                      | X                   |
|---------------