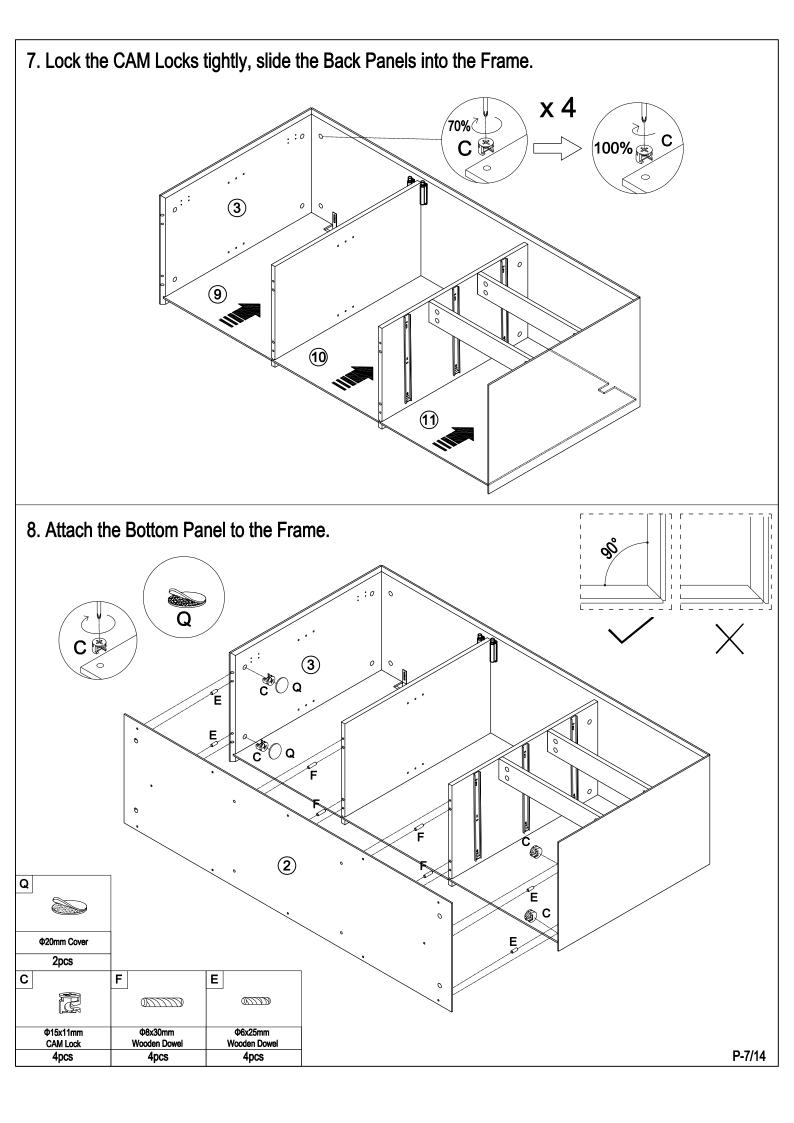

|                         | _ · · · · ·                             | T                        | · · · · · · · · · · · · · · · · · · · | <u> </u>                | · ·               | · '                         |
| ·                       | R                       | S                                       | T                        | · · · · · · · · · · · · · · · · · · · | <u> </u>                | w                 | x                           |
| Q                       | R Dinn                  | S                                       | Т Ф5х16mm                | 76x23mm                               | V <b>→</b>              | W STAND           | 6mmm-                       |





4. Attach the Centre Support to the Right Middle Panel and Right Side Panel.





















| Н     | R             | Р                         |       |
|-------|---------------|---------------------------|-------|
|       |               | <i>b</i> <sub>m</sub> ,   |       |
| Hinge | M4x14mm Screw | Ø16mm<br>Screw and Washer | Hinge |
| 2pcs  | 8pcs          | 2pcs                      | 2pcs  |



16. Slide in the Drawer Base, and attach the Drawer Front by locking the CAM Locks tightly.



| С                    | Q           |
|----------------------|-------------|
|                      |             |
| Φ15x11mm<br>CAM Lock | Ф20mm Cover |
| 12pcs                | 12pcs       |





### 20. Adjust the pushers to appropriate position.



P-13/14

# 21. Fix the L-Shaped Bracket to the wall.



| W                      | X                   |
|-----------------