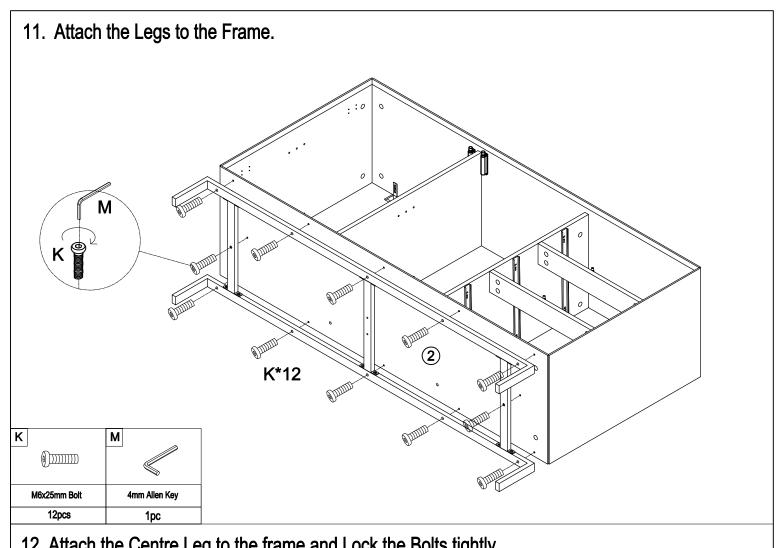

## **Fittings**

Please check you have all the fittings listed below with your product

|                         |                         | _                                       |                          |                                       | _                       |                   |                             |
|-------------------------|-------------------------|-----------------------------------------|--------------------------|---------------------------------------|-------------------------|-------------------|-----------------------------|
| A                       | В                       | С                                       | D                        | E                                     | F                       | G                 | H                           |
|                         |                         |                                         | <b>(</b> )11111+         | (deceno                               | 0.777730                |                   |                             |
| M6x84<br>CAM Lock Screw | M6x44<br>CAM Lock Screw | Ф15x11mm<br>CAM Lock                    | M3.5x14mm Screw          | Φ6x25mm<br>Wooden Dowel               | Ф8х30mm<br>Wooden Dowel | M7x50mm Screw     | Hinge                       |
| 8pcs+1pc extra          | 24pcs+2pcs extra        | 40pcs+2pcs extra                        | 27pcs+2pcs extra         | 8pcs+1pc extra                        | 8pcs +1pc extra         | 4pcs              | 2pcs                        |
|                         | J                       | K                                       | L                        | M .                                   | N                       | 0                 | Р                           |
|                         | 0)1111                  | (1) (1) (1) (1) (1) (1) (1) (1) (1) (1) |                          |                                       | <b>(1)</b>              |                   | <i>h</i> <sub>n</sub> , (3) |
| Hinge                   | M6x12mm Bolt            | M6x25mm Bolt                            | 15x9mm<br>Plastic Buckle | 4mm Allen Key                         | M3.5x35mm Screw         | 83x14x19mm Pusher | Ø16mm<br>Screw and Washer   |
|                         |                         |                                         |                          |                                       |                         |                   |                             |
| 2pcs                    | 14pcs+1pc extra         | 12pcs +1pc extra                        | 12pcs+1pc extra          | 1pc                                   | 12pcs+1pc extra         | 5pcs              | 5pcs                        |
| 2pcs<br>Q               | 14pcs+1pc extra         | 12pcs +1pc extra                        | 12pcs+1pc extra          | 1pc                                   | 12pcs+1pc extra         | 5pcs              | 5pcs                        |
| ·                       |                         | _ · · · · ·                             | T                        | · · · · · · · · · · · · · · · · · · · | <u> </u>                | · ·               | · '                         |
| ·                       | R                       | S                                       | T                        | · · · · · · · · · · · · · · · · · · · | <u> </u>                | w                 | x                           |
| Q                       | R Dinn                  | S                                       | Т Ф5х16mm                | 76x23mm                               | V <b>→</b>              | W STAND           | 6mmm-                       |