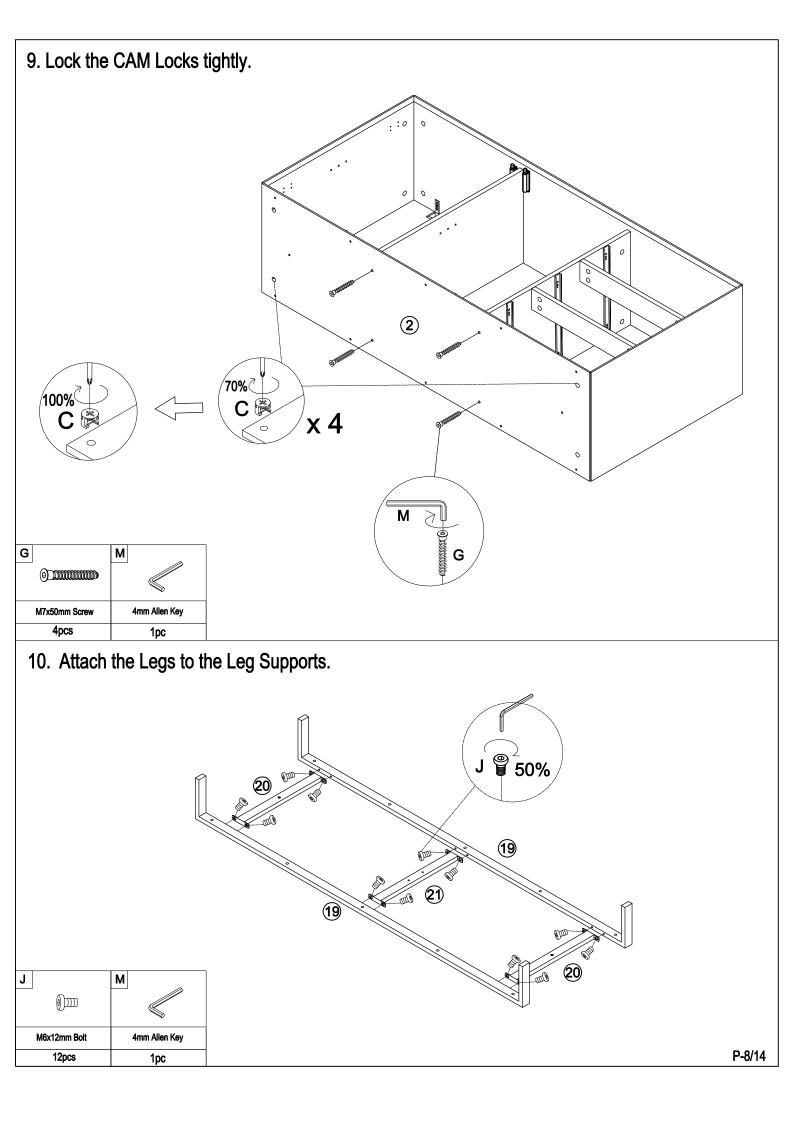

## **Fittings**

Please check you have all the fittings listed below with your product

|                         |                         | _                                       |                          |                                       | _                       |                   |                             |
|-------------------------|-------------------------|-----------------------------------------|--------------------------|---------------------------------------|-------------------------|-------------------|-----------------------------|
| A                       | В                       | С                                       | D                        | E                                     | F                       | G                 | H                           |
|                         |                         |                                         | <b>(</b> )11111+         | (deceno                               | 0.777730                |                   |                             |
| M6x84<br>CAM Lock Screw | M6x44<br>CAM Lock Screw | Ф15x11mm<br>CAM Lock                    | M3.5x14mm Screw          | Φ6x25mm<br>Wooden Dowel               | Ф8х30mm<br>Wooden Dowel | M7x50mm Screw     | Hinge                       |
| 8pcs+1pc extra          | 24pcs+2pcs extra        | 40pcs+2pcs extra                        | 27pcs+2pcs extra         | 8pcs+1pc extra                        | 8pcs +1pc extra         | 4pcs              | 2pcs                        |
|                         | J                       | K                                       | L                        | M .                                   | N                       | 0                 | Р                           |
|                         | 0)1111                  | (1) (1) (1) (1) (1) (1) (1) (1) (1) (1) |                          |                                       | <b>(1)</b>              |                   | <i>h</i> <sub>n</sub> , (3) |
| Hinge                   | M6x12mm Bolt            | M6x25mm Bolt                            | 15x9mm<br>Plastic Buckle | 4mm Allen Key                         | M3.5x35mm Screw         | 83x14x19mm Pusher | Ø16mm<br>Screw and Washer   |
|                         |                         |                                         |                          |                                       |                         |                   |                             |
| 2pcs                    | 14pcs+1pc extra         | 12pcs +1pc extra                        | 12pcs+1pc extra          | 1pc                                   | 12pcs+1pc extra         | 5pcs              | 5pcs                        |
| 2pcs<br>Q               | 14pcs+1pc extra         | 12pcs +1pc extra                        | 12pcs+1pc extra          | 1pc                                   | 12pcs+1pc extra         | 5pcs              | 5pcs                        |
| ·                       |                         | _ · · · · ·                             | T                        | · · · · · · · · · · · · · · · · · · · | <u> </u>                | · ·               | · '                         |
| ·                       | R                       | S                                       | T                        | · · · · · · · · · · · · · · · · · · · | <u> </u>                | w                 | x                           |
| Q                       | R Dinn                  | S                                       | Т Ф5х16mm                | 76x23mm                               | V <b>→</b>              | W STAND           | 6mmm-                       |