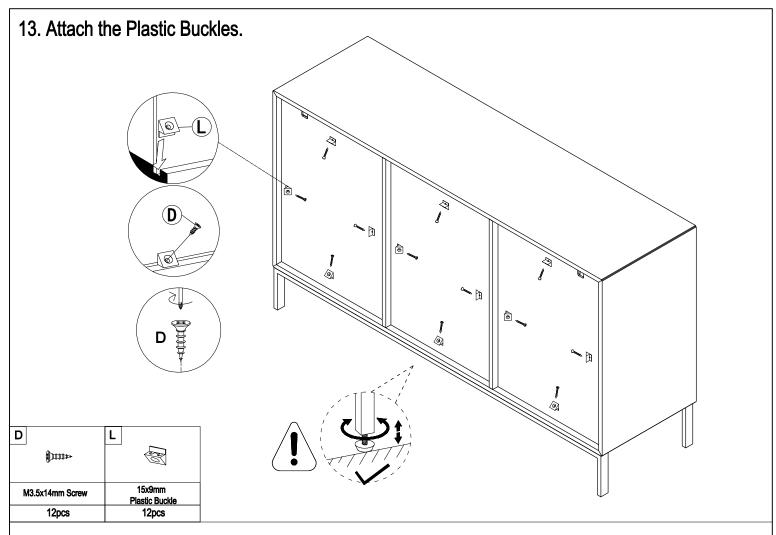

## **Fittings**

Please check you have all the fittings listed below with your product

|                         |                         | _                                       |                          |                                       | _                       |                   |                             |
|-------------------------|-------------------------|-----------------------------------------|--------------------------|---------------------------------------|-------------------------|-------------------|-----------------------------|
| A                       | В                       | С                                       | D                        | E                                     | F                       | G                 | H                           |
|                         |                         |                                         | <b>(</b> )11111+         | (deceno                               | 0.777730                |                   |                             |
| M6x84<br>CAM Lock Screw | M6x44<br>CAM Lock Screw | Ф15x11mm<br>CAM Lock                    | M3.5x14mm Screw          | Φ6x25mm<br>Wooden Dowel               | Ф8х30mm<br>Wooden Dowel | M7x50mm Screw     | Hinge                       |
| 8pcs+1pc extra          | 24pcs+2pcs extra        | 40pcs+2pcs extra                        | 27pcs+2pcs extra         | 8pcs+1pc extra                        | 8pcs +1pc extra         | 4pcs              | 2pcs                        |
|                         | J                       | K                                       | L                        | M .                                   | N                       | 0                 | Р                           |
|                         | 0)1111                  | (1) (1) (1) (1) (1) (1) (1) (1) (1) (1) |                          |                                       | <b>(1)</b>              |                   | <i>h</i> <sub>n</sub> , (3) |
| Hinge                   | M6x12mm Bolt            | M6x25mm Bolt                            | 15x9mm<br>Plastic Buckle | 4mm Allen Key                         | M3.5x35mm Screw         | 83x14x19mm Pusher | Ø16mm<br>Screw and Washer   |
|                         |                         |                                         |                          |                                       |                         |                   |                             |
| 2pcs                    | 14pcs+1pc extra         | 12pcs +1pc extra                        | 12pcs+1pc extra          | 1pc                                   | 12pcs+1pc extra         | 5pcs              | 5pcs                        |
| 2pcs<br>Q               | 14pcs+1pc extra         | 12pcs +1pc extra                        | 12pcs+1pc extra          | 1pc                                   | 12pcs+1pc extra         | 5pcs              | 5pcs                        |
| ·                       |                         | _ · · · · ·                             | T                        | · · · · · · · · · · · · · · · · · · · | <u> </u>                | · ·               | · '                         |
| ·                       | R                       | S                                       | T                        | · · · · · · · · · · · · · · · · · · · | <u> </u>                | w                 | x                           |
| Q                       | R Dinn                  | S                                       | Т Ф5х16mm                | 76x23mm                               | V <b>→</b>              | W STAND           | 6mmm-                       |