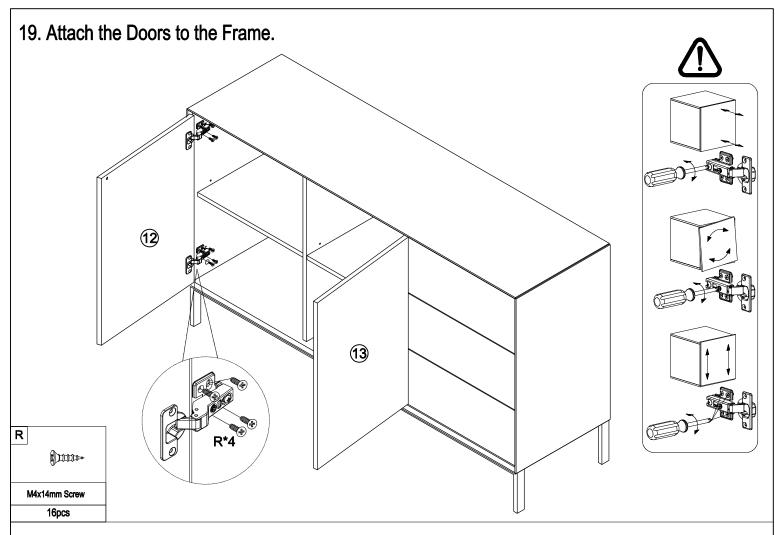

4. Attach the Centre Support to the Right Middle Panel and Right Side Panel.

| Н     | R             | Р                         |       |
|-------|---------------|---------------------------|-------|
|       |               | <i>b</i> <sub>m</sub> ,   |       |
| Hinge | M4x14mm Screw | Ø16mm<br>Screw and Washer | Hinge |
| 2pcs  | 8pcs          | 2pcs                      | 2pcs  |