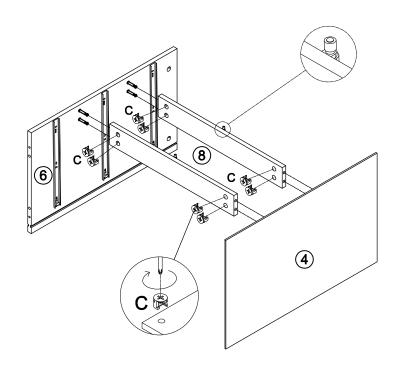

4. Attach the Centre Support to the Right Middle Panel and Right Side Panel.

| Н     | R             | Р                         |       |
|-------|---------------|---------------------------|-------|
|       |               | <i>b</i> <sub>m</sub> ,   |       |
| Hinge | M4x14mm Screw | Ø16mm<br>Screw and Washer | Hinge |
| 2pcs  | 8pcs          | 2pcs                      | 2pcs  |