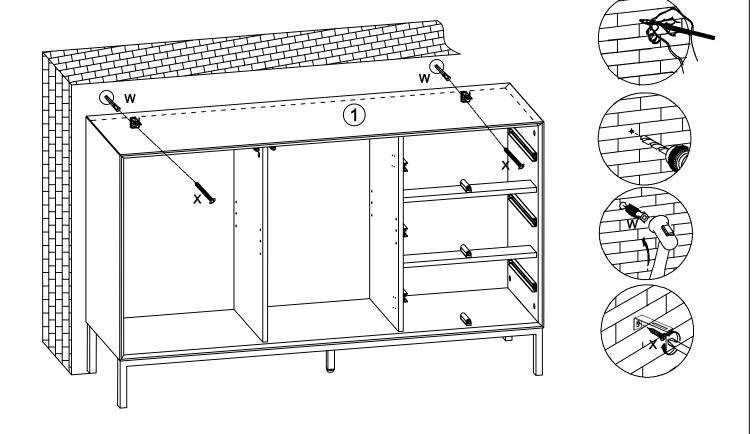

# 21. Fix the L-Shaped Bracket to the wall.

| W                      | X                   |
|------------------------|---------------------|
| OF THEM                | <b>€</b> 3333333>>- |
| Ф8mm<br>Expansion Tube | M4x40mm Screw       |
| 2pcs                   | 2pcs                |