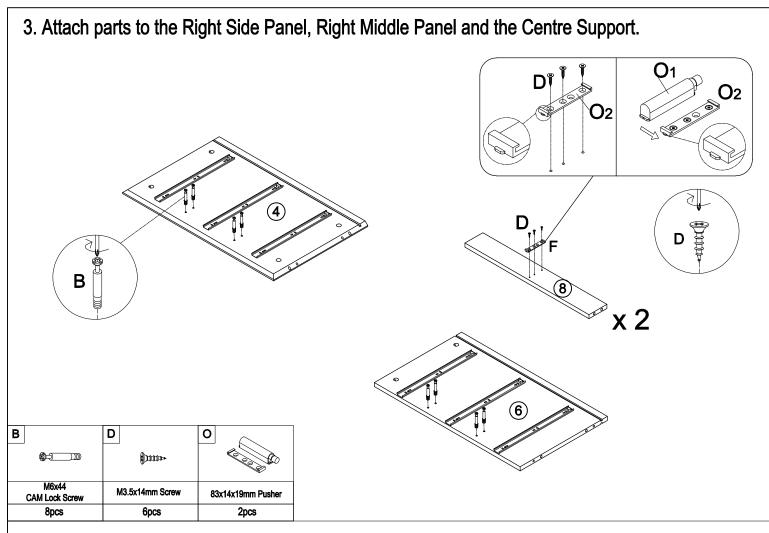

4. Attach the Centre Support to the Right Middle Panel and Right Side Panel.

| Н     | R             | Р                         |       |
|-------|---------------|---------------------------|-------|
|       |               | <i>b</i> <sub>m</sub> ,   |       |
| Hinge | M4x14mm Screw | Ø16mm<br>Screw and Washer | Hinge |
| 2pcs  | 8pcs          | 2pcs                      | 2pcs  |