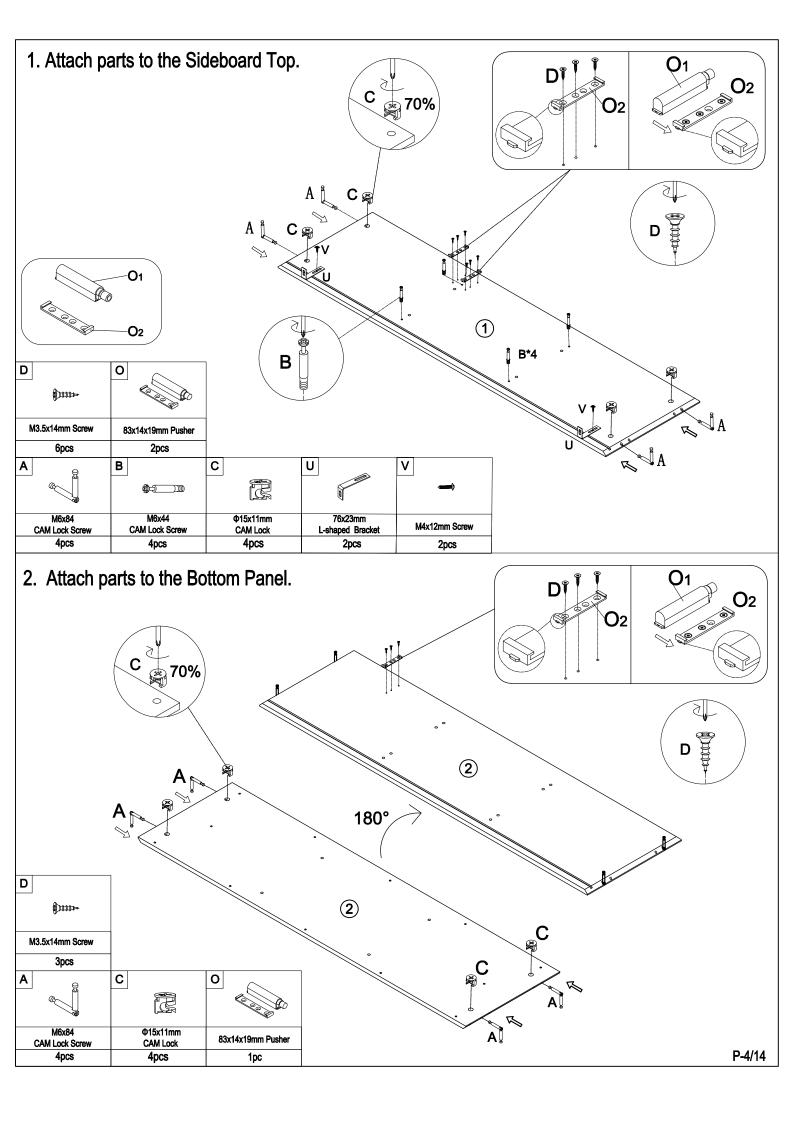

## **Fittings**

Please check you have all the fittings listed below with your product

|                         |                         | _                                       |                          |                                       | _                       |                   |                             |
|-------------------------|-------------------------|-----------------------------------------|--------------------------|---------------------------------------|-------------------------|-------------------|-----------------------------|
| A                       | В                       | С                                       | D                        | E                                     | F                       | G                 | H                           |
|                         |                         |                                         | <b>(</b> )11111+         | (deceno                               | 0.777730                |                   |                             |
| M6x84<br>CAM Lock Screw | M6x44<br>CAM Lock Screw | Ф15x11mm<br>CAM Lock                    | M3.5x14mm Screw          | Φ6x25mm<br>Wooden Dowel               | Ф8х30mm<br>Wooden Dowel | M7x50mm Screw     | Hinge                       |
| 8pcs+1pc extra          | 24pcs+2pcs extra        | 40pcs+2pcs extra                        | 27pcs+2pcs extra         | 8pcs+1pc extra                        | 8pcs +1pc extra         | 4pcs              | 2pcs                        |
|                         | J                       | K                                       | L                        | M .                                   | N                       | 0                 | Р                           |
|                         | 0)1111                  | (1) (1) (1) (1) (1) (1) (1) (1) (1) (1) |                          |                                       | <b>(1)</b>              |                   | <i>h</i> <sub>n</sub> , (3) |
| Hinge                   | M6x12mm Bolt            | M6x25mm Bolt                            | 15x9mm<br>Plastic Buckle | 4mm Allen Key                         | M3.5x35mm Screw         | 83x14x19mm Pusher | Ø16mm<br>Screw and Washer   |
|                         |                         |                                         |                          |                                       |                         |                   |                             |
| 2pcs                    | 14pcs+1pc extra         | 12pcs +1pc extra                        | 12pcs+1pc extra          | 1pc                                   | 12pcs+1pc extra         | 5pcs              | 5pcs                        |
| 2pcs<br>Q               | 14pcs+1pc extra         | 12pcs +1pc extra                        | 12pcs+1pc extra          | 1pc                                   | 12pcs+1pc extra         | 5pcs              | 5pcs                        |
| ·                       |                         | _ · · · · ·                             | T                        | · · · · · · · · · · · · · · · · · · · | <u> </u>                | · ·               | · '                         |
| ·                       | R                       | S                                       | T                        | · · · · · · · · · · · · · · · · · · · | <u> </u>                | w                 | x                           |
| Q                       | R Dinn                  | S                                       | Т Ф5х16mm                | 76x23mm                               | V <b>→</b>              | W STAND           | 6mmm-                       |