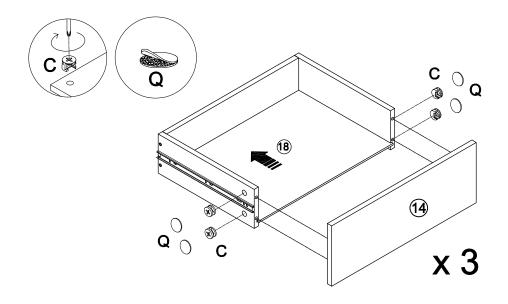

16. Slide in the Drawer Base, and attach the Drawer Front by locking the CAM Locks tightly.

| С                    | Q           |
|----------------------|-------------|
|                      |             |
| Φ15x11mm<br>CAM Lock | Ф20mm Cover |
| 12pcs                | 12pcs       |