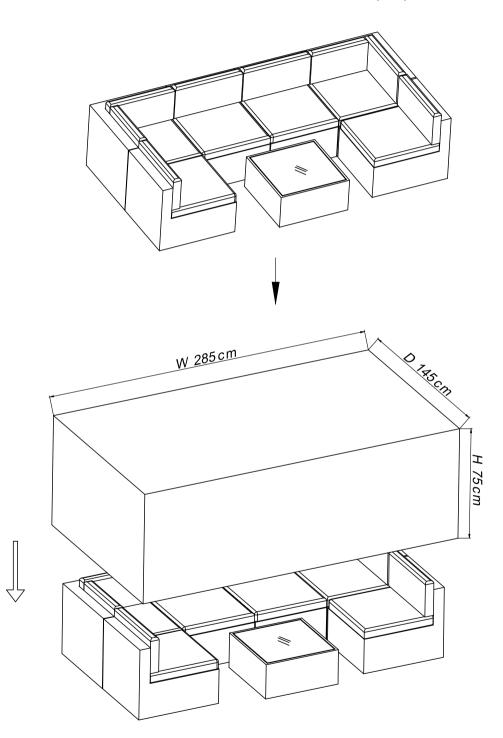

# DUSK.COM LIVING | BEDROOM | DINING

Range Name: Lisbon

Box Dimensions: L42 x W11 x H32 (cm)

Cover Dimension: W285 x D145 x H75(cm)

This product is intended for domestic use only, not for commercial purpose.