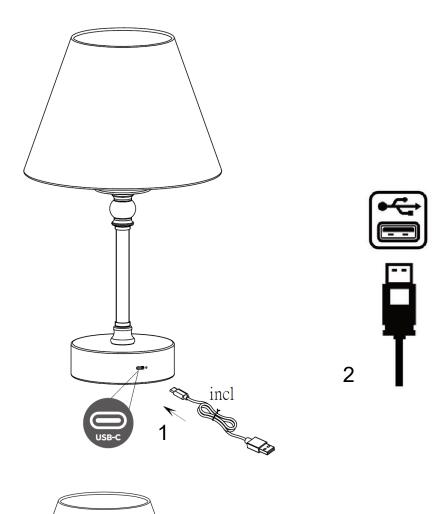

#### **About this product:**

- Suitable for indoor use.
- Operation Voltage: 5V~ 1A USB Type C Connection
- Please remove all the packaging before use.
- Using the USB cable provided attach the Type C connector to the fitting, then attach the USB connector to a suitable USB port to operate this product and recharge the battery.
- Switch product off to fully charge.
- Charging time: 3-4 hrs. Operating time: 5-6 hrs
- Suitable to plug in indoors only.
- This product contain non-replaceable battery and LED lamps, if the LED lamp or battery reach the end of their life the whole product must be replaced.