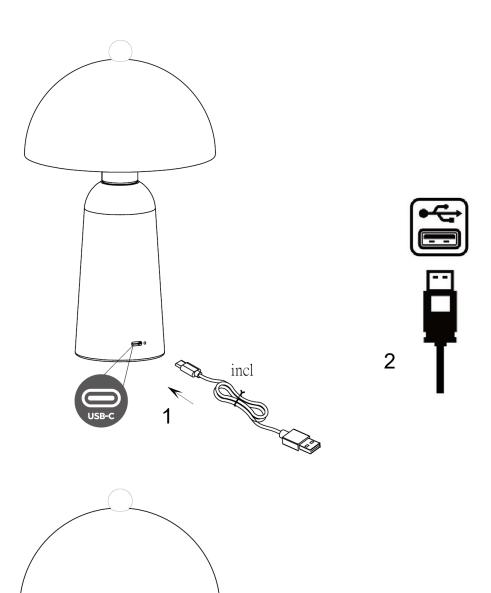

#### **About this product:**

- Suitable for indoor use.
- Operation Voltage: 5V~ 1A USB Type C Connection
- Please remove all the packaging before use.
- Using the USB cable provided attach the Type C connector to the fitting, then attach the USB connector to a suitable USB port to operate this product and recharge the battery.
- Switch product off to fully charge.
- Charging time: 3-4 hrs. Operating time: 5-6 hrs
- Suitable to plug in indoors only.
- This product contain non-replaceable battery and LED lamps, if the LED lamp or battery reach the end of their life the whole product must be replaced.