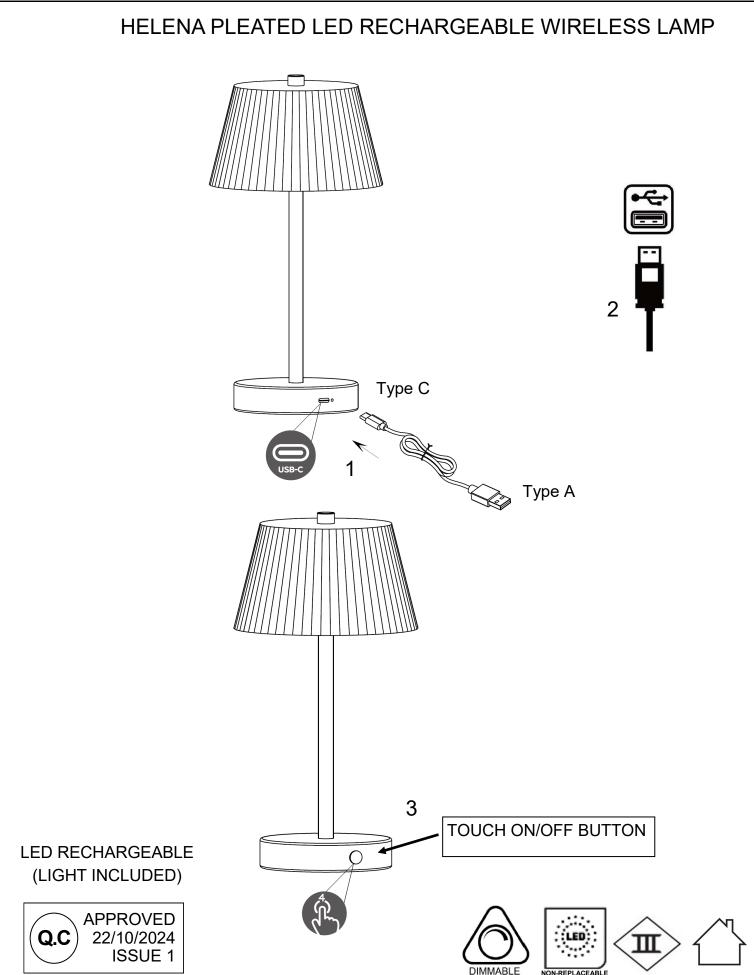

## About this product:

- Suitable for indoor use.
- Operation Voltage: 5V~ 1A USB Type C Connection.
- Please remove all the packaging before use.
- Using the USB cable provided attach the Type C connector to the fitting, then attach the USB connector to a suitable USB port to operate this product and recharge the battery.
- Switch product off to fully charge.
- Charging time: 3-4 hrs. Operating time: 5-6 hrs
- Suitable to plug in indoors only.
- This product has a touch on/off button with dimming function.

(ON/15%/50%/100%/OFF)

• This product contain non-replaceable battery and LED lamps, if the LED lamp or battery reach the end of their life the whole product must be replaced.