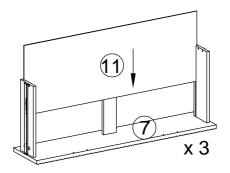

### Parts list

Before you begin building your 3 Drawer Chest, please take a moment to read through the instructions and make surethat you have all the relevant parts listed on the parts check list.

| Part Number | Part Description | Quantity |
|-------------|------------------|----------|
| 1           | Leg              | 4pcs     |
| 2           | Back Support Bar | 1рс      |
| 3           | Top Panel        | 1pc      |
| 4           | Back Support Bar | 1pc      |
| 5           | Bottom Panel     | 1pc      |
| 6           | Drawer Support   | 3pcs     |
| 7           | Drawer Front     | 3pcs     |
| 8           | Drawer Back      | 3pcs     |
| 9           | Drawer Right     | 5pcs     |
| 10          | Drawer Left      | 5pcs     |
| 11          | Drawer Bottom    | 3pcs     |

| Part Number | Part Description   | Quantity |
|-------------|--------------------|----------|
| 43          | •                  |          |
|             | Right Drawer Front | 1pc      |
| 13          | Left Drawer Front  | 1pc      |
| 14          | Drawer Back        | 2pcs     |
| 15          | Plastic Slot       | 1pc      |
| 16          | Middle Panel       | 1pc      |
| 17          | Connect Bar        | 1pc      |
| 18          | Drawer Left        | 1pc      |
| 19          | Drawer Right       | 1pc      |
| 20          | Drawer Bottom      | 2pcs     |
| 21          | Back Panel         | 1pc      |
| 22          | Back Panel         | 1pc      |