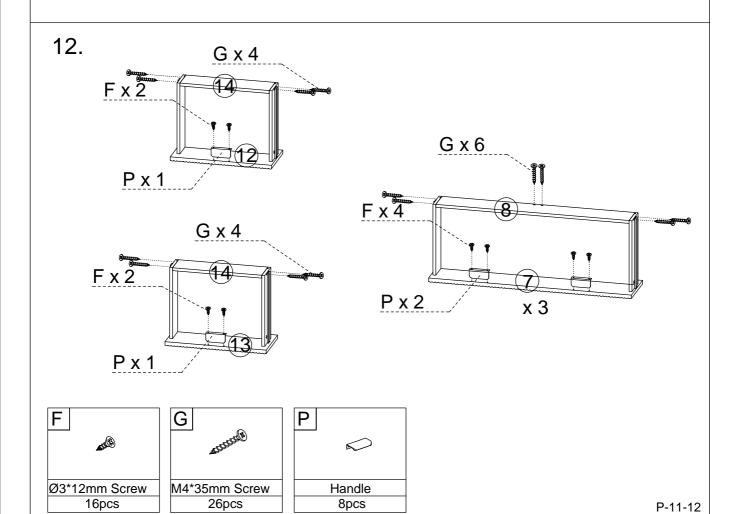

### Parts list

Before you begin building your 3 Drawer Chest, please take a moment to read through the instructions and make surethat you have all the relevant parts listed on the parts check list.

| Part Number | Part Description | Quantity |
|-------------|------------------|----------|
| 1           | Leg              | 4pcs     |
| 2           | Back Support Bar | 1рс      |
| 3           | Top Panel        | 1pc      |
| 4           | Back Support Bar | 1pc      |
| 5           | Bottom Panel     | 1pc      |
| 6           | Drawer Support   | 3pcs     |
| 7           | Drawer Front     | 3pcs     |
| 8           | Drawer Back      | 3pcs     |
| 9           | Drawer Right     | 5pcs     |
| 10          | Drawer Left      | 5pcs     |
| 11          | Drawer Bottom    | 3pcs     |

| Part Number | Part Description   | Quantity |
|-------------|--------------------|----------|
| 43          | •                  |          |
|             | Right Drawer Front | 1pc      |
| 13          | Left Drawer Front  | 1pc      |
| 14          | Drawer Back        | 2pcs     |
| 15          | Plastic Slot       | 1pc      |
| 16          | Middle Panel       | 1pc      |
| 17          | Connect Bar        | 1pc      |
| 18          | Drawer Left        | 1pc      |
| 19          | Drawer Right       | 1pc      |
| 20          | Drawer Bottom      | 2pcs     |
| 21          | Back Panel         | 1pc      |
| 22          | Back Panel         | 1pc      |

## **Fittings**

8pcs

Please check you have all the fittings listed below with your product.

6.

11.