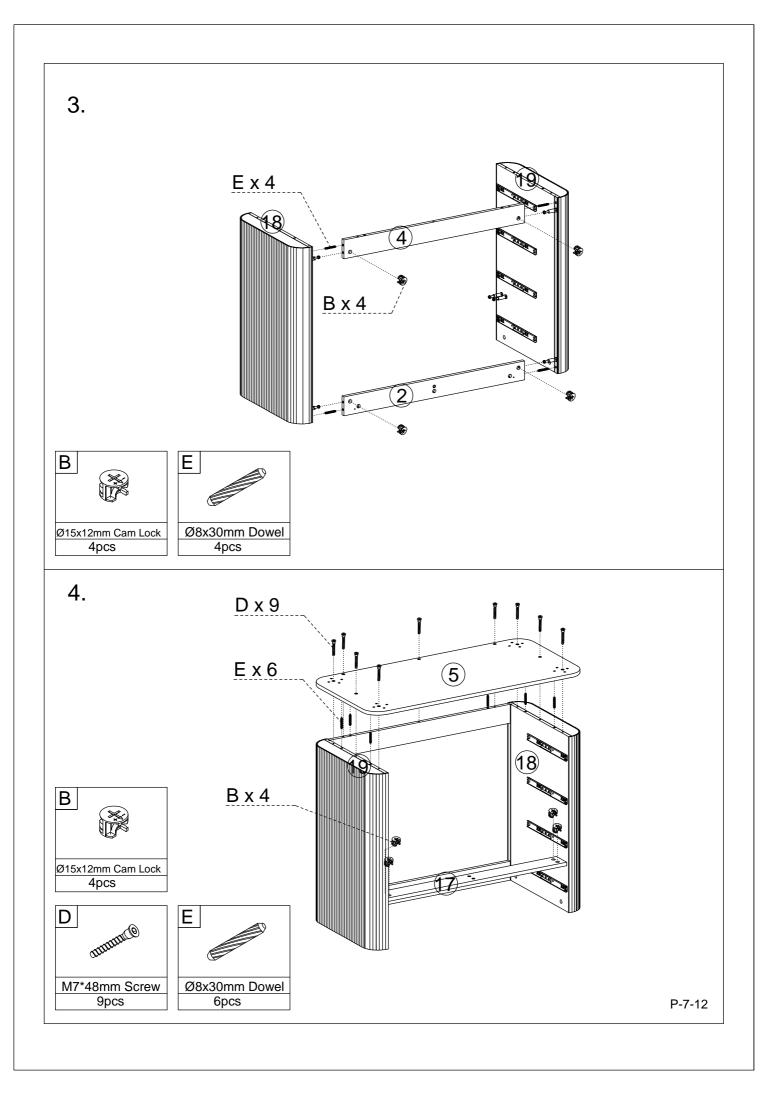

#### **ASSEMBLY TIP**

Before you begin, it's best to identify all of the parts and fittings to build your 3 Drawer Chest frame. We advise laying these out on the floor to check you have everything, and to familiarise yourself with all of the parts and fittings before building.

### Parts list

Before you begin building your 3 Drawer Chest, please take a moment to read through the instructions and make surethat you have all the relevant parts listed on the parts check list.

| Part Number | Part Description | Quantity |
|-------------|------------------|----------|
| 1           | Leg              | 4pcs     |
| 2           | Back Support Bar | 1рс      |
| 3           | Top Panel        | 1pc      |
| 4           | Back Support Bar | 1pc      |
| 5           | Bottom Panel     | 1pc      |
| 6           | Drawer Support   | 3pcs     |
| 7           | Drawer Front     | 3pcs     |
| 8           | Drawer Back      | 3pcs     |
| 9           | Drawer Right     | 5pcs     |
| 10          | Drawer Left      | 5pcs     |
| 11          | Drawer Bottom    | 3pcs     |