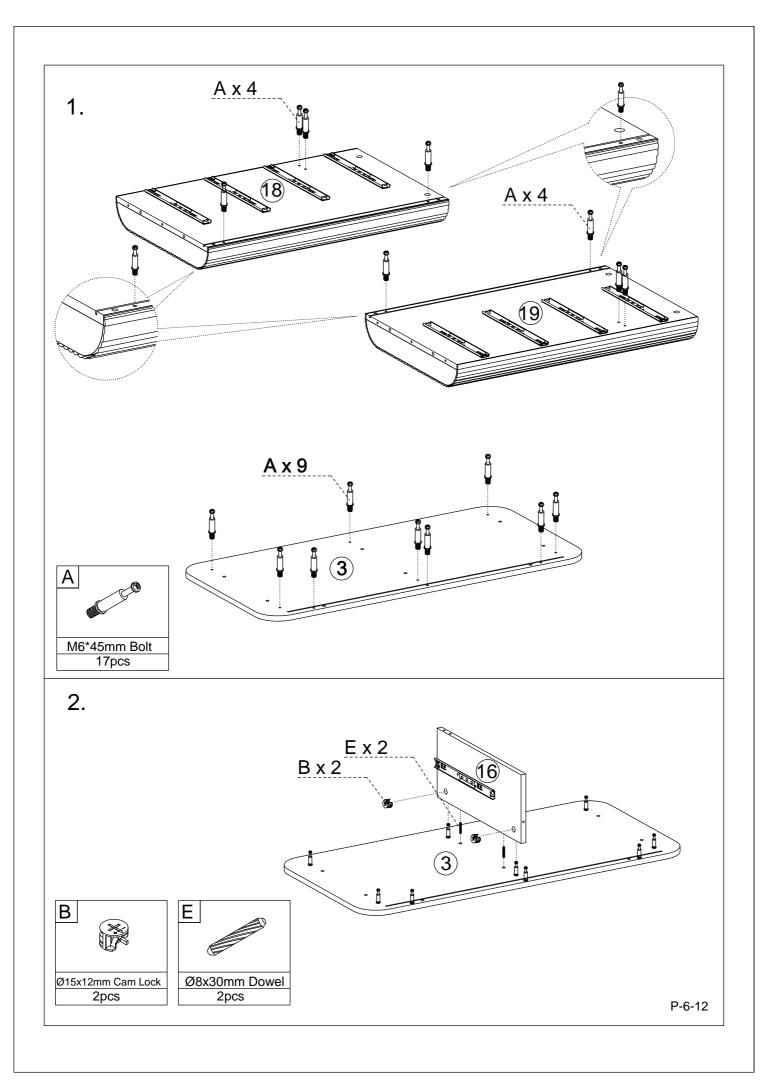

#### **ASSEMBLY TIP**

Before you begin, it's best to identify all of the parts and fittings to build your 3 Drawer Chest frame. We advise laying these out on the floor to check you have everything, and to familiarise yourself with all of the parts and fittings before building.

### Parts list

Before you begin building your 3 Drawer Chest, please take a moment to read through the instructions and make surethat you have all the relevant parts listed on the parts check list.

| Part Number | Part Description | Quantity |
|-------------|------------------|----------|
| 1           | Leg              | 4pcs     |
| 2           | Back Support Bar | 1рс      |
| 3           | Top Panel        | 1pc      |
| 4           | Back Support Bar | 1pc      |
| 5           | Bottom Panel     | 1pc      |
| 6           | Drawer Support   | 3pcs     |
| 7           | Drawer Front     | 3pcs     |
| 8           | Drawer Back      | 3pcs     |
| 9           | Drawer Right     | 5pcs     |
| 10          | Drawer Left      | 5pcs     |
| 11          | Drawer Bottom    | 3pcs     |