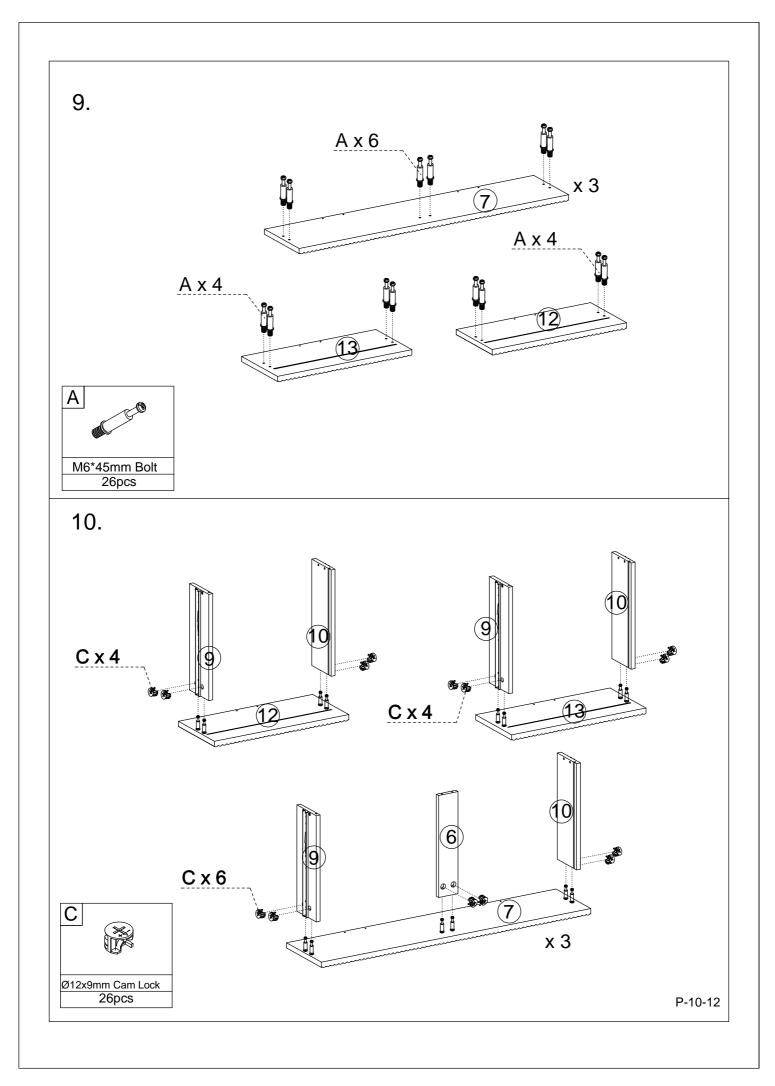

### Parts list

Before you begin building your 3 Drawer Chest, please take a moment to read through the instructions and make surethat you have all the relevant parts listed on the parts check list.

| Part Number | Part Description | Quantity |
|-------------|------------------|----------|
| 1           | Leg              | 4pcs     |
| 2           | Back Support Bar | 1рс      |
| 3           | Top Panel        | 1pc      |
| 4           | Back Support Bar | 1pc      |
| 5           | Bottom Panel     | 1pc      |
| 6           | Drawer Support   | 3pcs     |
| 7           | Drawer Front     | 3pcs     |
| 8           | Drawer Back      | 3pcs     |
| 9           | Drawer Right     | 5pcs     |
| 10          | Drawer Left      | 5pcs     |
| 11          | Drawer Bottom    | 3pcs     |

| Part Number | Part Description   | Quantity |
|-------------|--------------------|----------|
| 43          | •                  |          |
|             | Right Drawer Front | 1pc      |
| 13          | Left Drawer Front  | 1pc      |
| 14          | Drawer Back        | 2pcs     |
| 15          | Plastic Slot       | 1pc      |
| 16          | Middle Panel       | 1pc      |
| 17          | Connect Bar        | 1pc      |
| 18          | Drawer Left        | 1pc      |
| 19          | Drawer Right       | 1pc      |
| 20          | Drawer Bottom      | 2pcs     |
| 21          | Back Panel         | 1pc      |
| 22          | Back Panel         | 1pc      |

## **Fittings**

8pcs

Please check you have all the fittings listed below with your product.

6.

11.