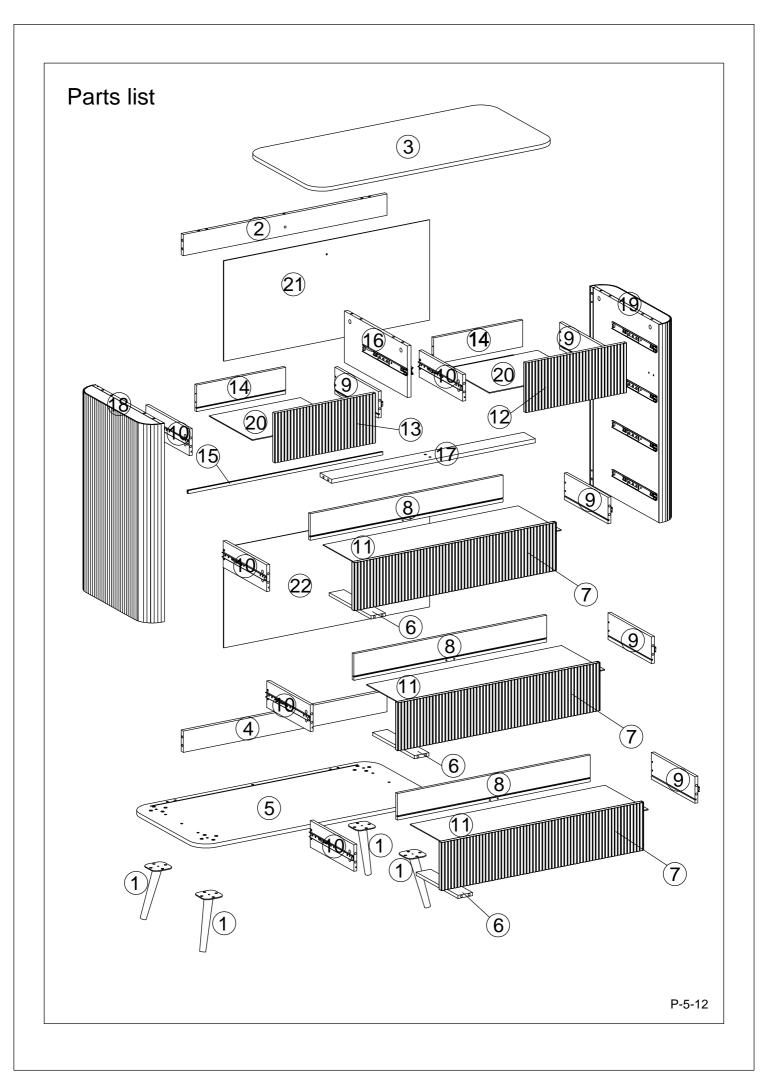

### Parts list

Before you begin building your 3 Drawer Chest, please take a moment to read through the instructions and make surethat you have all the relevant parts listed on the parts check list.

| Part Number | Part Description | Quantity |
|-------------|------------------|----------|
| 1           | Leg              | 4pcs     |
| 2           | Back Support Bar | 1рс      |
| 3           | Top Panel        | 1pc      |
| 4           | Back Support Bar | 1pc      |
| 5           | Bottom Panel     | 1pc      |
| 6           | Drawer Support   | 3pcs     |
| 7           | Drawer Front     | 3pcs     |
| 8           | Drawer Back      | 3pcs     |
| 9           | Drawer Right     | 5pcs     |
| 10          | Drawer Left      | 5pcs     |
| 11          | Drawer Bottom    | 3pcs     |

| Part Number | Part Description   | Quantity |
|-------------|--------------------|----------|
| 43          | •                  |          |
|             | Right Drawer Front | 1pc      |
| 13          | Left Drawer Front  | 1pc      |
| 14          | Drawer Back        | 2pcs     |
| 15          | Plastic Slot       | 1pc      |
| 16          | Middle Panel       | 1pc      |
| 17          | Connect Bar        | 1pc      |
| 18          | Drawer Left        | 1pc      |
| 19          | Drawer Right       | 1pc      |
| 20          | Drawer Bottom      | 2pcs     |
| 21          | Back Panel         | 1pc      |
| 22          | Back Panel         | 1pc      |