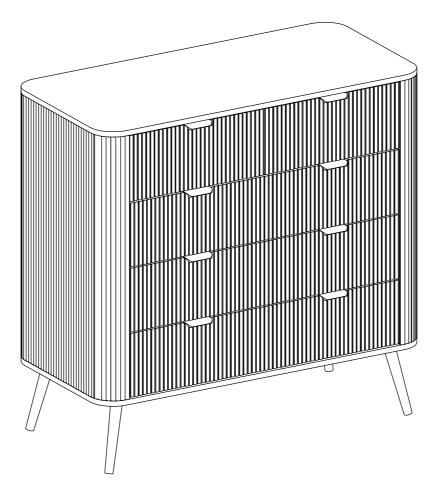

# DUSK.COM LIVING I BEDROOM I DINING

Range Name : Hattie

Box dimensions: 117x58x32cm

# Hattie Large Chest

Up to 60 minutes assembly time

Two person assembly

This product is intended for domestic use only,not for commercial purposes.