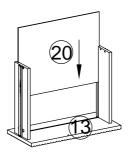

### Parts list

Before you begin building your 3 Drawer Chest, please take a moment to read through the instructions and make surethat you have all the relevant parts listed on the parts check list.

| Part Number | Part Description | Quantity |
|-------------|------------------|----------|
| 1           | Leg              | 4pcs     |
| 2           | Back Support Bar | 1рс      |
| 3           | Top Panel        | 1pc      |
| 4           | Back Support Bar | 1pc      |
| 5           | Bottom Panel     | 1pc      |
| 6           | Drawer Support   | 3pcs     |
| 7           | Drawer Front     | 3pcs     |
| 8           | Drawer Back      | 3pcs     |
| 9           | Drawer Right     | 5pcs     |
| 10          | Drawer Left      | 5pcs     |
| 11          | Drawer Bottom    | 3pcs     |

| Part Number | Part Description   | Quantity |
|-------------|--------------------|----------|
| 43          | •                  |          |
|             | Right Drawer Front | 1pc      |
| 13          | Left Drawer Front  | 1pc      |
| 14          | Drawer Back        | 2pcs     |
| 15          | Plastic Slot       | 1pc      |
| 16          | Middle Panel       | 1pc      |
| 17          | Connect Bar        | 1pc      |
| 18          | Drawer Left        | 1pc      |
| 19          | Drawer Right       | 1pc      |
| 20          | Drawer Bottom      | 2pcs     |
| 21          | Back Panel         | 1pc      |
| 22          | Back Panel         | 1pc      |