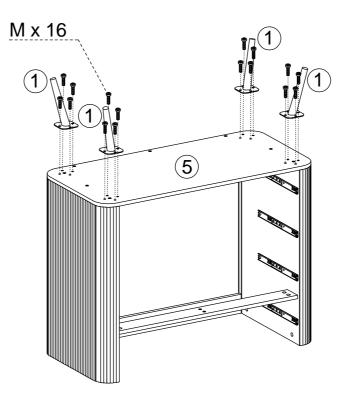

#### **ASSEMBLY TIP**

Before you begin, it's best to identify all of the parts and fittings to build your 3 Drawer Chest frame. We advise laying these out on the floor to check you have everything, and to familiarise yourself with all of the parts and fittings before building.

### Parts list

Before you begin building your 3 Drawer Chest, please take a moment to read through the instructions and make surethat you have all the relevant parts listed on the parts check list.

| Part Number | Part Description | Quantity |
|-------------|------------------|----------|
| 1           | Leg              | 4pcs     |
| 2           | Back Support Bar | 1рс      |
| 3           | Top Panel        | 1pc      |
| 4           | Back Support Bar | 1pc      |
| 5           | Bottom Panel     | 1pc      |
| 6           | Drawer Support   | 3pcs     |
| 7           | Drawer Front     | 3pcs     |
| 8           | Drawer Back      | 3pcs     |
| 9           | Drawer Right     | 5pcs     |
| 10          | Drawer Left      | 5pcs     |
| 11          | Drawer Bottom    | 3pcs     |