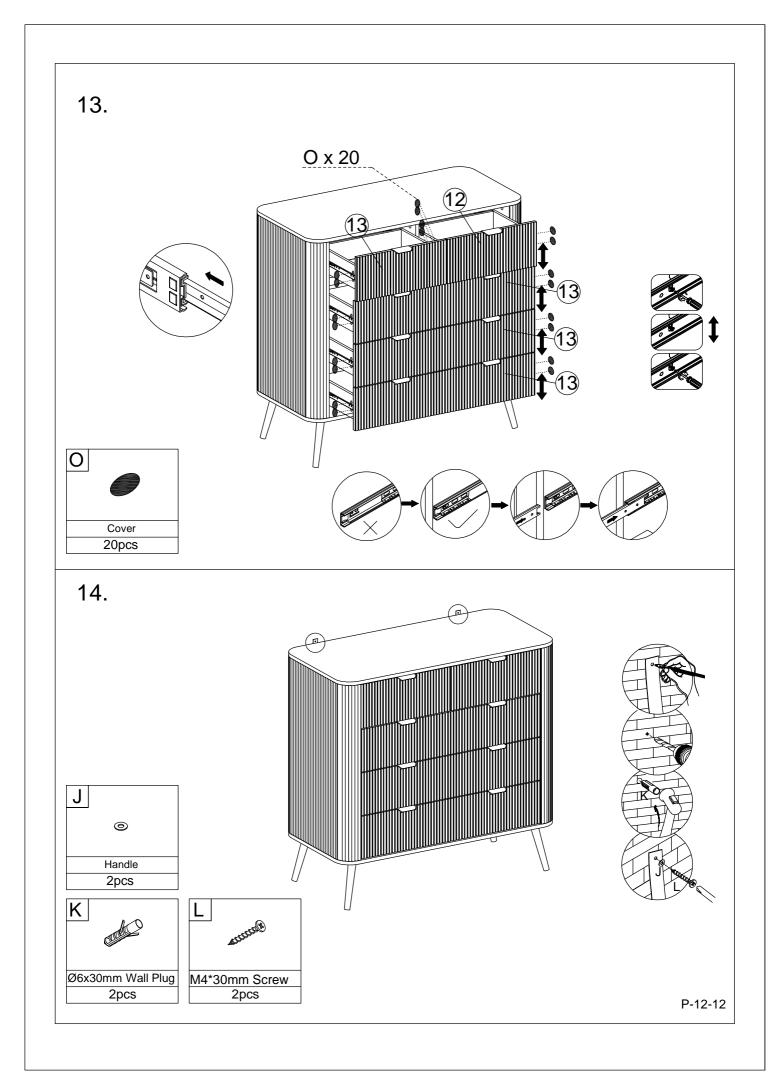

### Parts list

Before you begin building your 3 Drawer Chest, please take a moment to read through the instructions and make surethat you have all the relevant parts listed on the parts check list.

| Part Number | Part Description | Quantity |
|-------------|------------------|----------|
| 1           | Leg              | 4pcs     |
| 2           | Back Support Bar | 1рс      |
| 3           | Top Panel        | 1pc      |
| 4           | Back Support Bar | 1pc      |
| 5           | Bottom Panel     | 1pc      |
| 6           | Drawer Support   | 3pcs     |
| 7           | Drawer Front     | 3pcs     |
| 8           | Drawer Back      | 3pcs     |
| 9           | Drawer Right     | 5pcs     |
| 10          | Drawer Left      | 5pcs     |
| 11          | Drawer Bottom    | 3pcs     |

| Part Number | Part Description   | Quantity |
|-------------|--------------------|----------|
| 43          | •                  |          |
|             | Right Drawer Front | 1pc      |
| 13          | Left Drawer Front  | 1pc      |
| 14          | Drawer Back        | 2pcs     |
| 15          | Plastic Slot       | 1pc      |
| 16          | Middle Panel       | 1pc      |
| 17          | Connect Bar        | 1pc      |
| 18          | Drawer Left        | 1pc      |
| 19          | Drawer Right       | 1pc      |
| 20          | Drawer Bottom      | 2pcs     |
| 21          | Back Panel         | 1pc      |
| 22          | Back Panel         | 1pc      |

## **Fittings**

8pcs

Please check you have all the fittings listed below with your product.

6.

11.