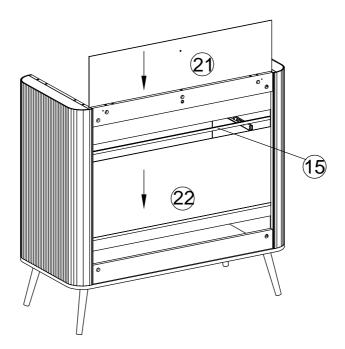

| Part Number | Part Description   | Quantity |
|-------------|--------------------|----------|
| 43          | •                  |          |
|             | Right Drawer Front | 1pc      |
| 13          | Left Drawer Front  | 1pc      |
| 14          | Drawer Back        | 2pcs     |
| 15          | Plastic Slot       | 1pc      |
| 16          | Middle Panel       | 1pc      |
| 17          | Connect Bar        | 1pc      |
| 18          | Drawer Left        | 1pc      |
| 19          | Drawer Right       | 1pc      |
| 20          | Drawer Bottom      | 2pcs     |
| 21          | Back Panel         | 1pc      |
| 22          | Back Panel         | 1pc      |