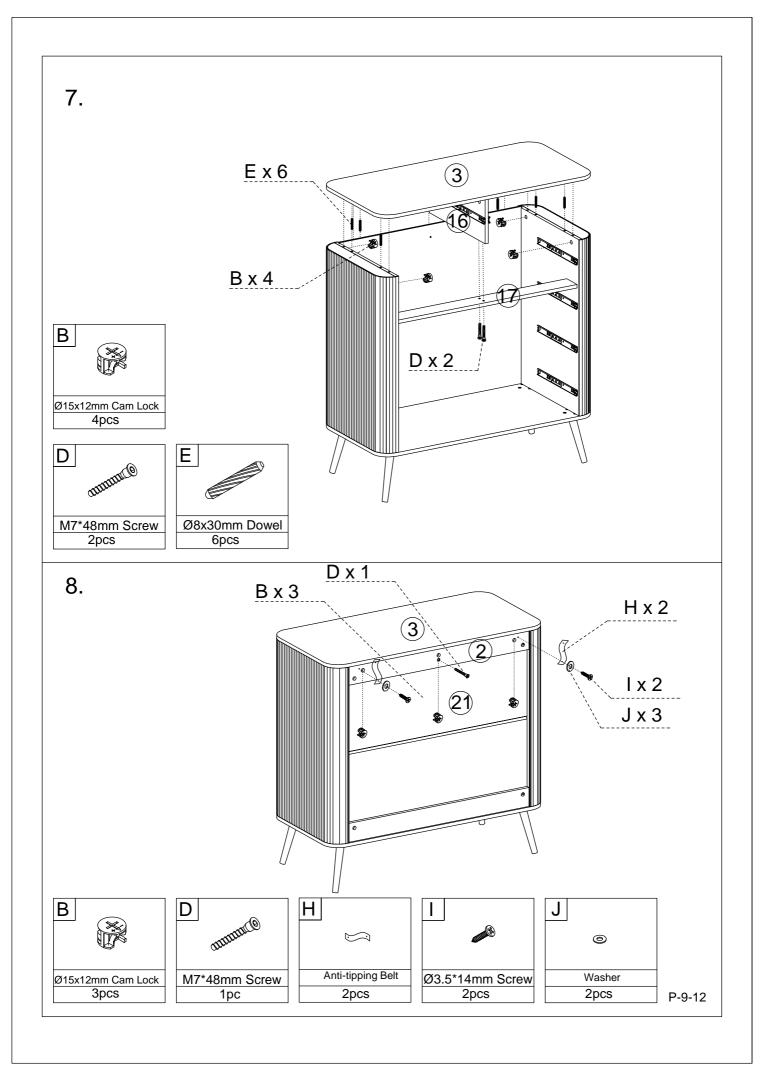

### Parts list

Before you begin building your 3 Drawer Chest, please take a moment to read through the instructions and make surethat you have all the relevant parts listed on the parts check list.

| Part Number | Part Description | Quantity |
|-------------|------------------|----------|
| 1           | Leg              | 4pcs     |
| 2           | Back Support Bar | 1рс      |
| 3           | Top Panel        | 1pc      |
| 4           | Back Support Bar | 1pc      |
| 5           | Bottom Panel     | 1pc      |
| 6           | Drawer Support   | 3pcs     |
| 7           | Drawer Front     | 3pcs     |
| 8           | Drawer Back      | 3pcs     |
| 9           | Drawer Right     | 5pcs     |
| 10          | Drawer Left      | 5pcs     |
| 11          | Drawer Bottom    | 3pcs     |

| Part Number | Part Description   | Quantity |
|-------------|--------------------|----------|
| 43          | •                  |          |
|             | Right Drawer Front | 1pc      |
| 13          | Left Drawer Front  | 1pc      |
| 14          | Drawer Back        | 2pcs     |
| 15          | Plastic Slot       | 1pc      |
| 16          | Middle Panel       | 1pc      |
| 17          | Connect Bar        | 1pc      |
| 18          | Drawer Left        | 1pc      |
| 19          | Drawer Right       | 1pc      |
| 20          | Drawer Bottom      | 2pcs     |
| 21          | Back Panel         | 1pc      |
| 22          | Back Panel         | 1pc      |

## **Fittings**

8pcs

Please check you have all the fittings listed below with your product.

6.

11.