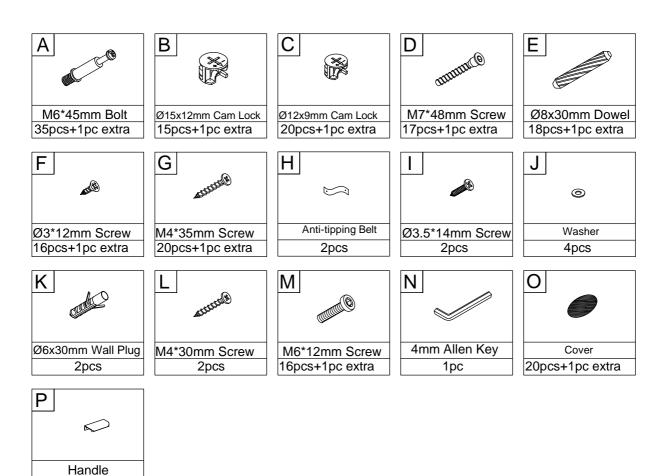

## **Fittings**

8pcs

Please check you have all the fittings listed below with your product.

6.

11.