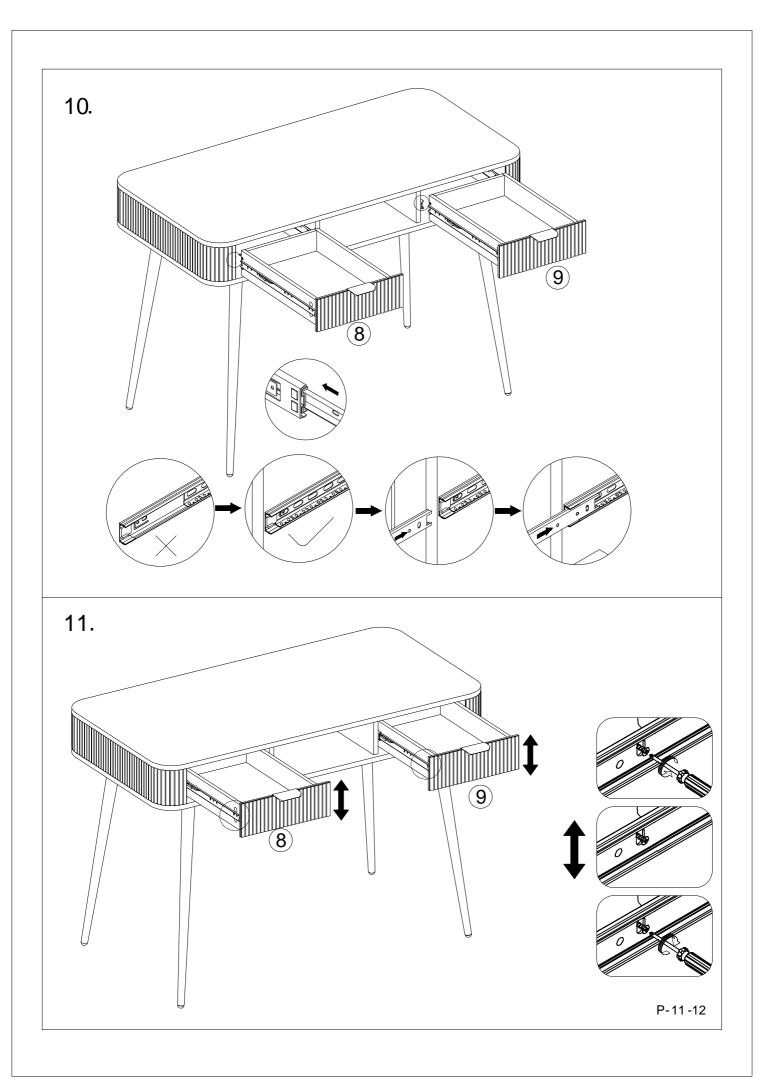

### Parts list

Before you begin building your Willow Wardrobe, please take a moment to read through the instructions andmake surethat you have all the relevant parts listed on the parts check list.

| Part Number | Part Description   | Quantity |
|-------------|--------------------|----------|
| 1           | Top Panel          | 1pc      |
| 2           | Bottom Panel       | 1pc      |
| 3           | Left Side Panel    | 1pc      |
| 4           | Right Side Panel   | 1pc      |
| 5           | Left Middle Panel  | 1pc      |
| 6           | Right Middle Panel | 1pc      |
| 7           | Back Panel         | 1pc      |
| 8           | Left Drawer Front  | 1pc      |

| Part Number | Part Description   | Quantity |
|-------------|--------------------|----------|
| 9           | Right Drawer Front | 1pc      |
| 10          | Drawer Left        | 2pcs     |
| 11          | Drawer Right       | 2pcs     |
| 12          | Drawer Back        | 2pcs     |
| 13          | Drawer Bottom      | 2pcs     |
| 14          | Leg                | 4pcs     |
| 15          | Support Bar        | 1pc      |
|             |                    |          |