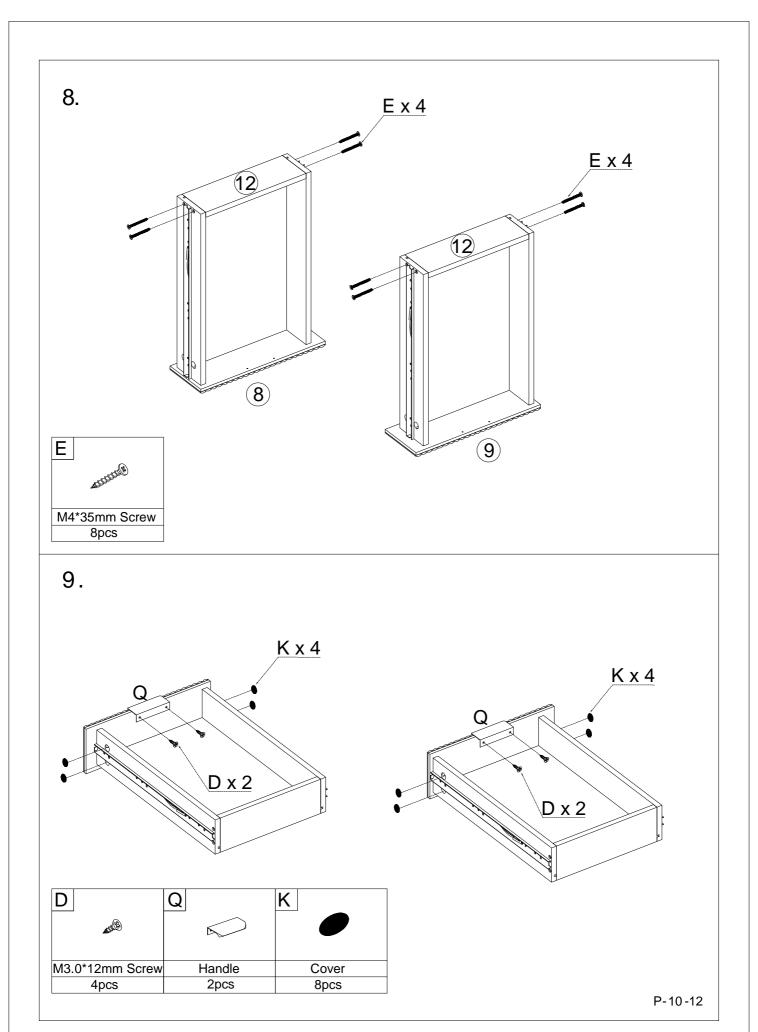

### Parts list

Before you begin building your Willow Wardrobe, please take a moment to read through the instructions andmake surethat you have all the relevant parts listed on the parts check list.

| Part Number | Part Description   | Quantity |
|-------------|--------------------|----------|
| 1           | Top Panel          | 1pc      |
| 2           | Bottom Panel       | 1pc      |
| 3           | Left Side Panel    | 1pc      |
| 4           | Right Side Panel   | 1pc      |
| 5           | Left Middle Panel  | 1pc      |
| 6           | Right Middle Panel | 1pc      |
| 7           | Back Panel         | 1pc      |
| 8           | Left Drawer Front  | 1pc      |

| Part Number | Part Description   | Quantity |
|-------------|--------------------|----------|
| 9           | Right Drawer Front | 1pc      |
| 10          | Drawer Left        | 2pcs     |
| 11          | Drawer Right       | 2pcs     |
| 12          | Drawer Back        | 2pcs     |
| 13          | Drawer Bottom      | 2pcs     |
| 14          | Leg                | 4pcs     |
| 15          | Support Bar        | 1pc      |
|             |                    |          |