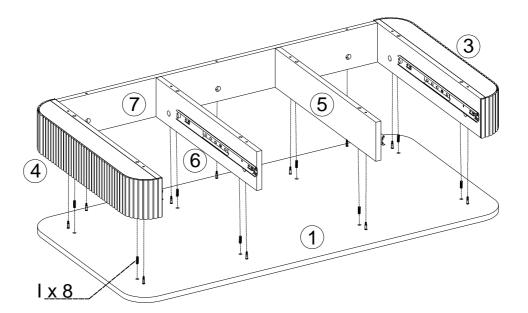

### Parts list

Before you begin building your Willow Wardrobe, please take a moment to read through the instructions andmake surethat you have all the relevant parts listed on the parts check list.

| Part Number | Part Description   | Quantity |
|-------------|--------------------|----------|
| 1           | Top Panel          | 1pc      |
| 2           | Bottom Panel       | 1pc      |
| 3           | Left Side Panel    | 1pc      |
| 4           | Right Side Panel   | 1pc      |
| 5           | Left Middle Panel  | 1pc      |
| 6           | Right Middle Panel | 1pc      |
| 7           | Back Panel         | 1pc      |
| 8           | Left Drawer Front  | 1pc      |

| Part Number | Part Description   | Quantity |
|-------------|--------------------|----------|
| 9           | Right Drawer Front | 1pc      |
| 10          | Drawer Left        | 2pcs     |
| 11          | Drawer Right       | 2pcs     |
| 12          | Drawer Back        | 2pcs     |
| 13          | Drawer Bottom      | 2pcs     |
| 14          | Leg                | 4pcs     |
| 15          | Support Bar        | 1pc      |
|             |                    |          |