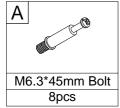

## **Fittings**

Please check you have all the fittings listed below with your product.

1.

2.

P-6-12

3.

| B                 | K     |
|-------------------|-------|
| Ø15*12mm Cam Lock | Cover |
| 11pcs             | 1pc   |