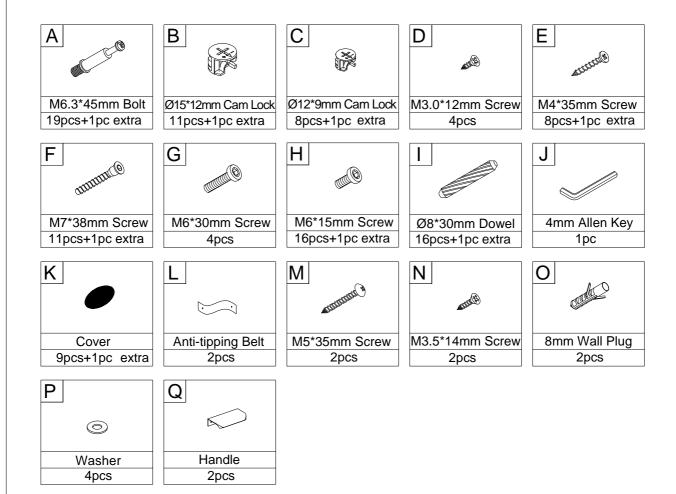

## **Fittings**

Please check you have all the fittings listed below with your product.

1.

2.

P-6-12

3.

| B                 | K     |
|-------------------|-------|
| Ø15*12mm Cam Lock | Cover |
| 11pcs             | 1pc   |

| Ø8*30mm Dowel | M7*38mm Screw |
|---------------|---------------|
| 8pcs          | 11pcs         |

7.