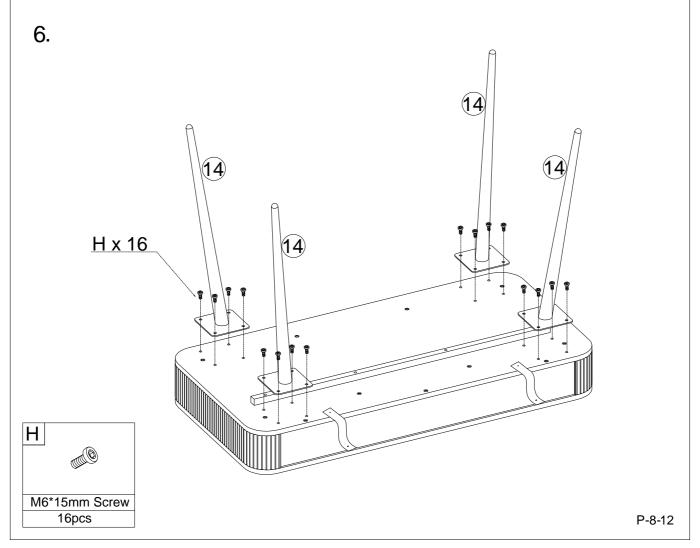

### Parts list

Before you begin building your Willow Wardrobe, please take a moment to read through the instructions andmake surethat you have all the relevant parts listed on the parts check list.

| Part Number | Part Description   | Quantity |
|-------------|--------------------|----------|
| 1           | Top Panel          | 1pc      |
| 2           | Bottom Panel       | 1pc      |
| 3           | Left Side Panel    | 1pc      |
| 4           | Right Side Panel   | 1pc      |
| 5           | Left Middle Panel  | 1pc      |
| 6           | Right Middle Panel | 1pc      |
| 7           | Back Panel         | 1pc      |
| 8           | Left Drawer Front  | 1pc      |

| Part Number | Part Description   | Quantity |
|-------------|--------------------|----------|
| 9           | Right Drawer Front | 1pc      |
| 10          | Drawer Left        | 2pcs     |
| 11          | Drawer Right       | 2pcs     |
| 12          | Drawer Back        | 2pcs     |
| 13          | Drawer Bottom      | 2pcs     |
| 14          | Leg                | 4pcs     |
| 15          | Support Bar        | 1pc      |
|             |                    |          |