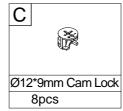

## **Fittings**

Please check you have all the fittings listed below with your product.

1.

2.

P-6-12

3.

| B                 | K     |
|-------------------|-------|
| Ø15*12mm Cam Lock | Cover |
| 11pcs             | 1pc   |