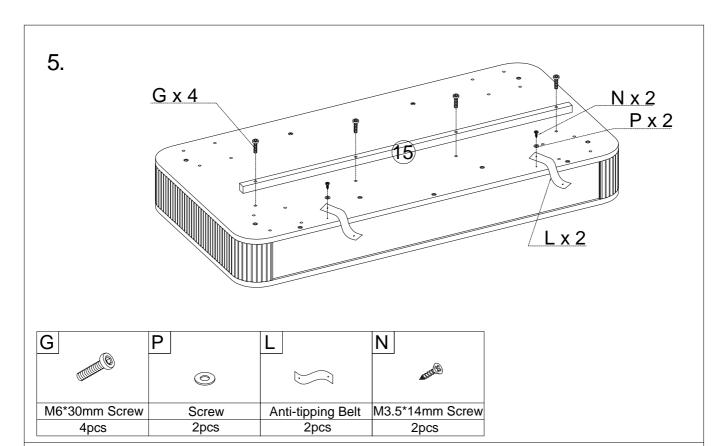

### Parts list

Before you begin building your Willow Wardrobe, please take a moment to read through the instructions andmake surethat you have all the relevant parts listed on the parts check list.

| Part Number | Part Description   | Quantity |
|-------------|--------------------|----------|
| 1           | Top Panel          | 1pc      |
| 2           | Bottom Panel       | 1pc      |
| 3           | Left Side Panel    | 1pc      |
| 4           | Right Side Panel   | 1pc      |
| 5           | Left Middle Panel  | 1pc      |
| 6           | Right Middle Panel | 1pc      |
| 7           | Back Panel         | 1pc      |
| 8           | Left Drawer Front  | 1pc      |

| Part Number | Part Description   | Quantity |
|-------------|--------------------|----------|
| 9           | Right Drawer Front | 1pc      |
| 10          | Drawer Left        | 2pcs     |
| 11          | Drawer Right       | 2pcs     |
| 12          | Drawer Back        | 2pcs     |
| 13          | Drawer Bottom      | 2pcs     |
| 14          | Leg                | 4pcs     |
| 15          | Support Bar        | 1pc      |
|             |                    |          |