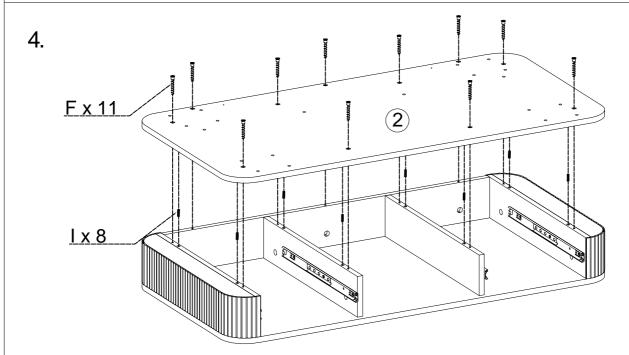

### Parts list

Before you begin building your Willow Wardrobe, please take a moment to read through the instructions andmake surethat you have all the relevant parts listed on the parts check list.

| Part Number | Part Description   | Quantity |
|-------------|--------------------|----------|
| 1           | Top Panel          | 1pc      |
| 2           | Bottom Panel       | 1pc      |
| 3           | Left Side Panel    | 1pc      |
| 4           | Right Side Panel   | 1pc      |
| 5           | Left Middle Panel  | 1pc      |
| 6           | Right Middle Panel | 1pc      |
| 7           | Back Panel         | 1pc      |
| 8           | Left Drawer Front  | 1pc      |

| Part Number | Part Description   | Quantity |
|-------------|--------------------|----------|
| 9           | Right Drawer Front | 1pc      |
| 10          | Drawer Left        | 2pcs     |
| 11          | Drawer Right       | 2pcs     |
| 12          | Drawer Back        | 2pcs     |
| 13          | Drawer Bottom      | 2pcs     |
| 14          | Leg                | 4pcs     |
| 15          | Support Bar        | 1pc      |
|             |                    |          |