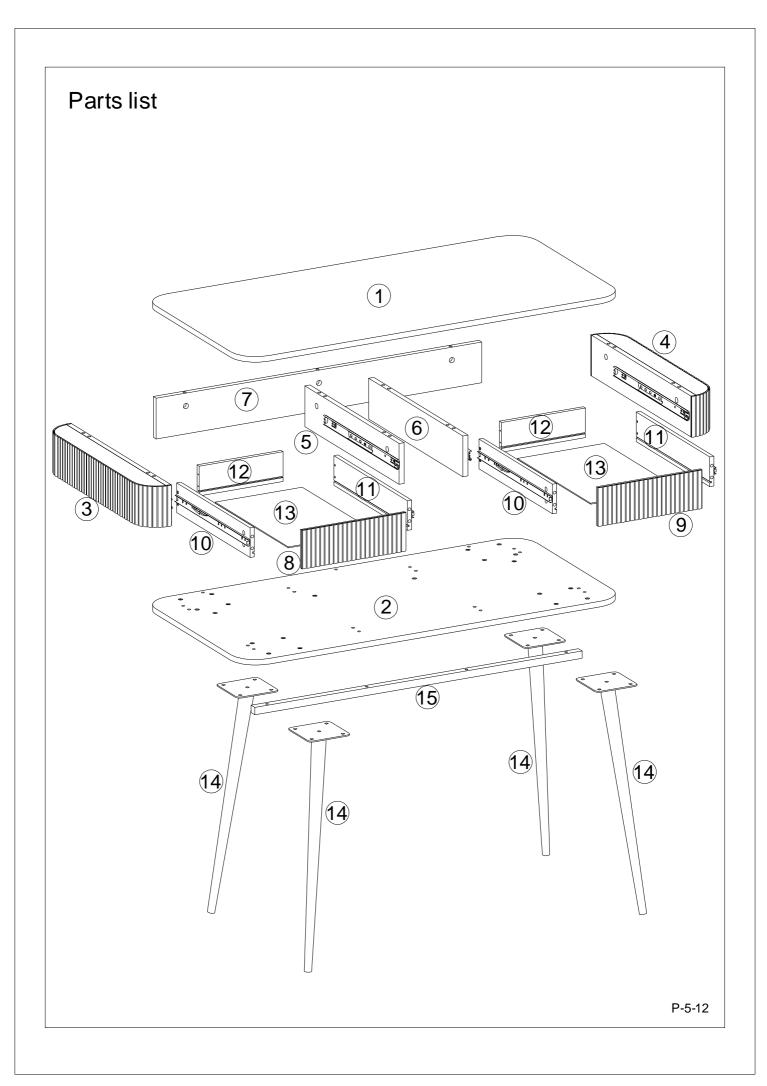

### Parts list

Before you begin building your Willow Wardrobe, please take a moment to read through the instructions andmake surethat you have all the relevant parts listed on the parts check list.

| Part Number | Part Description   | Quantity |
|-------------|--------------------|----------|
| 1           | Top Panel          | 1pc      |
| 2           | Bottom Panel       | 1pc      |
| 3           | Left Side Panel    | 1pc      |
| 4           | Right Side Panel   | 1pc      |
| 5           | Left Middle Panel  | 1pc      |
| 6           | Right Middle Panel | 1pc      |
| 7           | Back Panel         | 1pc      |
| 8           | Left Drawer Front  | 1pc      |

| Part Number | Part Description   | Quantity |
|-------------|--------------------|----------|
| 9           | Right Drawer Front | 1pc      |
| 10          | Drawer Left        | 2pcs     |
| 11          | Drawer Right       | 2pcs     |
| 12          | Drawer Back        | 2pcs     |
| 13          | Drawer Bottom      | 2pcs     |
| 14          | Leg                | 4pcs     |
| 15          | Support Bar        | 1pc      |
|             |                    |          |