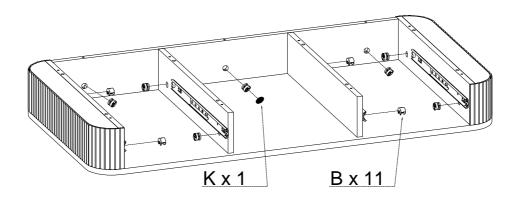

## **Fittings**

Please check you have all the fittings listed below with your product.

1.

2.

P-6-12

3.

| B                 | K     |
|-------------------|-------|
| Ø15*12mm Cam Lock | Cover |
| 11pcs             | 1pc   |