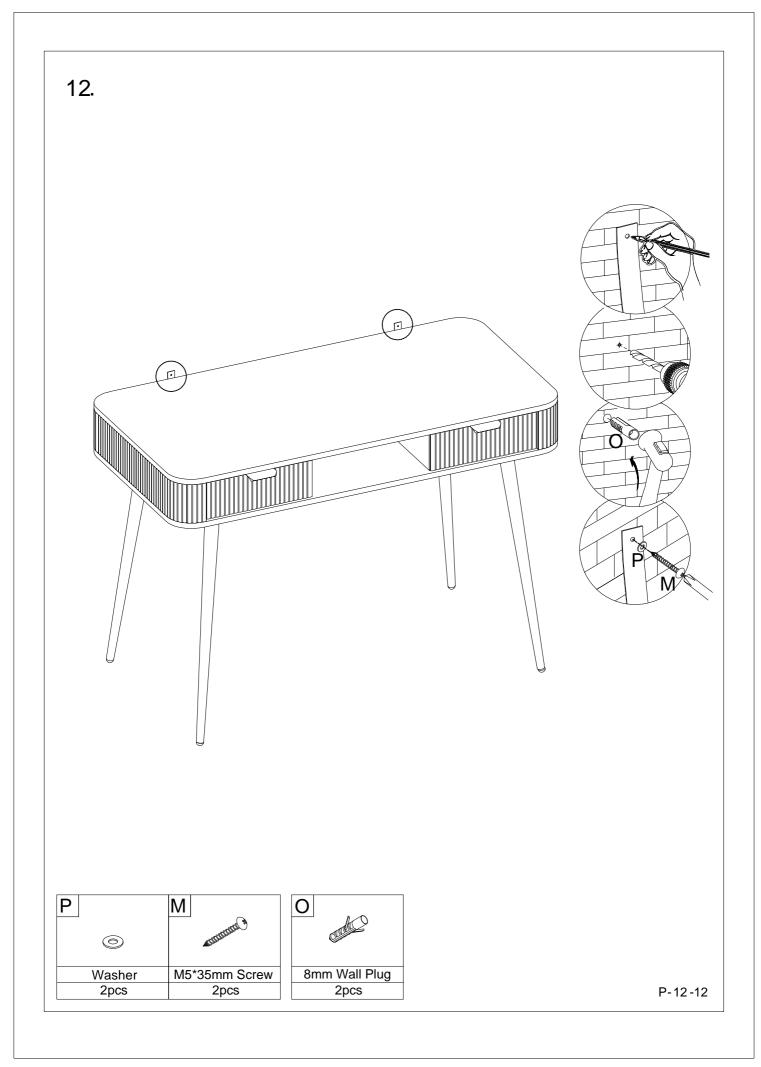

## **Fittings**

Please check you have all the fittings listed below with your product.

1.

2.

P-6-12

3.

| B                 | K     |
|-------------------|-------|
| Ø15*12mm Cam Lock | Cover |
| 11pcs             | 1pc   |

| Ø8*30mm Dowel | M7*38mm Screw |
|---------------|---------------|
| 8pcs          | 11pcs         |

7.