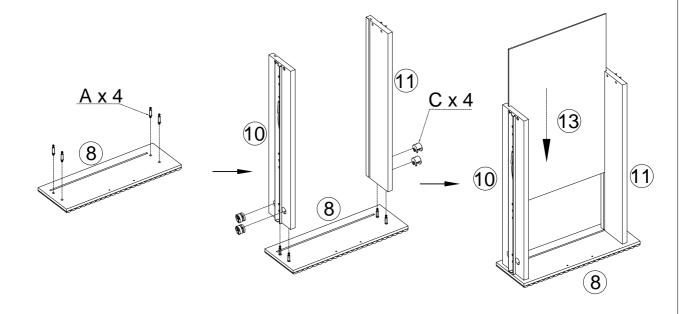

### Parts list

Before you begin building your Willow Wardrobe, please take a moment to read through the instructions andmake surethat you have all the relevant parts listed on the parts check list.

| Part Number | Part Description   | Quantity |
|-------------|--------------------|----------|
| 1           | Top Panel          | 1pc      |
| 2           | Bottom Panel       | 1pc      |
| 3           | Left Side Panel    | 1pc      |
| 4           | Right Side Panel   | 1pc      |
| 5           | Left Middle Panel  | 1pc      |
| 6           | Right Middle Panel | 1pc      |
| 7           | Back Panel         | 1pc      |
| 8           | Left Drawer Front  | 1pc      |

| Part Number | Part Description   | Quantity |
|-------------|--------------------|----------|
| 9           | Right Drawer Front | 1pc      |
| 10          | Drawer Left        | 2pcs     |
| 11          | Drawer Right       | 2pcs     |
| 12          | Drawer Back        | 2pcs     |
| 13          | Drawer Bottom      | 2pcs     |
| 14          | Leg                | 4pcs     |
| 15          | Support Bar        | 1pc      |
|             |                    |          |