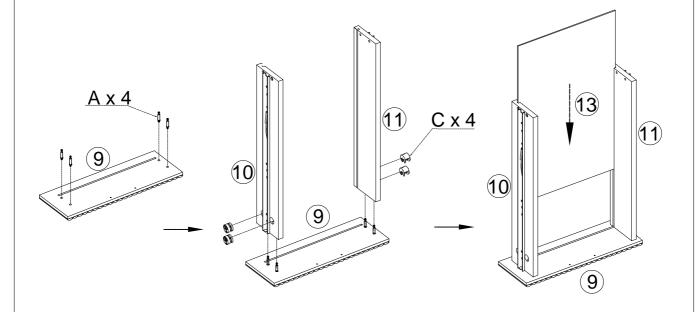

### Parts list

Before you begin building your Willow Wardrobe, please take a moment to read through the instructions andmake surethat you have all the relevant parts listed on the parts check list.

| Part Number | Part Description   | Quantity |
|-------------|--------------------|----------|
| 1           | Top Panel          | 1pc      |
| 2           | Bottom Panel       | 1pc      |
| 3           | Left Side Panel    | 1pc      |
| 4           | Right Side Panel   | 1pc      |
| 5           | Left Middle Panel  | 1pc      |
| 6           | Right Middle Panel | 1pc      |
| 7           | Back Panel         | 1pc      |
| 8           | Left Drawer Front  | 1pc      |

| Part Number | Part Description   | Quantity |
|-------------|--------------------|----------|
| 9           | Right Drawer Front | 1pc      |
| 10          | Drawer Left        | 2pcs     |
| 11          | Drawer Right       | 2pcs     |
| 12          | Drawer Back        | 2pcs     |
| 13          | Drawer Bottom      | 2pcs     |
| 14          | Leg                | 4pcs     |
| 15          | Support Bar        | 1pc      |
|             |                    |          |