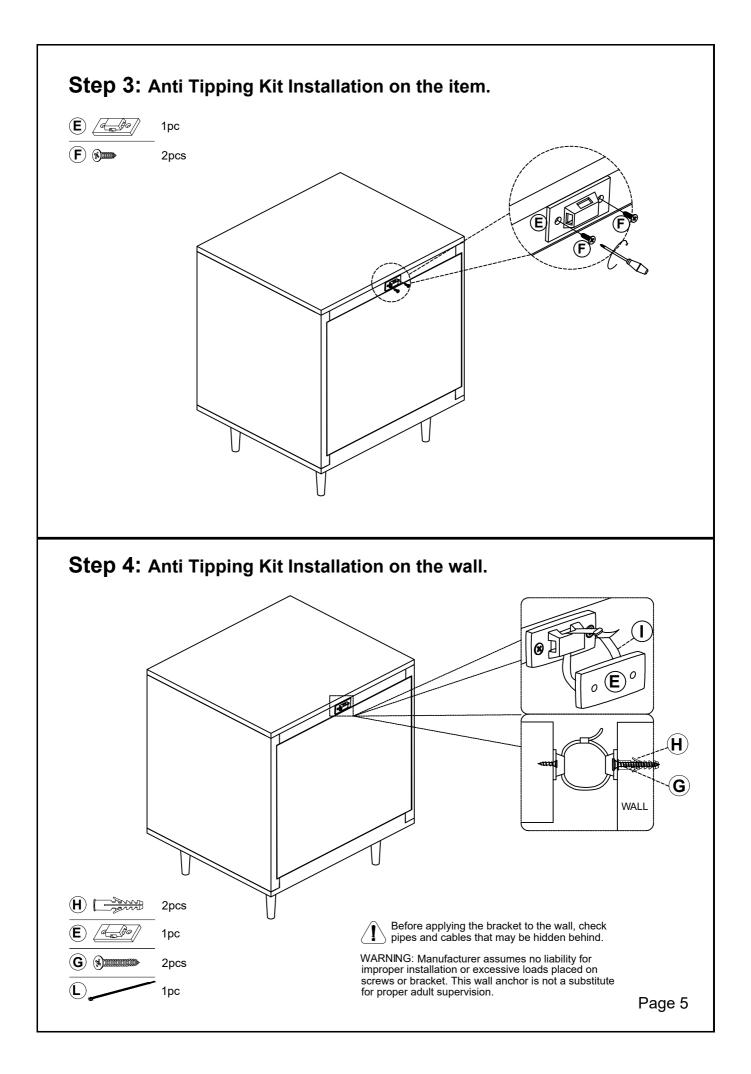

#### Safety and Care

- It's important to ensure children and animals are kept away from the assembly area, as there are small components used in this bedside table which could present a choking hazard. All plastic and wrapping materials should also be kept away from children and animals to prevent any risk of suffocation.
- 2. Do not stand on your product.
- 3. Always use the item on firm level ground, ensuring all legs remain in contact with the ground.
- 4. Place heaviest items in the lowest drawers.
- 5. Do not set TV or other heavy objects on top of the product.
- 6. Children should always be under supervision whilst using this product. Never allow children to climb on the drawers.
- 7. Never keep more than one drawer open at the same time.
- 8. The installation of anti tipping kit to secure your furniture is strongly suggested.
- 9. Serious or fatal crushing injuries can occur from tipping furniture.