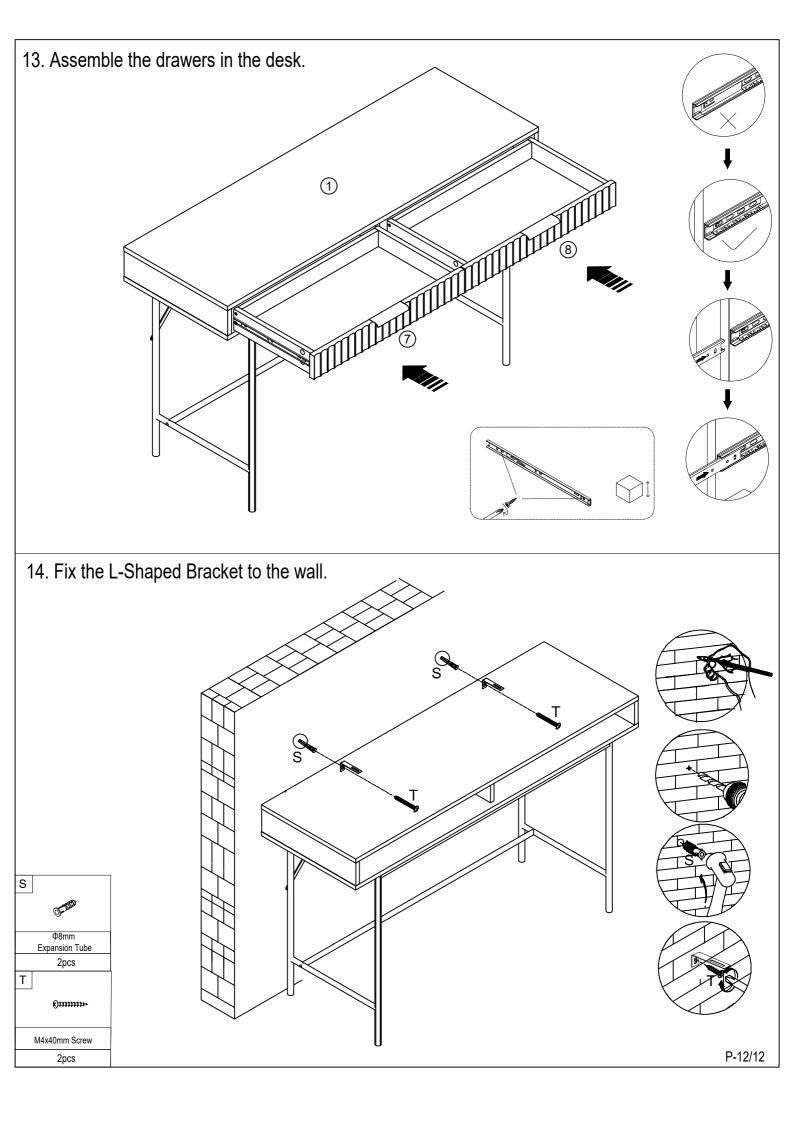

Fittings
Please check you have all the fittings listed below with your product

| Α                       | В                       | С                           | D                | E                  | F                       |
|-------------------------|-------------------------|-----------------------------|------------------|--------------------|-------------------------|
| <b>®</b> ->             | <b>***</b>              |                             | )                | Arron-             | (////A)                 |
| M6x35<br>CAM Lock Screw | M6x44<br>CAM Lock Screw | Ф15x11mm<br>CAM Lock        | M3.5x14mm Screw  | M3x12mm Screw      | Ф8х30mm<br>Wooden Dowel |
| 6pcs+1pc extra          | 8pcs+1pc extra          | 14pcs+1pc extra             | 24pcs+2pcs extra | 4pcs               | 12pcs +1pc extra        |
| G                       | Н                       |                             | J                | K                  | L                       |
|                         |                         |                             |                  |                    |                         |
| M7x50mm Screw           | Ф20mm Cover             | 15x9mm<br>Plastic Buckle    | M6x12mm Bolt     | M6x25mm Bolt       | M6x35mm Bolt            |
| 6pcs+1pc extra          | 8pcs+1pc extra          | 8pcs+1pc extra              | 4pcs             | 10pcs +1pc extra   | 6pcs +1pc extra         |
| M                       | N                       | 0                           | Р                | Q                  | R                       |
|                         | ())101111111111++       |                             |                  |                    |                         |
| 4mm Allen Key           | M3.5x35mm Screw         | 76x32mm<br>L-shaped Bracket | M4x12mm Screw    | M6 Adjustable Foot | 285mm Slide             |
| 1pc                     | 8pcs+1pc extra          | 2pcs                        | 2pcs             | 4pcs               | 4pcs                    |
| S                       | Т                       | U                           |                  |                    |                         |
| OF THE                  | <b>€</b> 33333333>>     |                             |                  |                    |                         |
|                         |                         |                             |                  |                    |                         |
| Ф8mm<br>Expansion Tube  | M4x40mm Screw           | 76x32mm<br>L-shaped Bracket |                  |                    |                         |