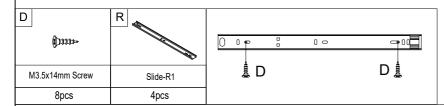

Fittings
Please check you have all the fittings listed below with your product

| Α                       | В                       | С                           | D                | E                  | F                       |
|-------------------------|-------------------------|-----------------------------|------------------|--------------------|-------------------------|
| <b>®</b> ->             | <b>***</b>              |                             | )                | Arron-             | (////A)                 |
| M6x35<br>CAM Lock Screw | M6x44<br>CAM Lock Screw | Ф15x11mm<br>CAM Lock        | M3.5x14mm Screw  | M3x12mm Screw      | Ф8х30mm<br>Wooden Dowel |
| 6pcs+1pc extra          | 8pcs+1pc extra          | 14pcs+1pc extra             | 24pcs+2pcs extra | 4pcs               | 12pcs +1pc extra        |
| G                       | Н                       |                             | J                | K                  | L                       |
|                         |                         |                             |                  |                    |                         |
| M7x50mm Screw           | Ф20mm Cover             | 15x9mm<br>Plastic Buckle    | M6x12mm Bolt     | M6x25mm Bolt       | M6x35mm Bolt            |
| 6pcs+1pc extra          | 8pcs+1pc extra          | 8pcs+1pc extra              | 4pcs             | 10pcs +1pc extra   | 6pcs +1pc extra         |
| M                       | N                       | 0                           | Р                | Q                  | R                       |
|                         | ())101111111111++       |                             |                  |                    |                         |
| 4mm Allen Key           | M3.5x35mm Screw         | 76x32mm<br>L-shaped Bracket | M4x12mm Screw    | M6 Adjustable Foot | 285mm Slide             |
| 1pc                     | 8pcs+1pc extra          | 2pcs                        | 2pcs             | 4pcs               | 4pcs                    |
| S                       | Т                       | U                           |                  |                    |                         |
| OF THE                  | <b>€</b> 33333333>>     |                             |                  |                    |                         |
|                         |                         |                             |                  |                    |                         |
| Ф8mm<br>Expansion Tube  | M4x40mm Screw           | 76x32mm<br>L-shaped Bracket |                  |                    |                         |