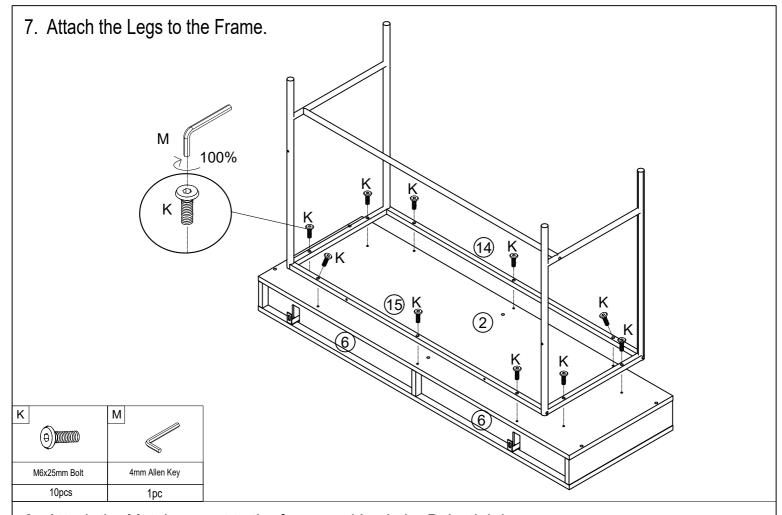

| Part Number | Part Description   | Quantity |
|-------------|--------------------|----------|
| 10          | Drawer right panel | 2 pcs    |
| (1)         | Drawer back panel  | 2 pcs    |
| 12)         | Drawer bottom      | 2 pcs    |
| 13)         | Leg                | 2 pcs    |
| 14)         | Front leg support  | 1 pc     |
| 15)         | Back leg support   | 1 pc     |
| 16)         | Metal support      | 2 pcs    |
| 17)         | Bottom leg support | 1 pc     |

Fittings
Please check you have all the fittings listed below with your product

| Α                       | В                       | С                           | D                | E                  | F                       |
|-------------------------|-------------------------|-----------------------------|------------------|--------------------|-------------------------|
| <b>®</b> ->             | <b>***</b>              |                             | )                | Arron-             | (////A)                 |
| M6x35<br>CAM Lock Screw | M6x44<br>CAM Lock Screw | Ф15x11mm<br>CAM Lock        | M3.5x14mm Screw  | M3x12mm Screw      | Ф8х30mm<br>Wooden Dowel |
| 6pcs+1pc extra          | 8pcs+1pc extra          | 14pcs+1pc extra             | 24pcs+2pcs extra | 4pcs               | 12pcs +1pc extra        |
| G                       | Н                       |                             | J                | K                  | L                       |
|                         |                         |                             |                  |                    |                         |
| M7x50mm Screw           | Ф20mm Cover             | 15x9mm<br>Plastic Buckle    | M6x12mm Bolt     | M6x25mm Bolt       | M6x35mm Bolt            |
| 6pcs+1pc extra          | 8pcs+1pc extra          | 8pcs+1pc extra              | 4pcs             | 10pcs +1pc extra   | 6pcs +1pc extra         |
| M                       | N                       | 0                           | Р                | Q                  | R                       |
|                         | ())101111111111++       |                             |                  |                    |                         |
| 4mm Allen Key           | M3.5x35mm Screw         | 76x32mm<br>L-shaped Bracket | M4x12mm Screw    | M6 Adjustable Foot | 285mm Slide             |
| 1pc                     | 8pcs+1pc extra          | 2pcs                        | 2pcs             | 4pcs               | 4pcs                    |
| S                       | Т                       | U                           |                  |                    |                         |
| OF THE                  | <b>€</b> 33333333>>     |                             |                  |                    |                         |
|                         |                         |                             |                  |                    |                         |
| Ф8mm<br>Expansion Tube  | M4x40mm Screw           | 76x32mm<br>L-shaped Bracket |                  |                    |                         |