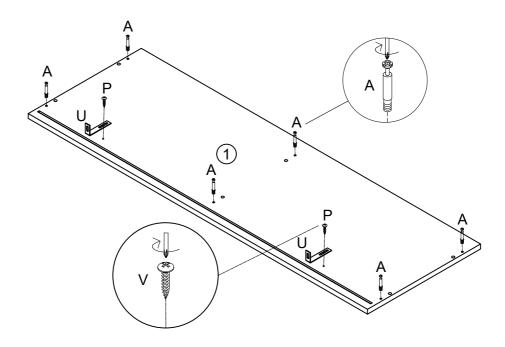

## 1. Attach parts to the Top Panel.

| A                       | U                           | P (mmm)       |
|-------------------------|-----------------------------|---------------|
| M6x35<br>CAM Lock Screw | 76x32mm<br>L-shaped Bracket | M4x12mm Screw |
| 6pcs                    | 2pcs                        | 2pcs          |