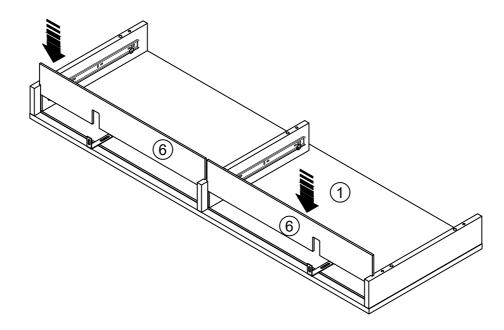

|
| Ф8mm<br>Expansion Tube  | M4x40mm Screw           | 76x32mm<br>L-shaped Bracket |                  |                    |                         |

Slides Must Be Separated Before Assembly. After Separated, Set Aside Until Needed for Assembly.



## 1. Attach parts to the Top Panel.



| A                       | U                           | P (mmm)       |
|-------------------------|-----------------------------|---------------|
| M6x35<br>CAM Lock Screw | 76x32mm<br>L-shaped Bracket | M4x12mm Screw |
| 6pcs                    | 2pcs                        | 2pcs          |

### 2. Attach the Side Panels to the Top Panel .



P-6/12

### 3. Attach parts to the Left Side Panel ,Right Side Panel and Middle Panel.





### 4. Attach the Back Panels into the Frame.