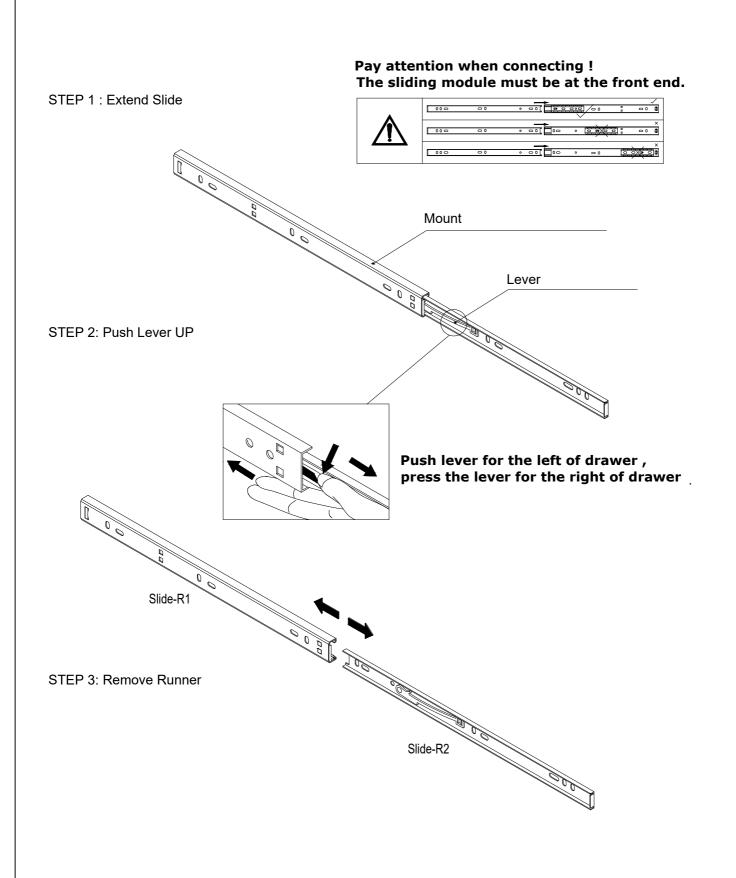

Slides Must Be Separated Before Assembly. After Separated, Set Aside Until Needed for Assembly.