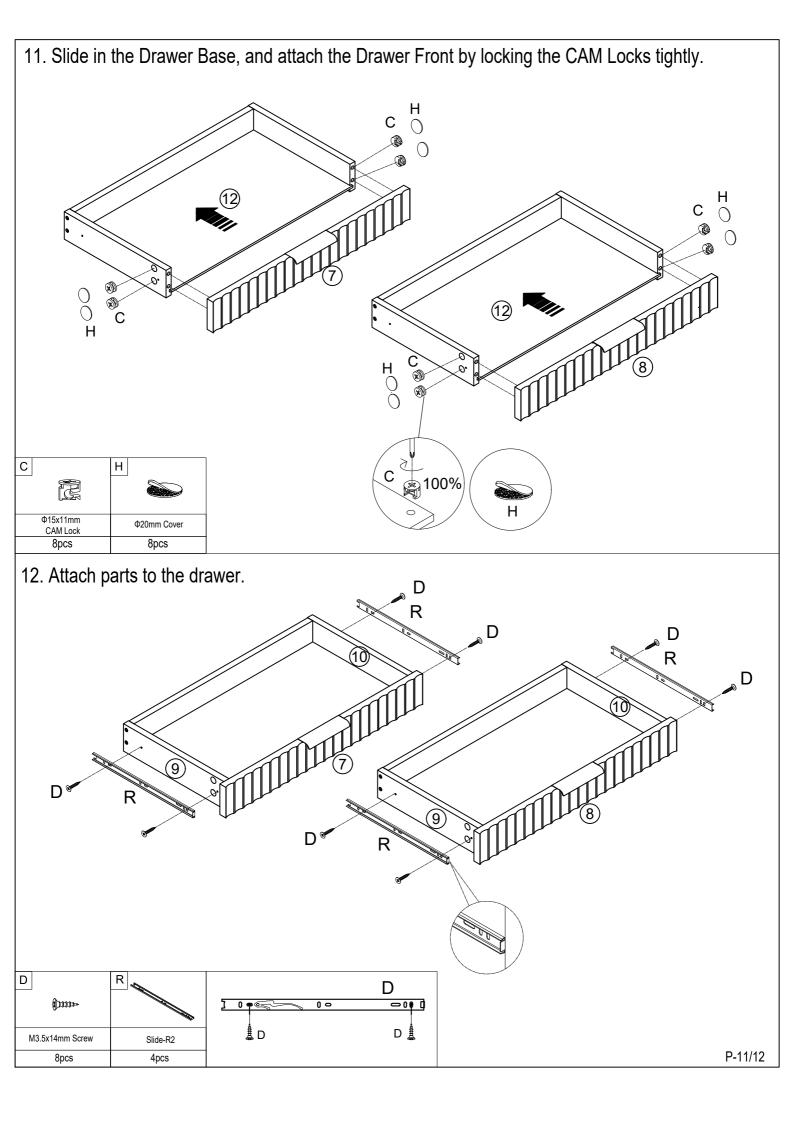

Fittings
Please check you have all the fittings listed below with your product

| Α                       | В                       | С                           | D                | E                  | F                       |
|-------------------------|-------------------------|-----------------------------|------------------|--------------------|-------------------------|
| <b>®</b> ->             | <b>***</b>              |                             | )                | Arron-             | (////A)                 |
| M6x35<br>CAM Lock Screw | M6x44<br>CAM Lock Screw | Ф15x11mm<br>CAM Lock        | M3.5x14mm Screw  | M3x12mm Screw      | Ф8х30mm<br>Wooden Dowel |
| 6pcs+1pc extra          | 8pcs+1pc extra          | 14pcs+1pc extra             | 24pcs+2pcs extra | 4pcs               | 12pcs +1pc extra        |
| G                       | Н                       |                             | J                | K                  | L                       |
|                         |                         |                             |                  |                    |                         |
| M7x50mm Screw           | Ф20mm Cover             | 15x9mm<br>Plastic Buckle    | M6x12mm Bolt     | M6x25mm Bolt       | M6x35mm Bolt            |
| 6pcs+1pc extra          | 8pcs+1pc extra          | 8pcs+1pc extra              | 4pcs             | 10pcs +1pc extra   | 6pcs +1pc extra         |
| M                       | N                       | 0                           | Р                | Q                  | R                       |
|                         | ())101111111111++       |                             |                  |                    |                         |
| 4mm Allen Key           | M3.5x35mm Screw         | 76x32mm<br>L-shaped Bracket | M4x12mm Screw    | M6 Adjustable Foot | 285mm Slide             |
| 1pc                     | 8pcs+1pc extra          | 2pcs                        | 2pcs             | 4pcs               | 4pcs                    |
| S                       | Т                       | U                           |                  |                    |                         |
| OF THE                  | <b>€</b> 33333333>>     |                             |                  |                    |                         |
|                         |                         |                             |                  |                    |                         |
| Ф8mm<br>Expansion Tube  | M4x40mm Screw           | 76x32mm<br>L-shaped Bracket |                  |                    |                         |