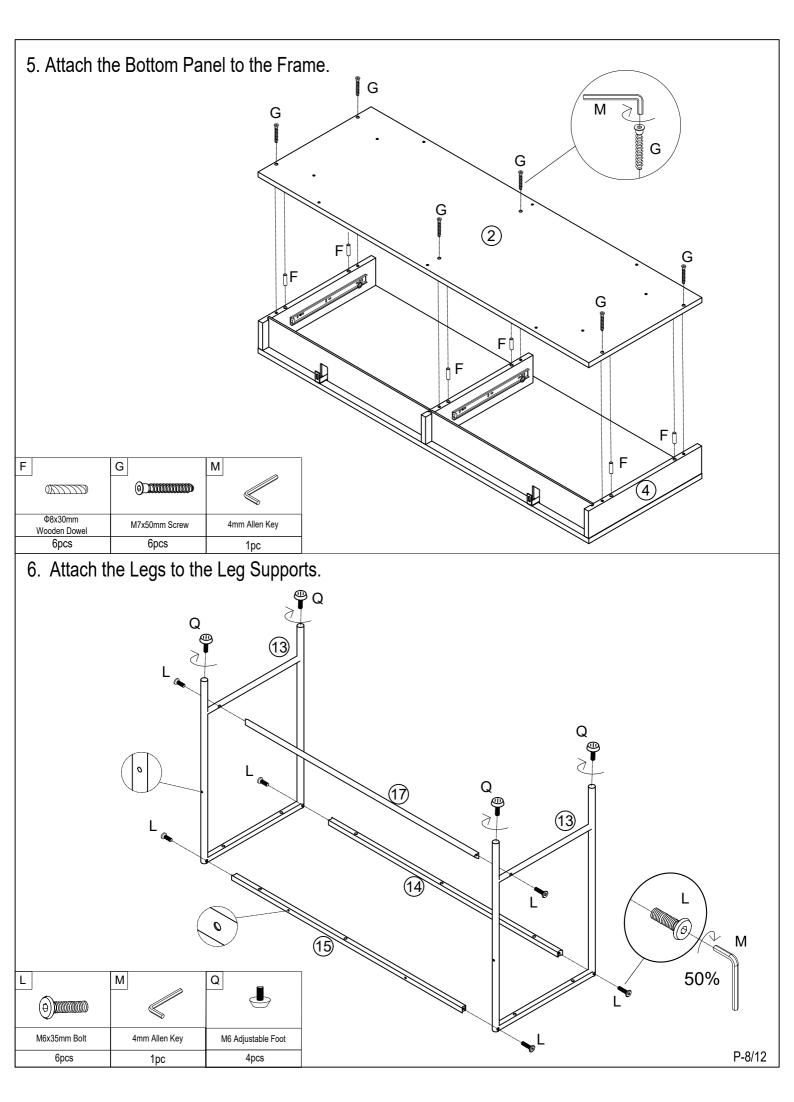

### Parts List

Before you begin building your Evie Desk , please take a moment to read through the instructions and make sure that you have all the relevant parts listed on the parts check list.

| Part Number | Part Description   | Quantity |
|-------------|--------------------|----------|
| 1           | Top panel          | 1 pc     |
| 2           | Bottom panel       | 1 pc     |
| 3           | Left side panel    | 1 pc     |
| 4           | Right side panel   | 1 pc     |
| (5)         | Middle panel       | 1 pc     |
| 6           | Back panel         | 2 pcs    |
| 7           | Left drawer front  | 1 pc     |
| 8           | Right drawer front | 1 pc     |
| 9           | Drawer left panel  | 2 pcs    |

| Part Number | Part Description   | Quantity |
|-------------|--------------------|----------|
| 10          | Drawer right panel | 2 pcs    |
| (1)         | Drawer back panel  | 2 pcs    |
| 12)         | Drawer bottom      | 2 pcs    |
| 13)         | Leg                | 2 pcs    |
| 14)         | Front leg support  | 1 pc     |
| 15)         | Back leg support   | 1 pc     |
| 16)         | Metal support      | 2 pcs    |
| 17)         | Bottom leg support | 1 pc     |

Fittings
Please check you have all the fittings listed below with your product

| Α                       | В                       | С                           | D                | E                  | F                       |
|-------------------------|-------------------------|-----------------------------|------------------|--------------------|-------------------------|
| <b>®</b> ->             | <b>***</b>              |                             | )                | Arron-             | (////A)                 |
| M6x35<br>CAM Lock Screw | M6x44<br>CAM Lock Screw | Ф15x11mm<br>CAM Lock        | M3.5x14mm Screw  | M3x12mm Screw      | Ф8х30mm<br>Wooden Dowel |
| 6pcs+1pc extra          | 8pcs+1pc extra          | 14pcs+1pc extra             | 24pcs+2pcs extra | 4pcs               | 12pcs +1pc extra        |
| G                       | Н                       |                             | J                | K                  | L                       |
|                         |                         |                             |                  |                    |                         |
| M7x50mm Screw           | Ф20mm Cover             | 15x9mm<br>Plastic Buckle    | M6x12mm Bolt     | M6x25mm Bolt       | M6x35mm Bolt            |
| 6pcs+1pc extra          | 8pcs+1pc extra          | 8pcs+1pc extra              | 4pcs             | 10pcs +1pc extra   | 6pcs +1pc extra         |
| M                       | N                       | 0                           | Р                | Q                  | R                       |
|                         | ())101111111111++       |                             |                  |                    |                         |
| 4mm Allen Key           | M3.5x35mm Screw         | 76x32mm<br>L-shaped Bracket | M4x12mm Screw    | M6 Adjustable Foot | 285mm Slide             |
| 1pc                     | 8pcs+1pc extra          | 2pcs                        | 2pcs             | 4pcs               | 4pcs                    |
| S                       | Т                       | U                           |                  |                    |                         |
| OF THE                  | <b>€</b> 33333333>>     |                             |                  |                    |                         |
|                         |                         |                             |                  |                    |                         |
| Ф8mm<br>Expansion Tube  | M4x40mm Screw           | 76x32mm<br>L-shaped Bracket |                  |                    |                         |