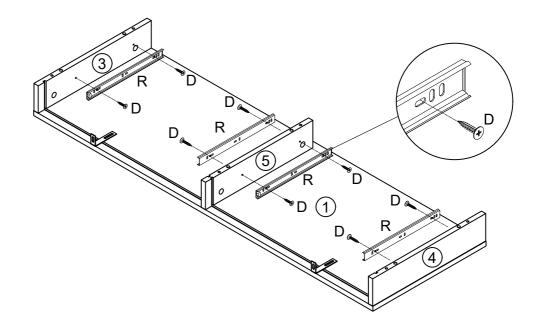

|                  |                    |                         |
| Ф8mm<br>Expansion Tube  | M4x40mm Screw           | 76x32mm<br>L-shaped Bracket |                  |                    |                         |

Slides Must Be Separated Before Assembly. After Separated, Set Aside Until Needed for Assembly.



## 1. Attach parts to the Top Panel.



| A                       | U                           | P (mmm)       |
|-------------------------|-----------------------------|---------------|
| M6x35<br>CAM Lock Screw | 76x32mm<br>L-shaped Bracket | M4x12mm Screw |
| 6pcs                    | 2pcs                        | 2pcs          |

### 2. Attach the Side Panels to the Top Panel .



P-6/12

### 3. Attach parts to the Left Side Panel ,Right Side Panel and Middle Panel.





### 4. Attach the Back Panels into the Frame.