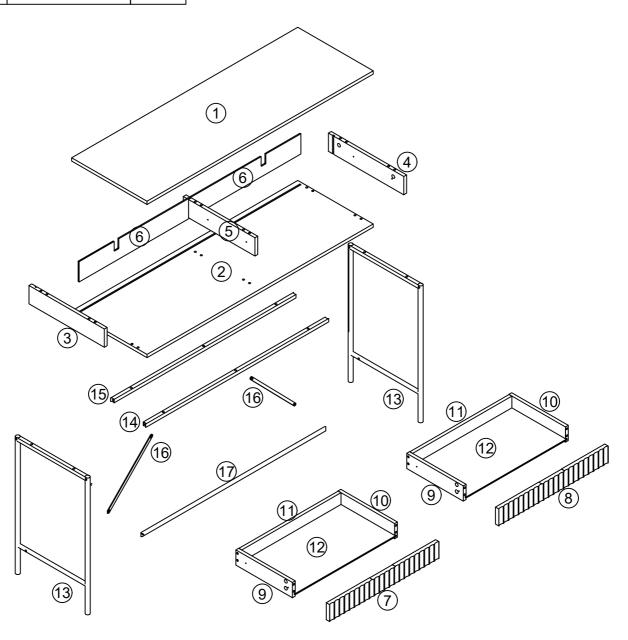

### Parts List

Before you begin building your Evie Desk , please take a moment to read through the instructions and make sure that you have all the relevant parts listed on the parts check list.

| Part Number | Part Description   | Quantity |
|-------------|--------------------|----------|
| 1           | Top panel          | 1 pc     |
| 2           | Bottom panel       | 1 pc     |
| 3           | Left side panel    | 1 pc     |
| 4           | Right side panel   | 1 pc     |
| (5)         | Middle panel       | 1 pc     |
| 6           | Back panel         | 2 pcs    |
| 7           | Left drawer front  | 1 pc     |
| 8           | Right drawer front | 1 pc     |
| 9           | Drawer left panel  | 2 pcs    |

| Part Number | Part Description   | Quantity |
|-------------|--------------------|----------|
| 10          | Drawer right panel | 2 pcs    |
| (1)         | Drawer back panel  | 2 pcs    |
| 12)         | Drawer bottom      | 2 pcs    |
| 13)         | Leg                | 2 pcs    |
| 14)         | Front leg support  | 1 pc     |
| 15)         | Back leg support   | 1 pc     |
| 16)         | Metal support      | 2 pcs    |
| 17)         | Bottom leg support | 1 pc     |