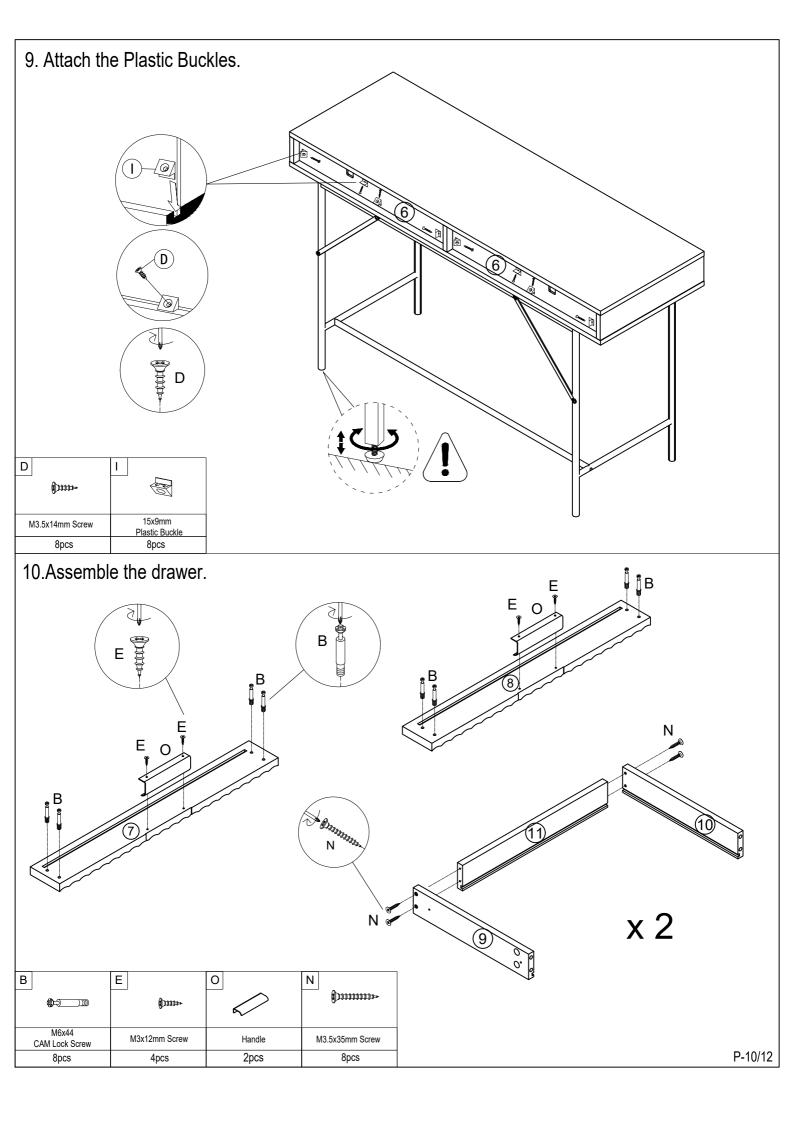

Fittings
Please check you have all the fittings listed below with your product

| Α                       | В                       | С                           | D                | E                  | F                       |
|-------------------------|-------------------------|-----------------------------|------------------|--------------------|-------------------------|
| <b>®</b> ->             | <b>***</b>              |                             | )                | Arron-             | (////A)                 |
| M6x35<br>CAM Lock Screw | M6x44<br>CAM Lock Screw | Ф15x11mm<br>CAM Lock        | M3.5x14mm Screw  | M3x12mm Screw      | Ф8х30mm<br>Wooden Dowel |
| 6pcs+1pc extra          | 8pcs+1pc extra          | 14pcs+1pc extra             | 24pcs+2pcs extra | 4pcs               | 12pcs +1pc extra        |
| G                       | Н                       |                             | J                | K                  | L                       |
|                         |                         |                             |                  |                    |                         |
| M7x50mm Screw           | Ф20mm Cover             | 15x9mm<br>Plastic Buckle    | M6x12mm Bolt     | M6x25mm Bolt       | M6x35mm Bolt            |
| 6pcs+1pc extra          | 8pcs+1pc extra          | 8pcs+1pc extra              | 4pcs             | 10pcs +1pc extra   | 6pcs +1pc extra         |
| M                       | N                       | 0                           | Р                | Q                  | R                       |
|                         | ())101111111111++       |                             |                  |                    |                         |
| 4mm Allen Key           | M3.5x35mm Screw         | 76x32mm<br>L-shaped Bracket | M4x12mm Screw    | M6 Adjustable Foot | 285mm Slide             |
| 1pc                     | 8pcs+1pc extra          | 2pcs                        | 2pcs             | 4pcs               | 4pcs                    |
| S                       | Т                       | U                           |                  |                    |                         |
| OF THE                  | <b>€</b> 33333333>>     |                             |                  |                    |                         |
|                         |                         |                             |                  |                    |                         |
| Ф8mm<br>Expansion Tube  | M4x40mm Screw           | 76x32mm<br>L-shaped Bracket |                  |                    |                         |