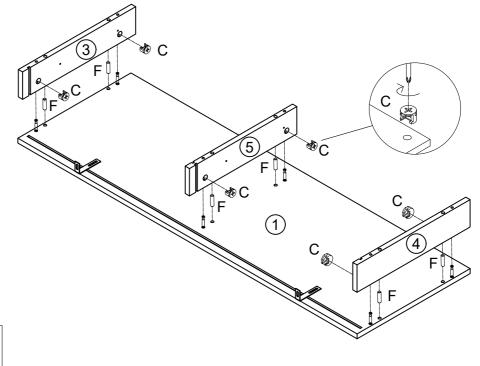

### 2. Attach the Side Panels to the Top Panel .

P-6/12

### 3. Attach parts to the Left Side Panel ,Right Side Panel and Middle Panel.