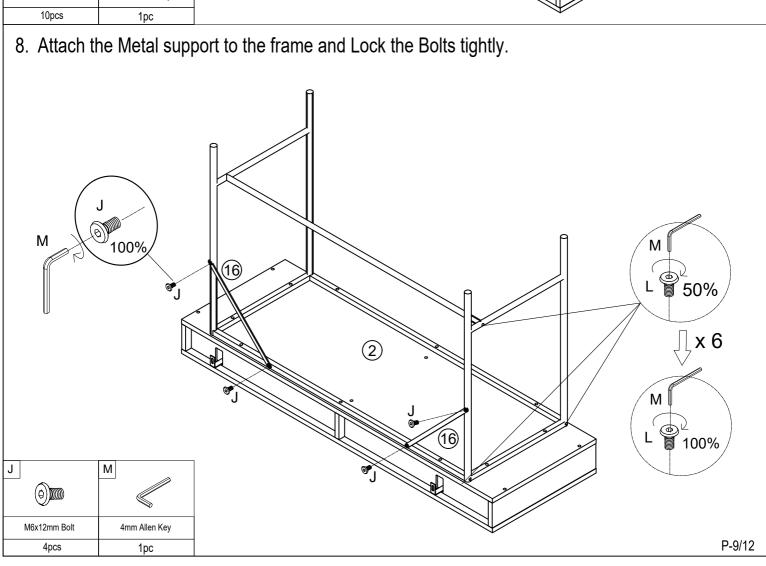

| Part Number | Part Description   | Quantity |
|-------------|--------------------|----------|
| 10          | Drawer right panel | 2 pcs    |
| (1)         | Drawer back panel  | 2 pcs    |
| 12)         | Drawer bottom      | 2 pcs    |
| 13)         | Leg                | 2 pcs    |
| 14)         | Front leg support  | 1 pc     |
| 15)         | Back leg support   | 1 pc     |
| 16)         | Metal support      | 2 pcs    |
| 17)         | Bottom leg support | 1 pc     |

Fittings
Please check you have all the fittings listed below with your product

| Α                       | В                       | С                           | D                | E                  | F                       |
|-------------------------|-------------------------|-----------------------------|------------------|--------------------|-------------------------|
| <b>®</b> ->             | <b>***</b>              |                             | )                | Arron-             | (////A)                 |
| M6x35<br>CAM Lock Screw | M6x44<br>CAM Lock Screw | Ф15x11mm<br>CAM Lock        | M3.5x14mm Screw  | M3x12mm Screw      | Ф8х30mm<br>Wooden Dowel |
| 6pcs+1pc extra          | 8pcs+1pc extra          | 14pcs+1pc extra             | 24pcs+2pcs extra | 4pcs               | 12pcs +1pc extra        |
| G                       | Н                       |                             | J                | K                  | L                       |
|                         |                         |                             |                  |                    |                         |
| M7x50mm Screw           | Ф20mm Cover             | 15x9mm<br>Plastic Buckle    | M6x12mm Bolt     | M6x25mm Bolt       | M6x35mm Bolt            |
| 6pcs+1pc extra          | 8pcs+1pc extra          | 8pcs+1pc extra              | 4pcs             | 10pcs +1pc extra   | 6pcs +1pc extra         |
| M                       | N                       | 0                           | Р                | Q                  | R                       |
|                         | ())101111111111++       |                             |                  |                    |                         |
| 4mm Allen Key           | M3.5x35mm Screw         | 76x32mm<br>L-shaped Bracket | M4x12mm Screw    | M6 Adjustable Foot | 285mm Slide             |
| 1pc                     | 8pcs+1pc extra          | 2pcs                        | 2pcs             | 4pcs               | 4pcs                    |
| S                       | Т                       | U                           |                  |                    |                         |
| OF THE                  | <b>€</b> 33333333>>     |                             |                  |                    |                         |
|                         |                         |                             |                  |                    |                         |
| Ф8mm<br>Expansion Tube  | M4x40mm Screw           | 76x32mm<br>L-shaped Bracket |                  |                    |                         |