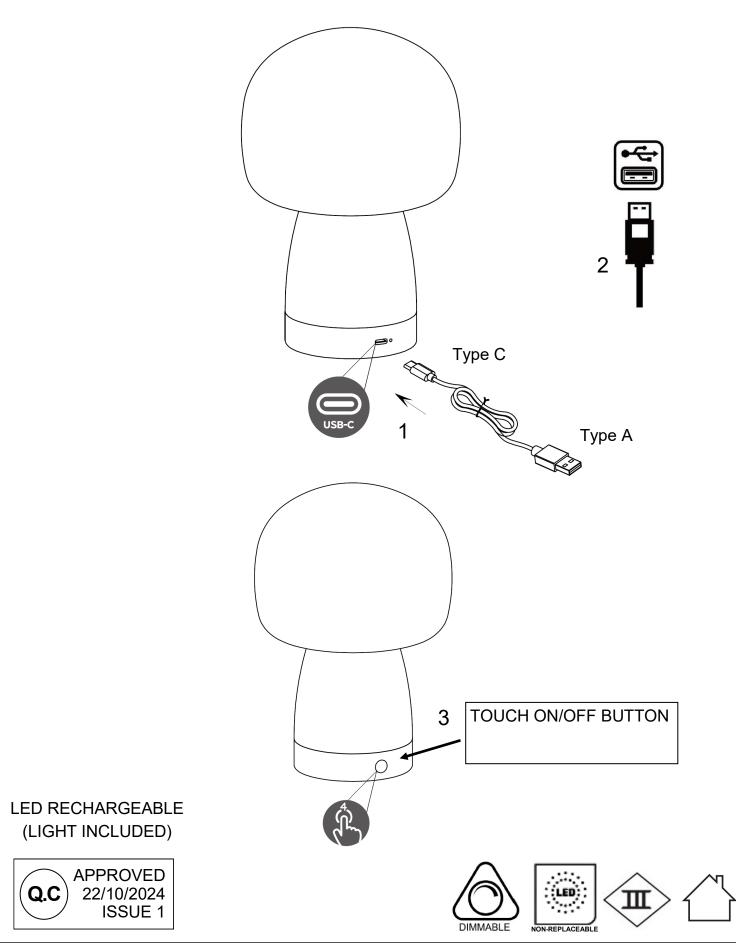

### About this product:

- Suitable for indoor use.
- Operation Voltage: 5V~ 1A USB Type C Connection.
- Please remove all the packaging before use.
- Using the USB cable provided attach the Type C connector to the fitting, then attach the USB connector to a suitable USB port to operate this product and recharge the battery.
- Switch product off to fully charge.
- Charging time: 3-4 hrs. Operating time: 5-6 hrs
- Suitable to plug in indoors only.
- This product has a touch on/off button with dimming function.

(ON/15%/50%/100%/OFF)

• This product contain non-replaceable battery and LED lamps, if the LED lamp or battery reach the end of their life the whole product must be replaced.