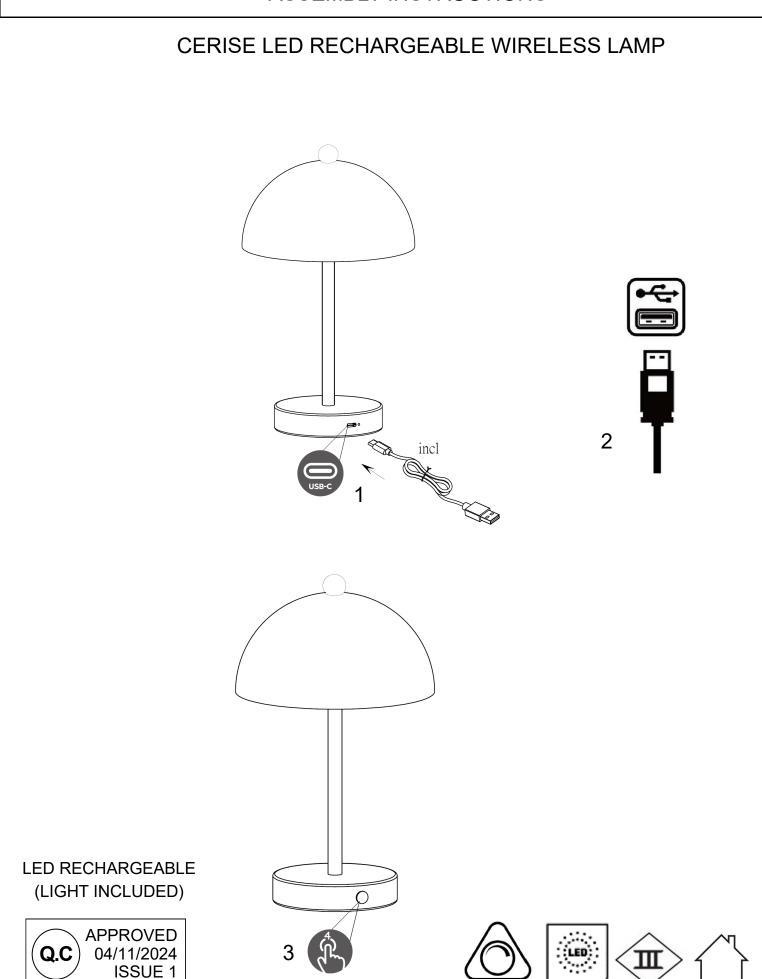

# ĽΑ [Ĥ[ C €

NON-REPLACEABLE

ASSEMBLY INSTRUCTIONS

#### About this product:

- Suitable for indoor use.
- Operation Voltage: 5V~ 1A USB Type C Connection
- Please remove all the packaging before use.
- Using the USB cable provided attach the Type C connector to the fitting, then attach the USB connector to a suitable USB port to operate this product and recharge the battery.
- Switch product off to fully charge.
- Charging time: 3-4 hrs. Operating time: 5-6 hrs
- Suitable to plug in indoors only.
- This product contain non-replaceable battery and LED lamps, if the LED lamp or battery reach the end of their life the whole product must be replaced.