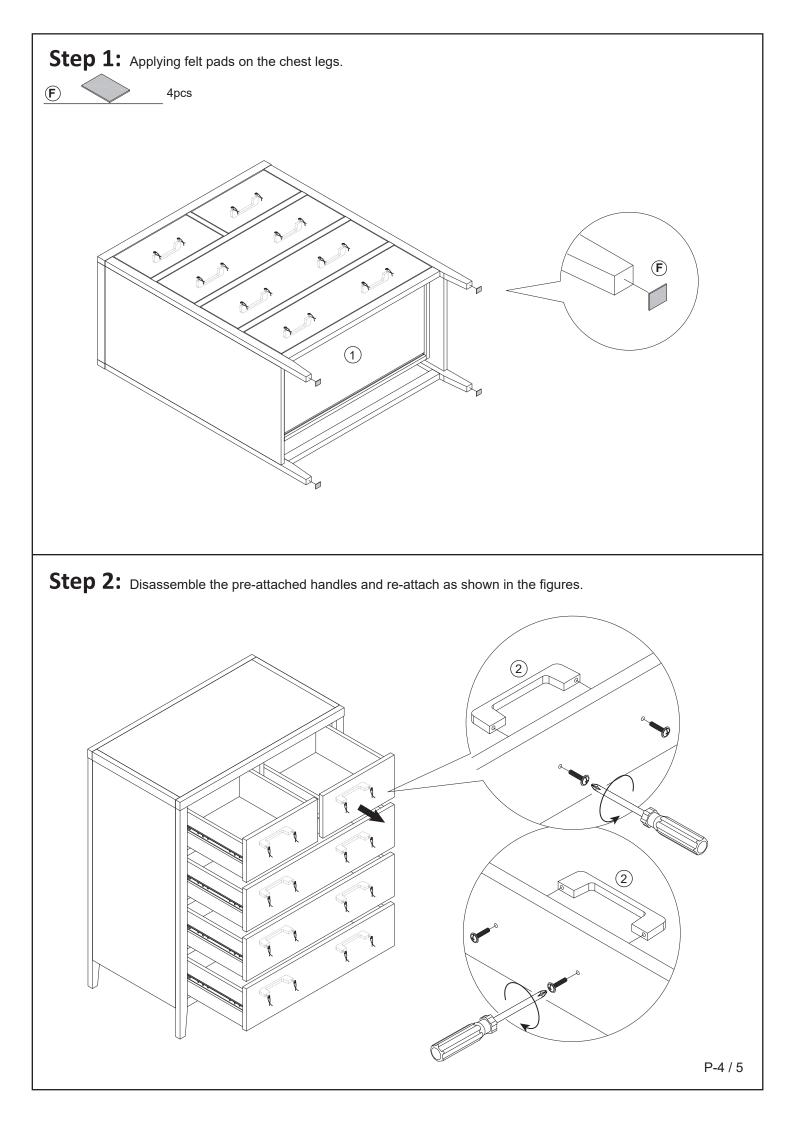

## Fittings

Please check you have all the fittings listed below with your product.

| (2).5x20mm             | M6x35mm                 |                                                      |
|------------------------|-------------------------|------------------------------------------------------|
| B Screw 4pcs+1extra    | C Wall plug 4pcs+1extra | D Plastic Bracket 4pcs                               |
|                        |                         |                                                      |
| F Felt Pad 4pcs+1extra |                         |                                                      |
|                        |                         |                                                      |
|                        | B Screw 4pcs+1extra     | B Screw 4pcs+1extra   Image: C Wall plug 4pcs+1extra |