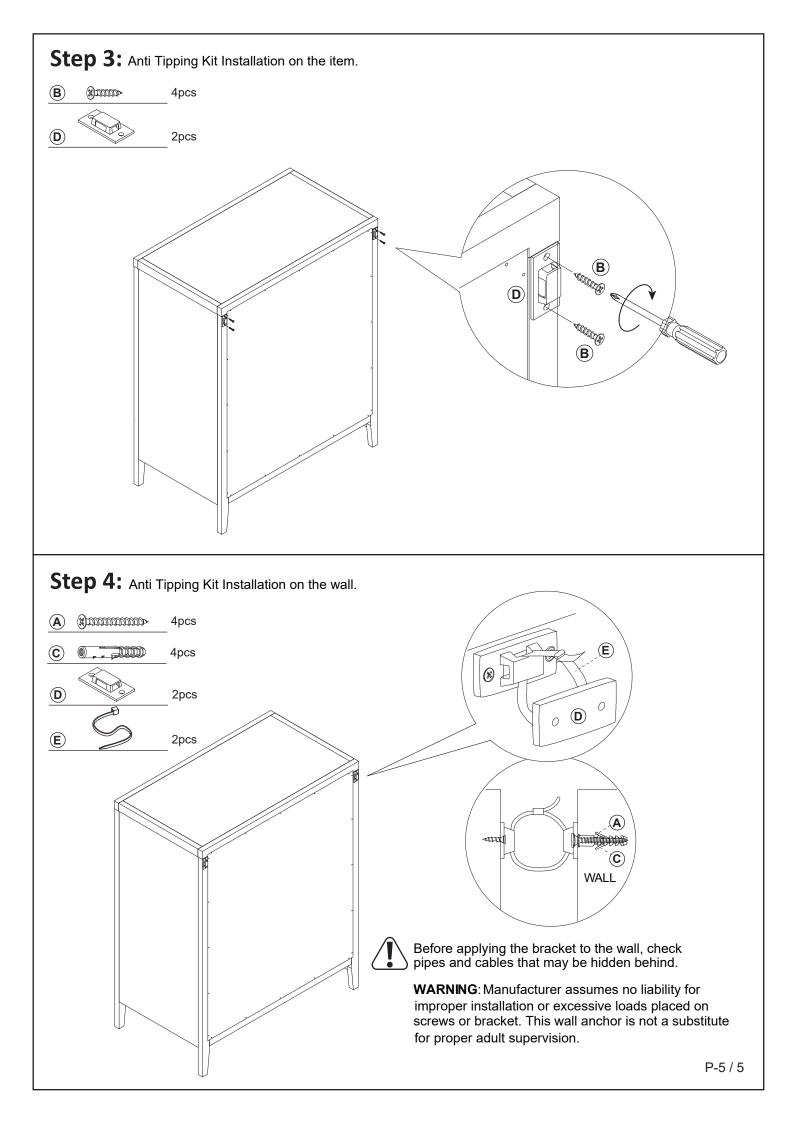

- 5. Place heaviest items in the lowest drawers.
- 6. Do not set TV or other heavy objects on top of the product.
- 7. Never keep more than one drawer open at the same time.
- 8. The installation of anti tipping kit to secure your furniture is strongly suggested.
- 9. Serious or fatal crushing injuries can occur from tipping furniture.