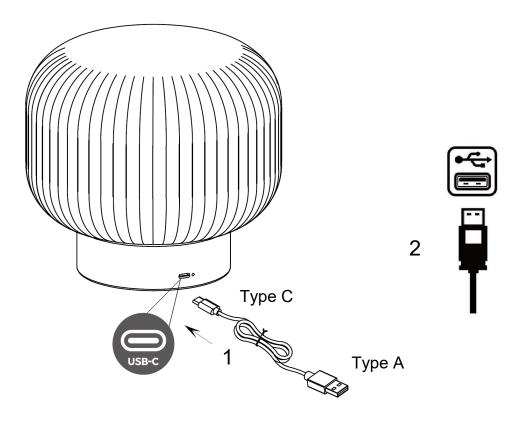

#### **About this product:**

- Suitable for indoor use.
- Operation Voltage: 5V~ 1A USB Type C Connection.
- Please remove all the packaging before use.
- Using the USB cable provided attach the Type C connector to the fitting, then attach the USB connector to a suitable USB port to operate this product and recharge the battery.
- Switch product off to fully charge.
- Charging time: 3-4 hrs. Operating time: 5-6 hrs
- Suitable to plug in indoors only.
- This product has a touch on/off button with dimming function.
  (ON/15%/50%/100%/OFF)
- This product contain non-replaceable battery and LED lamps, if the LED lamp or battery reach the end of their life the whole product must be replaced.