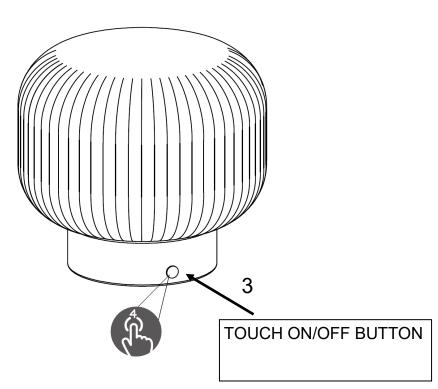

#### **About this product:**

- Suitable for indoor use.
- Operation Voltage: 5V~ 1A USB Type C Connection.
- Please remove all the packaging before use.
- Using the USB cable provided attach the Type C connector to the fitting, then attach the USB connector to a suitable USB port to operate this product and recharge the battery.
- Switch product off to fully charge.
- Charging time: 3-4 hrs. Operating time: 5-6 hrs
- Suitable to plug in indoors only.
- This product has a touch on/off button with dimming function.
  (ON/15%/50%/100%/OFF)
- This product contain non-replaceable battery and LED lamps, if the LED lamp or battery reach the end of their life the whole product must be replaced.