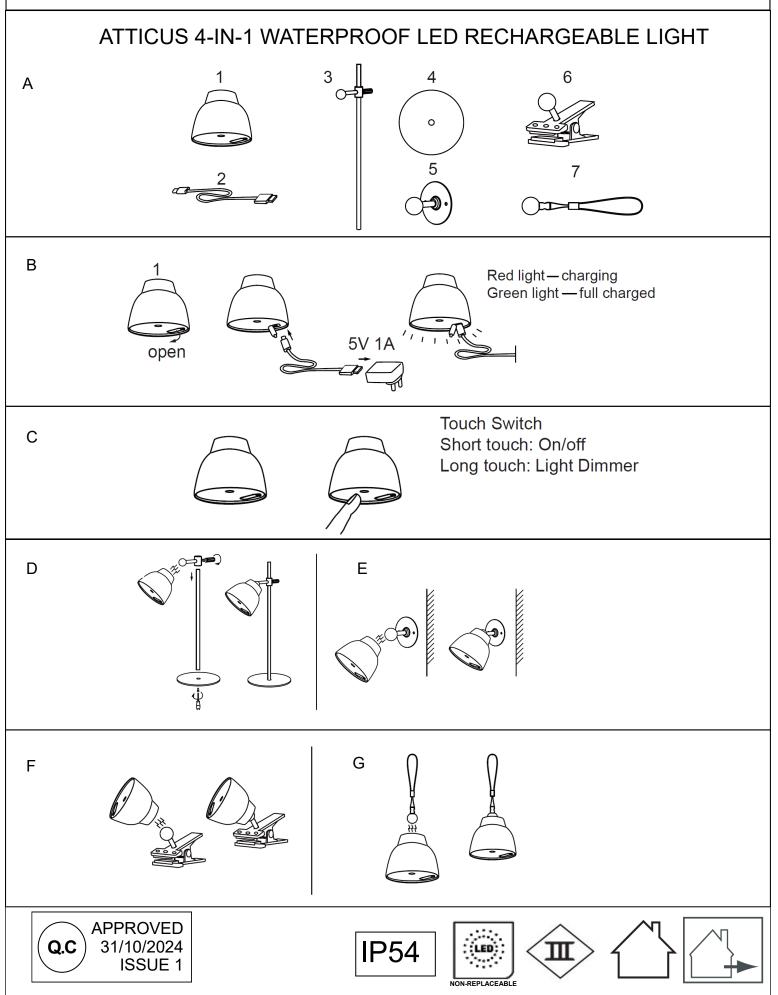

### About this product:

- This product is rated IP54. Suitable for Indoor and Outdoor use.
- Operation Voltage: 5V~ 1A USB Type C Connection.
- Please remove all the packaging before use.
- Using the USB cable provided attach the Type C connector to the fitting, then attach the USB connector to a suitable USB port to operate this product and recharge the battery.
- Switch product off to fully charge.
- This product contain non-replaceable battery and LED lamps, if the LED lamp or battery reach the end of their life the whole product must be replaced.

### Warnings:

- This is a decoration product and NOT a toy, keep out of the reach of babies and children.
- If the USB cable is damaged you must dispose of the cable and replaced with the new one.
- This is IP54 product suitable for outdoor locations however, is not suitable to installations were the flooding may occur or subjected to a constant heavy rain.