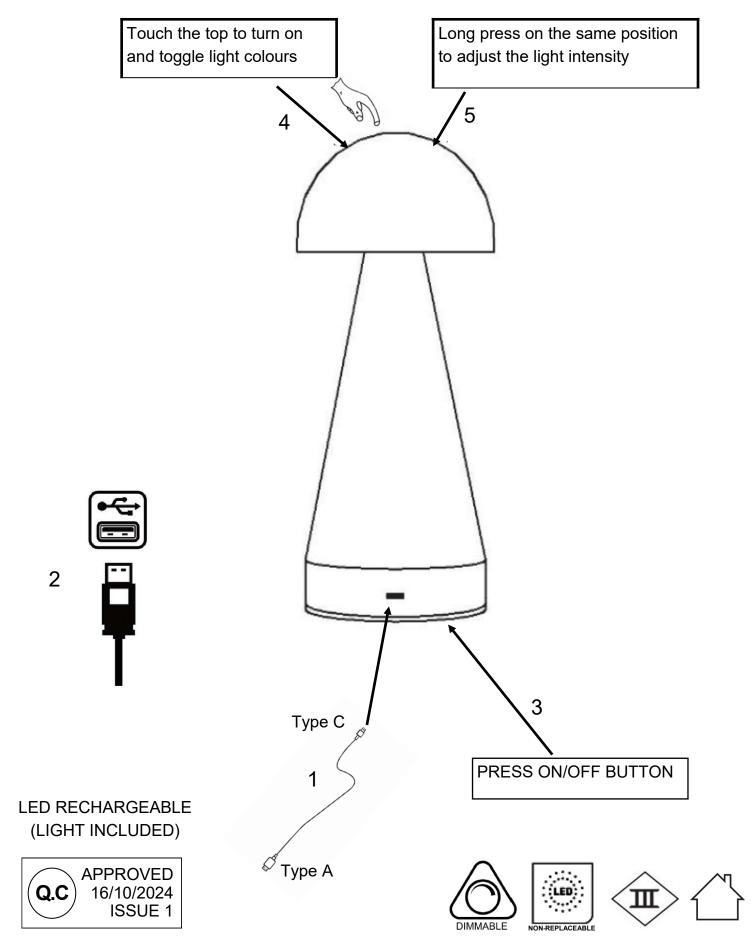

## ARES DOMED LED RECHARGEABLE WIRELESS LAMP

#### About this product:

- Suitable for indoor use.
- Operation Voltage: 5V~ 1A USB Type C Connection
- Please remove all the packaging before use.
- Using the USB cable provided attach the Type C connector to the fitting, then attach the USB connector to a suitable USB port to operate this product and recharge the battery.
- Switch product off to fully charge.
- Charging time: 4-5 hrs. Operating time: 10 hrs.
- Suitable to plug in indoors only.
- This product has a touch on/off button with colour change.
- This product contain non-replaceable battery and LED lamps, if the LED lamp or battery reach the end of their life the whole product must be replaced.